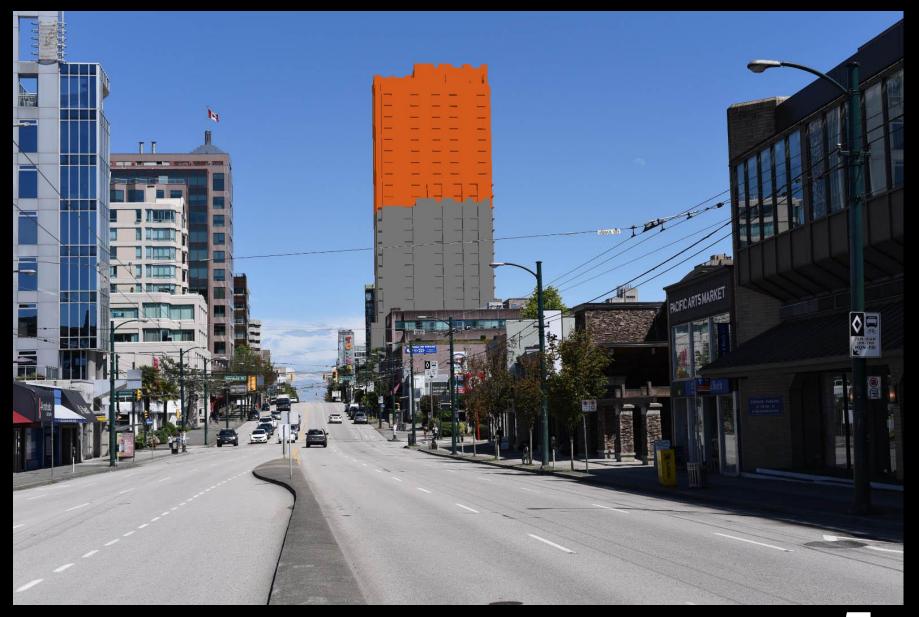

#### Massing Model shown from West Broadway

Broadway near Granville (lower 16-storeys+PH grey)