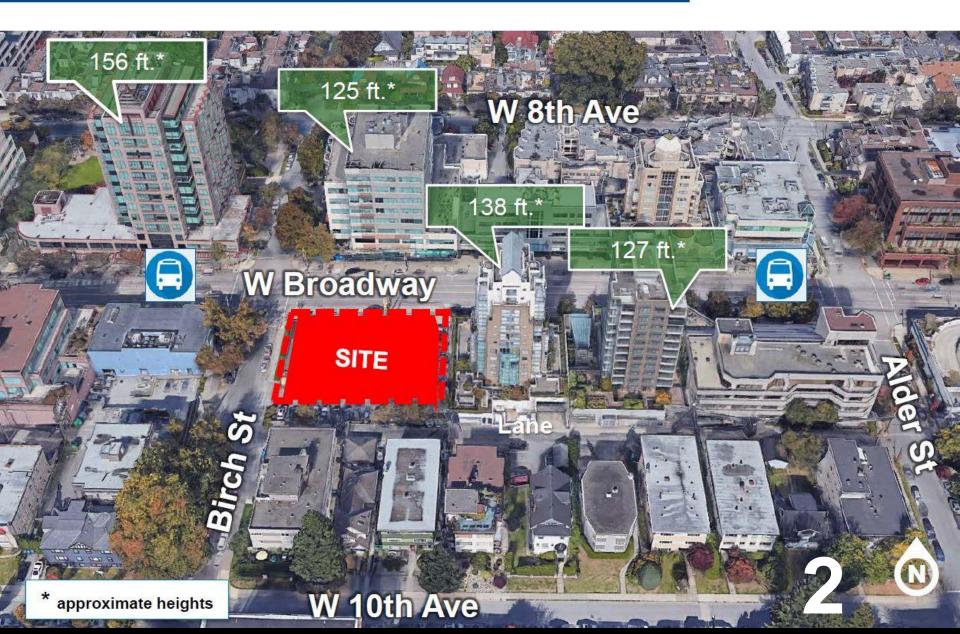

# 28 FLOORS COMING TO YOUR NEIGHBOURHOOD

THEFT

## Site & Surrounding Context









## Shadows



#### Rental 100 vs. MIRHPP



### Dec 21 Shadowing Comparison

17-STOREY BUILDING SHADOWS

28-STOREY BUILDING SHADOWS

EXISTING BUILDING SHADOWS 4

2 pm



#### Massing Model shown from West Broadway



Broadway near Granville (lower 16-storeys+PH grey)

#### Massing Model shown from West Broadway



Broadway near Hemlock Street Bus stop (lower 16-storeys+PH grey)

### Massing Model shown from West 10<sup>th</sup> Avenue



#### West 10<sup>th</sup> Avenue Across from Firehall / VPL Branch

#### Proposed Height along Broadway



Granville Street Bridge view shows massing model of proposal

# 28 FLOORS COMING TO YOUR NEIGHBOURHOOD

THE LOOP