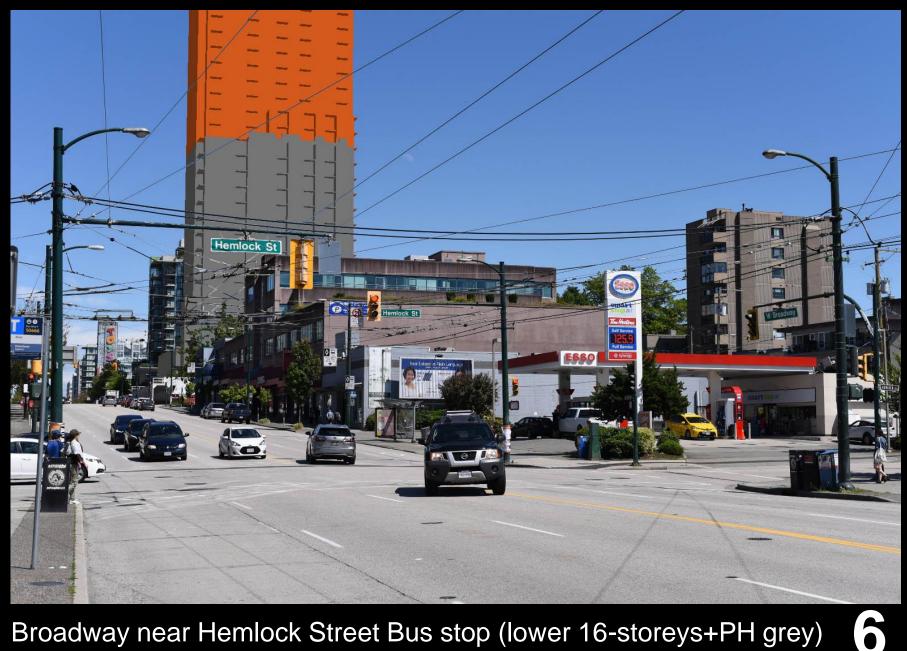

#### Massing Model shown from West Broadway

Broadway near Hemlock Street Bus stop (lower 16-storeys+PH grey)