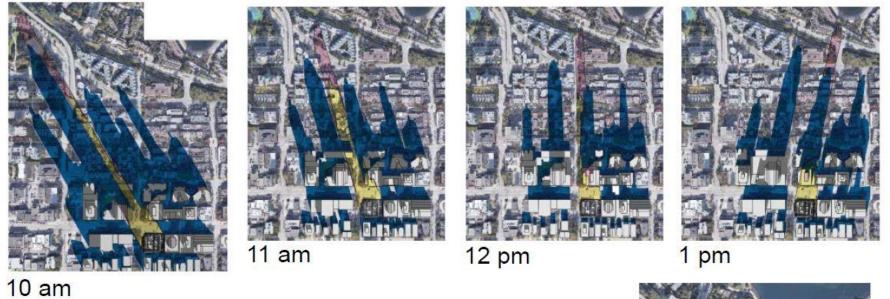

## Shadows

### Dec 21 Shadowing Comparison

17-STOREY BUILDING SHADOWS

28-STOREY BUILDING SHADOWS

EXISTING BUILDING SHADOWS 4

2 pm