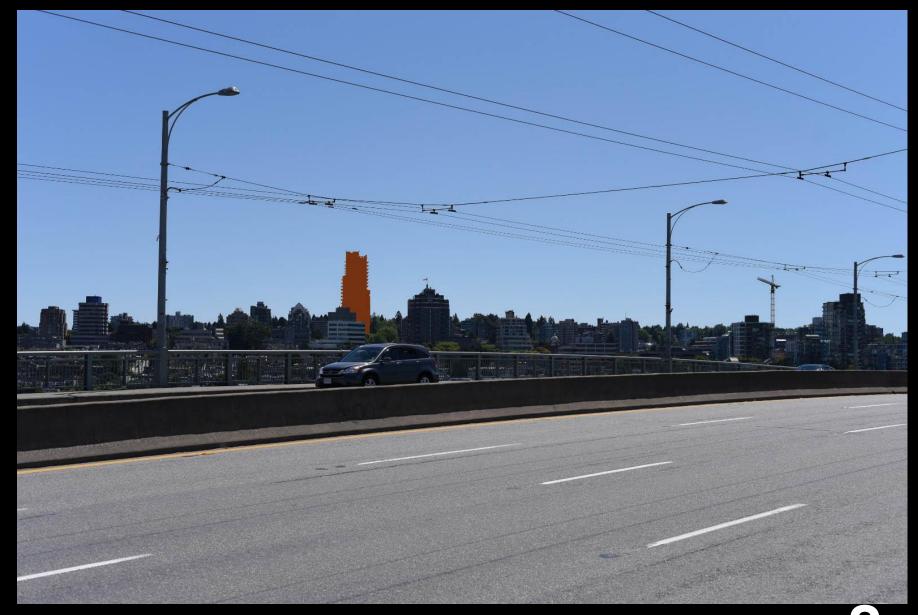

#### Proposed Height along Broadway

Granville Street Bridge view shows massing model of proposal