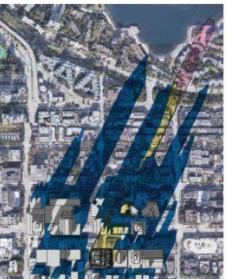

## Shadows

### Dec 21 Shadowing Comparison

17-STOREY BUILDING SHADOWS

28-STOREY BUILDING SHADOWS

EXISTING BUILDING SHADOWS 4

2 pm