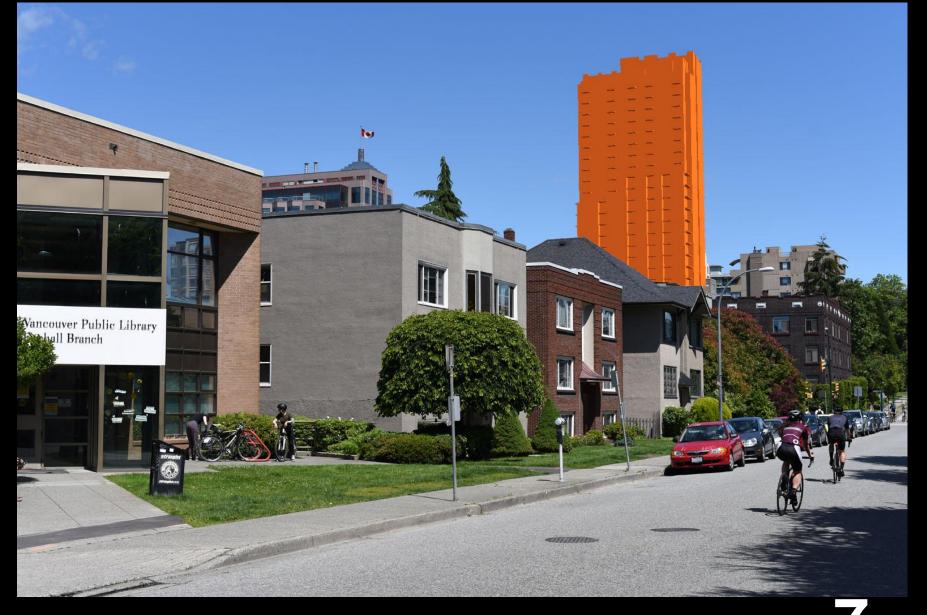

### Massing Model shown from West 10<sup>th</sup> Avenue

#### West 10<sup>th</sup> Avenue Across from Firehall / VPL Branch