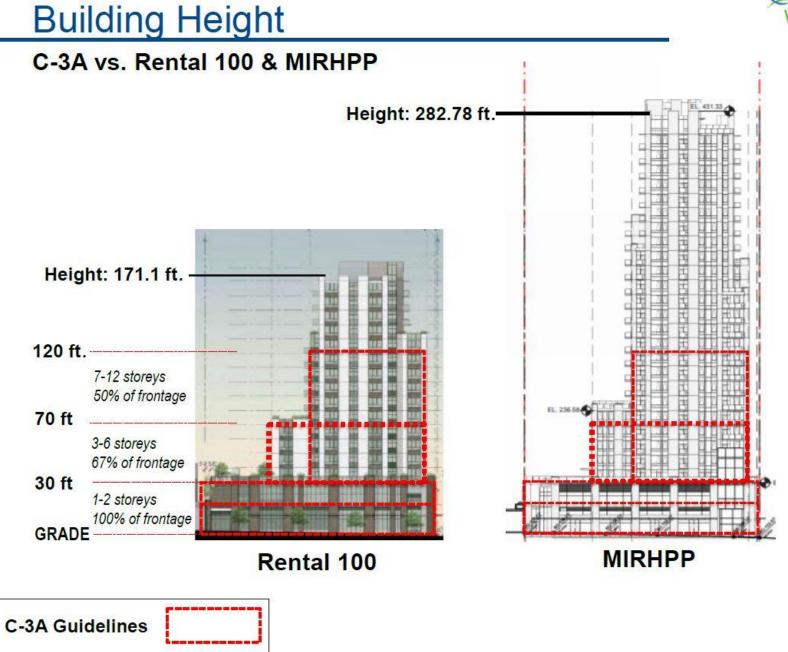

# 28 FLOORS COMING TO YOUR NEIGHBOURHOOD

THEFT

## Site & Surrounding Context









## Shadows



#### Rental 100 vs. MIRHPP



### Dec 21 Shadowing Comparison

17-STOREY BUILDING SHADOWS

28-STOREY BUILDING SHADOWS

EXISTING BUILDING SHADOWS 4

2 pm



#### Massing Model shown from West Broadway



Broadway near Granville (lower 16-storeys+PH grey)

#### Massing Model shown from West Broadway



Broadway near Hemlock Street Bus stop (lower 16-storeys+PH grey)

### Massing Model shown from West 10<sup>th</sup> Avenue



#### West 10<sup>th</sup> Avenue Across from Firehall / VPL Branch

#### Proposed Height along Broadway



Granville Street Bridge view shows massing model of proposal

# 28 FLOORS COMING TO YOUR NEIGHBOURHOOD

THE LOOP