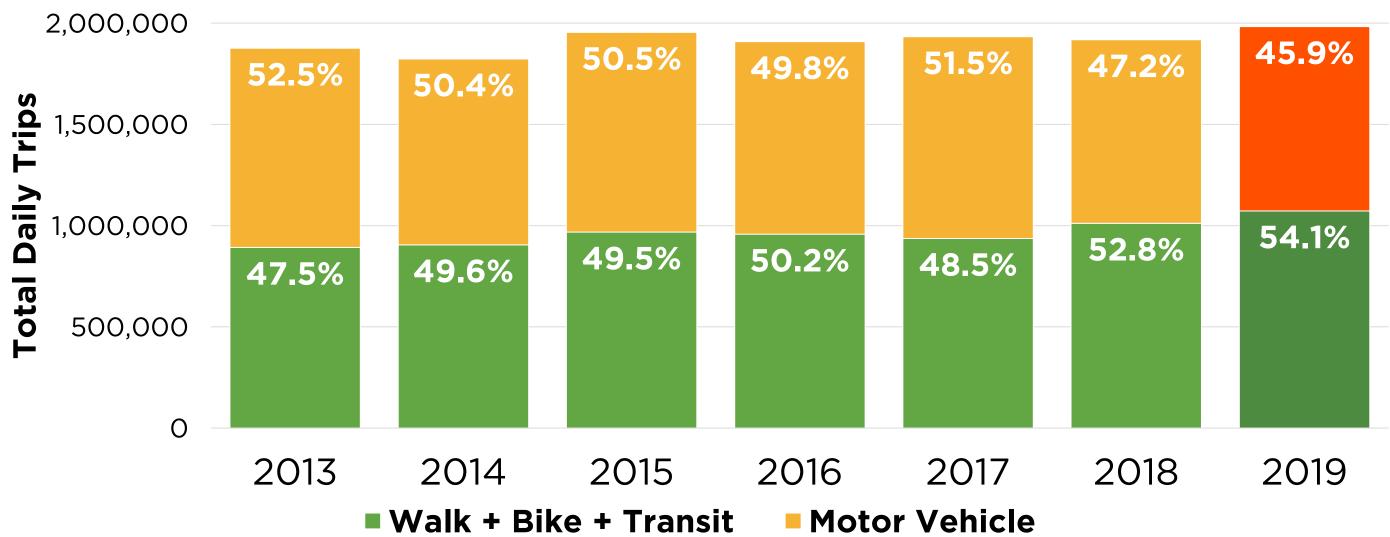

### 2020 Mode Share Target Achieved

In 2019, **54%** of trips by Vancouverites were on foot, bike, or transit

Source: 2013-2019 Panel Surveys, City of Vancouver

### **2020 Mode Share Target Achieved**

In 2019, **54%** of trips by Vancouverites were on foot, bike, or transit

Source: 2013-2019 Panel Surveys, City of Vancouver