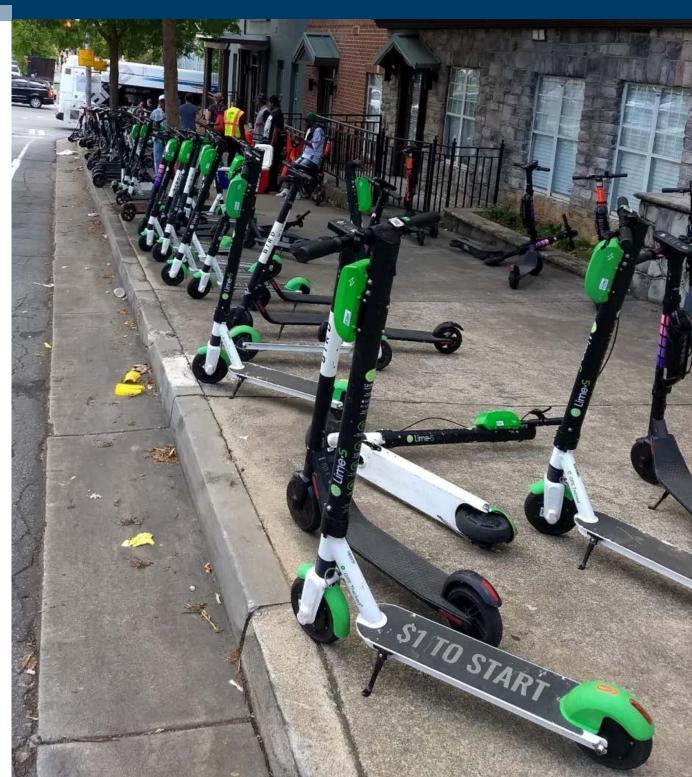

# Shared E-Kick Scooters: Experiences in Other Cities

#### Staff are not recommending a shared pilot due to:

#### Safety

- High injury rates
- **Conflicts with pedestrians** on sidewalk

#### Accessibility

 Many devices left on sidewalk, blocking pedestrian movement

#### Sustainability

- Short lifespan with high environmental lifecycle costs
- Generally **replace walking trips**, not contributing to sustainable mode shift

#### Resiliency

 During COVID-19, most e-scooter services abandoned cities