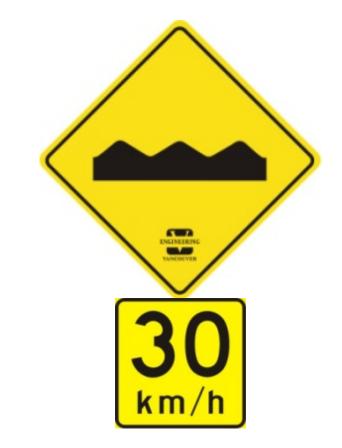

### **Speed Limits Today**

#### Blanket speed limit on all streets:

- 50 km/h, unless posted otherwise
- 20 km/h in lanes

### **30 km/h on residential streets:**

- Schools (8-5pm on school days)
- Playgrounds (dawn to dusk)
- Bikeways (24/7)

#### 30 km/h on arterials & collectors:

- Trials (Beach, Victoria, E Hastings, Prior)
- Road geometry doesn't encourage slow speeds
- Minor impact from signage alone