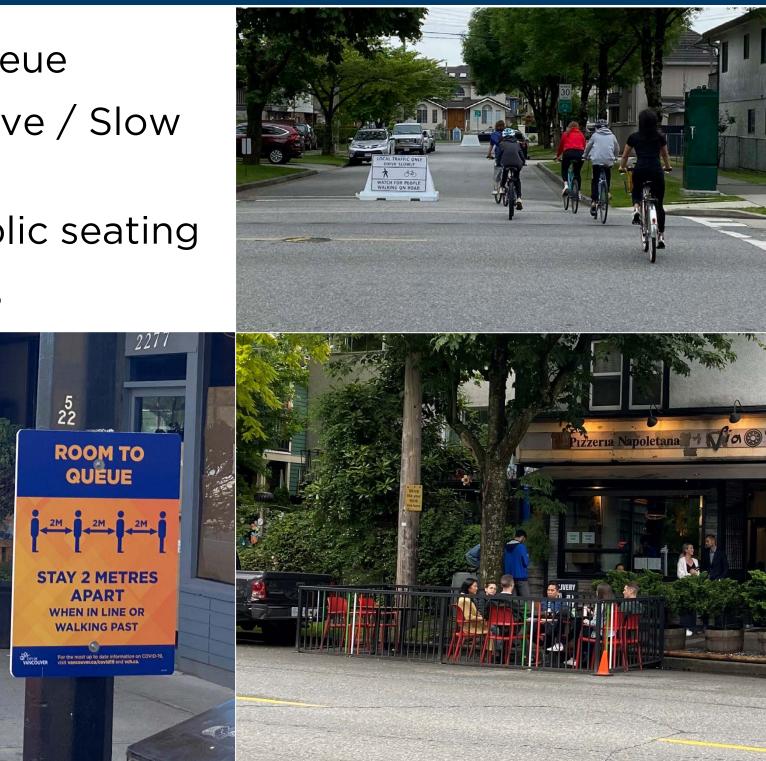

### **COVID-19 Response**

- Quick measures to support safe movement, local businesses & comunity recovery
- Room to Queue
- Room to Move / Slow Streets
- Patios & public seating
- Partnerships

### **Mobility Recovery Planning: The Opportunity**

- COVID-19 will have **short-** & **long-term** impacts
- **Mobility Recovery Planning**
- Not about going back to the way things were
- Build Back Better: opportunity to
  - Recognize changing travel patterns & community needs
  - Re-evaluate urban mobility
  - Create a more equitable, safe, sustainable, & resilient transportation system