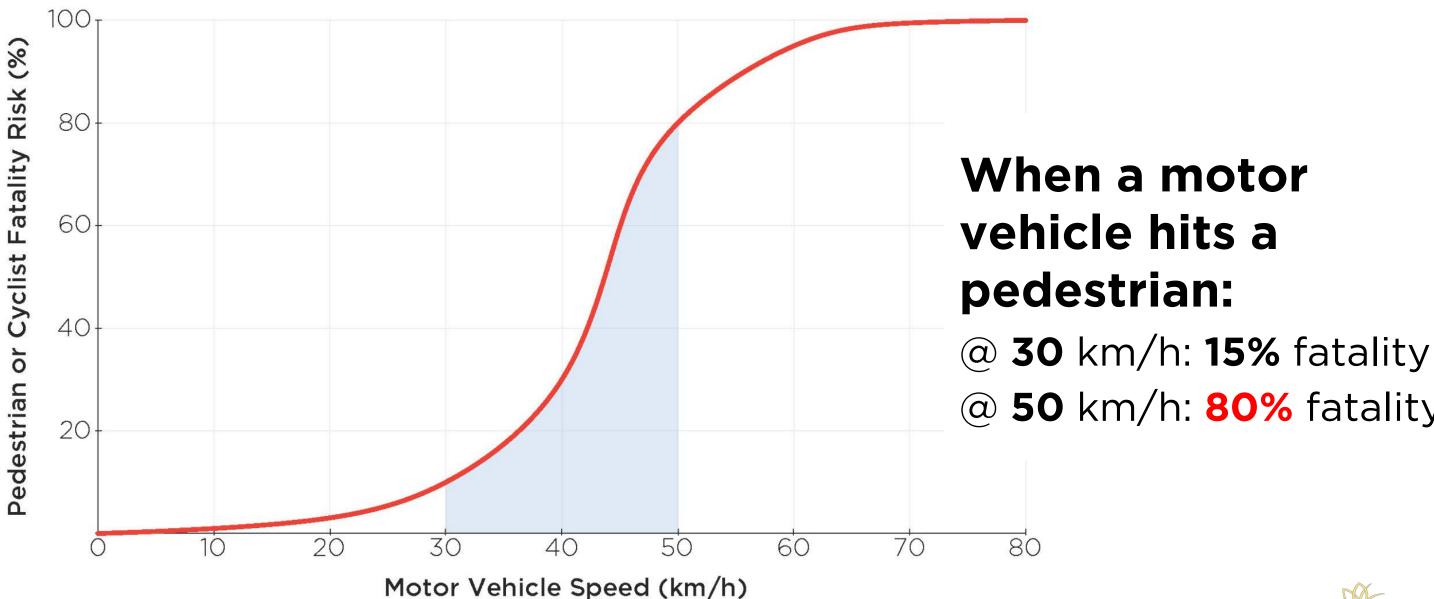

### Why Slow Zones?

#### **Higher Speeds = Higher probability of fatality**

Source : Speed Management Manual ,World Health Organization

# @ **50** km/h: **80%** fatality