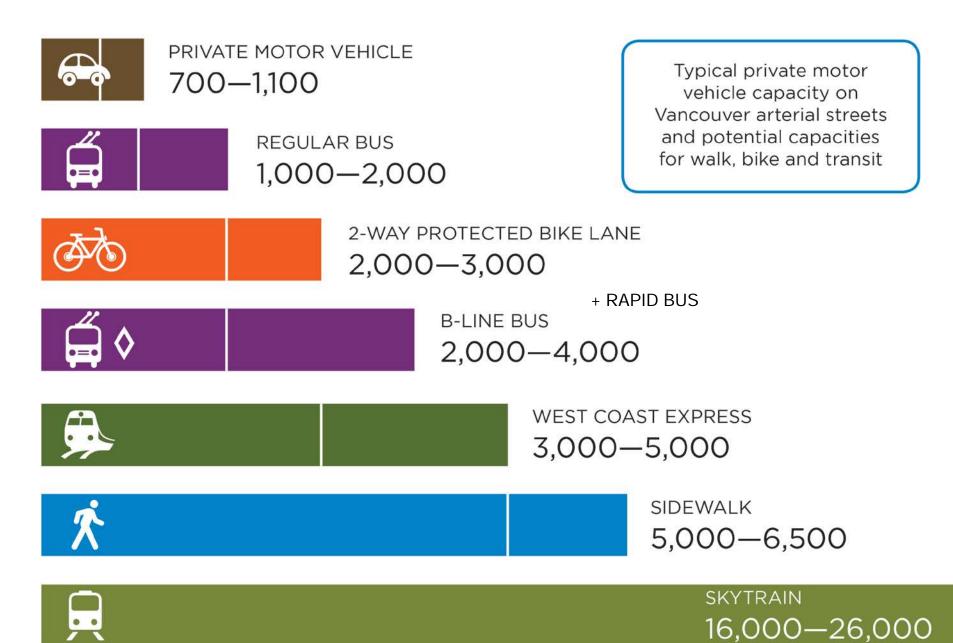

### **People-Moving Capacity**

**PEOPLE-MOVING CAPACITY: Vancouver Urban Transportation Modes** (in persons per hour per direction - 3 metre lane width)