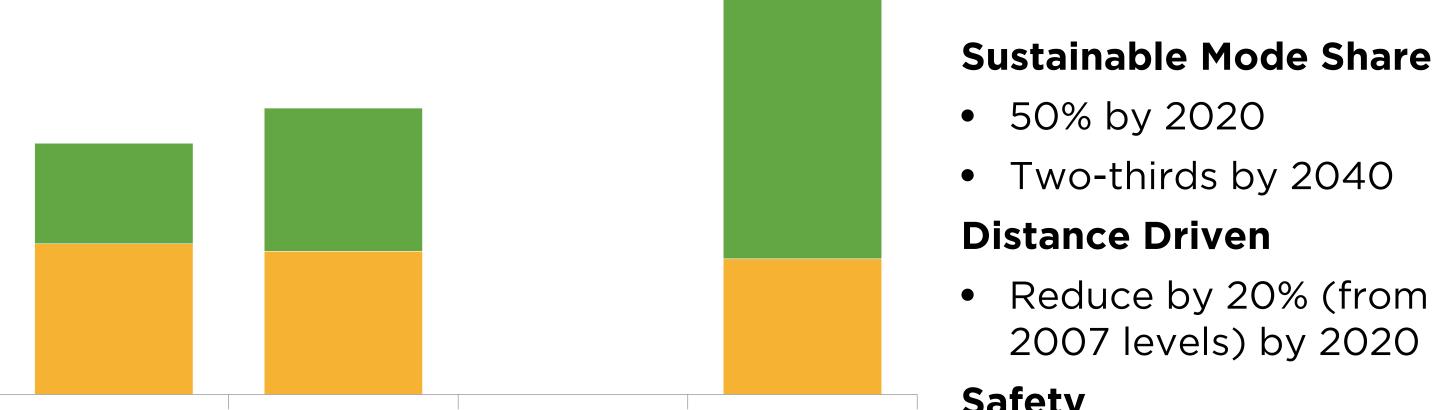

#### **Transportation 2040 Targets**

#### 2008 2020

40% At least half of all trips on of all trips on foot, bike, or transit foot, bike, or transit 2040

At least two-thirds of all trips on foot, bike, or transit

- 50% by 2020

### **Distance Driven** Reduce by 20% (from 2007 levels) by 2020

- Safety

# • Two-thirds by 2040

#### **Transportation 2040 Targets**

40% of all trips on 2020

At least half of all trips on foot, bike, or transit foot, bike, or transit 2030

At least **two-thirds** of all trips on

At least two-thirds of all trips on foot, bike, or transit foot, bike, or transit