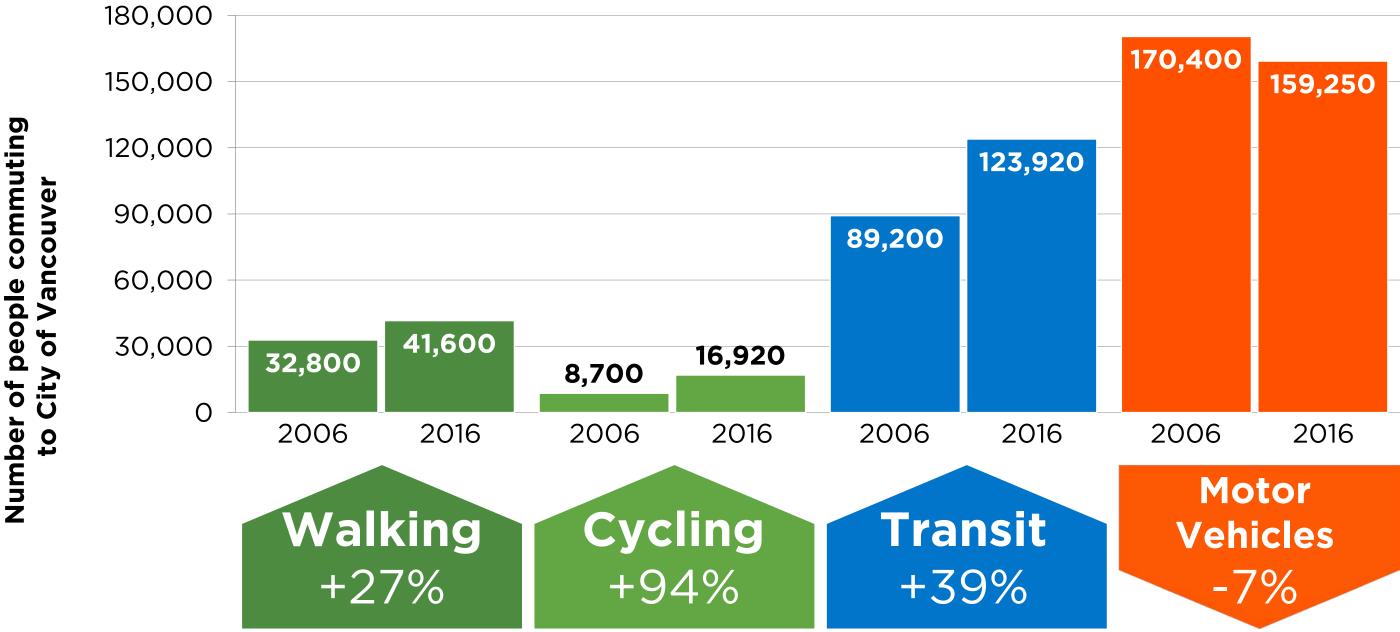

ke + Transit

#### **Climate Emergency** Update Two-thirds of all trips on foot, bike, or transit by 2040



### **People-Moving Capacity**

**PEOPLE-MOVING CAPACITY: Vancouver Urban Transportation Modes** (in persons per hour per direction - 3 metre lane width)









### **Transportation Is More Than Just Mobility**



- Mobility • Health
- Safety
- Accessibility
- Affordability
- Public Life
- Resiliency





### 2020 Mode Share Target Achieved

In 2019, **54%** of trips by Vancouverites were on foot, bike, or transit



Source: 2013-2019 Panel Surveys, City of Vancouver



### **2020 Mode Share Target Achieved**

In 2019, **54%** of trips by Vancouverites were on foot, bike, or transit



Source: 2013-2019 Panel Surveys, City of Vancouver



#### Sustainable Commutes are Increasing





9

### Shorter Trips, Less Driving

- Shorter trips: VKT (vehicle km travelled) per vehicle has fallen 16% since 2014
- **Less driving**: VKT per capita is dropping even faster



Source: 2014-2019 Panel Survey, City of Vancouver



### **COVID-19 Response**

- Quick measures to support safe movement, local businesses & comunity recovery
- Room to Queue
- Room to Move / Slow Streets
- Patios & public seating
- Partnerships



#### **Recovery - Changes to Mobility Patterns**



2020 - Apple.



#### 49% 50% 52% 52% 54% 51% 50% 48% 48% 46 ^ May 3-9 May 10-16 May 17-23 May 24-30 Apr 26-May N

#### **Recovery - Changes to Mobility Patterns**

### 36% of Vancouverites plan to drive more

Source: Greater Vancouver Board of Trade Transportation Survey. Mustel Group: May, 2020

43% of Vancouve