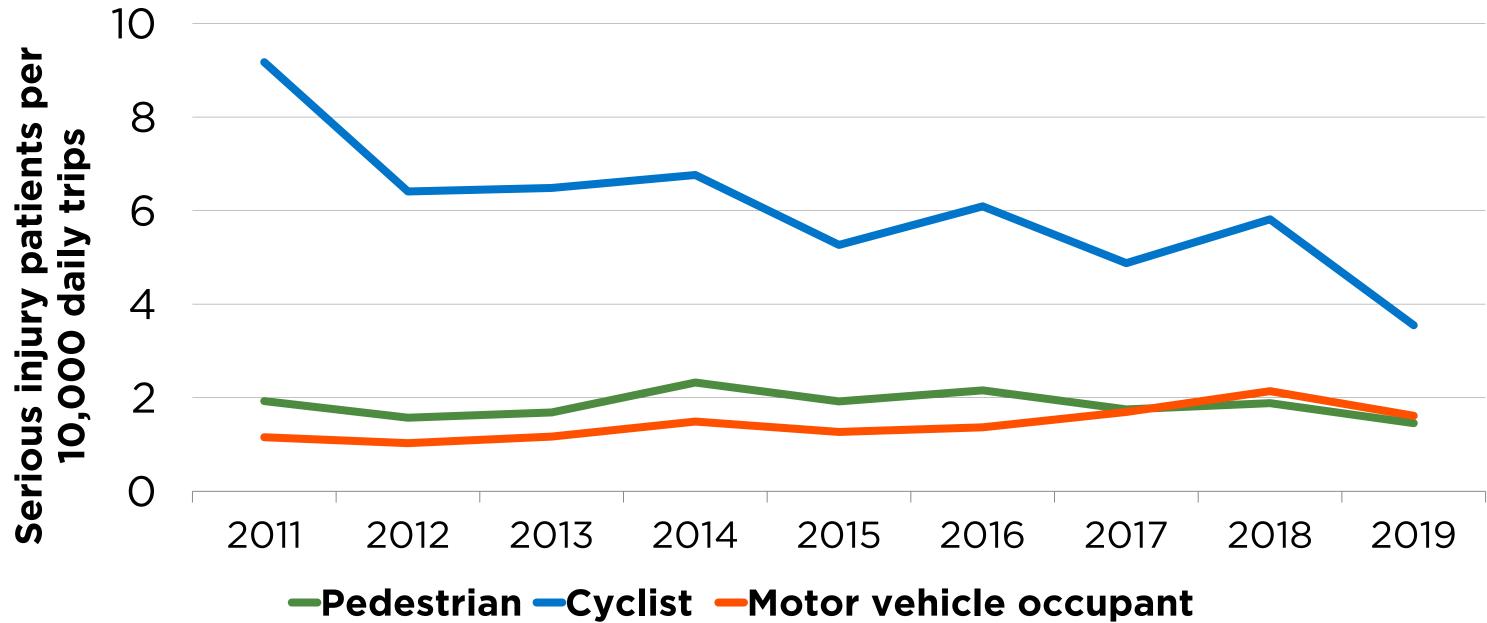

### **Transportation injury rates decreasing**

### People walking & cycling are more vulnerable