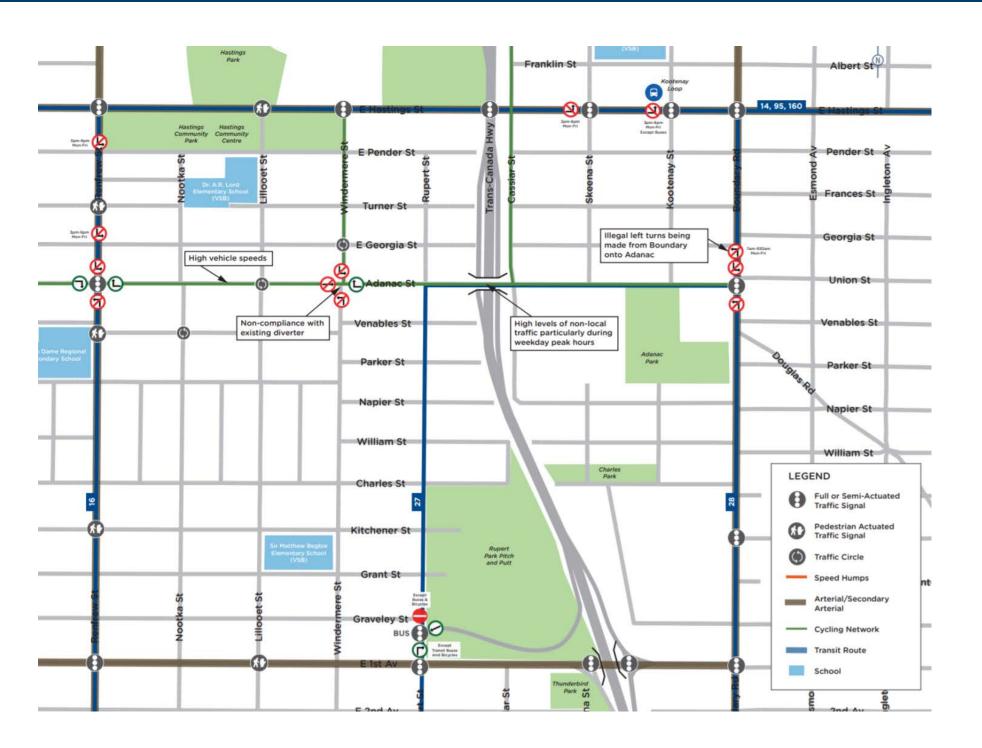

### **NTM Early Priority: Hastings-Sunrise**

#### Rationale

#### Prior commitment made to community during Fortis 1<sup>st</sup> Ave closure in 2018

#### Adanac overpass

#### Address issues around