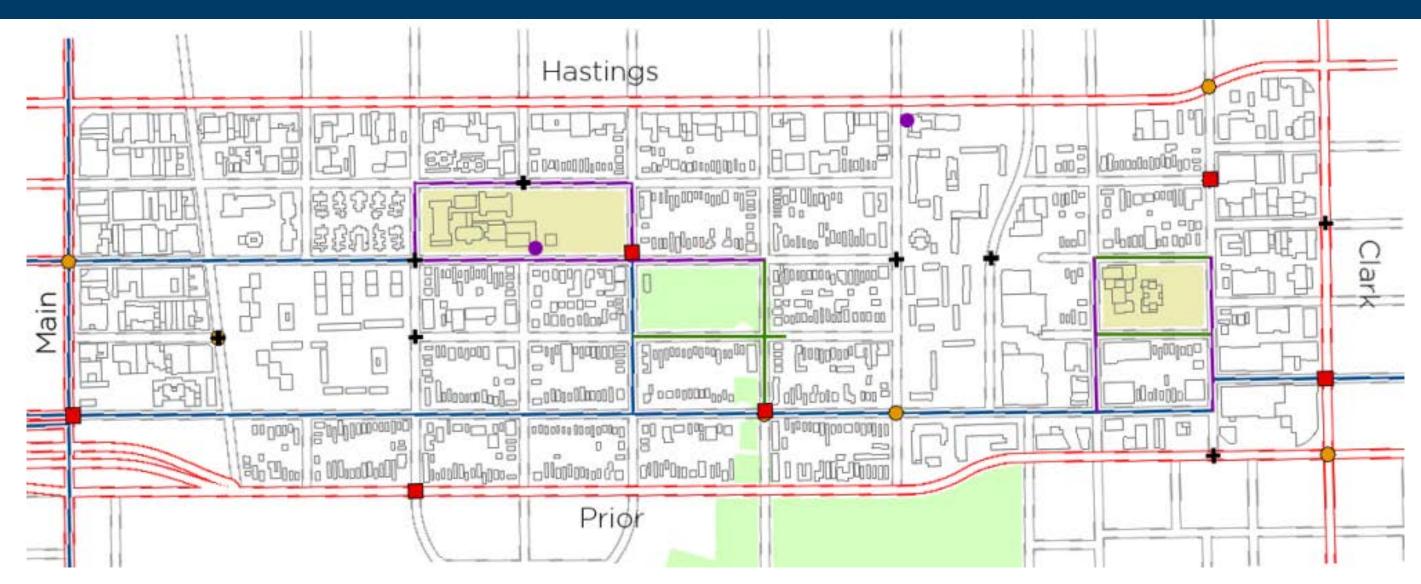

#### **Recommended 1st Demonstration Location**

#### Grandview-Woodland

Bounded by Clark Dr, 1<sup>st</sup> Ave, Commercial Dr, North Grandview Hwy

#### Rationale

- High number of community amenities
- Large vulnerable population
- Existing traffic calming already in place to encourage compliance
- Can be deployed quickly with signage alone, setting up blanket speed limit pilot with Province