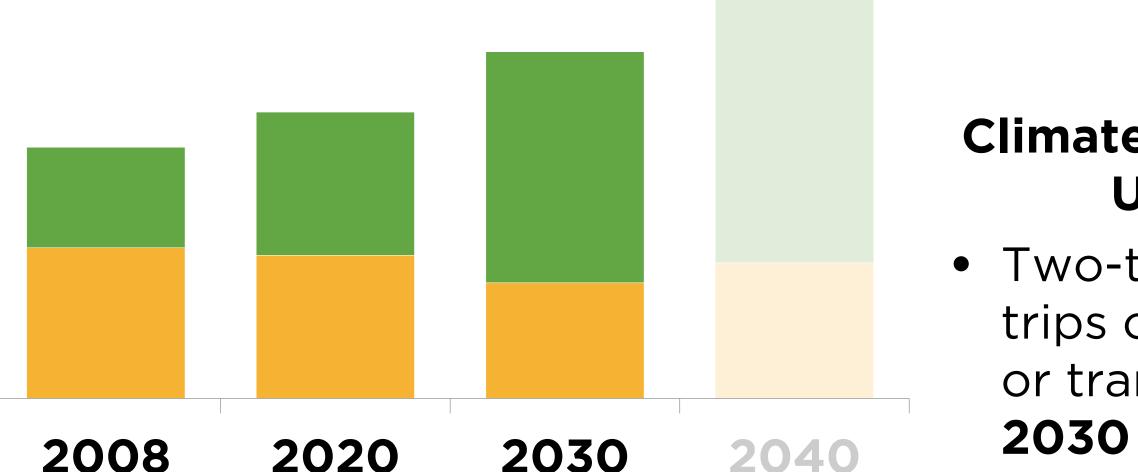

#### **Transportation 2040 Targets**

#### 2008 2020

40% At least half of all trips on of all trips on foot, bike, or transit foot, bike, or transit 2040

At least two-thirds of all trips on foot, bike, or transit

- 50% by 2020

### **Distance Driven** Reduce by 20% (from 2007 levels) by 2020

- Safety

# • Two-thirds by 2040

#### **Transportation 2040 Targets**

40% of all trips on 2020

At least half of all trips on foot, bike, or transit foot, bike, or transit 2030

At least **two-thirds** of all trips on

At least two-thirds of all trips on foot, bike, or transit foot, bike, or transit

#### **Climate Emergency** Update Two-thirds of all trips on foot, bike, or transit by 2040