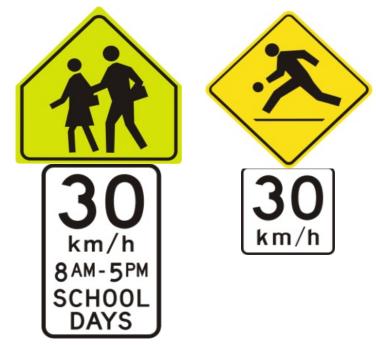

### **30 km/h on residential streets:**

- Schools (8-5pm on school days)
- Playgrounds (dawn to dusk)
- Bikeways (24/7)