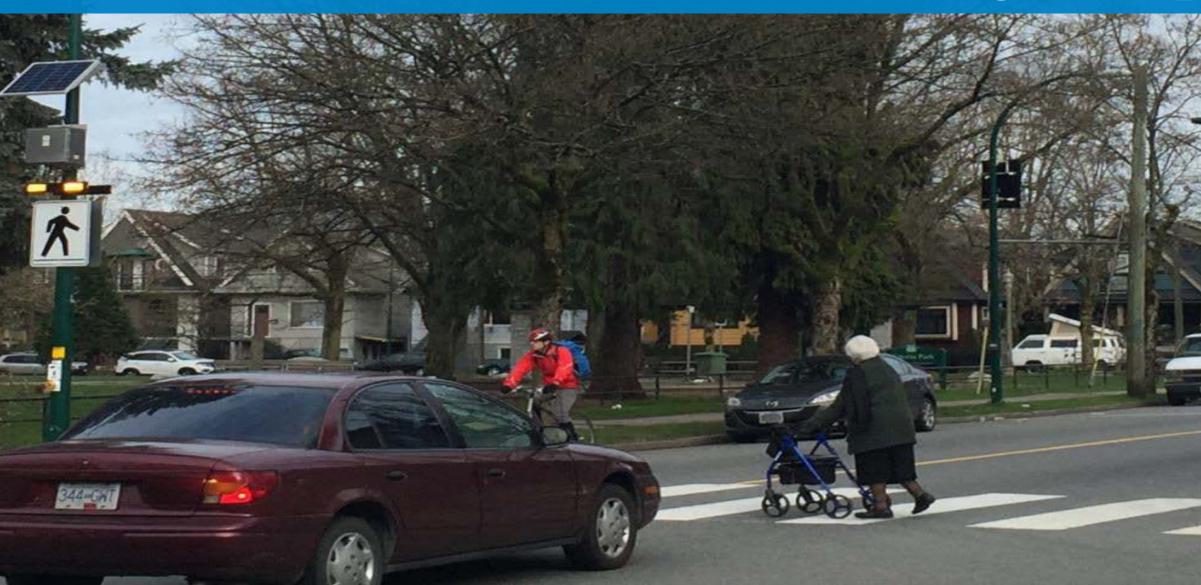

### People walking & cycling are more vulnerable

#### People walking & cycling: 2% of collisions 53% of serious injuries 61% of fatalities

Sources: Vancouver Police Department, Traffic Fatality Data (2014-19); Vancouver General Hospital, Traffic Injury Data (2014-19); Insurance Corporation of British Columbia, Collision Data (2014-18)