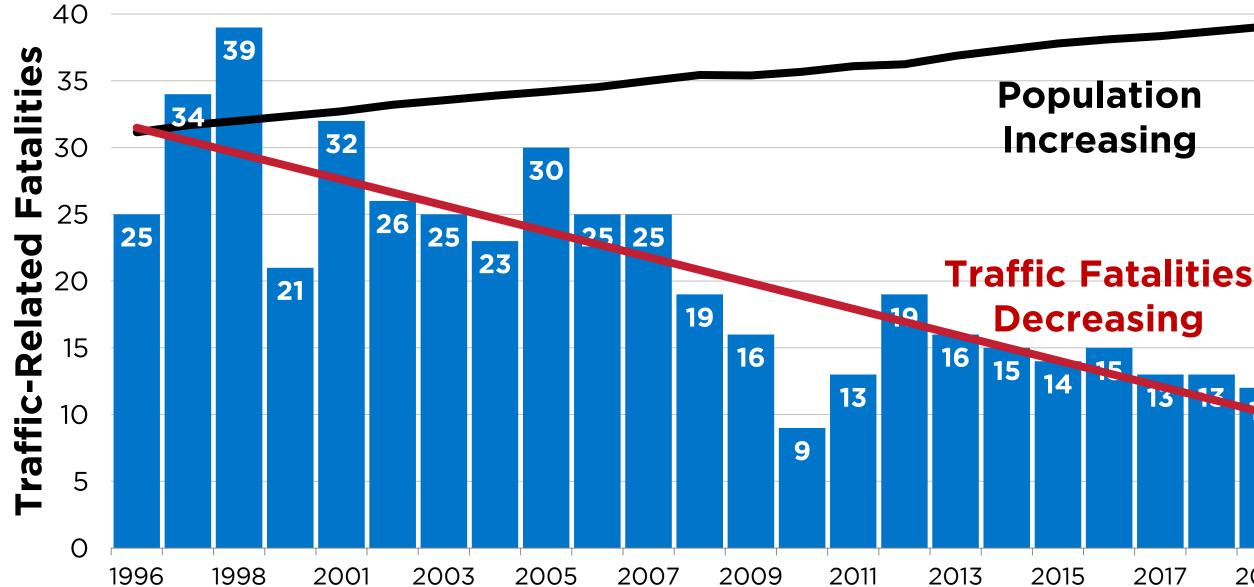

#### **Transportation fatalities decreasing**

Source: Vancouver Police Department, Traffic Fatality Data (1996-2019)

0

2019