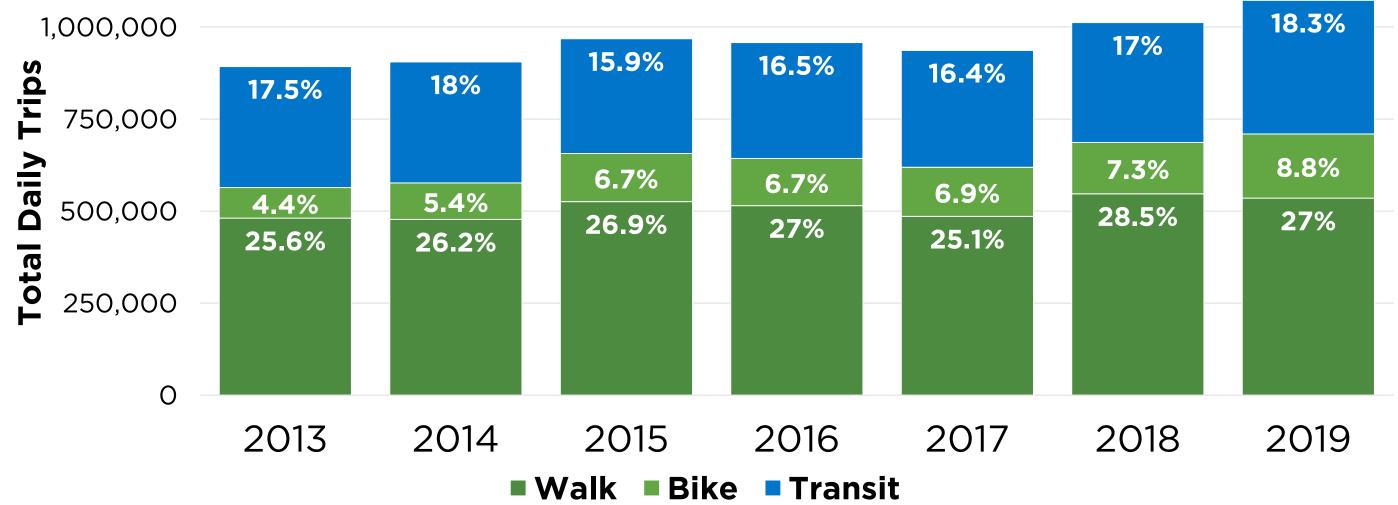

### 2020 Mode Share Target Achieved

In 2019, **54%** of trips by Vancouverites were on foot, bike, or transit

Source: 2013-2019 Panel Surveys, City of Vancouver

### **2020 Mode Share Target Achieved**

In 2019, **54%** of trips by Vancouverites were on foot, bike, or transit

Source: 2013-2019 Panel Surveys, City of Vancouver

#### Sustainable Commutes are Increasing

9