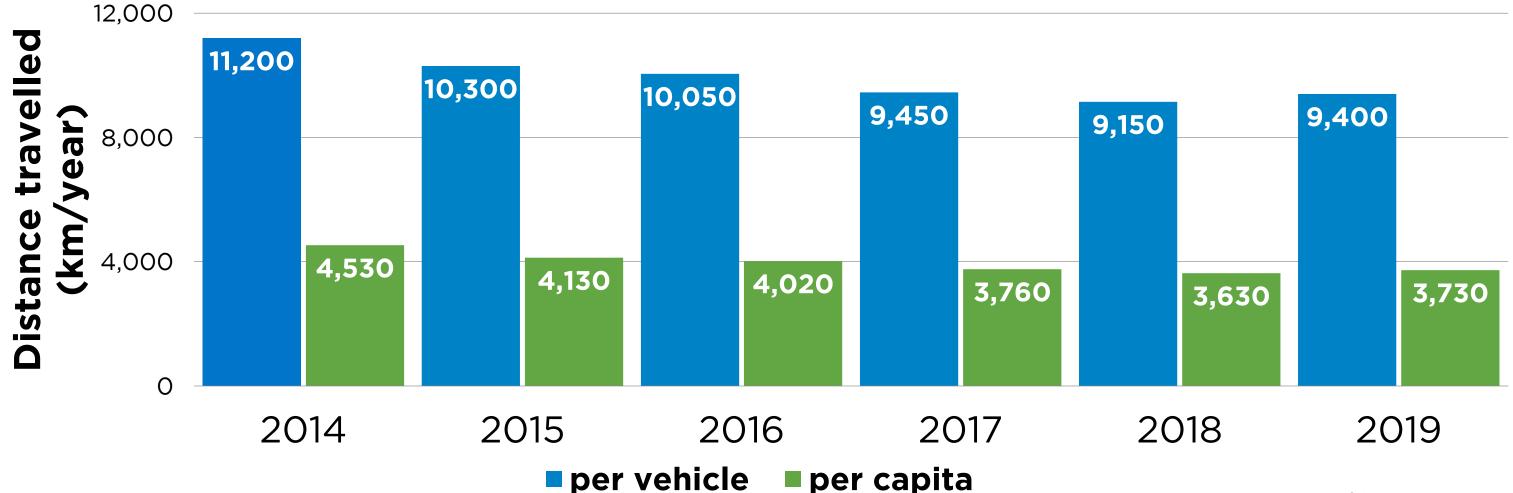

### Shorter Trips, Less Driving

- Shorter trips: VKT (vehicle km travelled) per vehicle has fallen 16% since 2014
- **Less driving**: VKT per capita is dropping even faster

Source: 2014-2019 Panel Survey, City of Vancouver