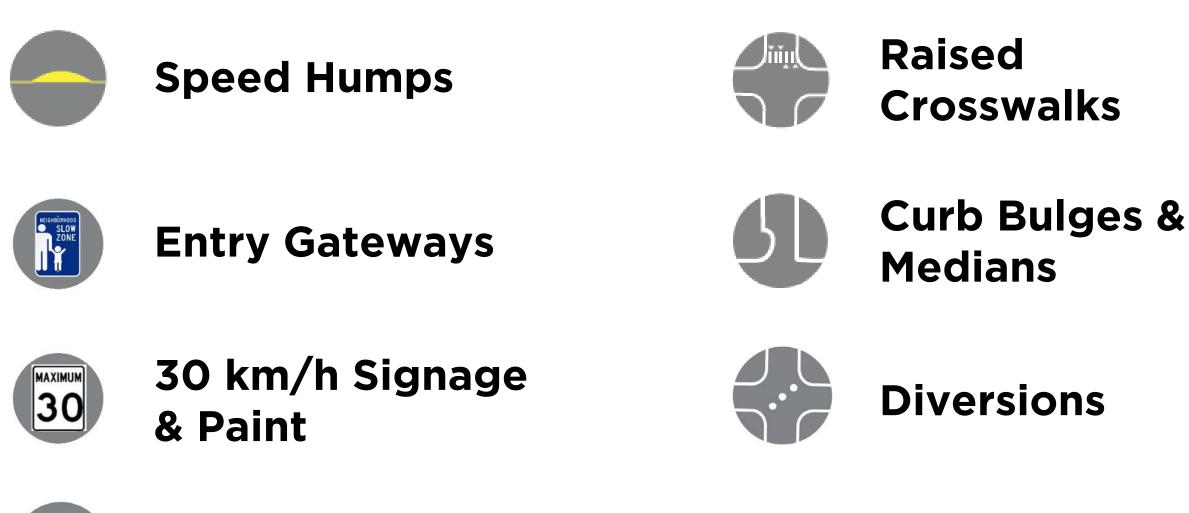

land

Bounded by Clark Dr, 1<sup>st</sup> Ave, Commercial Dr, North Grandview Hwy

#### Rationale

- High number of community amenities
- Large vulnerable population
- Existing traffic calming already in place to encourage compliance
- Can be deployed quickly with signage alone, setting up blanket speed limit pilot with Province



# Neighbourhood Traffic Management

### Neighbourhood Traffic Management Program

# New NTM Program to deliver slow zones and improve traffic safety on local streets

- Community engagement
- Plan development
- Monitoring and evaluation

#### **Staffing / Funding**

- With COVID-19 funding challenges, program will be initially run by redeploying existing resources
- Separate funding required to deliver infrastructure improvements





### **Slow Zone Toolkit**





**Street Closures** 



### **NTM Early Priority: Hastings-Sunrise**



#### Rationale



#### Prior commitment made to community during Fortis 1<sup>st</sup> Ave closure in 2018

#### Adanac overpass

#### Address issues around

### **NTM Early Priority: Strathcona**



#### **Rationale**

Respond to False Creek Flats arterial & Prior-Venables processes



# Improving Safety Around Schools



# **Council Motion (October 2019)**



THAT City Council direct staff to collaborate with the Vancouver School Board and report back on recommendations for **improving** transportation safety in Vancouver's school zones, while actively promoting walking or rolling to schools.

# School Active Travel Planning (SATP) Program



Phase 1 (4 Months) **Evaluate the Local** Context

Phase 2 (4 Months) *