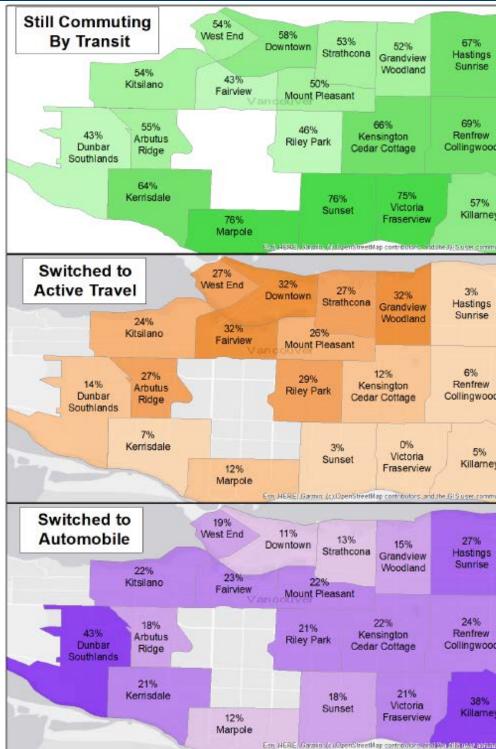

### **Recovery - Changes to Mobility Patterns**

#### **19%** of former transit commuters are now driving

#### **21%** of former transit commuters **now taking active** modes

**27%** of former transit commuters say they plan to wait until they are vaccinated before riding transit again

Source: Public Transit and COVID-19 Survey: Results from the City of Vancouver, University of Toronto: May 2020

| 2%<br>ndview<br>odland             | 67%<br>Hastings<br>Sunrise                                                                                                                                                                                                                                                                                                                                                                                                                                                                                                                                                                                                                                                                                                                                                                                                                                                                                                                                                                                                                                                                                                                                                                                                                                                                                                                                                                                                                                                                                                                                                                                                                                                                                                                                                                                                                                                                                                                                                                                                                                                                                                     |
|------------------------------------|--------------------------------------------------------------------------------------------------------------------------------------------------------------------------------------------------------------------------------------------------------------------------------------------------------------------------------------------------------------------------------------------------------------------------------------------------------------------------------------------------------------------------------------------------------------------------------------------------------------------------------------------------------------------------------------------------------------------------------------------------------------------------------------------------------------------------------------------------------------------------------------------------------------------------------------------------------------------------------------------------------------------------------------------------------------------------------------------------------------------------------------------------------------------------------------------------------------------------------------------------------------------------------------------------------------------------------------------------------------------------------------------------------------------------------------------------------------------------------------------------------------------------------------------------------------------------------------------------------------------------------------------------------------------------------------------------------------------------------------------------------------------------------------------------------------------------------------------------------------------------------------------------------------------------------------------------------------------------------------------------------------------------------------------------------------------------------------------------------------------------------|
| on<br>tage                         | 69%<br>Renfrew<br>Collingwood                                                                                                                                                                                                                                                                                                                                                                                                                                                                                                                                                                                                                                                                                                                                                                                                                                                                                                                                                                                                                                                                                                                                                                                                                                                                                                                                                                                                                                                                                                                                                                                                                                                                                                                                                                                                                                                                                                                                                                                                                                                                                                  |
| 75%<br>ictoria<br>serview          | A Contraction of the second se |
| rootses wid the GIS user community |                                                                                                                                                                                                                                                                                                                                                                                                                                                                                                                                                                                                                                                                                                                                                                                                                                                                                                                                                                                                                                                                                                                                                                                                                                                                                                                                                                                                                                                                                                                                                                                                                                                                                                                                                                                                                                                                                                                                                                                                                                                                                                                                |
| 12%<br>ndview<br>odland            | 3%<br>Hastings<br>Sunrise                                                                                                                                                                                                                                                                                                                                                                                                                                                                                                                                                                                                                                                                                                                                                                                                                                                                                                                                                                                                                                                                                                                                                                                                                                                                                                                                                                                                                                                                                                                                                                                                                                                                                                                                                                                                                                                                                                                                                                                                                                                                                                      |
| on<br>tage                         | 6%<br>Renfrew<br>Collingwood                                                                                                                                                                                                                                                                                                                                                                                                                                                                                                                                                                                                                                                                                                                                                                                                                                                                                                                                                                                                                                                                                                                                                                                                                                                                                                                                                                                                                                                                                                                                                                                                                                                                                                                                                                                                                                                                                                                                                                                                                                                                                                   |
| 0%<br>ictoria<br>serview           | 5%<br>Killamey                                                                                                                                                                                                                                                                                                                                                                                                                                                                                                                                                                                                                                                                                                                                                                                                                                                                                                                                                                                                                                                                                                                                                                                                                                                                                                                                                                                                                                                                                                                                                                                                                                                                                                                                                                                                                                                                                                                                                                                                                                                                                                                 |
| ADDIAS MALTOR 10 3 058 1 WHITTING  |                                                                                                                                                                                                                                                                                                                                                                                                                                                                                                                                                                                                                                                                                                                                                                                                                                                                                                                                                                                                                                                                                                                                                                                                                                                                                                                                                                                                                                                                                                                                                                                                                                                                                                                                                                                                                                                                                                                                                                                                                                                                                                                                |
| 5%<br>ndview<br>odland             | 27%<br>Hastings<br>Sunrise                                                                                                                                                                                                                                                                                                                                                                                                                                                                                                                                                                                                                                                                                                                                                                                                                                                                                                                                                                                                                                                                                                                                                                                                                                                                                                                                                                                                                                                                                                                                                                                                                                                                                                                                                                                                                                                                                                                                                                                                                                                                                                     |
| on<br>tage                         | 24%<br>Renfrew<br>Collingwood                                                                                                                                                                                                                                                                                                                                                                                                                                                                                                                                                                                                                                                                                                                                                                                                                                                                                                                                                                                                                                                                                                                                                                                                                                                                                                                                                                                                                                                                                                                                                                                                                                                                                                                                                                                                                                                                                                                                                                                                                                                                                                  |
| 21%<br>ictoria<br>serview          | 38%<br>Killamey                                                                                                                                                                                                                                                                                                                                                                                                                                                                                                                                                                                                                                                                                                                                                                                                                                                                                                                                                                                                                                                                                                                                                                                                                                                                                                                                                                                                                                                                                                                                                                                                                                                                                                                                                                                                                                                                                                                                                                                                                                                                                                                |
| ribulars on                        | d 2to AllSugar apparaally                                                                                                                                                                                                                                                                                                                                                                                                                                                                                                                                                                                                                                                                                                                                                                                                                                                                                                                                                                                                                                                                                                                                                                                                                                                                                                                                                                                                                                                                                                                                                                                                                                                                                                                                                                                                                                                                                                                                                                                                                                                                                                      |