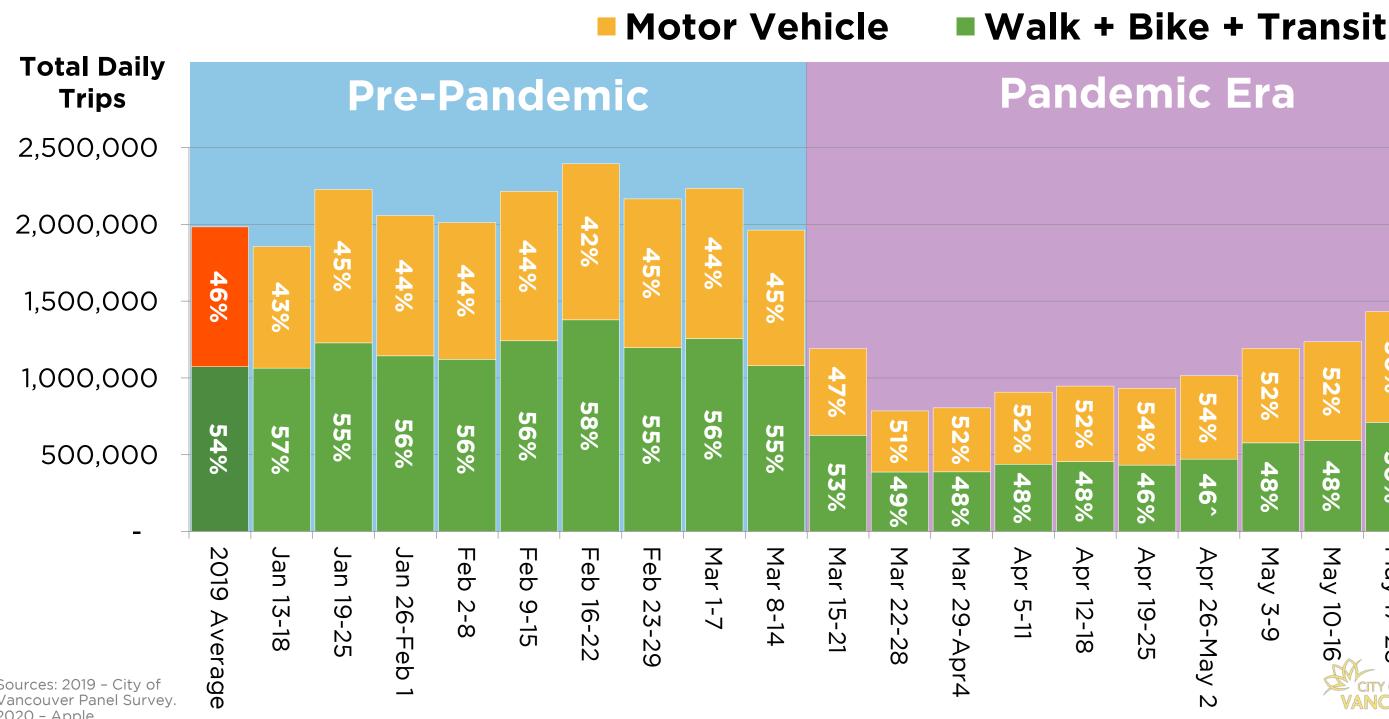

#### **Recovery - Changes to Mobility Patterns**

2020 - Apple.

#### 49% 50% 52% 52% 54% 51% 50% 48% 48% 46 ^ May 3-9 May 10-16 May 17-23 May 24-30 Apr 26-May N

#### **Recovery - Changes to Mobility Patterns**

### 2020 Mode Share Target Achieved

In 2019, **54%** of trips by Vancouverites were on foot, bike, or transit

Source: 2013-2019 Panel Surveys, City of Vancouver

### **2020 Mode Share Target Achieved**

In 2019, **54%** of trips by Vancouverites were on foot, bike, or transit

Source: 2013-2019 Panel Surveys, City of Vancouver