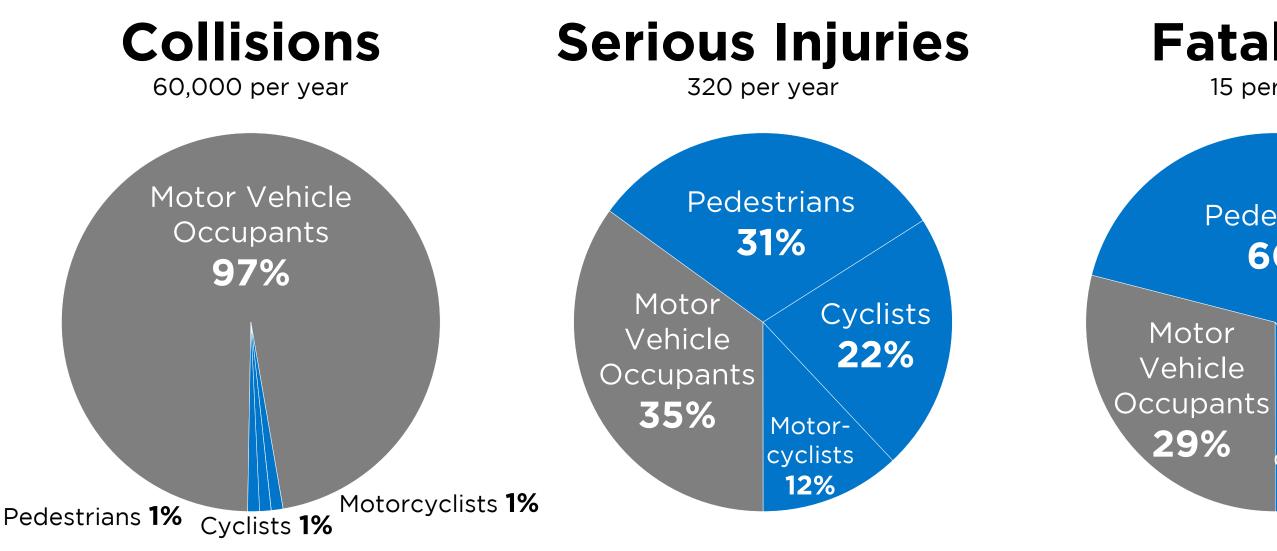

### People walking & cycling are more vulnerable

#### People walking & cycling: 2% of collisions 53% of serious injuries 61% of fatalities

Sources: Vancouver Police Department, Traffic Fatality Data (2014-19); Vancouver General Hospital, Traffic Injury Data (2014-19); Insurance Corporation of British Columbia, Collision Data (2014-18)

#### **Fatalities** 15 per year

#### **Pedestrians** 60%

Motor cyclists 10%

**Slow Zone Pilot** 