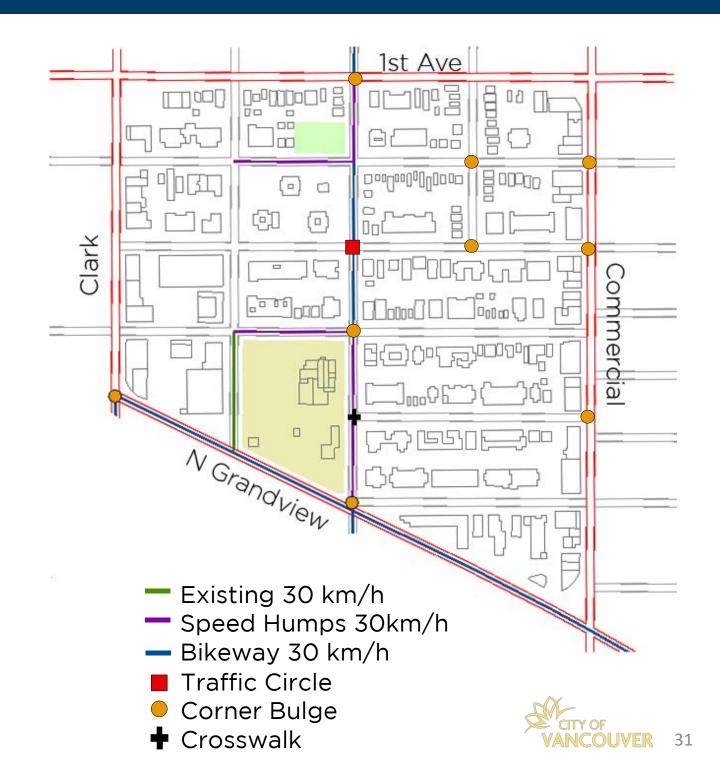

#### **Recommended 1st Demonstration Location**

#### Grandview-Woodland

Bounded by Clark Dr, 1<sup>st</sup> Ave, Commercial Dr, North Grandview Hwy

#### Rationale

- High number of community amenities
- Large vulnerable population
- Existing traffic calming already in place to encourage compliance
- Can be deployed quickly with signage alone, setting up blanket speed limit pilot with Province