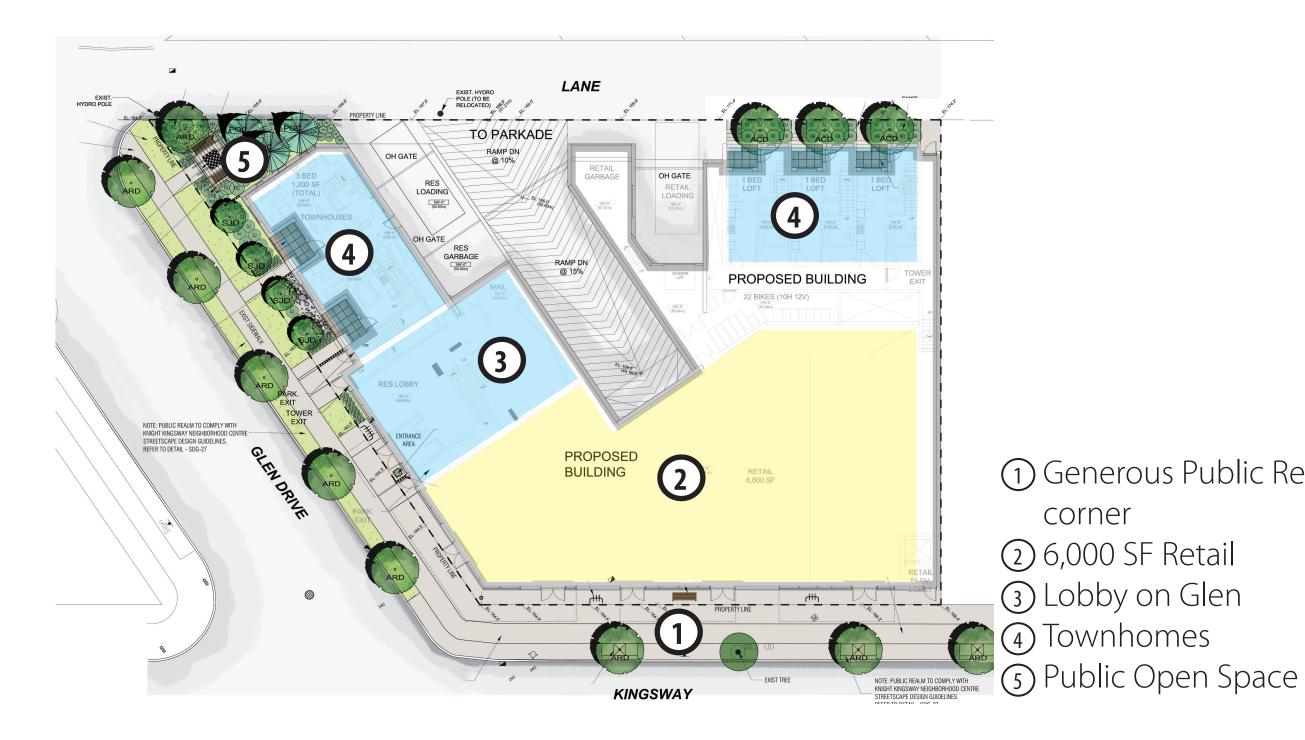

### **PUBLIC REALM IMPROVEMENTS**

### ① Generous Public Realm at

**23 KINGSWAY JULY 2020** 

МСМ