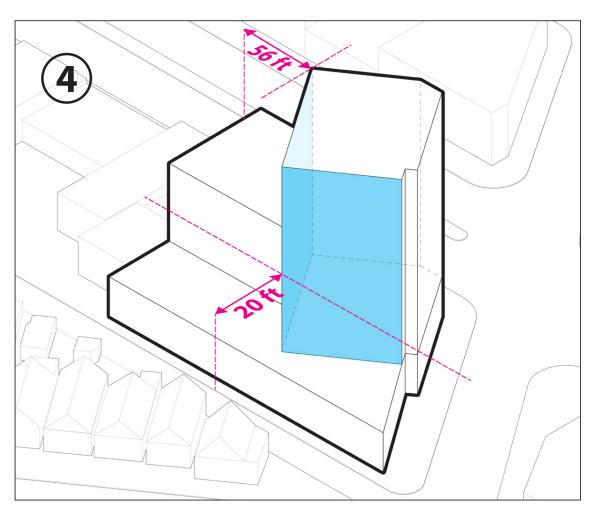

Musson Cattell Mackey Partnership

**23 KINGSWAY 1111-**JULY 2020

Focused on relationships to the surrounding context

Tower Set Back

Tower footprint aligns with context grid to 1) minimize overlook.

North / South alignment minimizes shadow impact.