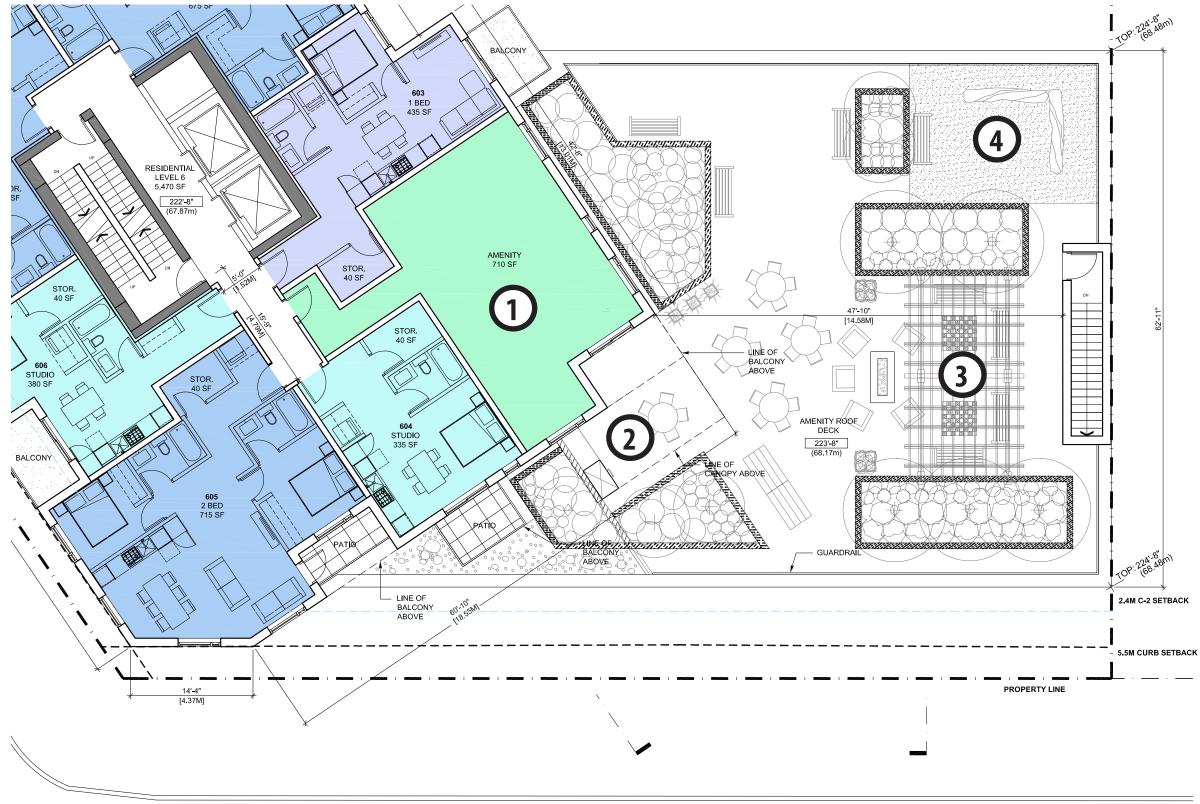

### **6th FLOOR AMENITY SPACES**

Indoor Amenity 2 BBQ Area ③ Seating Children's Play Area

**23 KINGSWAY** 

2020

JULY

Peterson

Mackey Partnership