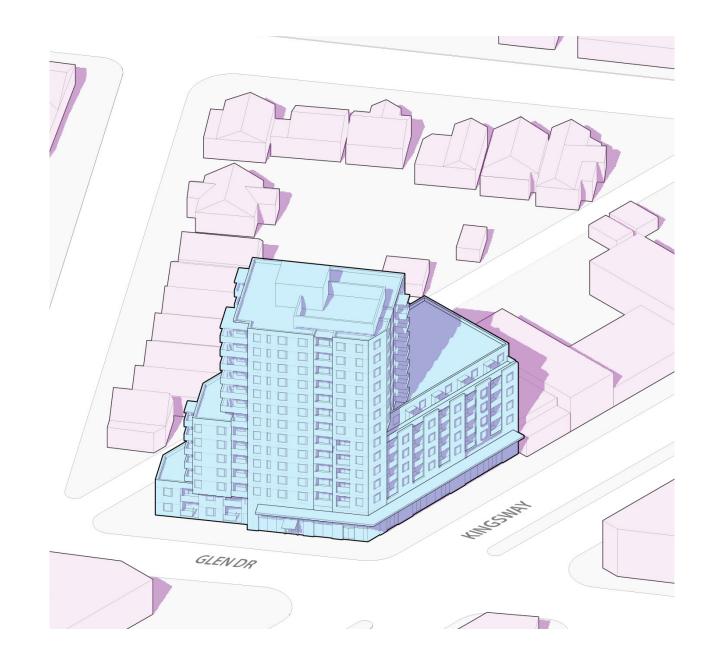

Five Storey Podium Set Back Along Kingsway and 14 Storey Tower at the Corner at Kingsway and Glen

Tower oriented to corner of Kingsway & Glen. (1)Aligns tower with urban street and provides separations to neighbourhood to north.

Musson Cattell Mackey Partnership

**23 KINGSWAY 1111-**JULY 2020

Focused on relationships to the surrounding context

Tower Set Back

Tower footprint aligns with context grid to 1) minimize overlook.

North / South alignment minimizes shadow impact.