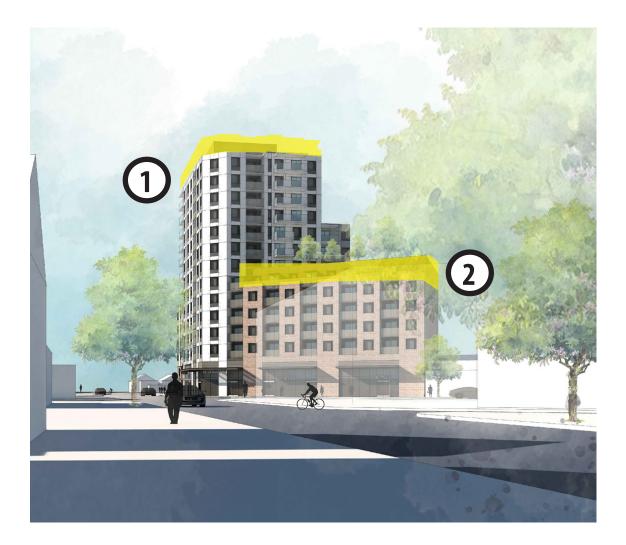

### Original Rezoning Massing

Simplified taller tower form
Lower street wall expression on Kingsway

**Revised Rezoning Massing** 

Musson Cattell Mackey Partnership