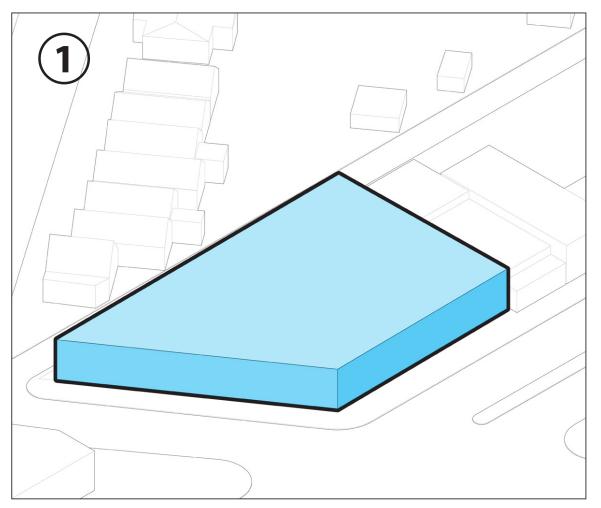

### **Original Rezoning Massing**

| 2 |  |
|---|--|

Simplified taller tower form

Lower street wall expression on Kingsway

**Revised Rezoning Massing** 

Musson Cattell Mackey Partnership