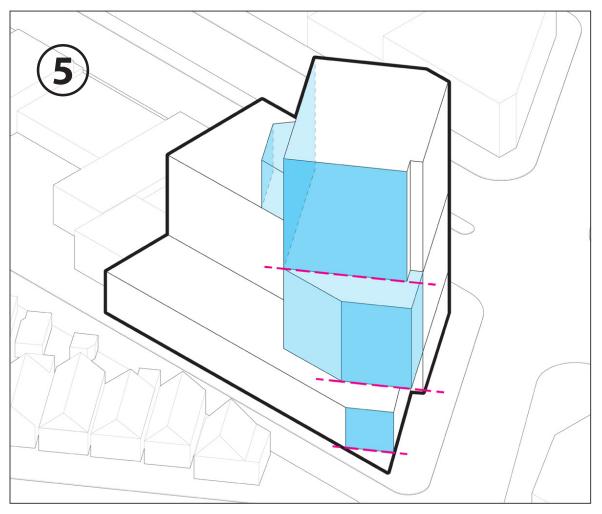

Musson Cattell Mackey Partnership

**23 KINGSWAY 1111-**JULY 2020

Focused on relationships to the surrounding context

Tower Set Back

Tower footprint aligns with context grid to 1) minimize overlook.

North / South alignment minimizes shadow impact.