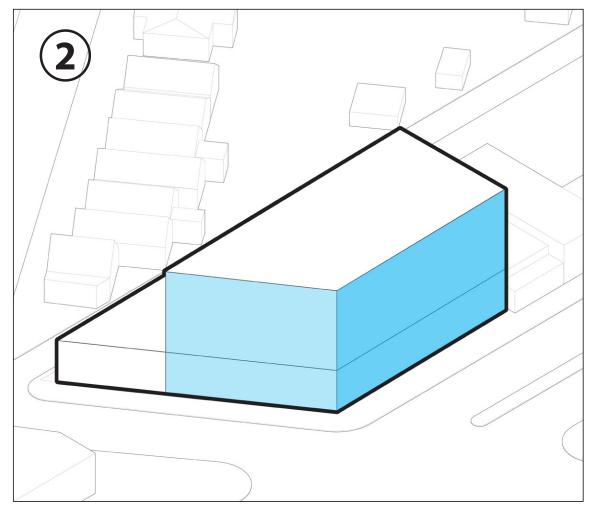

### **Original Rezoning Massing**

| 2 |  |
|---|--|

Simplified taller tower form

Lower street wall expression on Kingsway

**Revised Rezoning Massing** 

Musson Cattell Mackey Partnership