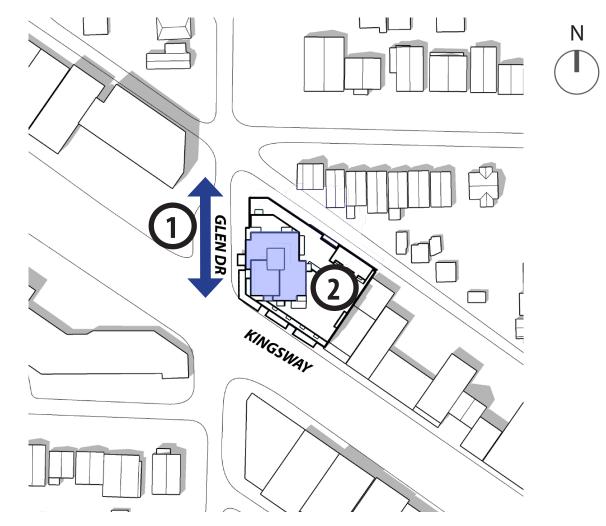

Five Storey Podium Set Back Along Kingsway and 14 Storey Tower at the Corner at Kingsway and Glen

Tower oriented to corner of Kingsway & Glen. (1)Aligns tower with urban street and provides separations to neighbourhood to north.

Musson Cattell Mackey Partnership

**23 KINGSWAY 1111-**JULY 2020

Focused on relationships to the surrounding context

Tower Set Back

Tower footprint aligns with context grid to 1) minimize overlook.

North / South alignment minimizes shadow impact.