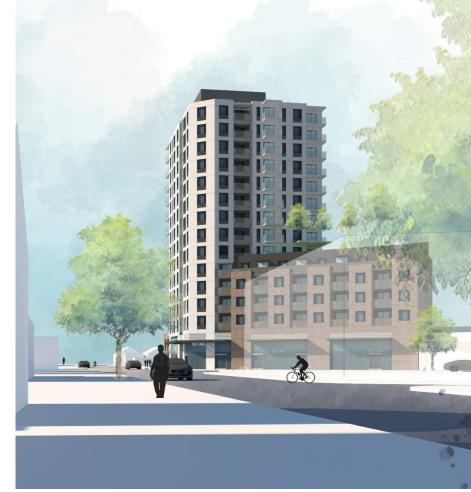

Five Storey Podium Set Back Along Kingsway and 14 Storey Tower at the Corner at Kingsway and Glen

Tower oriented to corner of Kingsway & Glen. (1)Aligns tower with urban street and provides separations to neighbourhood to north.

Musson Cattell Mackey Partnership

**23 KINGSWAY 1111-**JULY 2020

Focused on relationships to the surrounding context

Tower Set Back

Tower footprint aligns with context grid to 1) minimize overlook.

North / South alignment minimizes shadow impact.

Musson Cattell Mackey Partnership

Focused on relationships to the surrounding context

Terrace Massing Down to the North.

Building form steps down to transition to residential neighbourhood to the north.

Musson Cattell Mackey Partnership