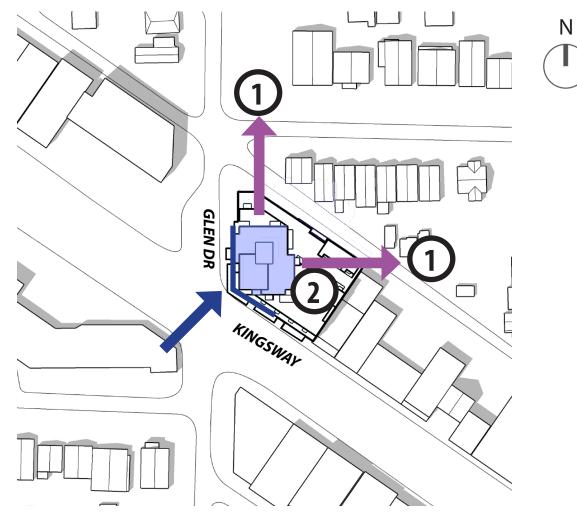

Five Storey Podium Set Back Along Kingsway and 14 Storey Tower at the Corner at Kingsway and Glen

Tower oriented to corner of Kingsway & Glen. (1)Aligns tower with urban street and provides separations to neighbourhood to north.