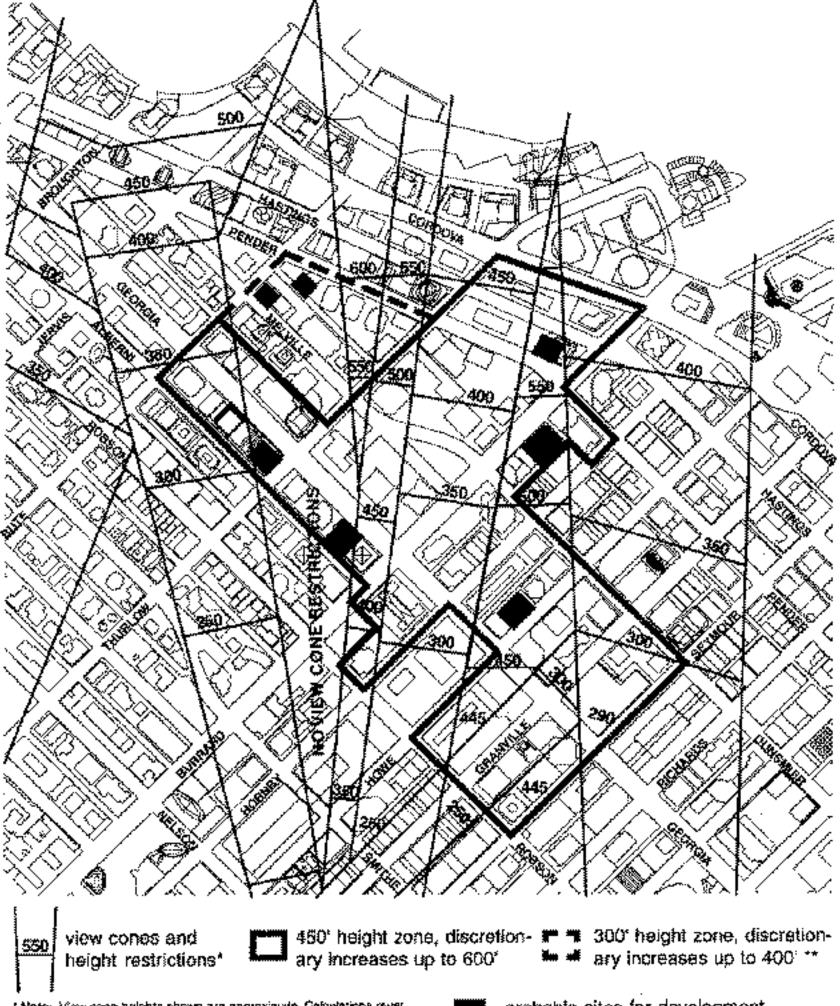

| Date<br>Received | Subject                                       | Position | Content                                                                                                                                                                                                                                                                                                                                                                                                                                                                                                                                                                                                                                                                                                                                                               | Name          | Organization | Contact Info                     | Neighbourhood      | Attachment             |
|------------------|-----------------------------------------------|----------|-----------------------------------------------------------------------------------------------------------------------------------------------------------------------------------------------------------------------------------------------------------------------------------------------------------------------------------------------------------------------------------------------------------------------------------------------------------------------------------------------------------------------------------------------------------------------------------------------------------------------------------------------------------------------------------------------------------------------------------------------------------------------|---------------|--------------|----------------------------------|--------------------|------------------------|
| 06/25/2020       | PH2 - 4. Rezoning: 1059-1075<br>Nelson Street | Oppose   | Dear Mayor and Council, Please kindly record my opposition to the<br>skyscraper proposed at 1059-1075 Nelson Street. There would be a<br>significant intrusion into the protected QE view cone. It's worth noting<br>that the original higher buildings policy did not identify this site for a<br>possible higher building (map attached). The overall density is much too<br>high and the lack of setback will set a terrible precedent. There are<br>already a few very tall buildings in the immediate area or under<br>construction. This proposal would create significant shadowing impacts<br>on Nelson Park and the surrounding area. It does not follow the West<br>End Community Plan. Please reject this proposal. Sincerely yours,<br>Stephen Bohus, BLA | Stephen Bohus |              | s. 22(1) Personal and<br>fid i l | Grandview-Woodland | Please see<br>below    |
| 06/25/2020       | PH2 - 4. Rezoning: 1059-1075<br>Nelson Street | Oppose   | I oppose this rezoning and ask that you vote against it. The shadow<br>studies reveal a significant negative impact on the neighbourhood, and<br>the FSR proposed is simply excessive. The proposal seems to violate a<br>number of principles of the West End Community Plan. Either the City<br>believes in the plan or it doesn't. If this rezoning is adopted it will send a<br>clear message that residents won't miss.                                                                                                                                                                                                                                                                                                                                          | lan Crook     | Private User | s. 22(1) Personal and<br>fid i l | Unknown            | No web<br>attachments. |