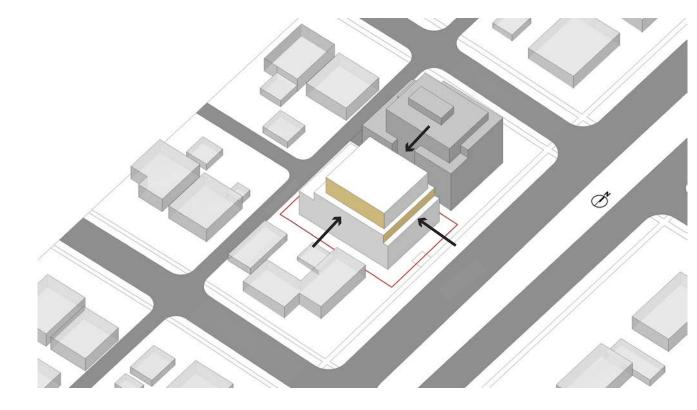

# **BUILDING FORM & MASSING STUDY**

1. Required minimum property line setbacks. Shared parking ramp with 7807 Cambie St.

3. Setback parts of the podium, break down massing more at sideyard.

2. Setback top floor and elevation at Cambie St. to reduce building massing.