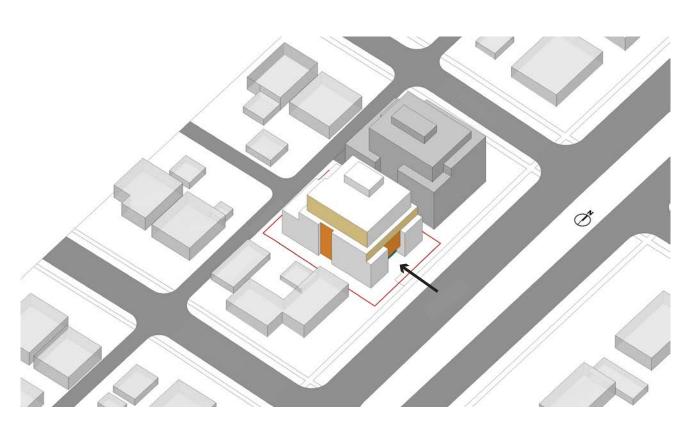

### Neighborhood Context

This site is situated in the Marpole neighbourhood of Vancouver, at the 7843 Cambie Street bounded by Cambie Street to the east, 7807 Cambie Street to the north, a public lane to the west and 7887 Cambie Street to the south. The site is located four blocks north of the Marine Drive Station and Winona Park is located 2 blocks to the East. The lot has a site area of 10,546 sq.ft. It currently contains one single family house. Neighbouring properties to the North and South are duplex houses and the surrounding existing neighbourhood is comprised of single family residential buildings. This area is rapidly changing with new developments in accordance with the Corridor Plan.

### Site Plan Concept

As proposed, the development is consistent with the Cambie Corridor Plan including Section 4.5.2 (*Cambie Street: 59th to 64th Avenue*) where the existing developments along Cambie street will be replaced with allowable 6-storey buildings.

# SITE LOCATION

SITE CAMBIE ST STREETSCAPE

SITE BACK LANE

GUD GROUP #800-838 West Hastings St, Vancouver, BC. V6C 0A6

W 62ND AVE

W 63RD AVE