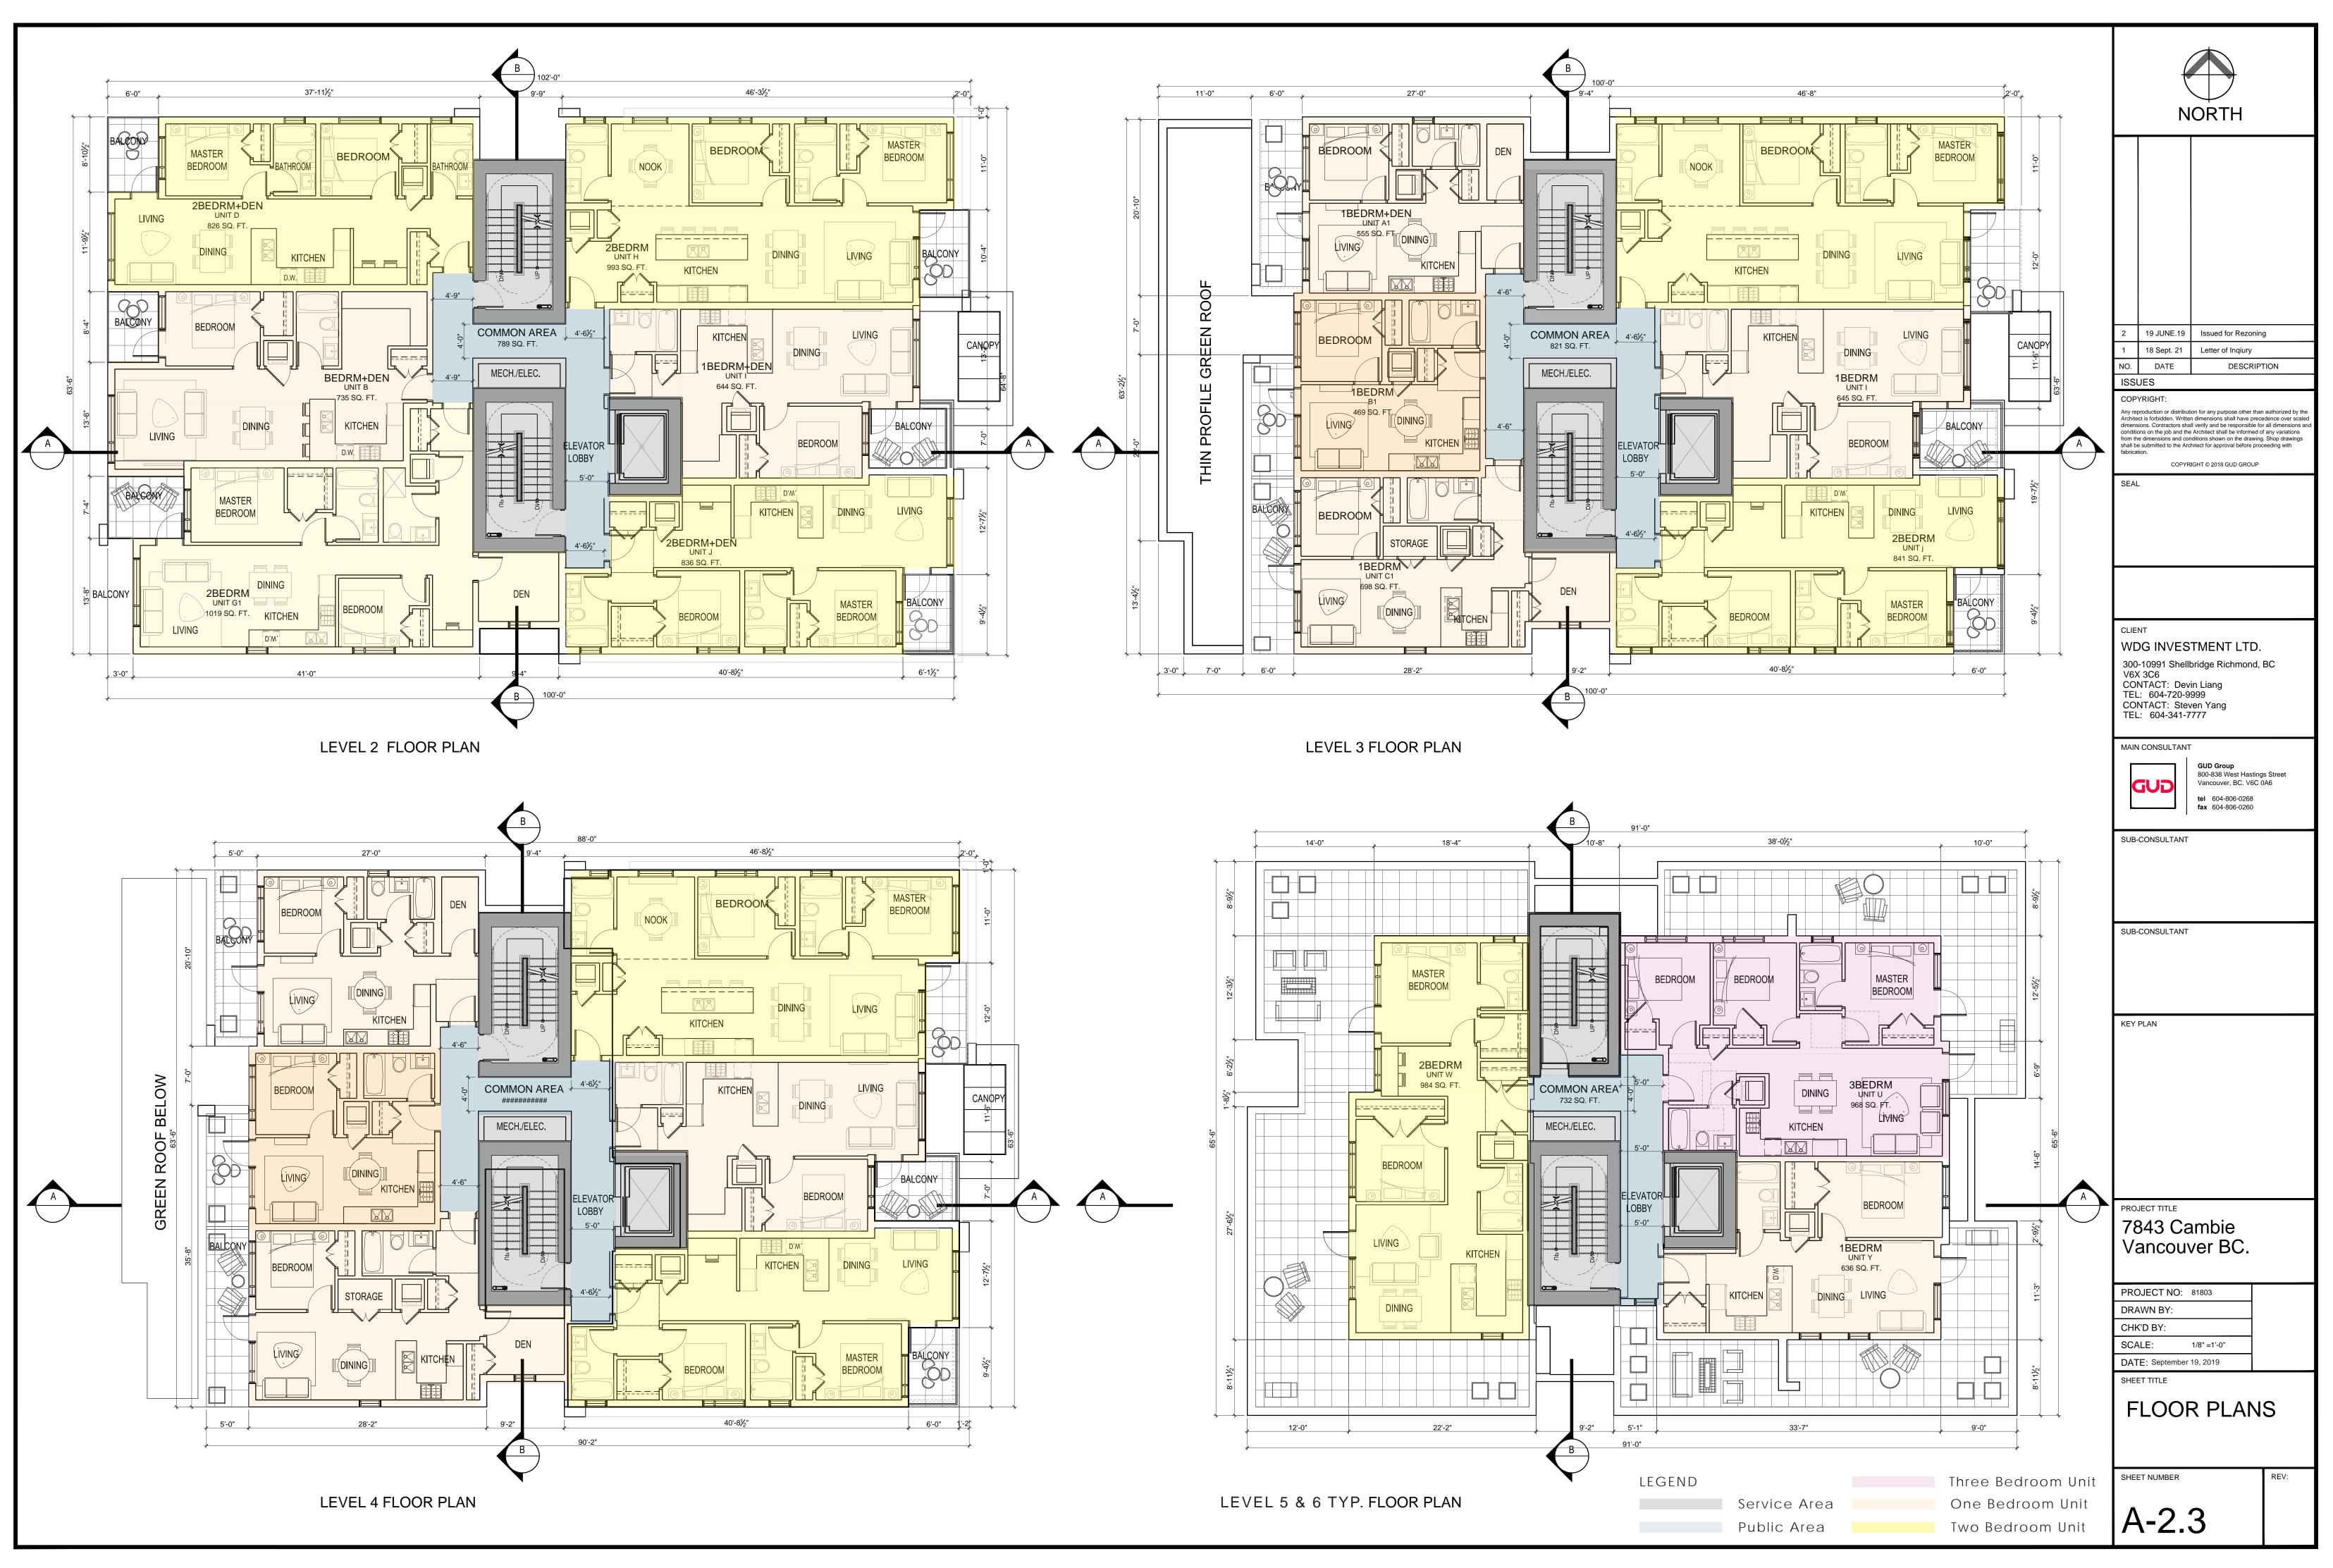

7843 Cambie Street Legal Address 7843 Cambie Street, Vancouver LOT 13 BLOCK 1 DISTRCT LOT 323 PLAN 9322 PID: 009-689-044 Legal Description Existing Zoning RT-1 CD-1 Proposed Zoning 10.546 sf 979.76 sm Dimensions: 88'x120 Site Area Total FSR Proposed 28,920 sf 2,686.76 sm FSR: 2.74 \*FSR does not include in-suite storage, Amenity Rooms, mechanical shaft areas 61 **ft** 18.59 m 6 Storeys (top of 6th floor slab) 79.9% efficient Height Proposed Note: Areas do not Include in-suite storage areas Totals 1 Bed< 538sf 1 Bed, 1 Bed + Den Units/Flr Unit sf Unit sf Sub-Total Unit sf Unit sf Unit 735 L3 469 645 698 55 645 698 55 L4 L5 636 16 Total Net Area (sf) Total Net Area (sm) In-suite Storage Area Bulk Storage and In-suite storage - Multiple Family Residential Developr Floor 1 Bed< 538sf 1 Bed, 1 Bed + Den Unit sf Unit sf Sub-Total Unit sf Unit sf Leve L1 L2 L3 L4 L5 16 Total Storage Area (sf) Total Storage Area (sm) VPBL 4.2.1.13, Family Room: Housing Mix Policy for Rezon Unit Mix: Vechicle Parking POLICY 1: Rezoning applications that include any residential strata housing are required to include including a minimum of 10 percent three-bedroom units and a minimum of 25 percent two-bedro Unit Area Units Sub-Total Units Units 1 Bed< 538sf 1 Bed> 538sf 4 5 2 2 Bed>538 sf 3/4 Bed>538 sf Unit >1938 sf Total Unit Mix: Bicylce Parking 2019 Parking By-law Update Summary, Off-Street Bicycle S Ouantity Unit Area Units Sub-Total Units Units Units <700 sf 5 2 0 >700 <1130 sf >1130 sf Total Amenity Area Planning Bylaw Amenity Areas excluded from FSR Amenity Room Area 561 sf 52 sm Area Calculation Mechanical Amenity Net Shaft (sf) Room (sf Residential (sf) 4.605 5,053 L2 4,204 L3 4,204 L4 2,579 L5 2,579 L6 Root Total Area (sf) 23,224 52 Total Area (sm) 2,158 Vehicle Parking VPBL 4.2.1.13 VPBL 4.2.1.13 0.5 Spaces/Unit < 538 ft<sup>2</sup> (50m<sup>2</sup>) 2 Units 0.6 Spaces/Unit > 538 ft<sup>2</sup> (50m<sup>2</sup>) 27 Units  $1 \text{ space}/2135 \text{ ft}^2 (200 \text{m}^2)$ 28,920 sf Excess Spaces **Disability Parking (Included in required spaces)** 1 space/ 7 Units + 0.034/Additional Units VPBL 4. 1 space counted as 2 regular parking spaces VPBL 4. Vistor Parking (Parking and Loading Design Supplement IV. D. Visitor Parking, Residential) 0.05 min-0.1 max spaces/unit Total Note: Small Car Spaces allowance is less than 25% 2 Disability parking spaces are noted on the Parking Level Plan. 2 Disability spaces count as 4 spaces in the total. Calculation of Disability Parking Spaces VPBL 4.1.15 Despite anything to the contrary in this By-law or in any other by-law mentioned herein, each disability parking space provided to satisfy the minimum required number of such spaces will count as two parking spaces for the purpose of satisfying the minimum required number of parking spaces. Use of this section will not affect any maximum parking permitted calculations. Bicycle Parking VPBL Section 6 2019 Parking By-law Update Summary (14) Class A 1.5 spaces for each dwelling unit under 65sm (700 sf) 2.5 spaces for each dwelling over 65sm and under 105sm (700-1130 sf) 3 spaces for each dwelling unit over 105sm (1130 sf) Note: All bicycle parking at Underground P1 level 2019 Parking By-law Update Summary (20) A minimum of 5% of the spaces must be oversized spaces of 2.4 m in length and 0.9 m i and may not be vertical or stacked spaces. An access aisle of 1.5 m is required. 2019 Parking By-law Update Summary (22) Stacking/vertical bicycle parking is permitted for up to 60% of the minimum requirement Stacked bicycle spaces shall be designed to provide access without the need to lift the l and must provide convenient access. Total combined stacked and vertical bicycle parking 2019 Parking By-law Update Summary (23) At least 10% of the Class A bicycle spaces must be bicycle lockers.\* Class B 2019 Parking By-law Update Summary (15) 2 spaces for any development with at least 20 dwelling units with and additional one space for each 20 additional dwelling units Off-Street Loading Space Regulations 5.2.1 Loading Requirements Class A No requirement. Class B No requirement for less than 100 dwelling units. Class C No Requirement. Storage Calculation Bulk Storage and In-suite storage - Multiple Family Residential Developme 1. Bulk Storage Below Base Surface Minimum of 5.7sm (201sf) of storage area is required for each dwelling unit 2. In-Suite Storage At or Above Base Surface Maximum of 3.7sm (40sf) of insuite storage space per dwelling unit may be excluded Maximum In Suite Storage Provided each unit: 370 cuft (40 sf x 9.2 Garbage & Recycling Garbage and Recycling Storage Amenity Design Supplement Nov 2016 **Mixed Containers** Mixed Papers 360 ltr Mixed Papers w/ Cardboard 360 ltr Glass 240 ltr **Compost Organics** 240 ltr Cardboard 3 3 yd

4

4

Garbage

Total Area Required Total Area Provided (sf)

|         |                 |         |                 |               |             |           |         |            | Area of | Area of   |
|---------|-----------------|---------|-----------------|---------------|-------------|-----------|---------|------------|---------|-----------|
| l       |                 |         | 2 B             | ed, 2 Bed + D | Den         |           | 3/4 Bed | Area (Net) | Units   | Units     |
| it sf   | Sub-Total       | Unit sf | Unit sf         | Unit sf       | Unit sf     | Sub-Total | Unit sf | Total      | >538 sf | > 1938 sf |
|         | 735             | 826     | 925             | 944           |             | 2,695     | 1,175   | 4,605      | 4,605   |           |
|         | 1,379           | 826     | 1,019           | 836           | 993         | 3,674     |         | 5,053      | 5,053   |           |
| 55      | 1,898           | 996     | 841             |               |             | 1,837     |         | 4,204      | 3,735   |           |
| 55      | 1,898           | 996     | 841             |               |             | 1,837     |         | 4,204      | 3,735   |           |
|         | 636             | 989     |                 |               |             | 989       | 954     | 2,579      | 2,579   |           |
|         | 636             | 989     |                 |               |             | 989       | 954     | 2,579      | 2,579   |           |
|         | 7,182           |         |                 |               |             | 12,021    |         | 23,224     | 22,286  | 0         |
|         | 667             |         |                 |               |             | 1,117     |         | 2,158      | 2,070   | 0         |
|         |                 |         |                 |               |             |           |         |            |         |           |
| ments   | , January 10, 2 | 2018    |                 |               |             |           |         |            |         |           |
| 1       |                 |         |                 |               |             |           | 3/4 Bed | Area       |         |           |
| it sf   | Sub-Total       | Unit sf | Unit sf         | Unit sf       | Unit sf     | Sub-Total | Unit sf | Total      |         |           |
|         | 0               |         |                 |               |             | 0         |         | 0          |         |           |
|         | 0               |         |                 |               |             | 0         |         | 0          |         |           |
|         | 0               |         |                 |               |             | 0         |         | 0          |         |           |
|         | 0               |         |                 |               |             | 0         |         | 0          |         |           |
|         | 0               |         |                 |               |             | 0         |         | 0          |         |           |
|         | 0               |         |                 |               |             | 0         |         | 0          |         |           |
|         | 0               |         |                 |               |             | 0         |         | 0          |         |           |
|         | 0               |         |                 |               |             | 0         |         | 0          |         |           |
|         |                 |         |                 |               |             |           |         |            |         |           |
| ning Pr | ojects, July 13 | , 2016  |                 |               |             |           |         |            |         |           |
|         | inimum of 35    |         | ly units (units | having two    | or more bed | rooms),   |         |            |         |           |
| room ι  |                 |         | ,               | 0             |             |           |         |            |         |           |
|         |                 |         |                 |               |             |           |         |            |         |           |
| nits    | Sub-Total       | Units   | Units           | Units         | Units       | Sub-Total | Units   | Sub-Total  | Total   | Unit Mix  |
|         | 0               |         |                 |               |             | 0         |         | 0          | 2       | 6.9%      |
| 2       | 11              |         |                 |               |             | 0         |         | 0          | 11      | 37.9%     |
|         | 0               | 6       | 4               | 2             | 1           | 13        |         | 0          | 13      | 44.8%     |
|         | 0               |         |                 |               |             | 0         | 3       | 3          | 3       | 10.3%     |
|         | 0               |         |                 |               |             | 0         |         | 0          | 0       | 0.0%      |
|         | -               |         |                 |               |             | -         |         |            | 29      | 100%      |
|         |                 |         |                 |               |             |           |         |            |         |           |
| Space   | Regulations (1  | L4)     |                 |               |             |           |         |            |         |           |
|         | 0               |         |                 |               |             |           |         |            |         |           |
| nits    | Sub-Total       | Units   | Units           | Units         | Units       | Sub-Total | Units   | Sub-Total  | Total   | Unit Mix  |
| 2       | 9               |         |                 |               |             | 0         |         | 0          | 11      | 37.9%     |
|         | 2               | 6       | 4               | 2             | 1           | 13        | 2       | 2          | 17      | 58.6%     |
|         | 0               | -       |                 | _             | _           | 0         | 1       | 1          | 1       | 3.4%      |
|         | -               |         |                 |               |             | -         | -       | -          | -       |           |

|              | 34               | 4 24                       | 6            | 34    |             | 100%        |
|--------------|------------------|----------------------------|--------------|-------|-------------|-------------|
|              | 1.5              | 2                          |              | 2     | Visitor     | 6%          |
| -            |                  |                            |              | _     |             | - / -       |
| .1.15        |                  | 2                          |              | 2     | Disabled    | 6%          |
| .8.4         | 1.7              | 2                          |              | 2     | Disabled    | 6%          |
|              |                  |                            |              |       |             |             |
|              | 13.5             |                            | 6            | 6     | Small       | 18%         |
|              |                  | 22                         |              | 22    | Regular     |             |
|              | 16.2             | 22                         |              | 22    | Pogular     | 65%         |
|              | 1.0              | Disabled Reg. 3            | Sindii Size  | TULAI |             | 70 UI TULAI |
|              | Required         | Provide<br>Disabled Reg. S |              | Total |             | % of Total  |
|              |                  | Dura: ida                  | -1           |       |             |             |
|              |                  |                            |              |       |             |             |
| 0            | 2,158            | 2,739                      | 418          |       |             |             |
| 0            | 23,224           | 29,481                     | 4503         |       | 15%         |             |
| 5            | 2,373            | 1,176                      | ,            |       | 2/0         |             |
| 0            | 2,579            | 3,321                      | 721          |       | 2%          |             |
| 0            | 2,579            | 3,321                      | 2,256        |       | 8%          |             |
| 0            | 4,204<br>4,204   | 5,025<br>5,025             | 569<br>569   |       | 2%<br>2%    |             |
| 0            | 5,053            | 5,842                      | 388          |       | 1%          |             |
| 0            | 4,605            | 5,771                      | 200          |       | 40/         |             |
| Storage (sf) | Residential (sf) | Floor Area (sf)            | Balcony (sf) |       | Area (%)    |             |
| In-Suite     | Gross            | Gross                      | Open         |       | Residential |             |
|              |                  |                            |              |       |             |             |