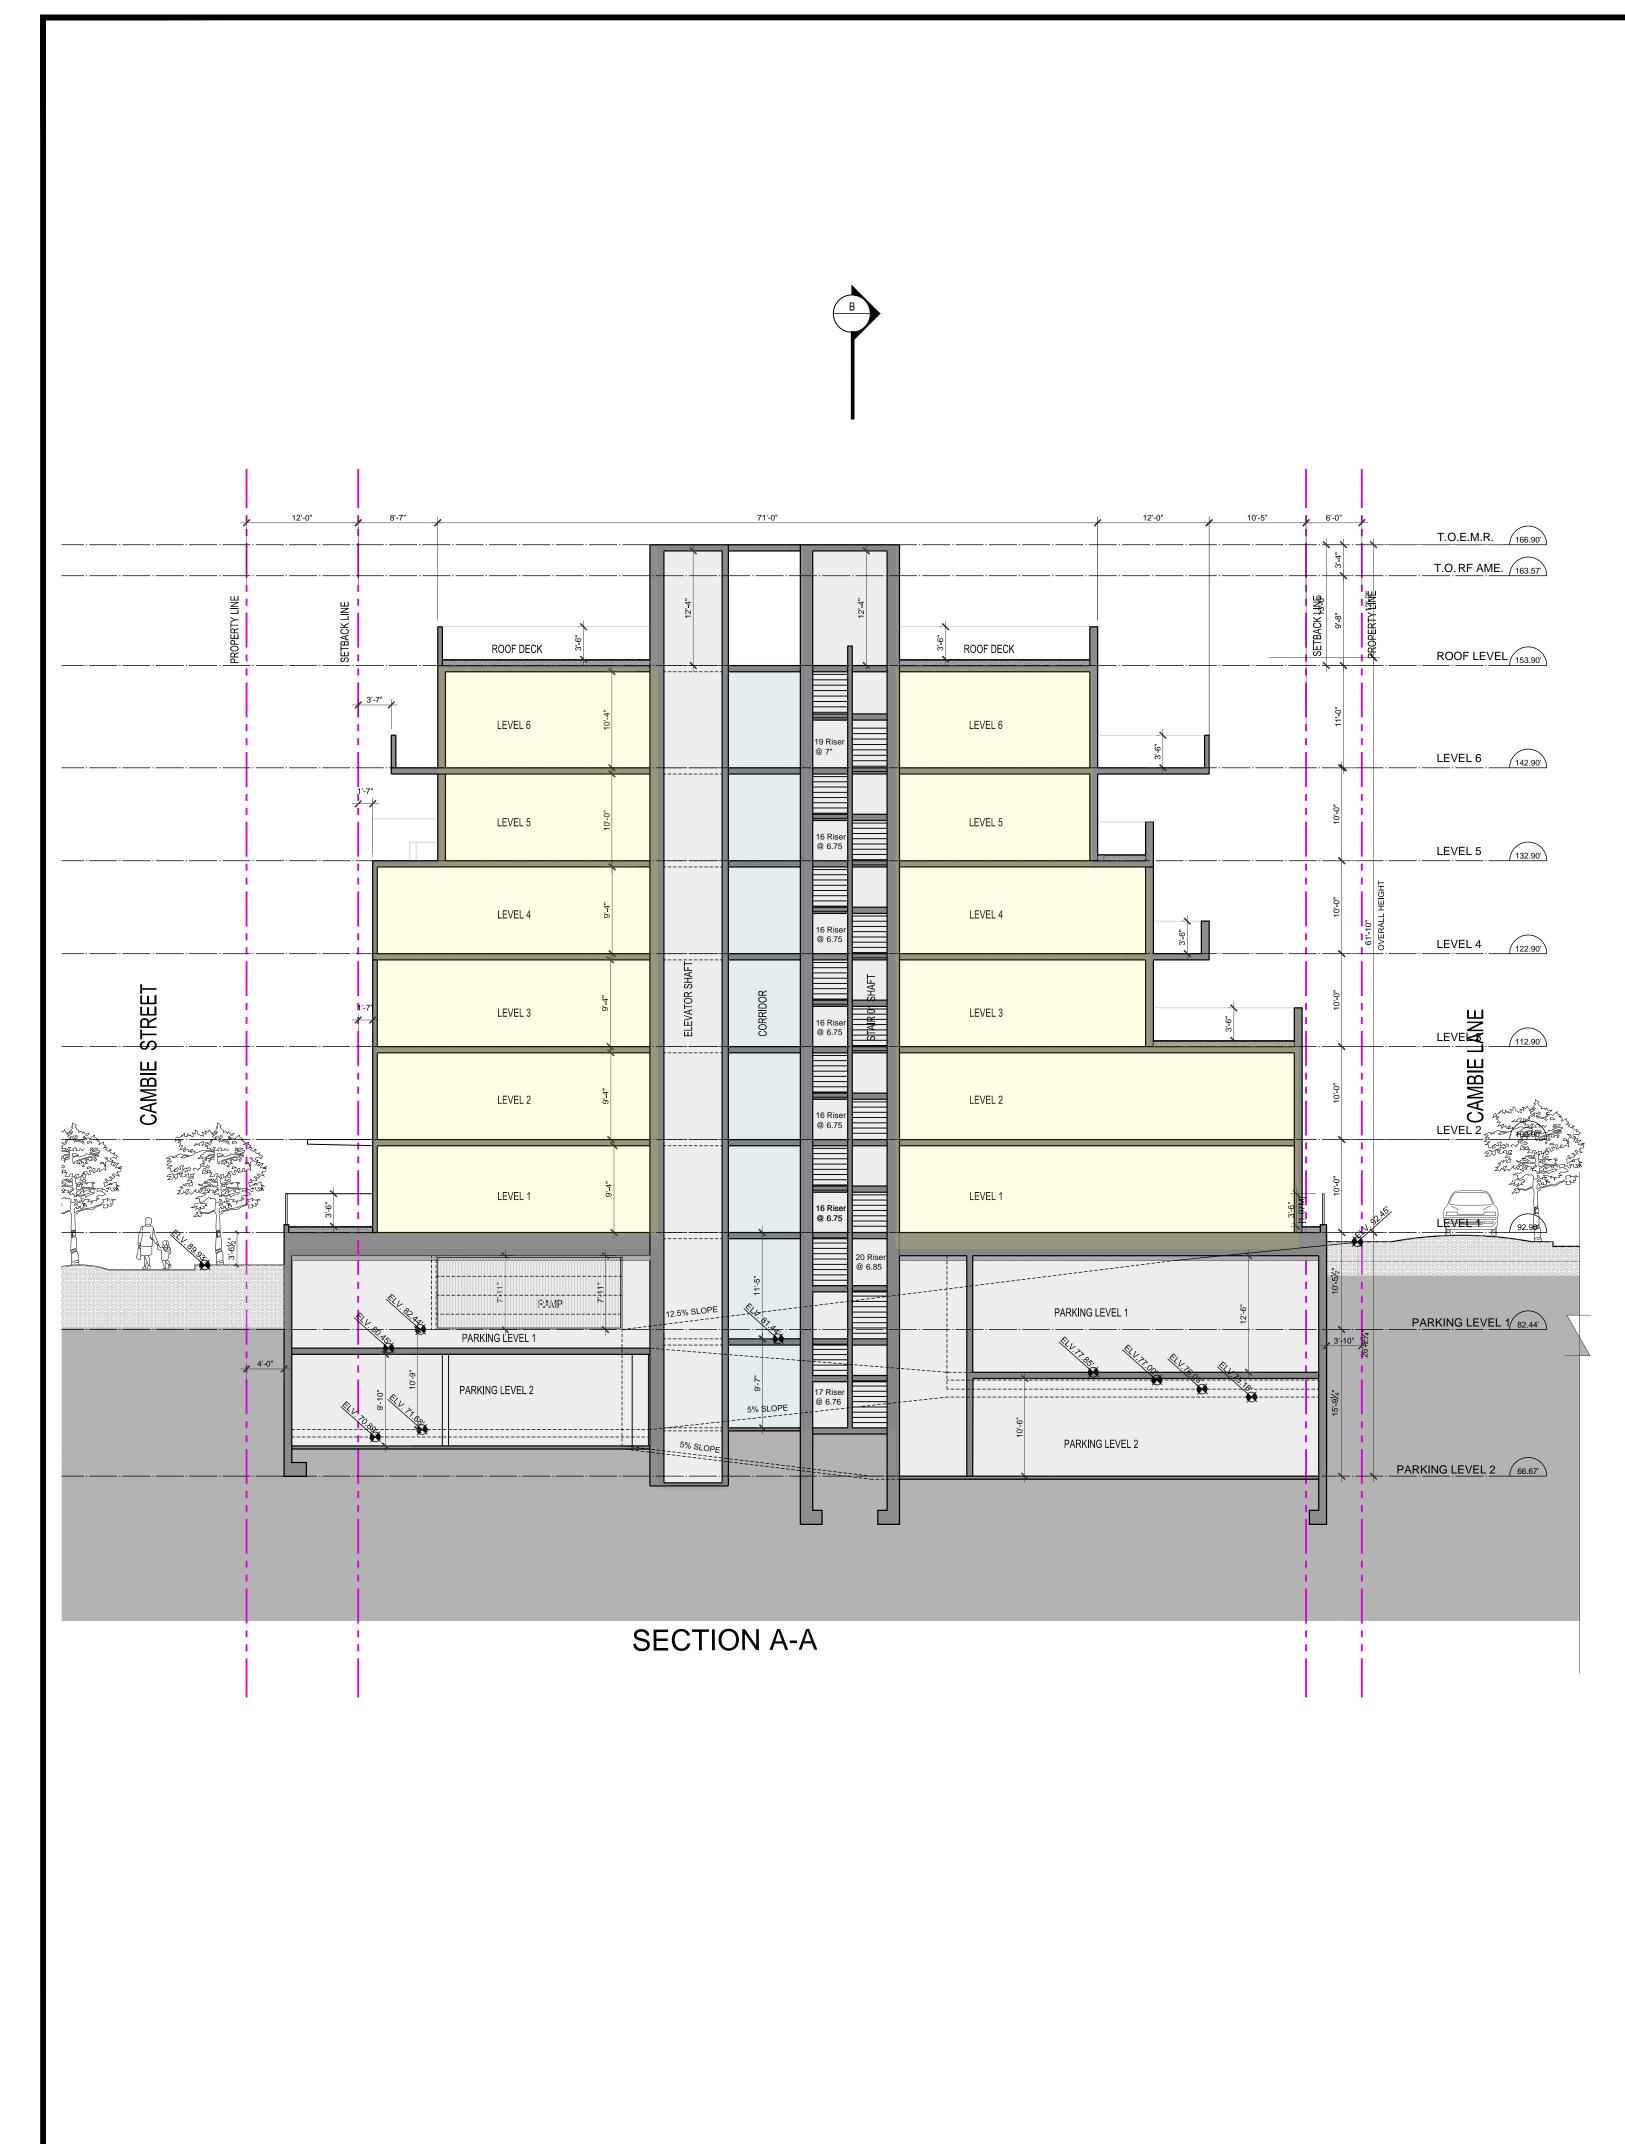

The site presents 87.67' feet of frontage on Cambie Street and 120.0 feet of depth. Setbacks to Cambie Street and from South and North property lines are approximately 12.0ft. The Plan Section 5.1.21 allows for a 6ft. setback from the rearyard property line. It is proposed that the rearyard located pad mounted transformer will supply both 7843 and 7887 Cambie Street.

Access to underground parking from the lane is located on the property to the South (7887 Cambie Street) via a ramp bordering the South property line. Each property will have its own garage entry gate.

### Parking Level:

Parking spaces proposed total 32, with a net of 34 spaces with Disability spaces, which will comply with the requirements of the Vancouver Parking By-Law. The upper parking level will have a Class A loading space. Vehicle parking is located on two levels.

#### Design and Materiality

Per the Plan Section 4.5.2., the proposed maximum building height is 6 storeys, 61.0 ft. to the main roof level, within the allowable 67.0ft maximum. At the lane 3rd and 4th floor building volumes have a 22ft stepback from the 1st and 2nd floor levels and an additional 12ft two-storey stepback to the 5th and 6th floors. Minimum 8ft stepbacks above 4th floor at sideyards and the Cambie frontage meet the requirements of the Plan section 5.1.19. As per the intent of the Guidelines these stepbacks model the building, reduce apparent scale, relate the building to context and provide a transitional scale to the single family residential neighbourhood across the lane.