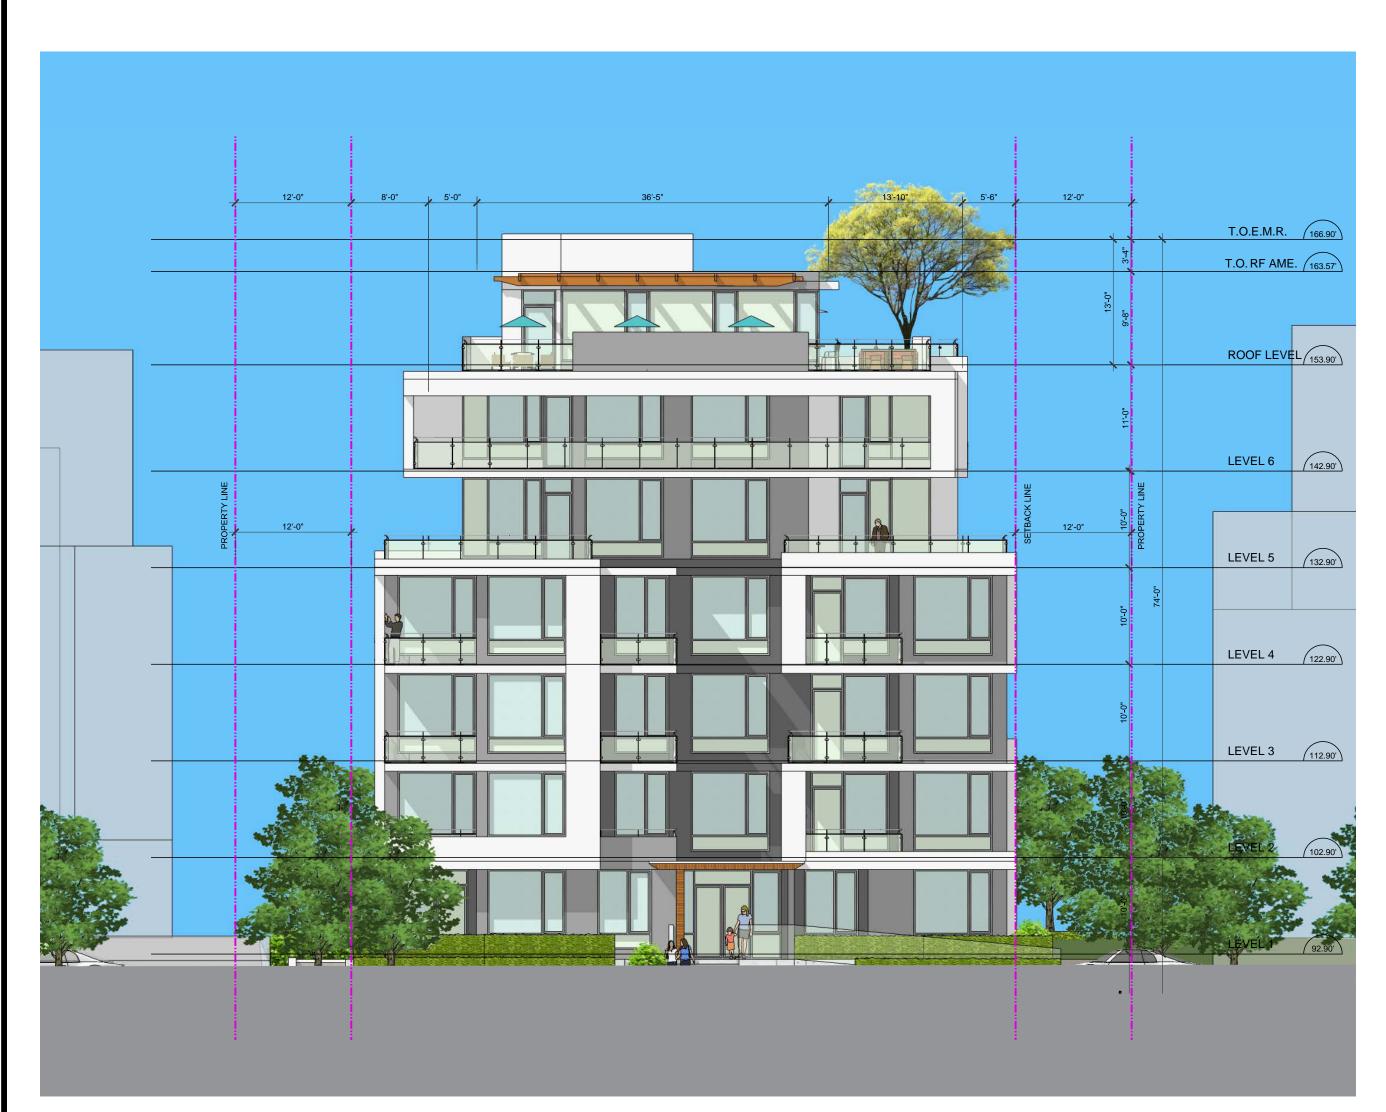

#### Design and Materiality

Per the Plan Section 4.5.2., the proposed maximum building height is 6 storeys, 61.0 ft. to the main roof level, within the allowable 67.0ft maximum. At the lane 3rd and 4th floor building volumes have a 22ft stepback from the 1st and 2nd floor levels and an additional 12ft two-storey stepback to the 5th and 6th floors. Minimum 8ft stepbacks above 4th floor at sideyards and the Cambie frontage meet the requirements of the Plan section 5.1.19. As per the intent of the Guidelines these stepbacks model the building, reduce apparent scale, relate the building to context and provide a transitional scale to the single family residential neighbourhood across the lane.

Building volumes are asymmetrical, both horizontally and vertically, and in combination with balconies which are indented or cantilevered create a varied composition. At the 4th floor level West facing terraces provide useable private open space. On the roof an accessible outdoor common amenity space will be planned for outdoor activities and planted with green roof technologies.