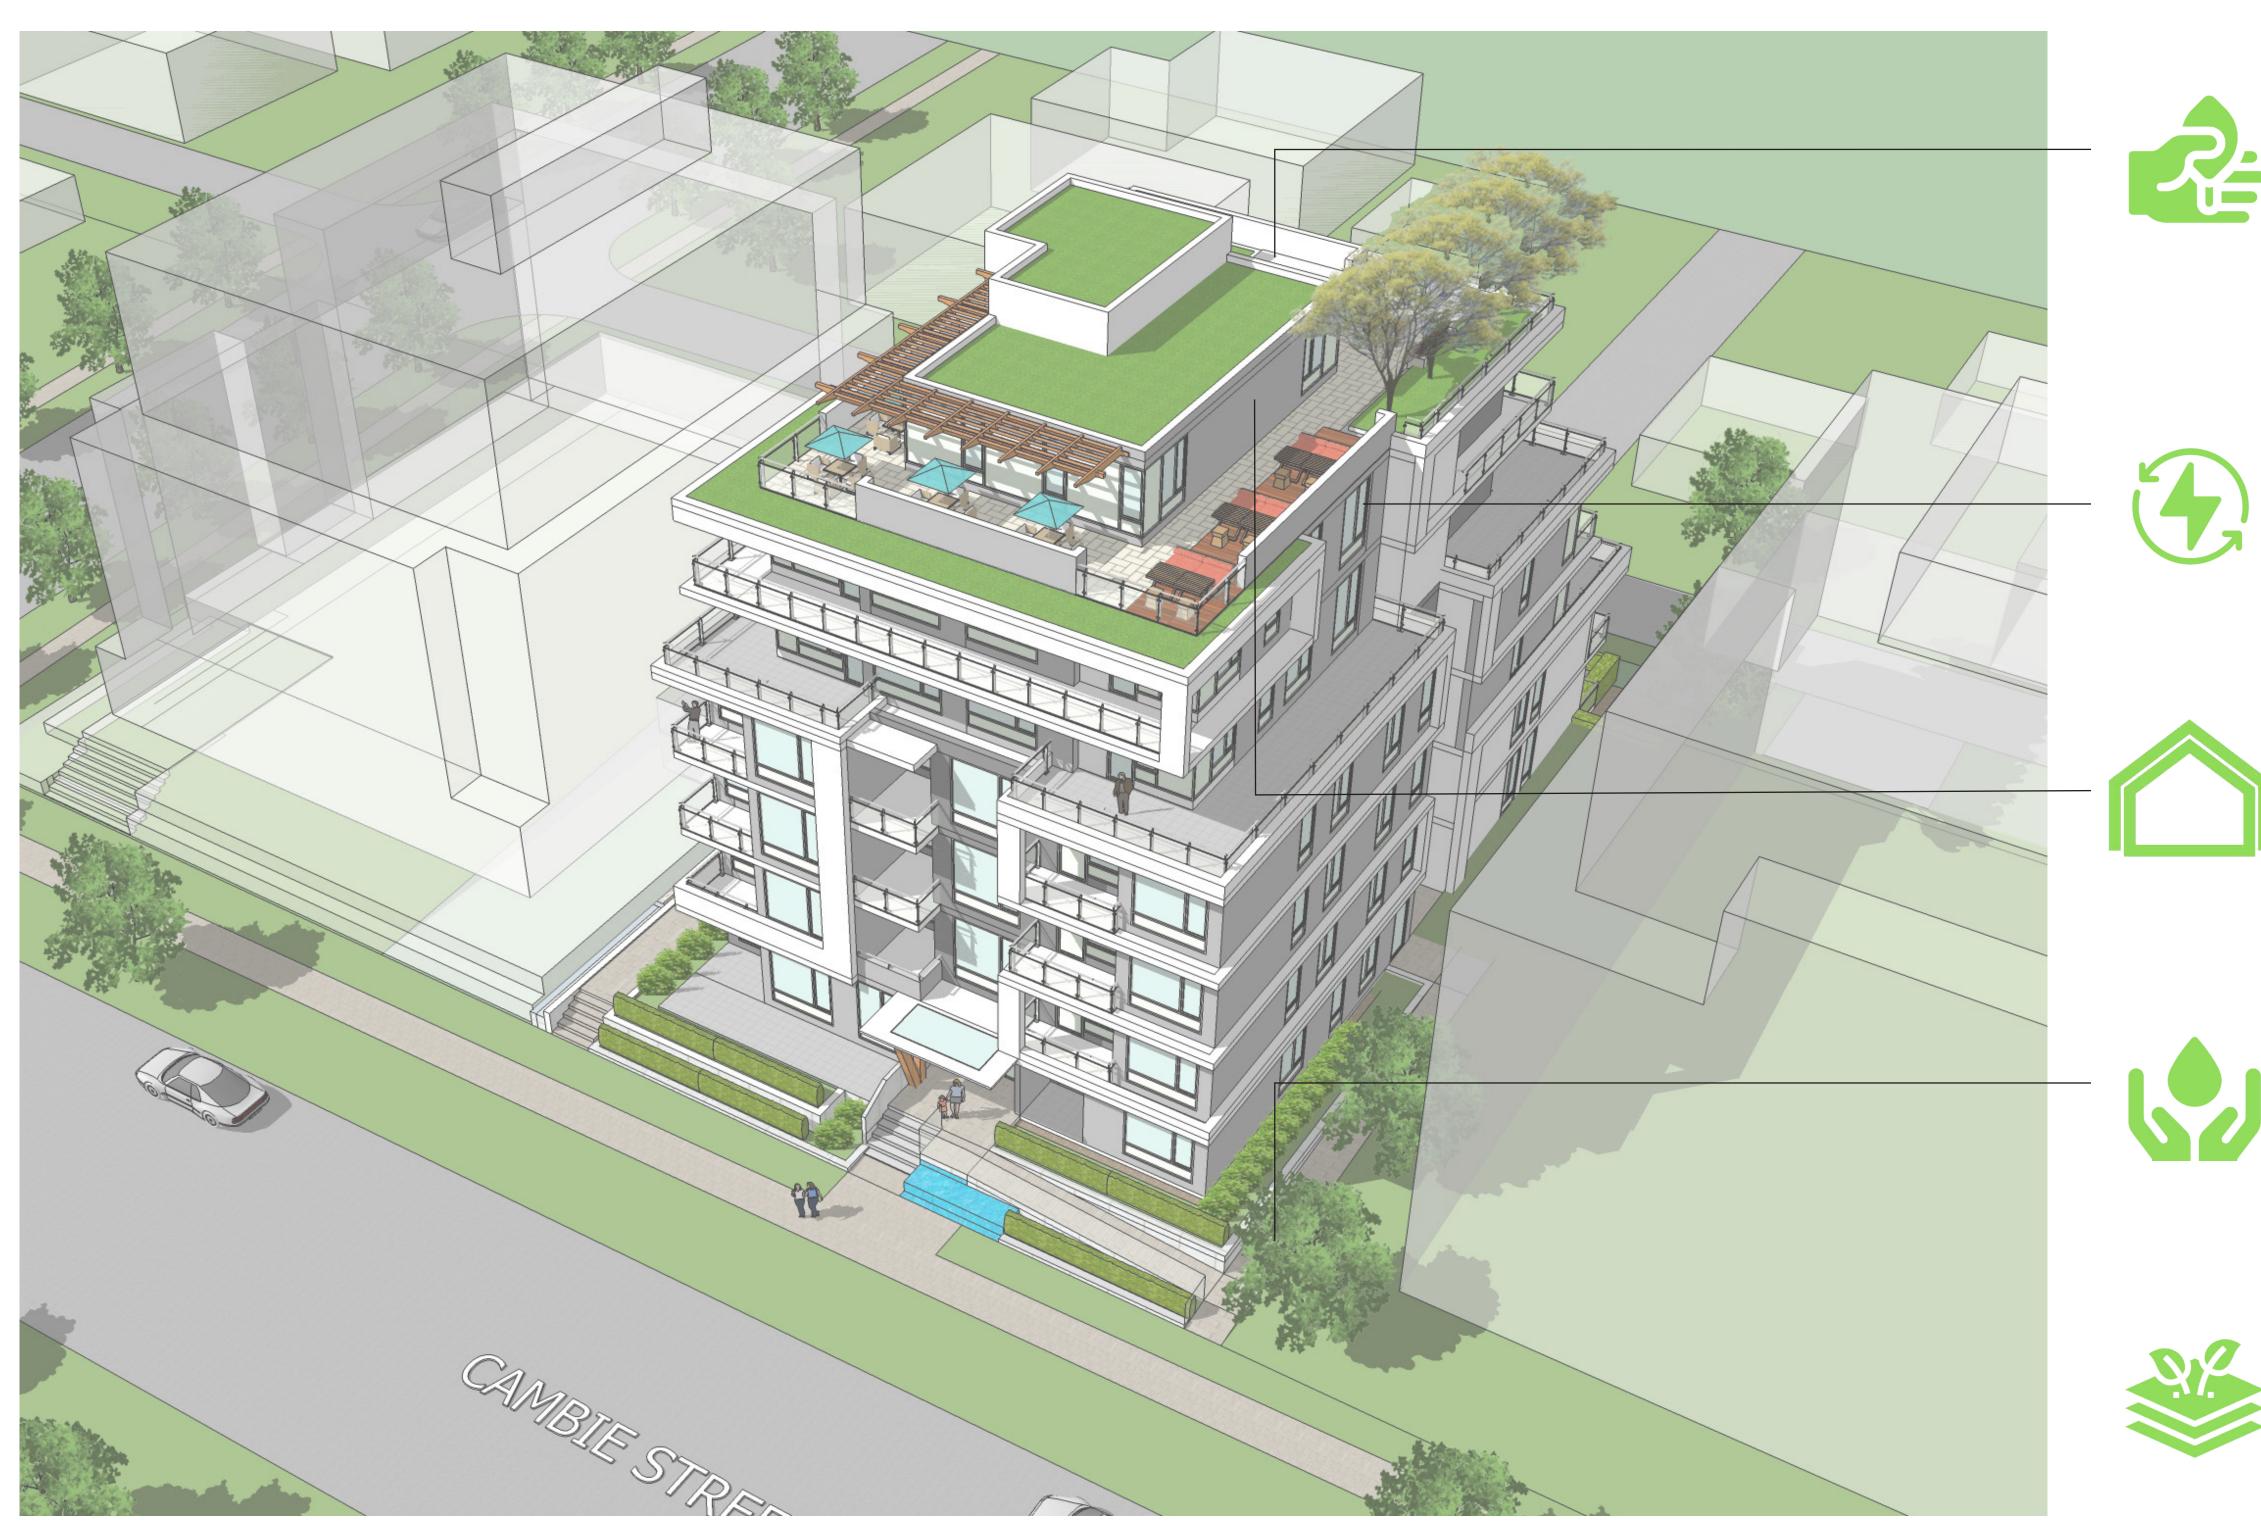

# **GREEN BUILDING POLICY FOR REZONINGS**

THIS PROJECT WILL MEET OR EXCEED THE LOW CARBON ENGERY SYSTEMS POLICY EMISSIONS GREEN BUILDINGS PATH "B" WITHIN THE VANCOUVER GREEN BUILDINGS POLICY FOR REZONING. STRATEGIES FOR CONSIDERATION IN MEETING OR EXCEEDING THE REQUIREMENTS OF THE POLICY INCLUDE:

- ENERGY SAVING ELECTRIC LIGHTS, RESIDENTIAL APPLIANCES.
- AIR SOURCE V.R.F. HEATING, AND HEAT RECOVERY VENTILATOR.
- OMISSION OF ALL NATURAL GAS AND CARBON ENERGY AND DOMESTIC APPLIANCES.
- ENHANCED BUILDING ENVELOPE AIRTIGHTNESS.
- PASSIVEHAUS LEVEL GLAZING 22% WINDOW-WALL RATIO.
- EV CHARGING STATIONS TO UNDERGROUND PARKING LEVELS.
- ON-SITE RAINWATER MANAGEMENT IN RESPECT TO THE CITY INTEGRATED RAINWATER MANAGEMENT PLAN POLICIES.

• ENHANCED INSULATION TO ROOFS, WALLS AND EXPOSED UNDERFLOOR AREAS INCLUDING IMPROVED REDUCTION OF THERMAL BRIDGING.

GUD GROUP #800-838 West Hastings St, Vancouver, BC. V6C 0A6

ENHANCED VENTILATION AND EXHAUST WITH ENERGY RECOVERY (HRV)

HIGH PERFORMANCE ENVELOPE INCLUDING PASSIVEHAUS WINDOW SYSTEM AND LOW WINDOW WALL RATIO OF 22%

ONSITE RAINWATER MANAGEMENT COLLECTION

LOW VOC'S MATERIAL SELECTION IMPROVED INDOOR AIR QUALITY