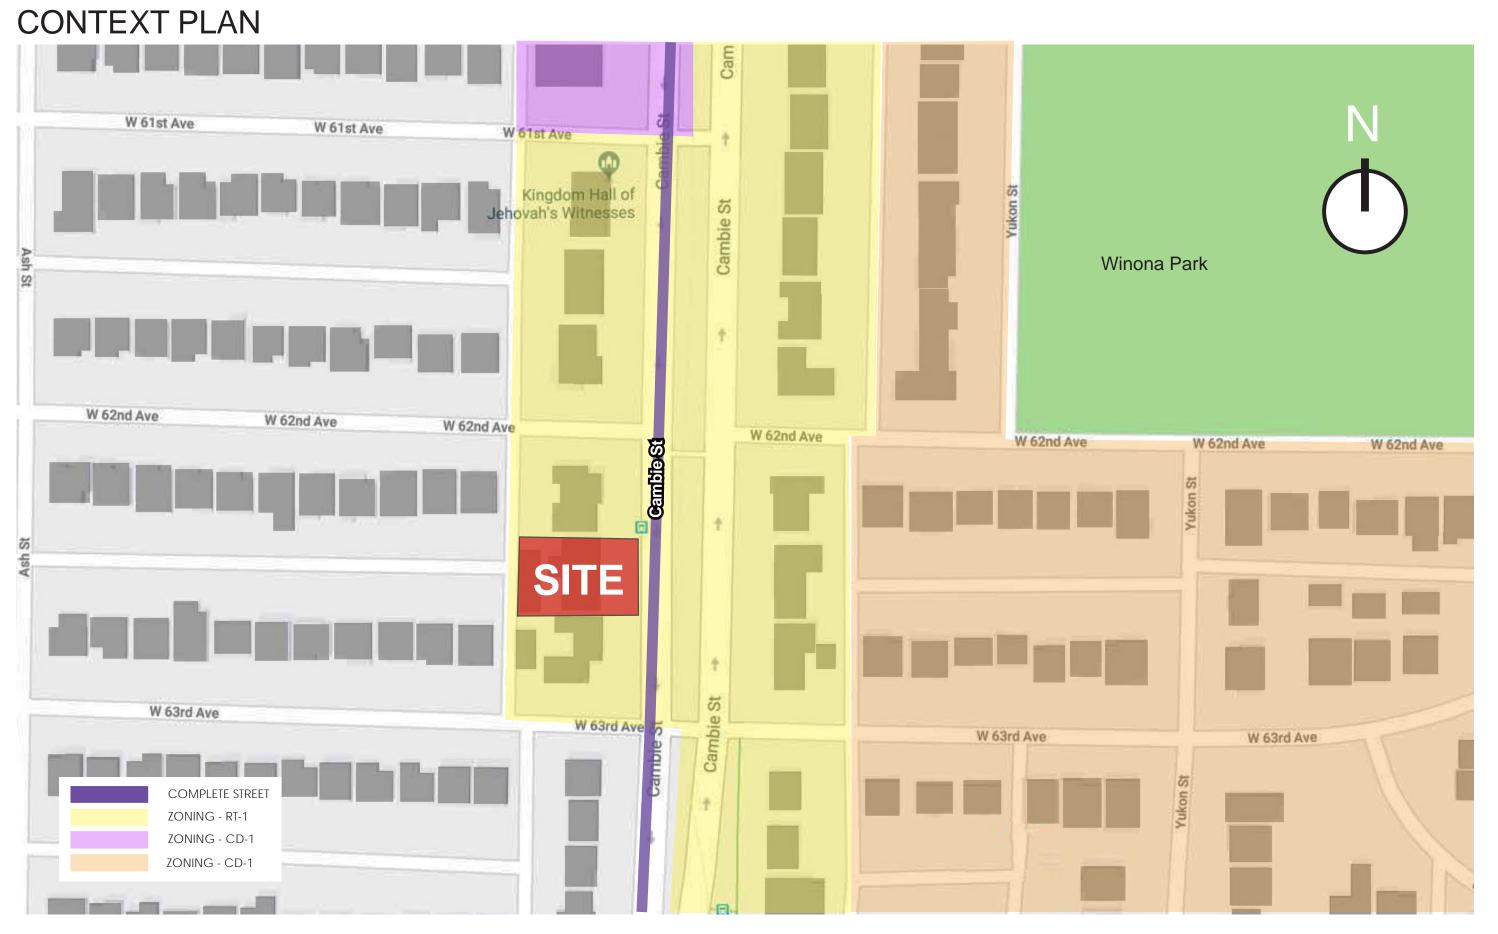

### Neighborhood Context

This site is situated in the Marpole neighbourhood of Vancouver, at the 7843 Cambie Street bounded by Cambie Street to the east, 7807 Cambie Street to the north, a public lane to the west and 7887 Cambie Street to the south. The site is located four blocks north of the Marine Drive Station and Winona Park is located 2 blocks to the East. The lot has a site area of 10,546 sq.ft. It currently contains one single family house. Neighbouring properties to the North and South are duplex houses and the surrounding existing neighbourhood is comprised of single family residential buildings. This area is rapidly changing with new developments in accordance with the Corridor Plan.

### Site Plan Concept

As proposed, the development is consistent with the Cambie Corridor Plan including Section 4.5.2 (*Cambie Street: 59th to 64th Avenue*) where the existing developments along Cambie street will be replaced with allowable 6-storey buildings.