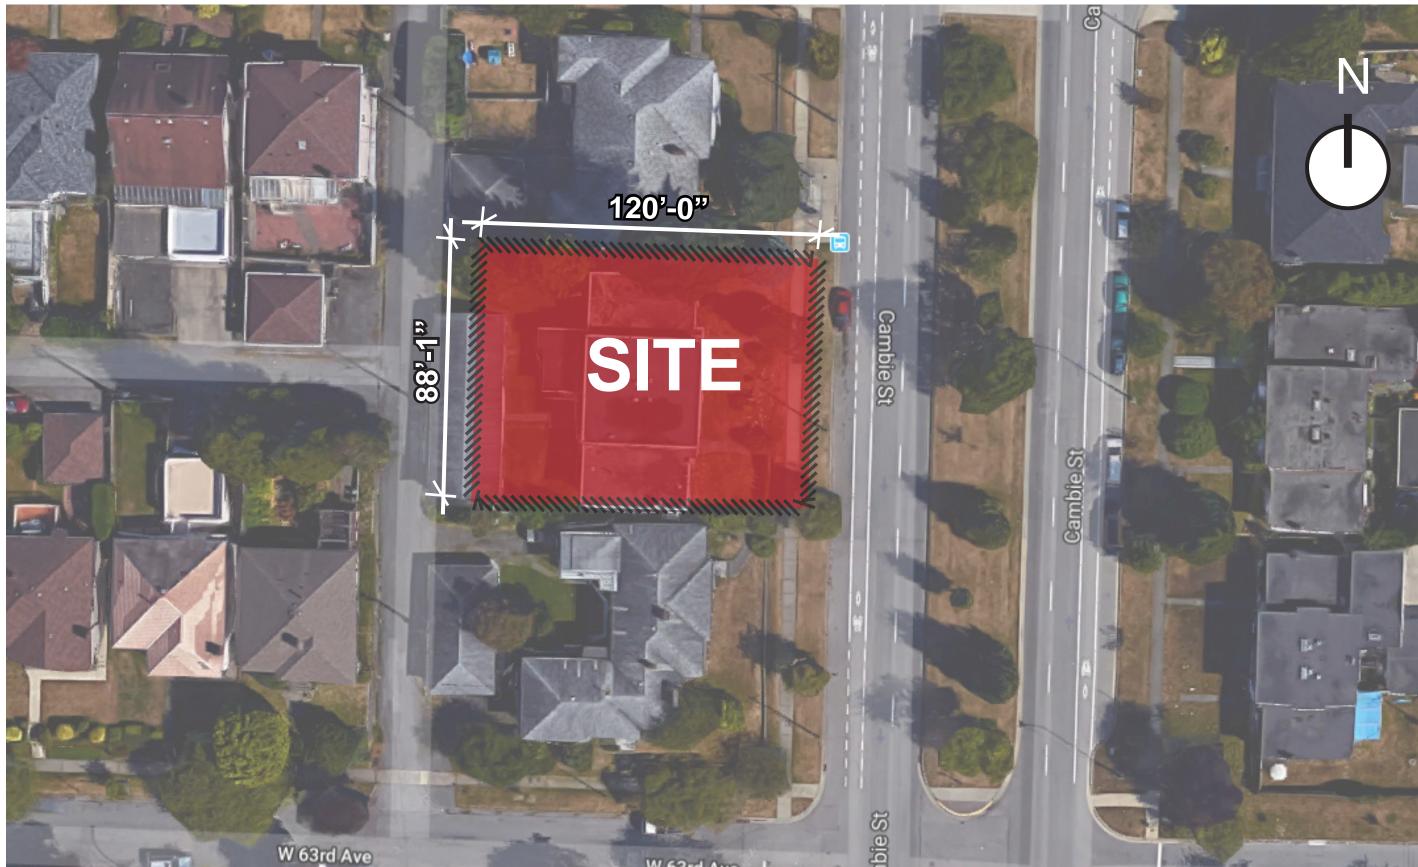

### Neighborhood Context

This site is situated in the Marpole neighbourhood of Vancouver, at the 7843 Cambie Street bounded by Cambie Street to the east, 7807 Cambie Street to the north, a public lane to the west and 7887 Cambie Street to the south. The site is located four blocks north of the Marine Drive Station and Winona Park is located 2 blocks to the East. The lot has a site area of 10,546 sq.ft. It currently contains one single family house. Neighbouring properties to the North and South are duplex houses and the surrounding existing neighbourhood is comprised of single family residential buildings. This area is rapidly changing with new developments in accordance with the Corridor Plan.

The site presents 87.67' feet of frontage on Cambie Street and 120.0 feet of depth. Setbacks to Cambie Street and from South and North property lines are approximately 12.0ft. The Plan Section 5.1.21 allows for a 6ft. setback from the rearyard property line. It is proposed that the rearyard located pad mounted transformer will supply both 7843 and 7887 Cambie Street.

7843 Cambie Street Legal Address 7843 Cambie Street, Vancouver LOT 13 BLOCK 1 DISTRCT LOT 323 PLAN 9322 PID: 009-689-044 Legal Description Existing Zoning RT-1 CD-1 Proposed Zoning 10.546 sf 979.76 sm Dimensions: 88'x120 Site Area Total FSR Proposed 28,920 sf 2,686.76 sm FSR: 2.74 \*FSR does not include in-suite storage, Amenity Rooms, mechanical shaft areas 61 **ft** 18.59 m 6 Storeys (top of 6th floor slab) 79.9% efficient Height Proposed Note: Areas do not Include in-suite storage areas Totals 1 Bed< 538sf 1 Bed, 1 Bed + Den Units/Flr Unit sf Unit sf Sub-Total Unit sf Unit sf Unit 735 L3 469 645 698 55 645 698 55 L4 L5 636 16 Total Net Area (sf) Total Net Area (sm) In-suite Storage Area Bulk Storage and In-suite storage - Multiple Family Residential Developr Floor 1 Bed< 538sf 1 Bed, 1 Bed + Den Unit sf Unit sf Sub-Total Unit sf Unit sf Leve L1 L2 L3 L4 L5 16 Total Storage Area (sf) Total Storage Area (sm) VPBL 4.2.1.13, Family Room: Housing Mix Policy for Rezon Unit Mix: Vechicle Parking POLICY 1: Rezoning applications that include any residential strata housing are required to include including a minimum of 10 percent three-bedroom units and a minimum of 25 percent two-bedro Unit Area Units Sub-Total Units Units 1 Bed< 538sf 1 Bed> 538sf 4 5 2 2 Bed>538 sf 3/4 Bed>538 sf Unit >1938 sf Total Unit Mix: Bicylce Parking 2019 Parking By-law Update Summary, Off-Street Bicycle S Ouantity Unit Area Units Sub-Total Units Units Units <700 sf 5 2 0 >700 <1130 sf >1130 sf Total Amenity Area Planning Bylaw Amenity Areas excluded from FSR Amenity Room Area 561 sf 52 sm Area Calculation Mechanical Amenity Net Shaft (sf) Room (sf Residential (sf) 4.605 5,053 L2 4,204 L3 4,204 L4 2,579 L5 2,579 L6 Root Total Area (sf) 23,224 52 Total Area (sm) 2,158 Vehicle Parking VPBL 4.2.1.13 VPBL 4.2.1.13 0.5 Spaces/Unit < 538 ft<sup>2</sup> (50m<sup>2</sup>) 2 Units 0.6 Spaces/Unit > 538 ft<sup>2</sup> (50m<sup>2</sup>) 27 Units  $1 \text{ space}/2135 \text{ ft}^2 (200 \text{m}^2)$ 28,920 sf Excess Spaces **Disability Parking (Included in required spaces)** 1 space/ 7 Units + 0.034/Additional Units VPBL 4. 1 space counted as 2 regular parking spaces VPBL 4. Vistor Parking (Parking and Loading Design Supplement IV. D. Visitor Parking, Residential) 0.05 min-0.1 max spaces/unit Total Note: Small Car Spaces allowance is less than 25% 2 Disability parking spaces are noted on the Parking Level Plan. 2 Disability spaces count as 4 spaces in the total. Calculation of Disability Parking Spaces VPBL 4.1.15 Despite anything to the contrary in this By-law or in any other by-law mentioned herein, each disability parking space provided to satisfy the minimum required number of such spaces will count as two parking spaces for the purpose of satisfying the minimum required number of parking spaces. Use of this section will not affect any maximum parking permitted calculations. Bicycle Parking VPBL Section 6 2019 Parking By-law Update Summary (14) Class A 1.5 spaces for each dwelling unit under 65sm (700 sf) 2.5 spaces for each dwelling over 65sm and under 105sm (700-1130 sf) 3 spaces for each dwelling unit over 105sm (1130 sf) Note: All bicycle parking at Underground P1 level 2019 Parking By-law Update Summary (20) A minimum of 5% of the spaces must be oversized spaces of 2.4 m in length and 0.9 m i and may not be vertical or stacked spaces. An access aisle of 1.5 m is required. 2019 Parking By-law Update Summary (22) Stacking/vertical bicycle parking is permitted for up to 60% of the minimum requirement Stacked bicycle spaces shall be designed to provide access without the need to lift the l and must provide convenient access. Total combined stacked and vertical bicycle parking 2019 Parking By-law Update Summary (23) At least 10% of the Class A bicycle spaces must be bicycle lockers.\* Class B 2019 Parking By-law Update Summary (15) 2 spaces for any development with at least 20 dwelling units with and additional one space for each 20 additional dwelling units Off-Street Loading Space Regulations 5.2.1 Loading Requirements Class A No requirement. Class B No requirement for less than 100 dwelling units. Class C No Requirement. Storage Calculation Bulk Storage and In-suite storage - Multiple Family Residential Developme 1. Bulk Storage Below Base Surface Minimum of 5.7sm (201sf) of storage area is required for each dwelling unit 2. In-Suite Storage At or Above Base Surface Maximum of 3.7sm (40sf) of insuite storage space per dwelling unit may be excluded Maximum In Suite Storage Provided each unit: 370 cuft (40 sf x 9.2 Garbage & Recycling Garbage and Recycling Storage Amenity Design Supplement Nov 2016 **Mixed Containers** Mixed Papers 360 ltr Mixed Papers w/ Cardboard 360 ltr Glass 240 ltr **Compost Organics** 240 ltr Cardboard 3 3 yd