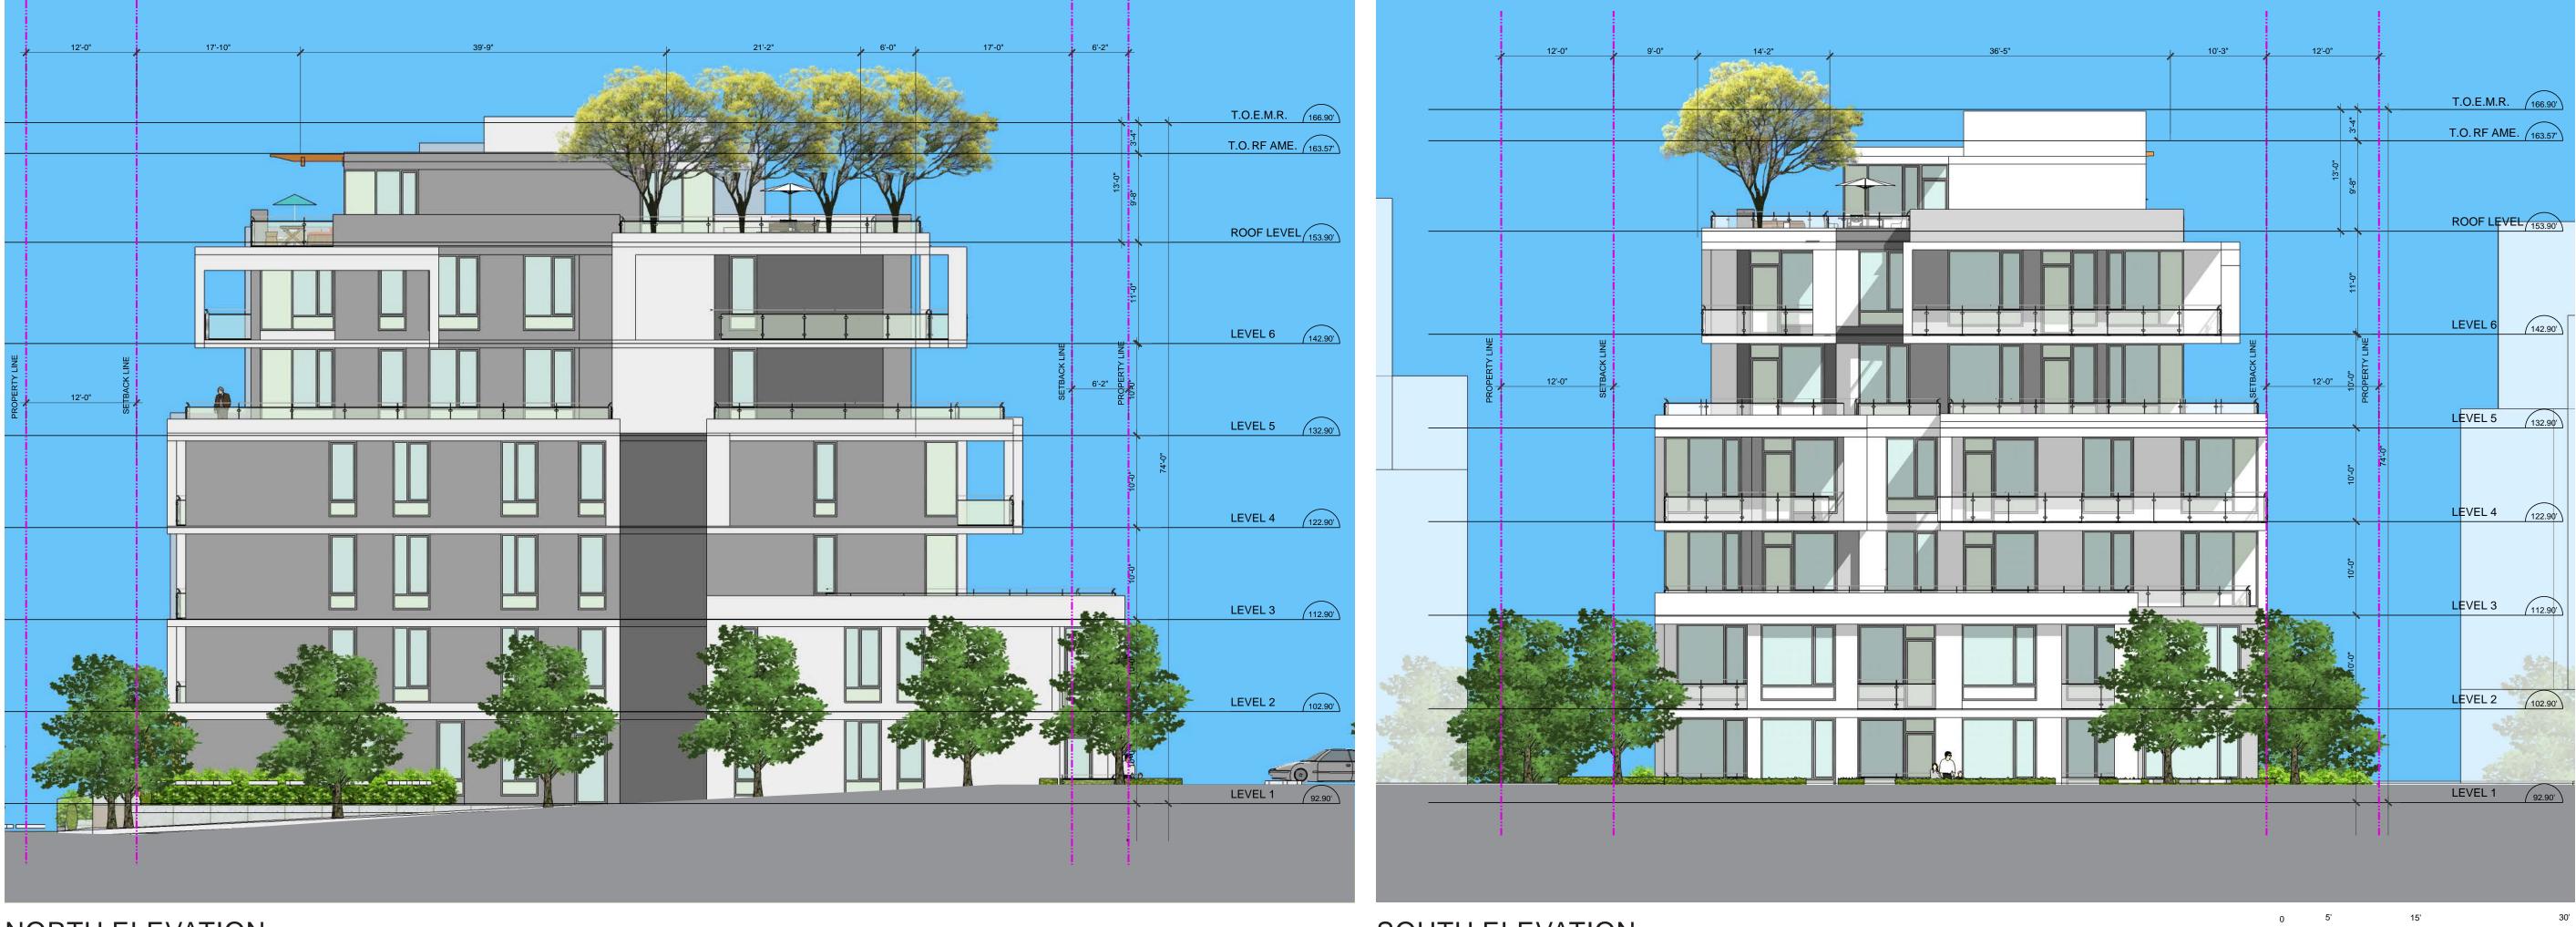

#### Design and Materiality

Per the Plan Section 4.5.2., the proposed maximum building height is 6 storeys, 61.0 ft. to the main roof level, within the allowable 67.0ft maximum. At the lane 3rd and 4th floor building volumes have a 22ft stepback from the 1st and 2nd floor levels and an additional 12ft two-storey stepback to the 5th and 6th floors. Minimum 8ft stepbacks above 4th floor at sideyards and the Cambie frontage meet the requirements of the Plan section 5.1.19. As per the intent of the Guidelines these stepbacks model the building, reduce apparent scale, relate the building to context and provide a transitional scale to the single family residential neighbourhood across the lane.

Building volumes are asymmetrical, both horizontally and vertically, and in combination with balconies which are indented or cantilevered create a varied composition. At the 4th floor level West facing terraces provide useable private open space. On the roof an accessible outdoor common amenity space will be planned for outdoor activities and planted with green roof technologies.

#### Rooftop:

At roof level an outdoor common amenity space, connected to an indoor amenity space, will provide residents an environment planted with intensive and extensive green roof technologies. These technologies include planters for urban agriculture, bird friendly trees and "green roof" landscaping. Edges of the space are defined by translucent guardrails to reduce overlook to neighbouring properties and increasing privacy for the amenity. Full accessibility to the amenity will be by elevator.

#### Shadow Studies:

The proposed design has been modeled to have stepped massing as prescribed in the Cambie Corridor Guidelines 5.1.20. The floors are stepped back and informed by the shadow studies that have been completed in support of the design. The shadow studies show that the North facing aspect stepped at upper floors has helped minimize the shadow impact on the neighbouring buildings.