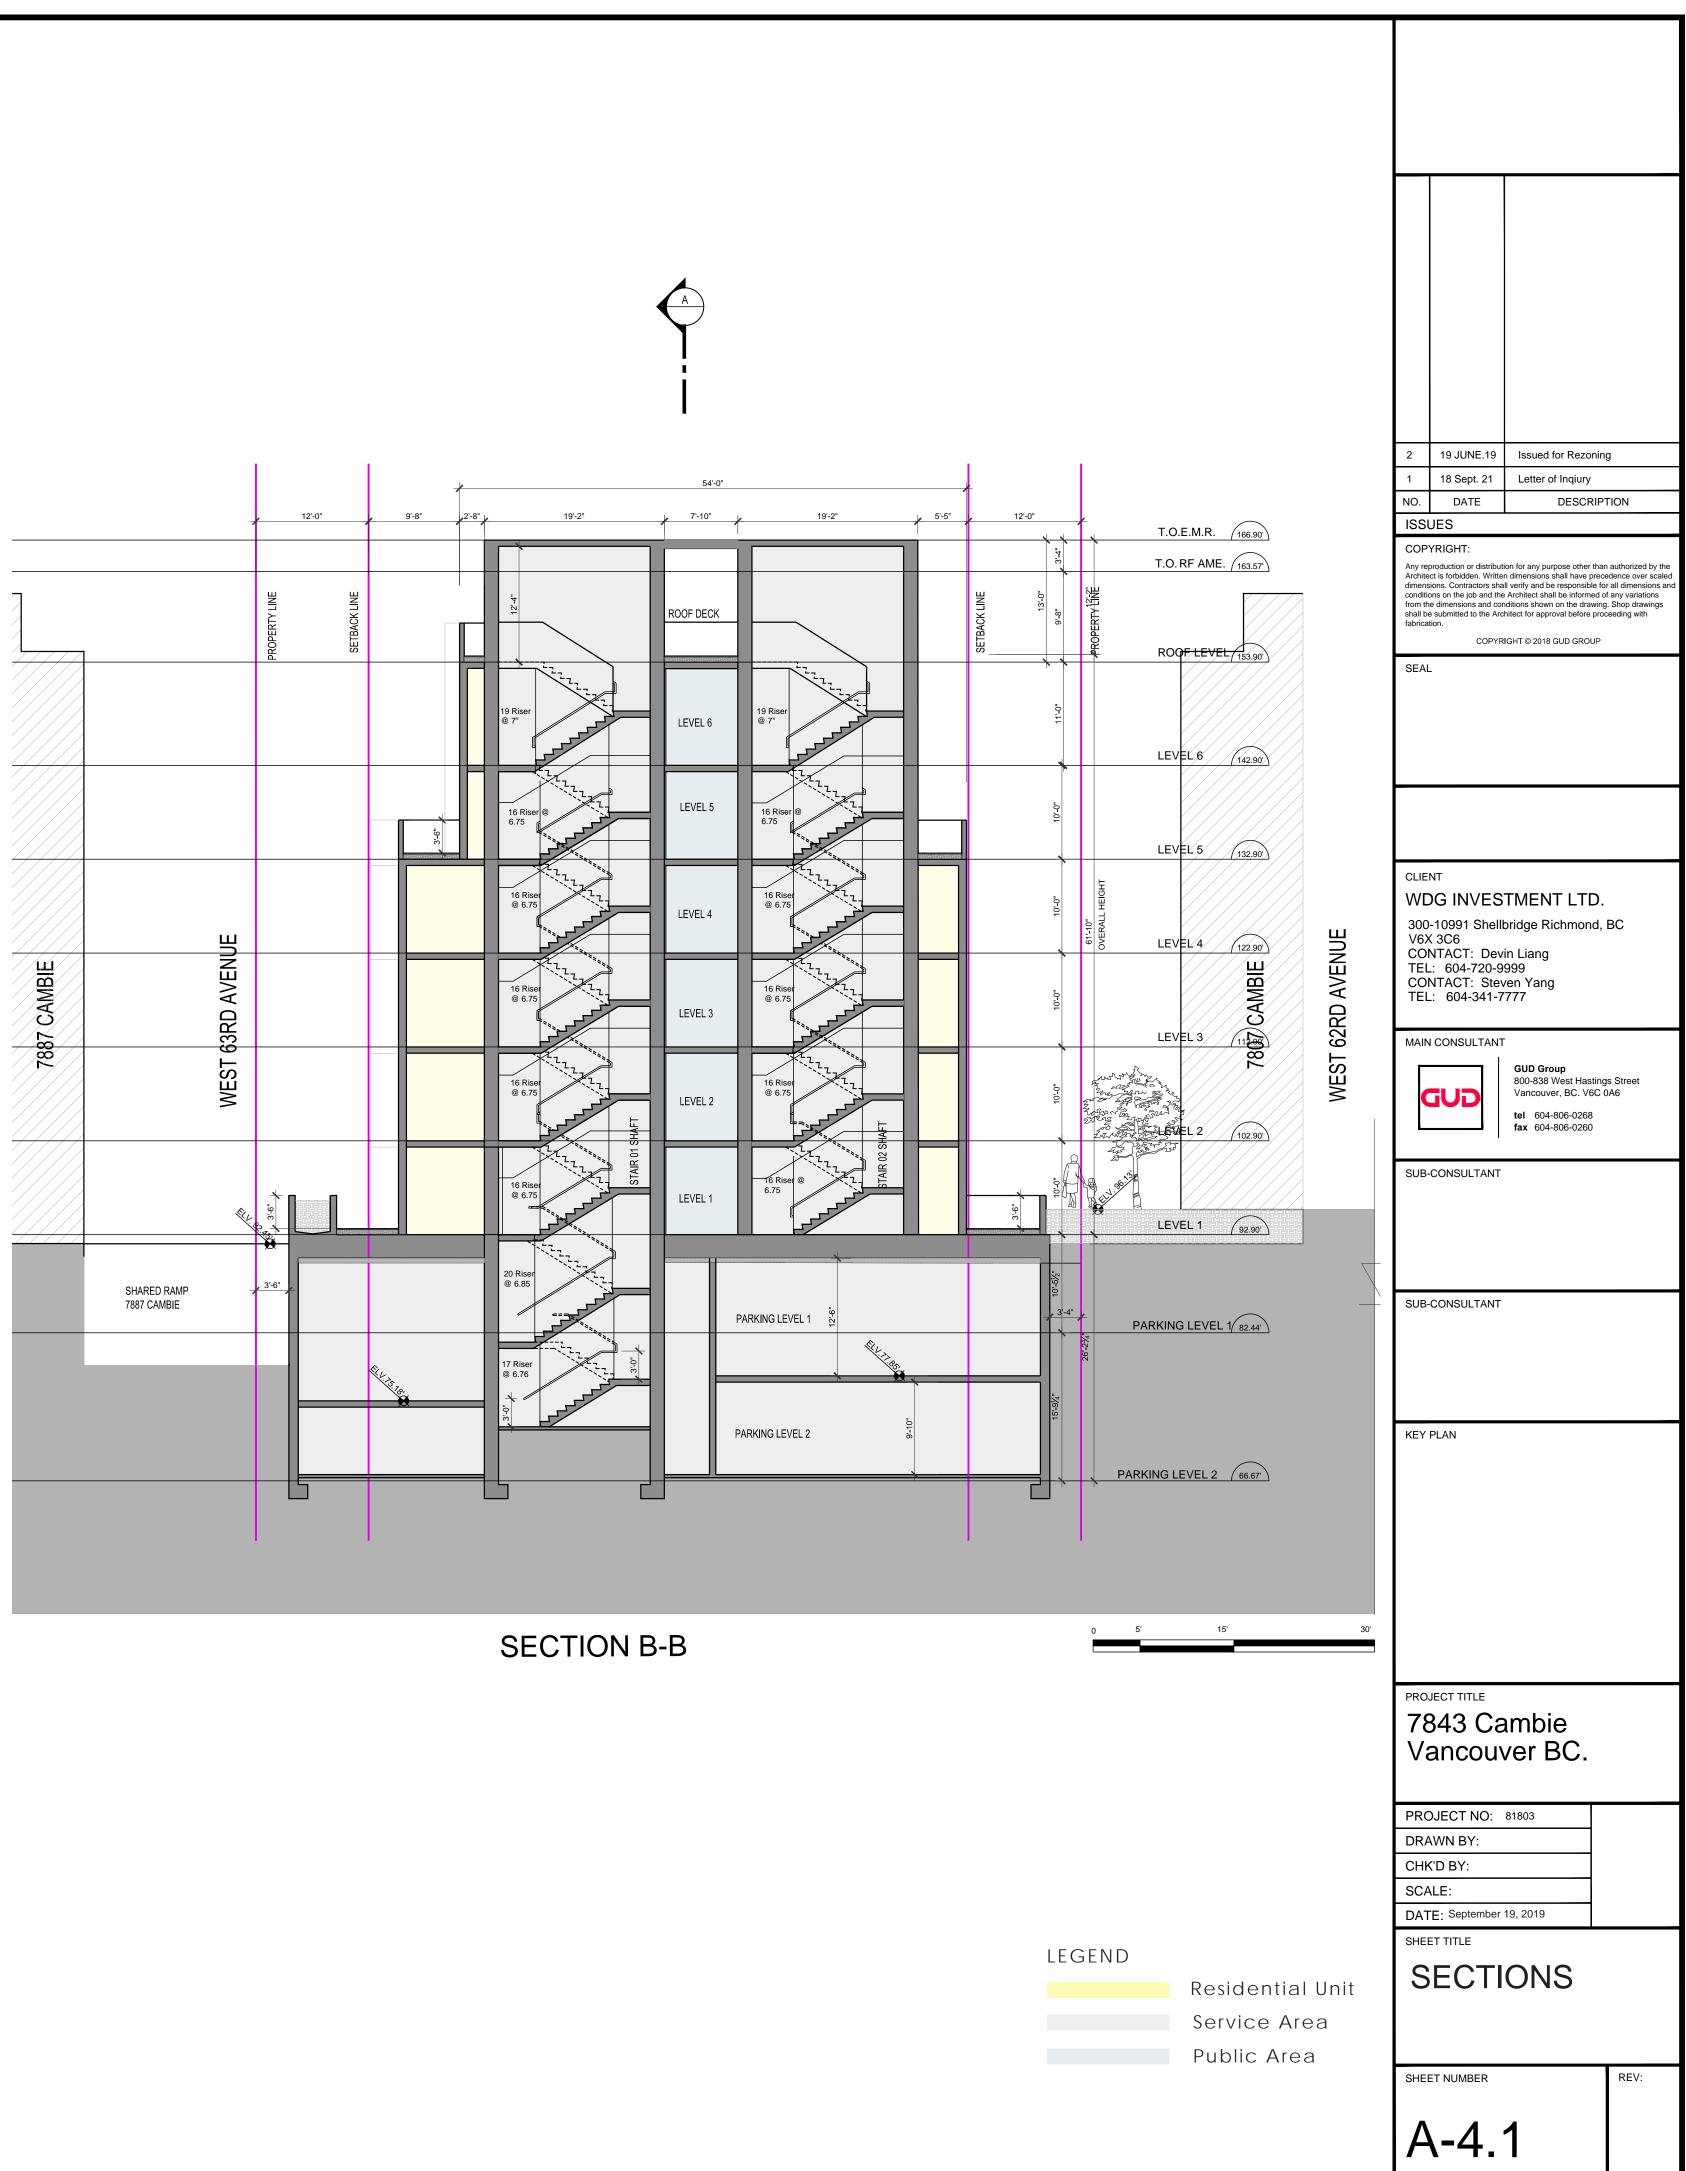

The site presents 87.67' feet of frontage on Cambie Street and 120.0 feet of depth. Setbacks to Cambie Street and from South and North property lines are approximately 12.0ft. The Plan Section 5.1.21 allows for a 6ft. setback from the rearyard property line. It is proposed that the rearyard located pad mounted transformer will supply both 7843 and 7887 Cambie Street.

Access to underground parking from the lane is located on the property to the South (7887 Cambie Street) via a ramp bordering the South property line. Each property will have its own garage entry gate.

### Parking Level:

Parking spaces proposed total 32, with a net of 34 spaces with Disability spaces, which will comply with the requirements of the Vancouver Parking By-Law. The upper parking level will have a Class A loading space. Vehicle parking is located on two levels.

#### Design and Materiality

Per the Plan Section 4.5.2., the proposed maximum building height is 6 storeys, 61.0 ft. to the main roof level, within the allowable 67.0ft maximum. At the lane 3rd and 4th floor building volumes have a 22ft stepback from the 1st and 2nd floor levels and an additional 12ft two-storey stepback to the 5th and 6th floors. Minimum 8ft stepbacks above 4th floor at sideyards and the Cambie frontage meet the requirements of the Plan section 5.1.19. As per the intent of the Guidelines these stepbacks model the building, reduce apparent scale, relate the building to context and provide a transitional scale to the single family residential neighbourhood across the lane.