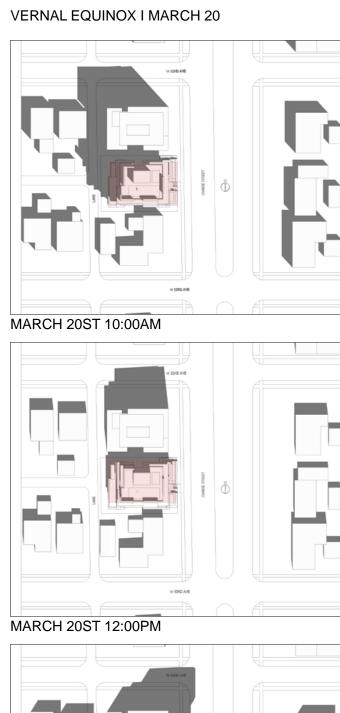

#### Shadow Studies:

The proposed design has been modeled to have stepped massing as prescribed in the Cambie Corridor Guidelines 5.1.20. The floors are stepped back and informed by the shadow studies that have been completed in support of the design. The shadow studies show that the North facing aspect stepped at upper floors has helped minimize the shadow impact on the neighbouring buildings.

# SHADOW STUDY

CAMBIE ST STREETSCAPE

W GRD AVE JUNE 21ST 10:00AM

SUMMER SOLSTICE I JUNE 21

JUNE 21ST12:00PM

MARCH 20ST 2:00PM

JUNE 21ST 2:00PM