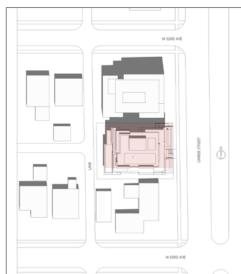

#### Shadow Studies:

The proposed design has been modeled to have stepped massing as prescribed in the Cambie Corridor Guidelines 5.1.20. The floors are stepped back and informed by the shadow studies that have been completed in support of the design. The shadow studies show that the North facing aspect stepped at upper floors has helped minimize the shadow impact on the neighbouring buildings.

# SHADOW STUDY

CAMBIE ST STREETSCAPE

W GRD AVE JUNE 21ST 10:00AM

SUMMER SOLSTICE I JUNE 21

JUNE 21ST12:00PM

MARCH 20ST 2:00PM

JUNE 21ST 2:00PM