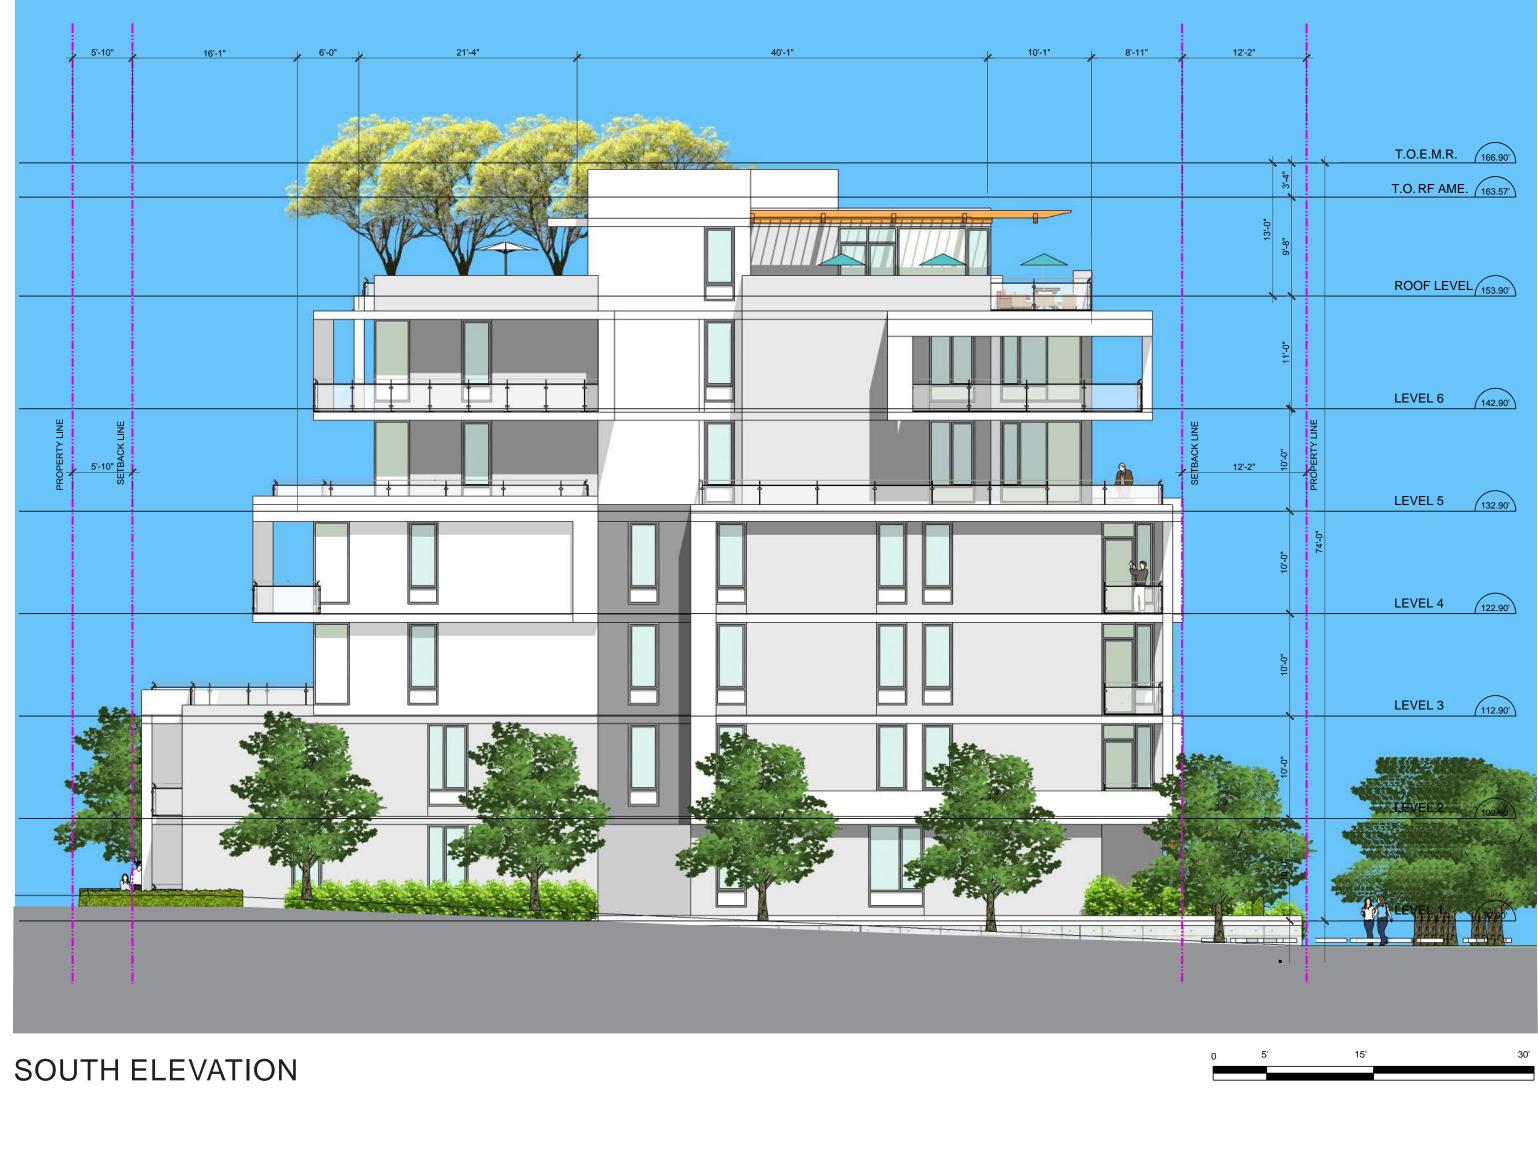

#### Design and Materiality

Per the Plan Section 4.5.2., the proposed maximum building height is 6 storeys, 61.0 ft. to the main roof level, within the allowable 67.0ft maximum. At the lane 3rd and 4th floor building volumes have a 22ft stepback from the 1st and 2nd floor levels and an additional 12ft two-storey stepback to the 5th and 6th floors. Minimum 8ft stepbacks above 4th floor at sideyards and the Cambie frontage meet the requirements of the Plan section 5.1.19. As per the intent of the Guidelines these stepbacks model the building, reduce apparent scale, relate the building to context and provide a transitional scale to the single family residential neighbourhood across the lane.

Building volumes are asymmetrical, both horizontally and vertically, and in combination with balconies which are indented or cantilevered create a varied composition. At the 4th floor level West facing terraces provide useable private open space. On the roof an accessible outdoor common amenity space will be planned for outdoor activities and planted with green roof technologies.

#### Shadow Studies:

The proposed design has been modeled to have stepped massing as prescribed in the Cambie Corridor Guidelines 5.1.20. The floors are stepped back and informed by the shadow studies that have been completed in support of the design. The shadow studies show that the North facing aspect stepped at upper floors has helped minimize the shadow impact on the neighbouring buildings.