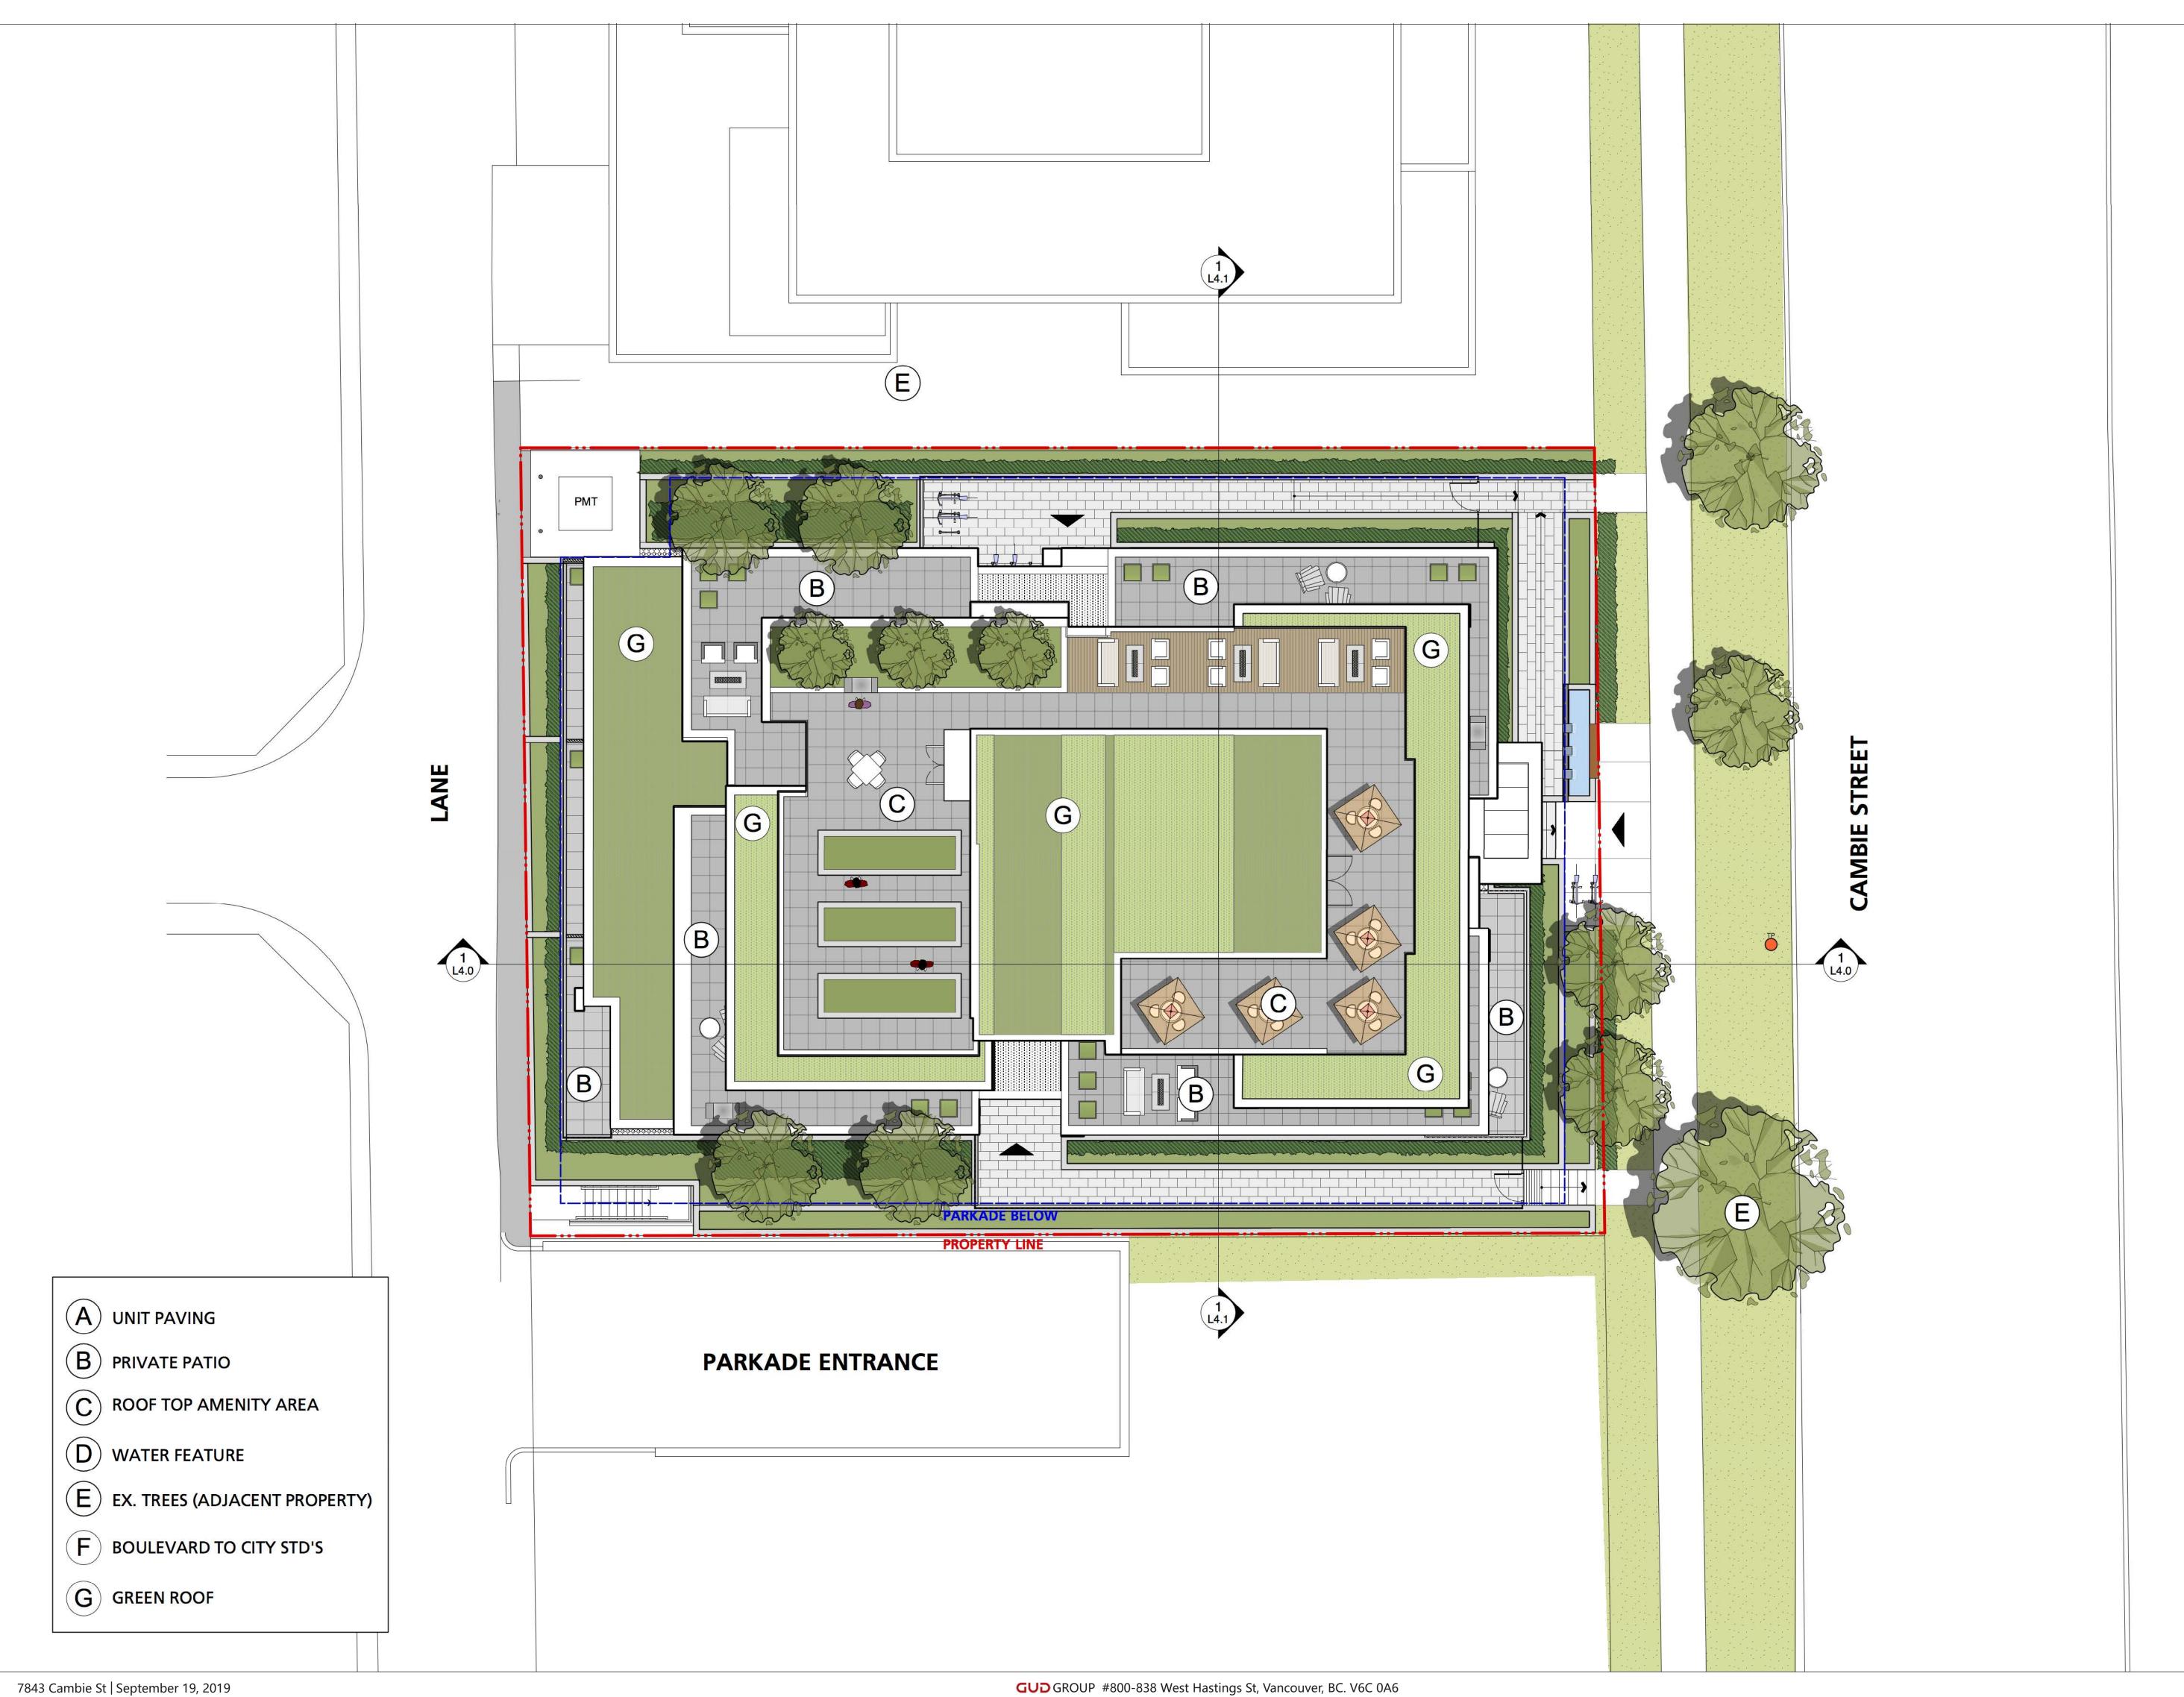

Building volumes are asymmetrical, both horizontally and vertically, and in combination with balconies which are indented or cantilevered create a varied composition. At the 4th floor level West facing terraces provide useable private open space. On the roof an accessible outdoor common amenity space will be planned for outdoor activities and planted with green roof technologies.

#### Rooftop:

At roof level an outdoor common amenity space, connected to an indoor amenity space, will provide residents an environment planted with intensive and extensive green roof technologies. These technologies include planters for urban agriculture, bird friendly trees and "green roof" landscaping. Edges of the space are defined by translucent guardrails to reduce overlook to neighbouring properties and increasing privacy for the amenity. Full accessibility to the amenity will be by elevator.

#### Streetscape and Public Realm:

On the Cambie Street frontage an overhang above the ground level entry defines the main entrance and provides scale at pedestrian level. Two ground floor street facing units, will have pedestrian access from the sidewalk, private patios and gardens, all of which will enhance and animate the pedestrian realm. Patios are elevated from the sidewalk and surrounding streets with plantings that gently transition from existing grade to the newly created ground floor level.