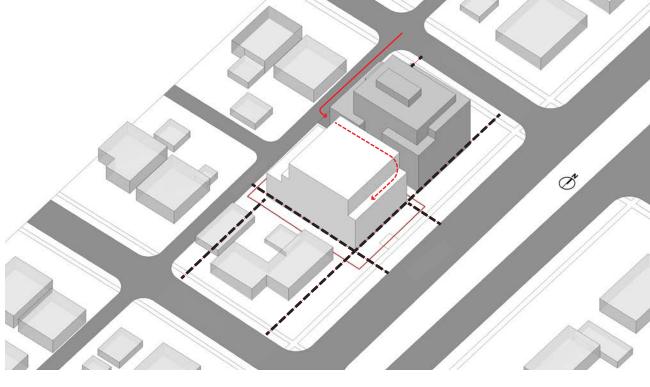

| 9.04            | 2.25      |          | 20.3           |                    |
|                                                           |                 | 2.25      |          | 143.9          |                    |
| 21.31                                                     | 63.94           | 2.25      |          |                |                    |
| 21.31                                                     | 63.94<br>108.50 | 2.25      |          | 244.1<br>494.8 |                    |

# **PROJECT OVERVIEW**



STREETSCAPE



W 63RD AVE



W 62ND AVE

# SITE LOCATION



SITE CAMBIE ST STREETSCAPE

SITE BACK LANE

GUD GROUP #800-838 West Hastings St, Vancouver, BC. V6C 0A6

W 62ND AVE

W 63RD AVE



# **CIRCULATION DIAGRAM**



# **BUILDING FORM & MASSING STUDY**





1. Required minimum property line setbacks. Shared parking ramp with 7807 Cambie St.



3. Setback parts of the podium, break down massing more at sideyard.





2. Setback top floor and elevation at Cambie St. to reduce building massing.

4. Setback the groudfloor at Cambie St to form the main entrance.

# SHADOW STUDY

CAMBIE ST STREETSCAPE



W GRD AVE JUNE 21ST 10:00AM

SUMMER SOLSTICE I JUNE 21



JUNE 21ST12:00PM



MARCH 20ST 2:00PM

JUNE 21ST 2:00PM



# **GREEN BUILDING POLICY FOR REZONINGS**

THIS PROJECT WILL MEET OR EXCEED THE LOW CARBON ENGERY SYSTEMS POLICY EMISSIONS GREEN BUILDINGS PATH "B" WITHIN THE VANCOUVER GREEN BUILDINGS POLICY FOR REZONING. STRATEGIES FOR CONSIDERATION IN MEETING OR EXCEEDING THE REQUIREMENTS OF THE POLICY INCLUDE:

- ENERGY SAVING ELECTRIC LIGHTS