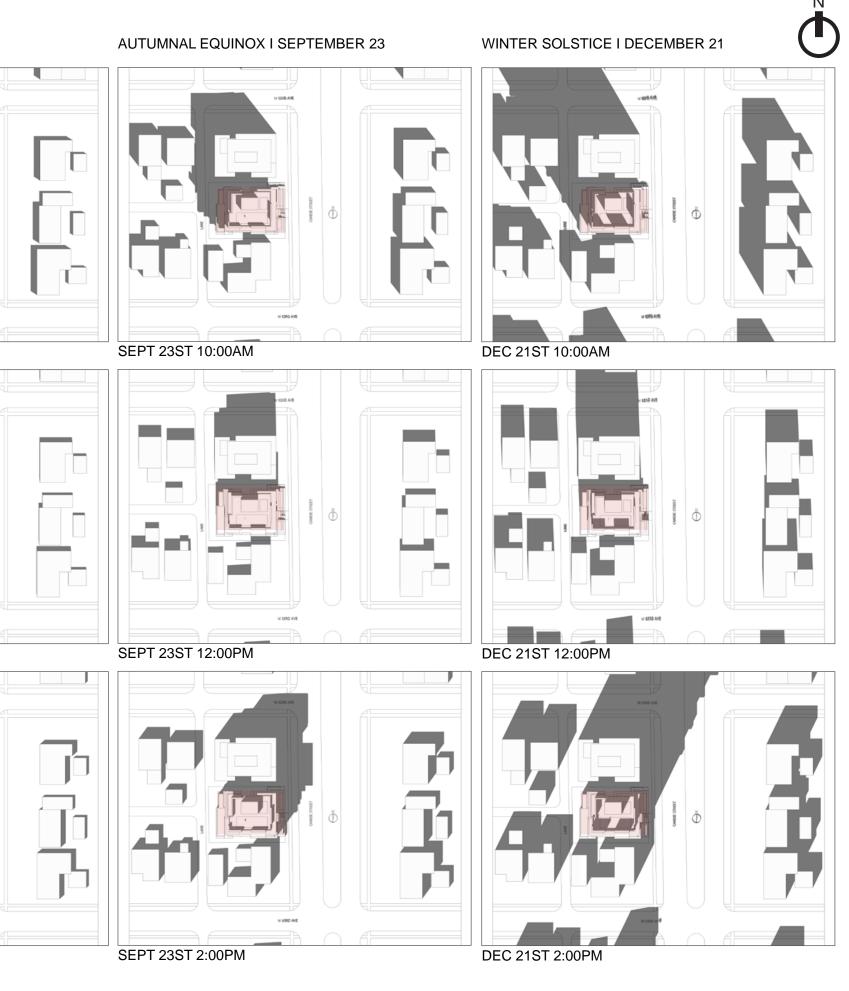

#### Shadow Studies:

The proposed design has been modeled to have stepped massing as prescribed in the Cambie Corridor Guidelines 5.1.20. The floors are stepped back and informed by the shadow studies that have been completed in support of the design. The shadow studies show that the North facing aspect stepped at upper floors has helped minimize the shadow impact on the neighbouring buildings.

# SHADOW STUDY

CAMBIE ST STREETSCAPE

W GRD AVE JUNE 21ST 10:00AM

SUMMER SOLSTICE I JUNE 21

JUNE 21ST12:00PM

MARCH 20ST 2:00PM

JUNE 21ST 2:00PM