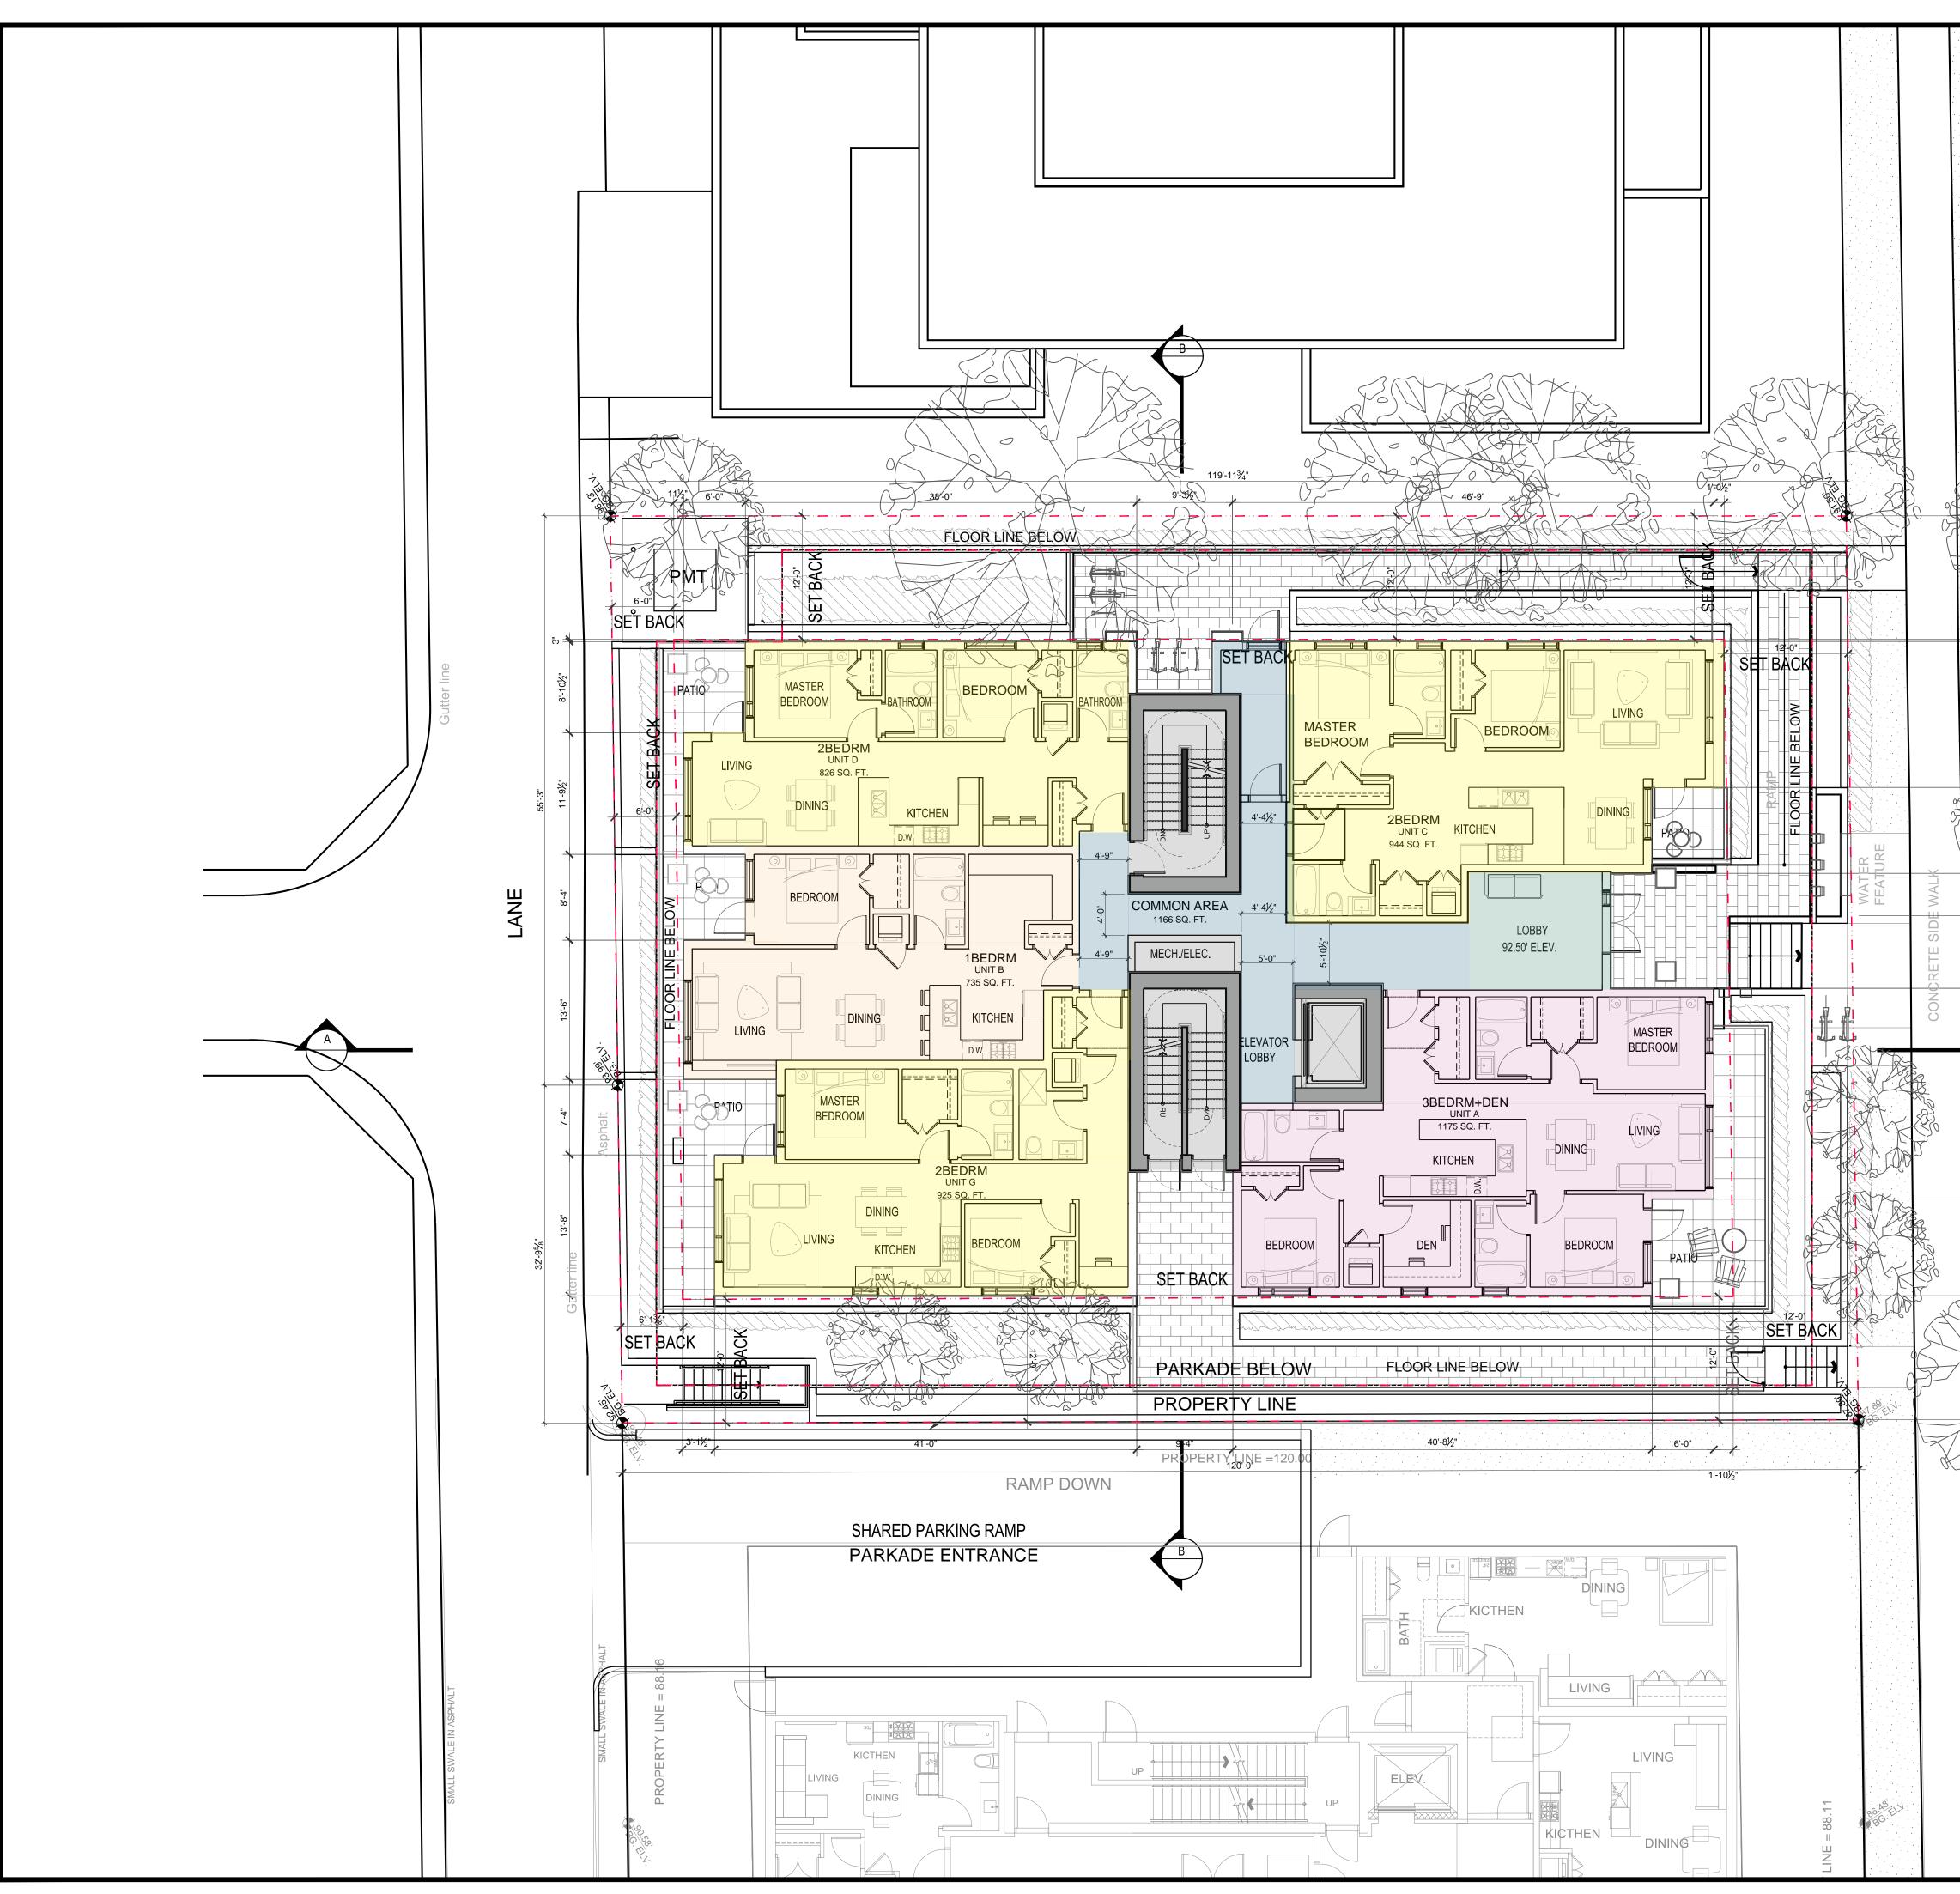

### Neighborhood Context

This site is situated in the Marpole neighbourhood of Vancouver, at the 7843 Cambie Street bounded by Cambie Street to the east, 7807 Cambie Street to the north, a public lane to the west and 7887 Cambie Street to the south. The site is located four blocks north of the Marine Drive Station and Winona Park is located 2 blocks to the East. The lot has a site area of 10,546 sq.ft. It currently contains one single family house. Neighbouring properties to the North and South are duplex houses and the surrounding existing neighbourhood is comprised of single family residential buildings. This area is rapidly changing with new developments in accordance with the Corridor Plan.

The site presents 87.67' feet of frontage on Cambie Street and 120.0 feet of depth. Setbacks to Cambie Street and from South and North property lines are approximately 12.0ft. The Plan Section 5.1.21 allows for a 6ft. setback from the rearyard property line. It is proposed that the rearyard located pad mounted transformer will supply both 7843 and 7887 Cambie Street.

Access to underground parking from the lane is located on the property to the South (7887 Cambie Street) via a ramp bordering the South property line. Each property will have its own garage entry gate.