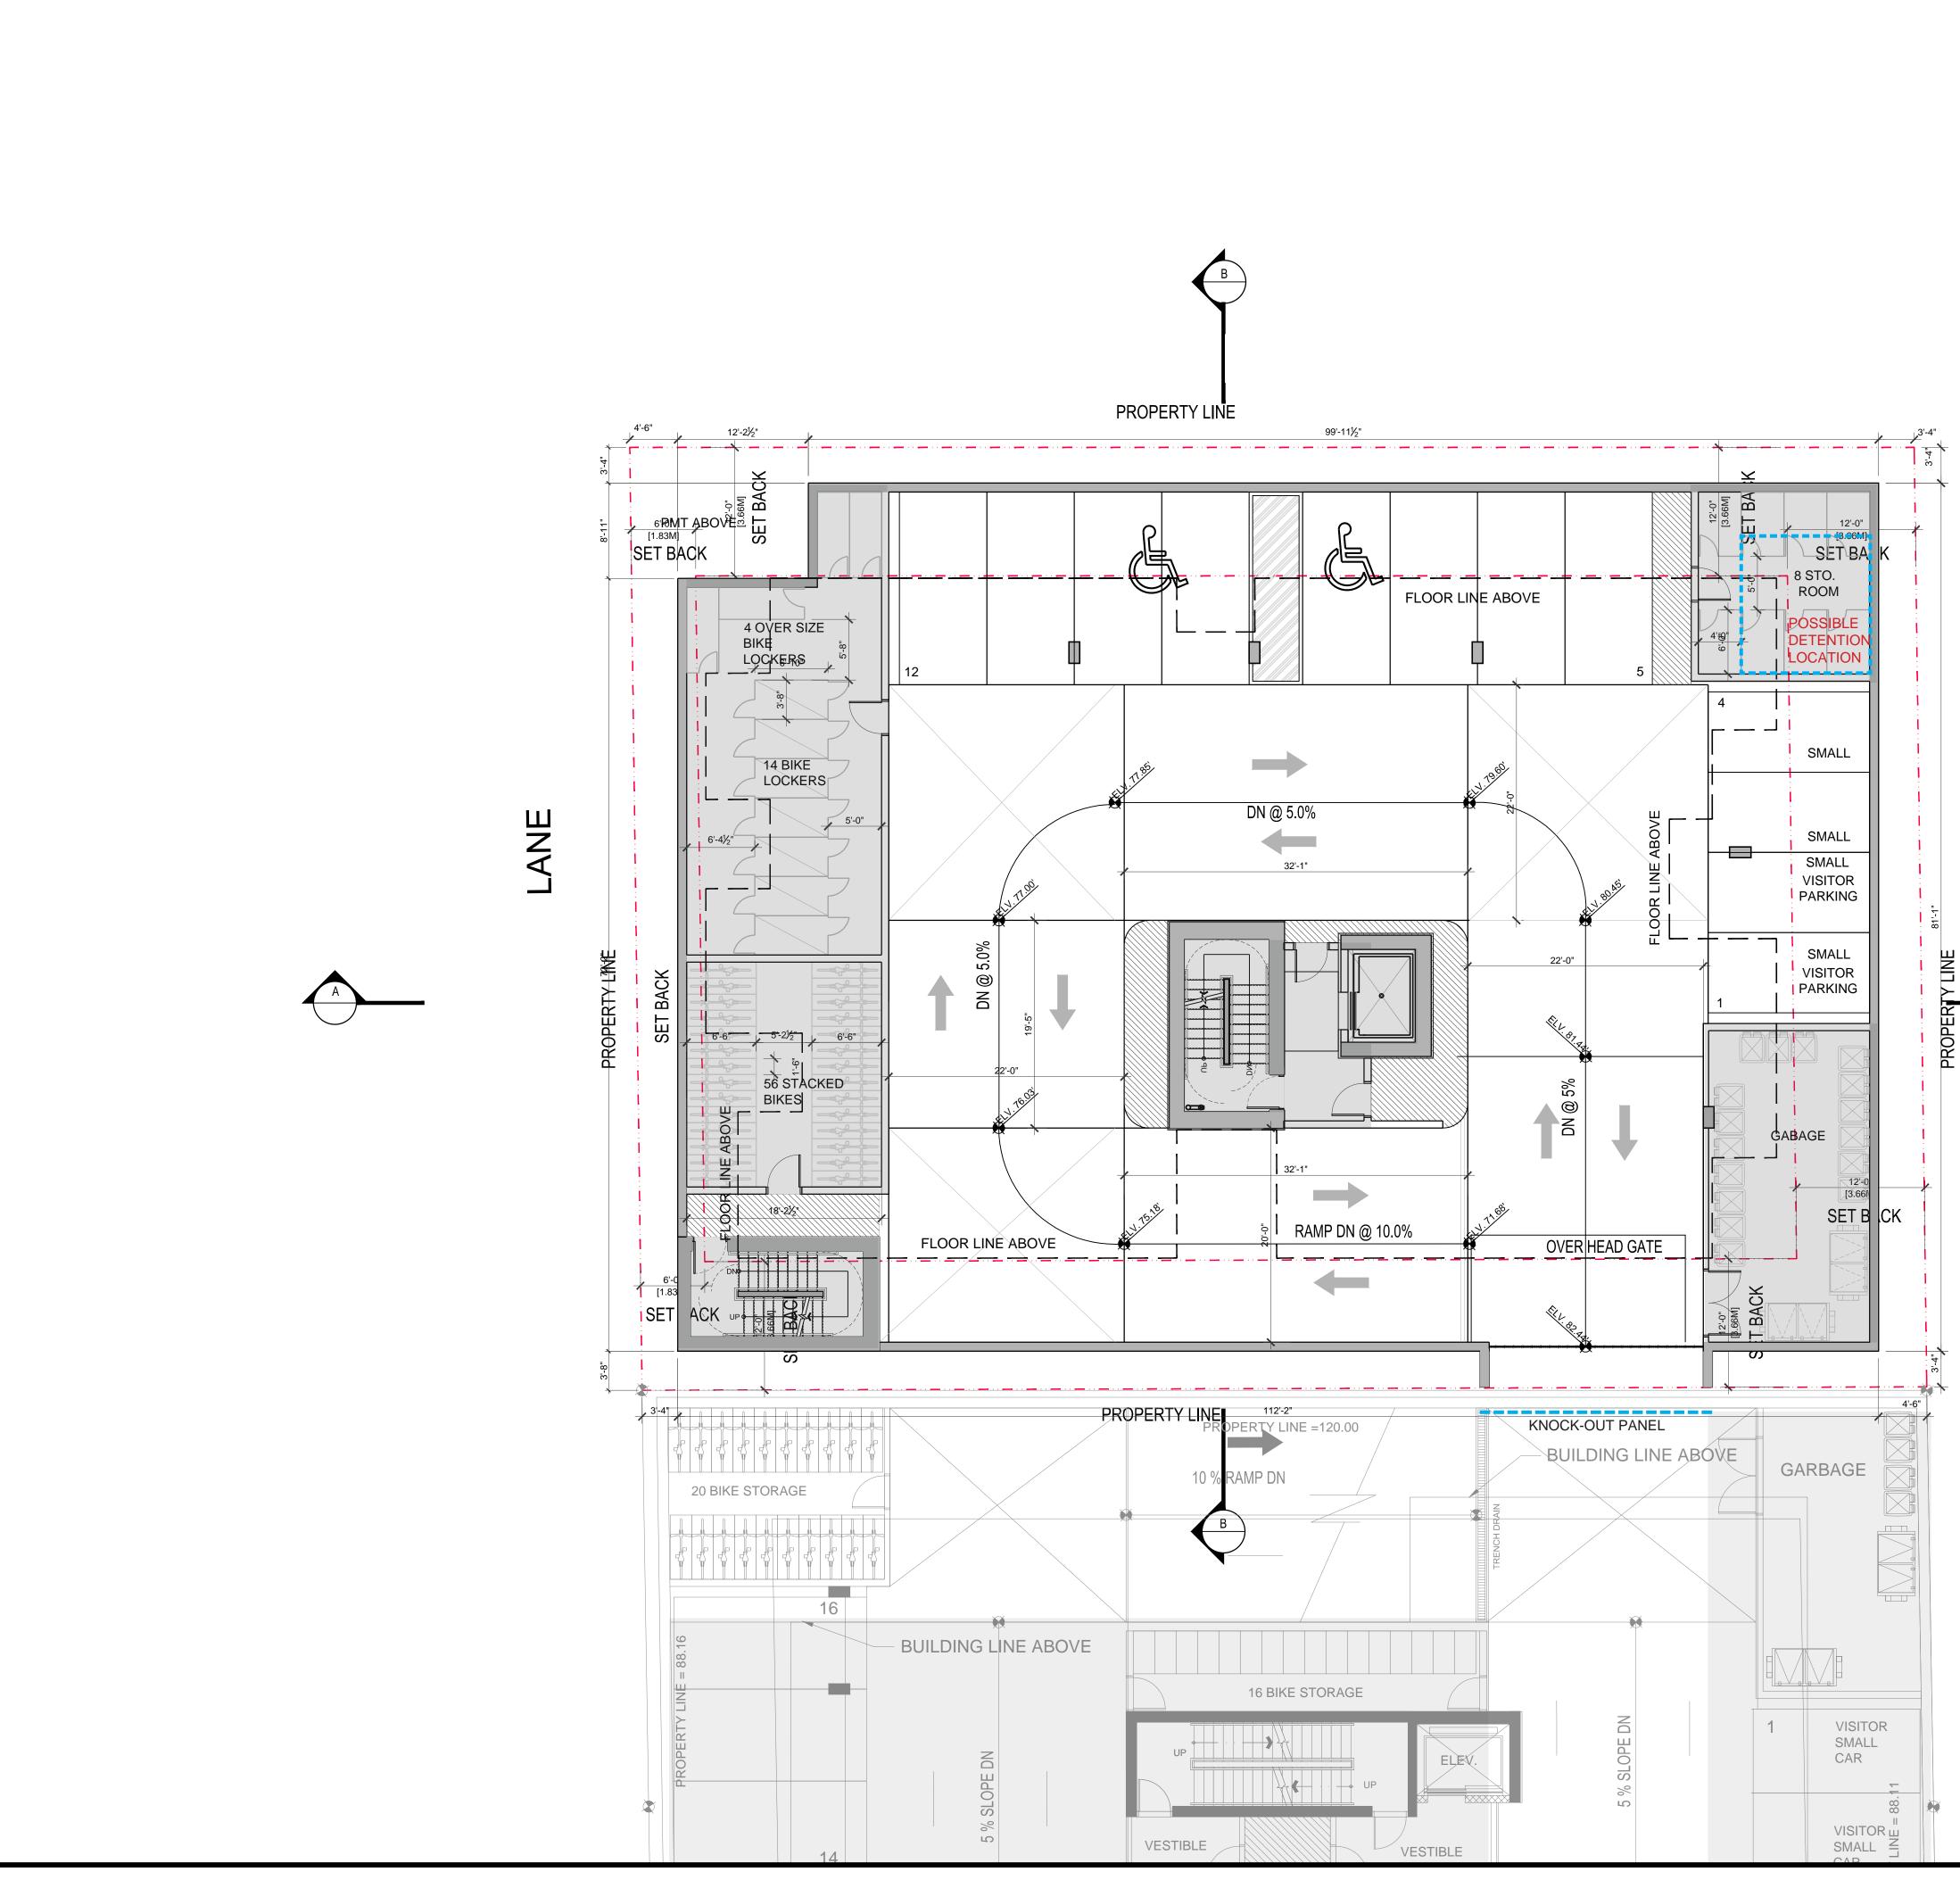

### Parking Level:

Parking spaces proposed total 32, with a net of 34 spaces with Disability spaces, which will comply with the requirements of the Vancouver Parking By-Law. The upper parking level will have a Class A loading space. Vehicle parking is located on two levels.

### Bulk and Bicycle Storage:

Bulk storage has been allocated to the underground parking level as per the Guidelines for Multi-Family Developments. Bicycle Storage has been provided at P1 Parking Level as required in the Vancouver Parking By-Law.