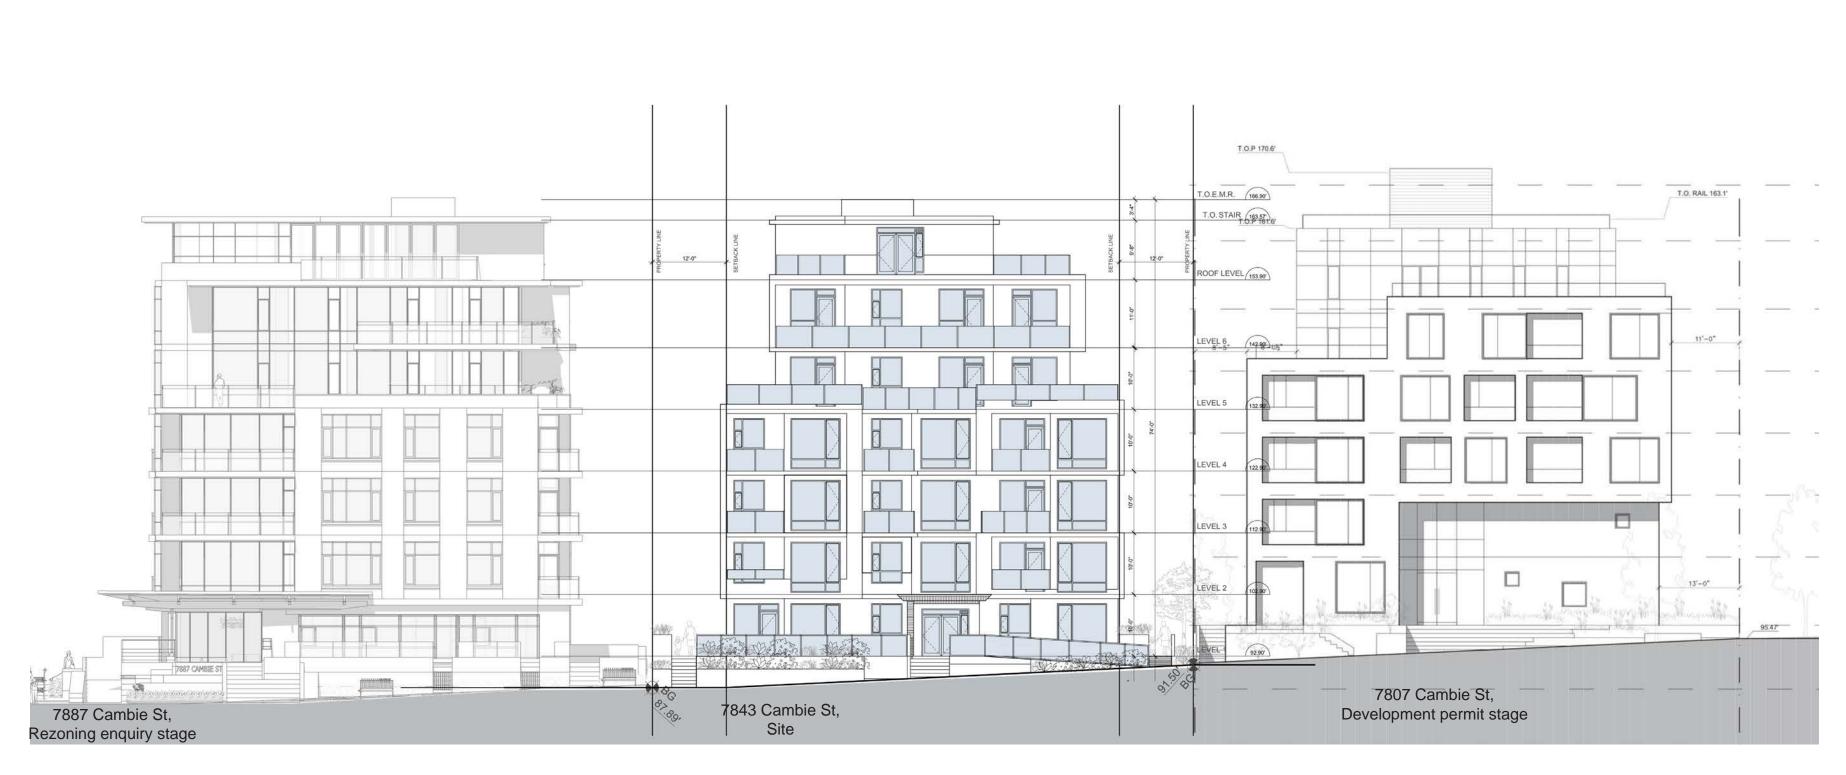

#### Design and Materiality

Per the Plan Section 4.5.2., the proposed maximum building height is 6 storeys, 61.0 ft. to the main roof level, within the allowable 67.0ft maximum. At the lane 3rd and 4th floor building volumes have a 22ft stepback from the 1st and 2nd floor levels and an additional 12ft two-storey stepback to the 5th and 6th floors. Minimum 8ft stepbacks above 4th floor at sideyards and the Cambie frontage meet the requirements of the Plan section 5.1.19. As per the intent of the Guidelines these stepbacks model the building, reduce apparent scale, relate the building to context and provide a transitional scale to the single family residential neighbourhood across the lane.

Building volumes are asymmetrical, both horizontally and vertically, and in combination with balconies which are indented or cantilevered create a varied composition. At the 4th floor level West facing terraces provide useable private open space. On the roof an accessible outdoor common amenity space will be planned for outdoor activities and planted with green roof technologies.

#### Shadow Studies:

The proposed design has been modeled to have stepped massing as prescribed in the Cambie Corridor Guidelines 5.1.20. The floors are stepped back and informed by the shadow studies that have been completed in support of the design. The shadow studies show that the North facing aspect stepped at upper floors has helped minimize the shadow impact on the neighbouring buildings.