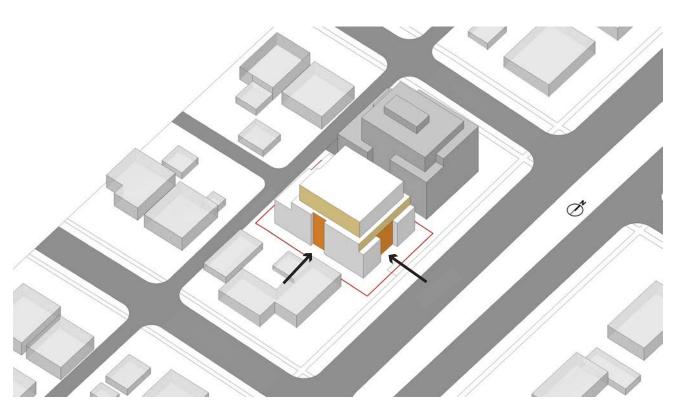

# **BUILDING FORM & MASSING STUDY**

1. Required minimum property line setbacks. Shared parking ramp with 7807 Cambie St.

3. Setback parts of the podium, break down massing more at sideyard.

2. Setback top floor and elevation at Cambie St. to reduce building massing.

4. Setback the groudfloor at Cambie St to form the main entrance.