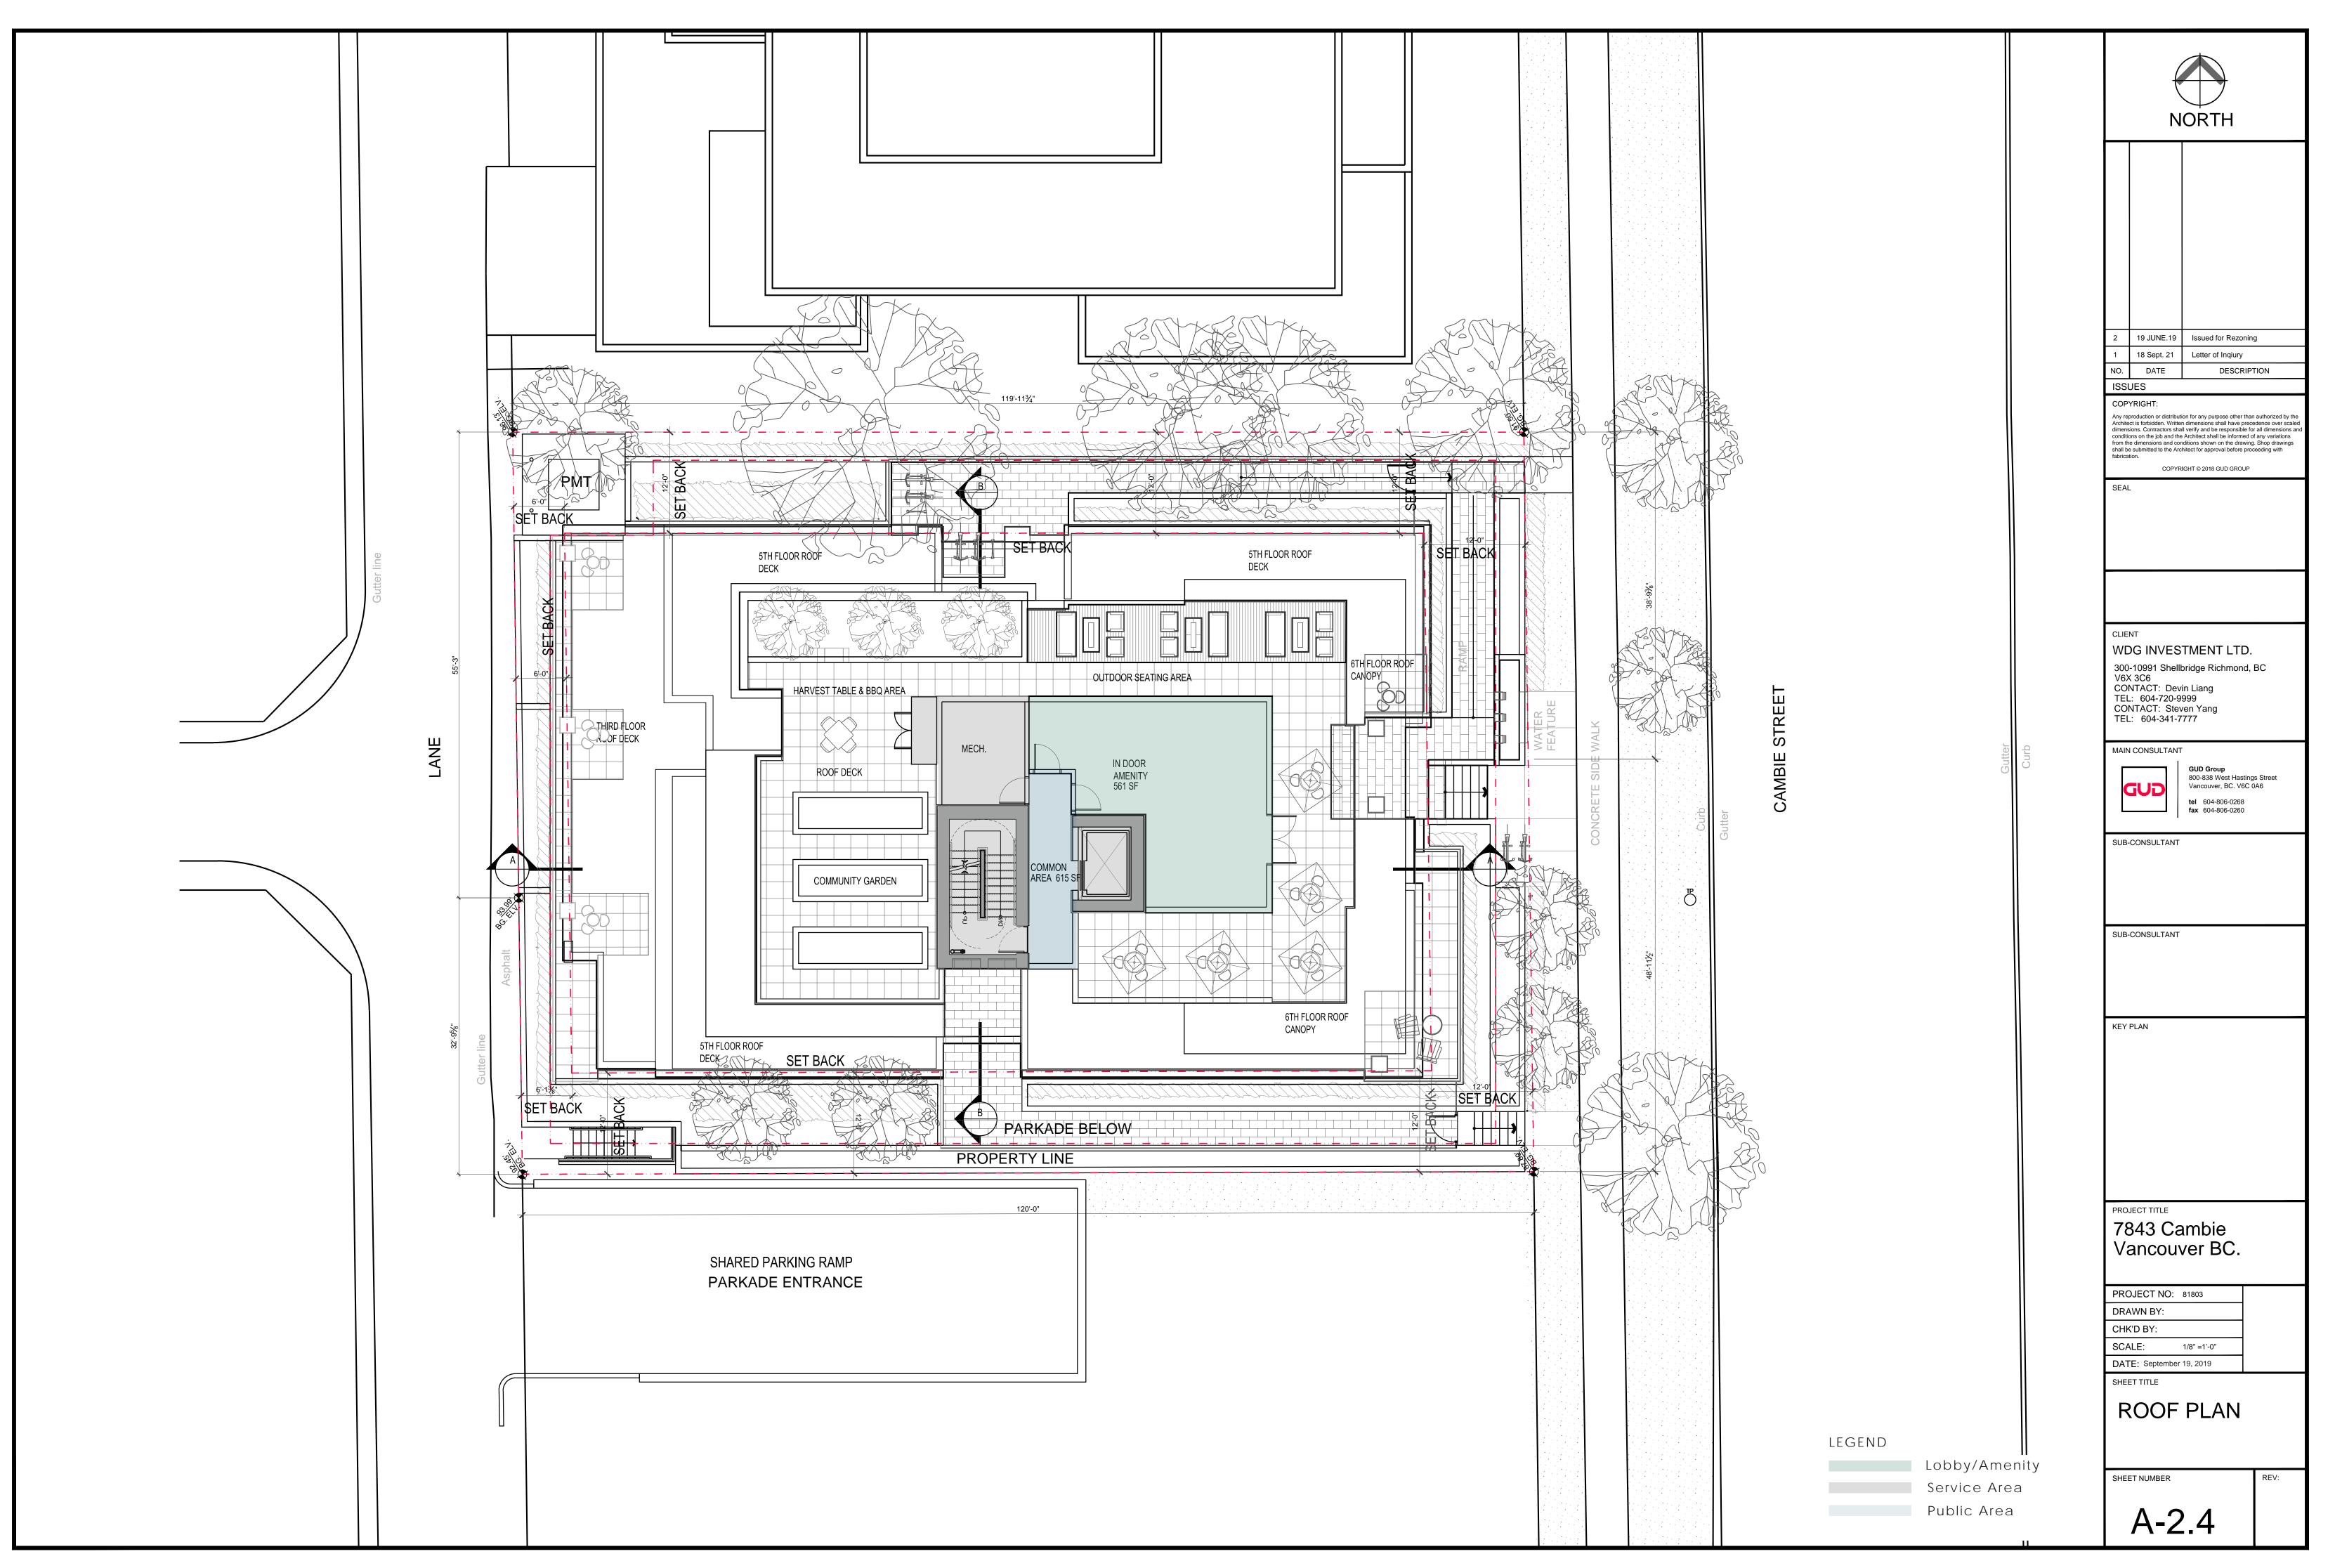

#### Rooftop:

At roof level an outdoor common amenity space, connected to an indoor amenity space, will provide residents an environment planted with intensive and extensive green roof technologies. These technologies include planters for urban agriculture, bird friendly trees and "green roof" landscaping. Edges of the space are defined by translucent guardrails to reduce overlook to neighbouring properties and increasing privacy for the amenity. Full accessibility to the amenity will be by elevator.

#### Streetscape and Public Realm:

On the Cambie Street frontage an overhang above the ground level entry defines the main entrance and provides scale at pedestrian level. Two ground floor street facing units, will have pedestrian access from the sidewalk, private patios and gardens, all of which will enhance and animate the pedestrian realm. Patios are elevated from the sidewalk and surrounding streets with plantings that gently transition from existing grade to the newly created ground floor level.