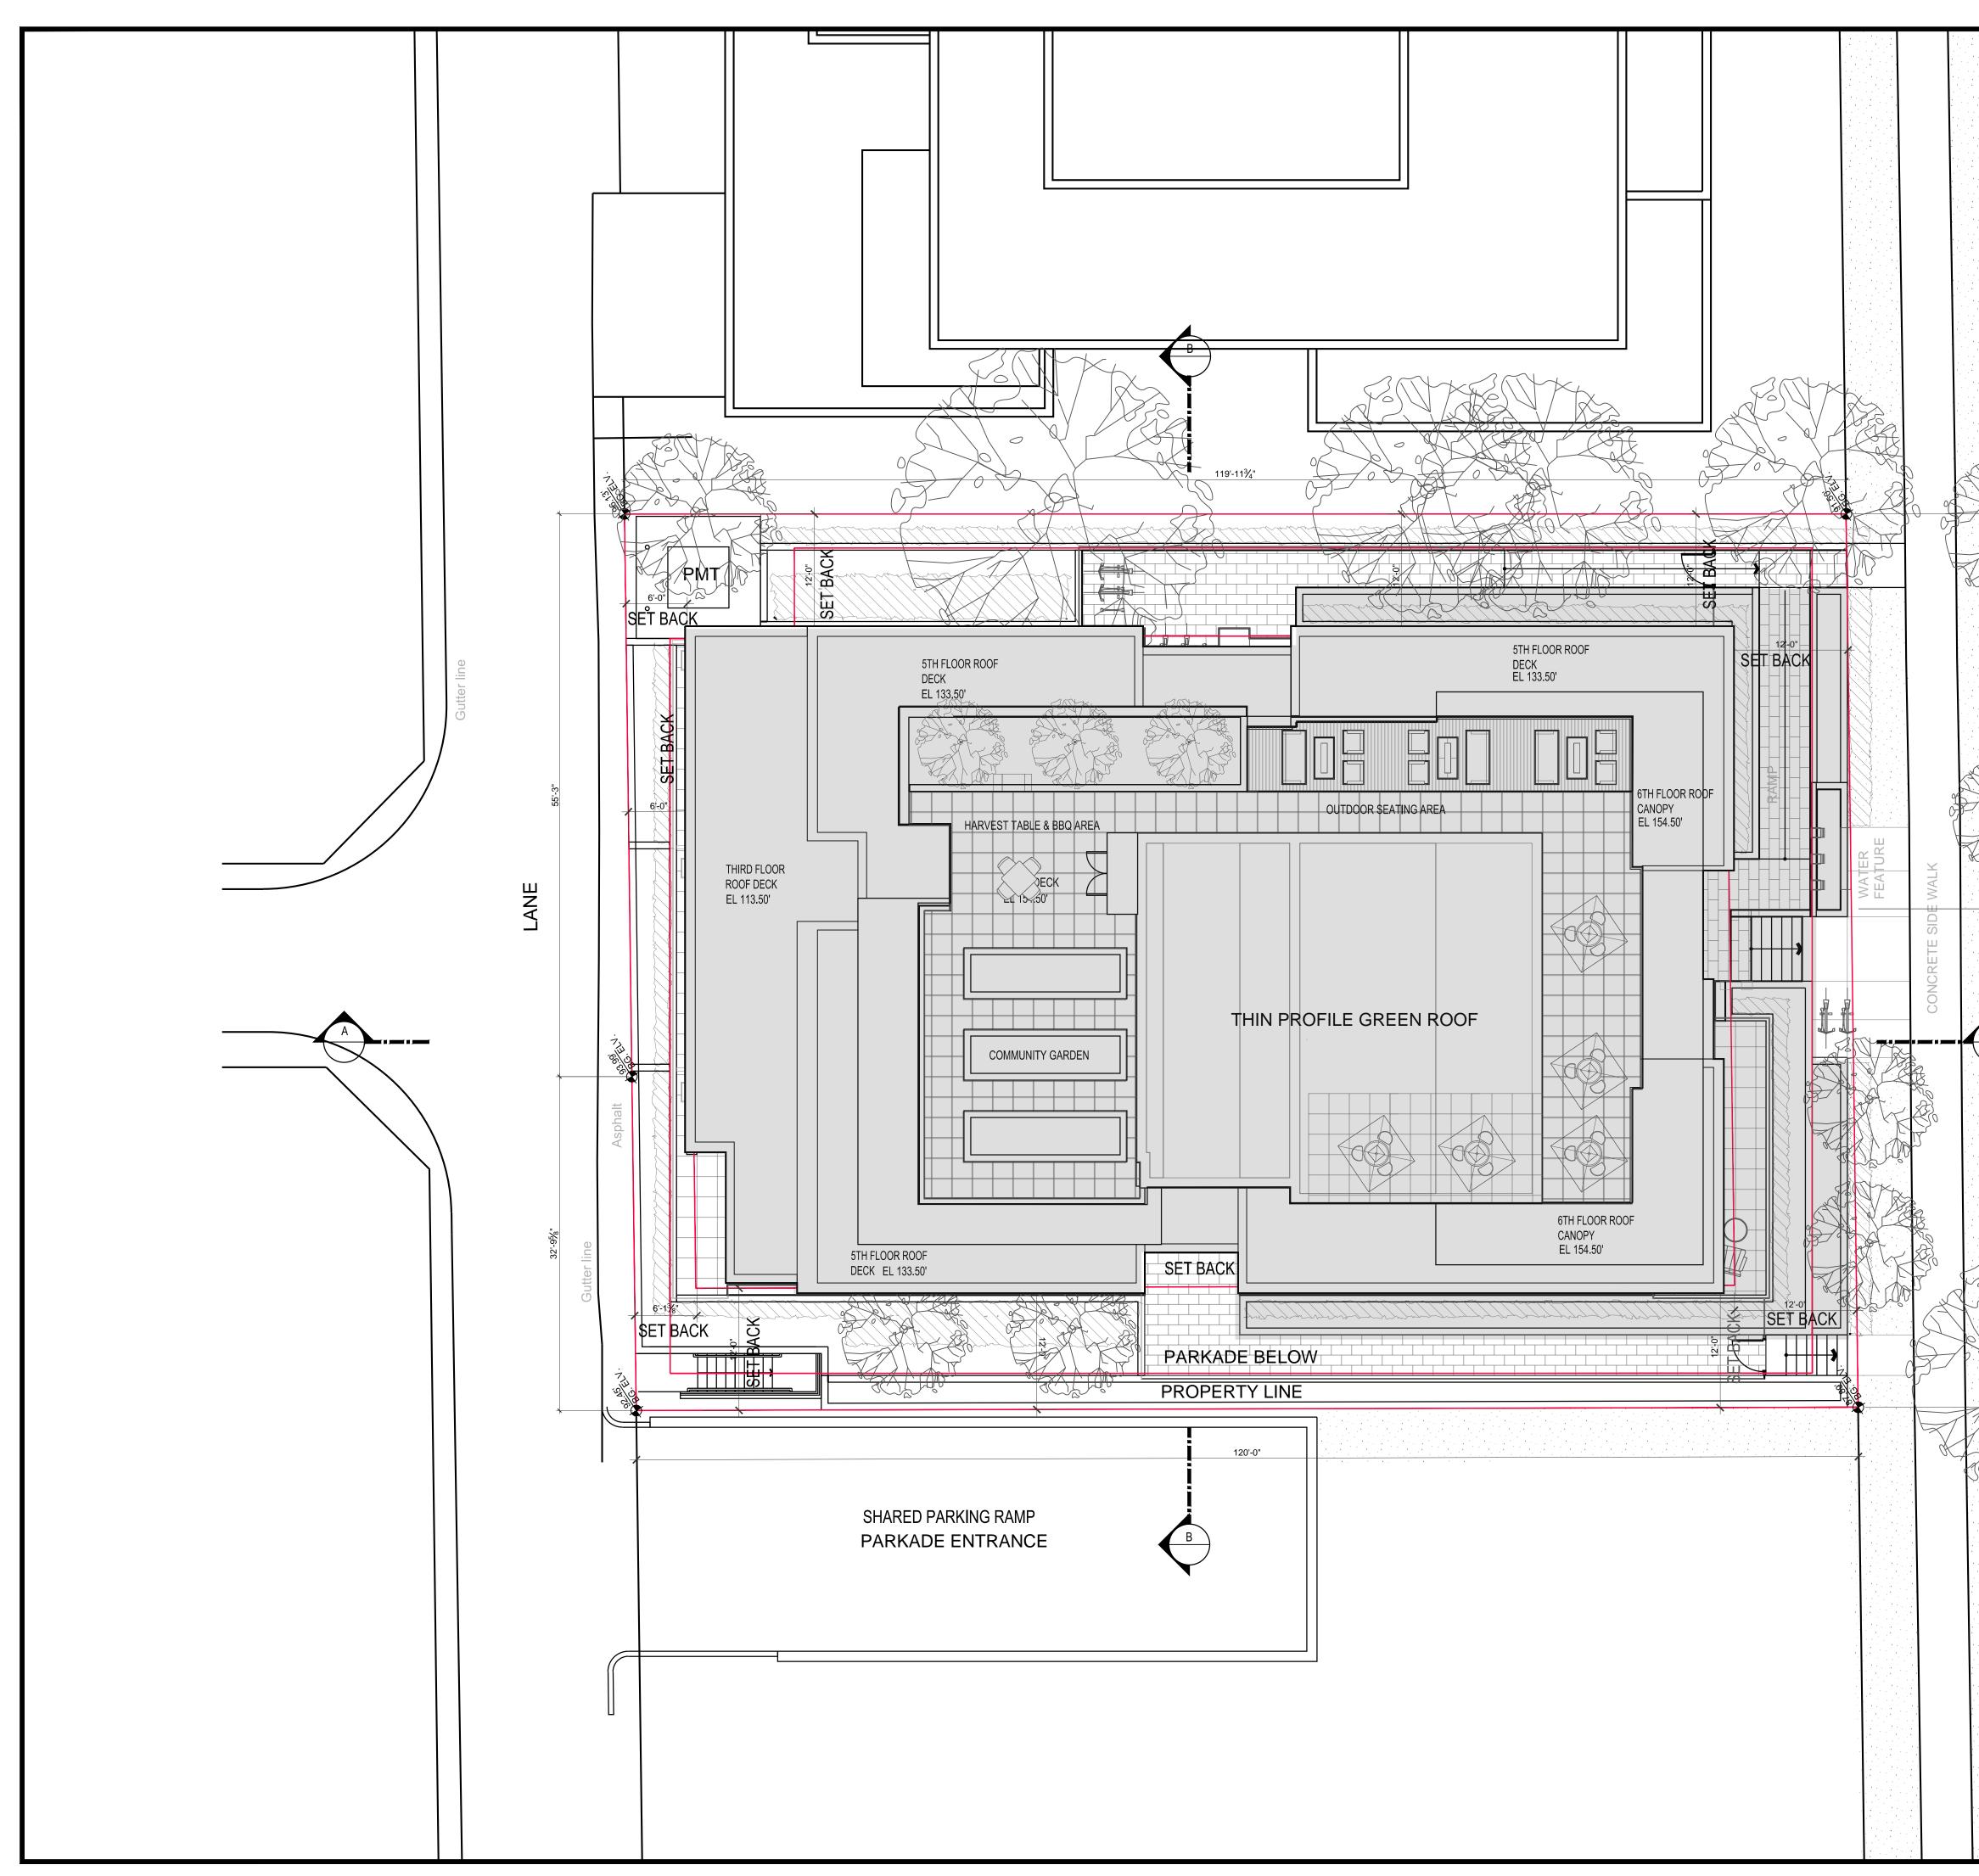

#### Design and Materiality

Per the Plan Section 4.5.2., the proposed maximum building height is 6 storeys, 61.0 ft. to the main roof level, within the allowable 67.0ft maximum. At the lane 3rd and 4th floor building volumes have a 22ft stepback from the 1st and 2nd floor levels and an additional 12ft two-storey stepback to the 5th and 6th floors. Minimum 8ft stepbacks above 4th floor at sideyards and the Cambie frontage meet the requirements of the Plan section 5.1.19. As per the intent of the Guidelines these stepbacks model the building, reduce apparent scale, relate the building to context and provide a transitional scale to the single family residential neighbourhood across the lane.

Building volumes are asymmetrical, both horizontally and vertically, and in combination with balconies which are indented or cantilevered create a varied composition. At the 4th floor level West facing terraces provide useable private open space. On the roof an accessible outdoor common amenity space will be planned for outdoor activities and planted with green roof technologies.

#### Rooftop:

At roof level an outdoor common amenity space, connected to an indoor amenity space, will provide residents an environment planted with intensive and extensive green roof technologies. These technologies include planters for urban agriculture, bird friendly trees and "green roof" landscaping. Edges of the space are defined by translucent guardrails to reduce overlook to neighbouring properties and increasing privacy for the amenity. Full accessibility to the amenity will be by elevator.

#### Streetscape and Public Realm:

On the Cambie Street frontage an overhang above the ground level entry defines the main entrance and provides scale at pedestrian level. Two ground floor street facing units, will have pedestrian access from the sidewalk, private patios and gardens, all of which will enhance and animate the pedestrian realm. Patios are elevated from the sidewalk and surrounding streets with plantings that gently transition from existing grade to the newly created ground floor level.