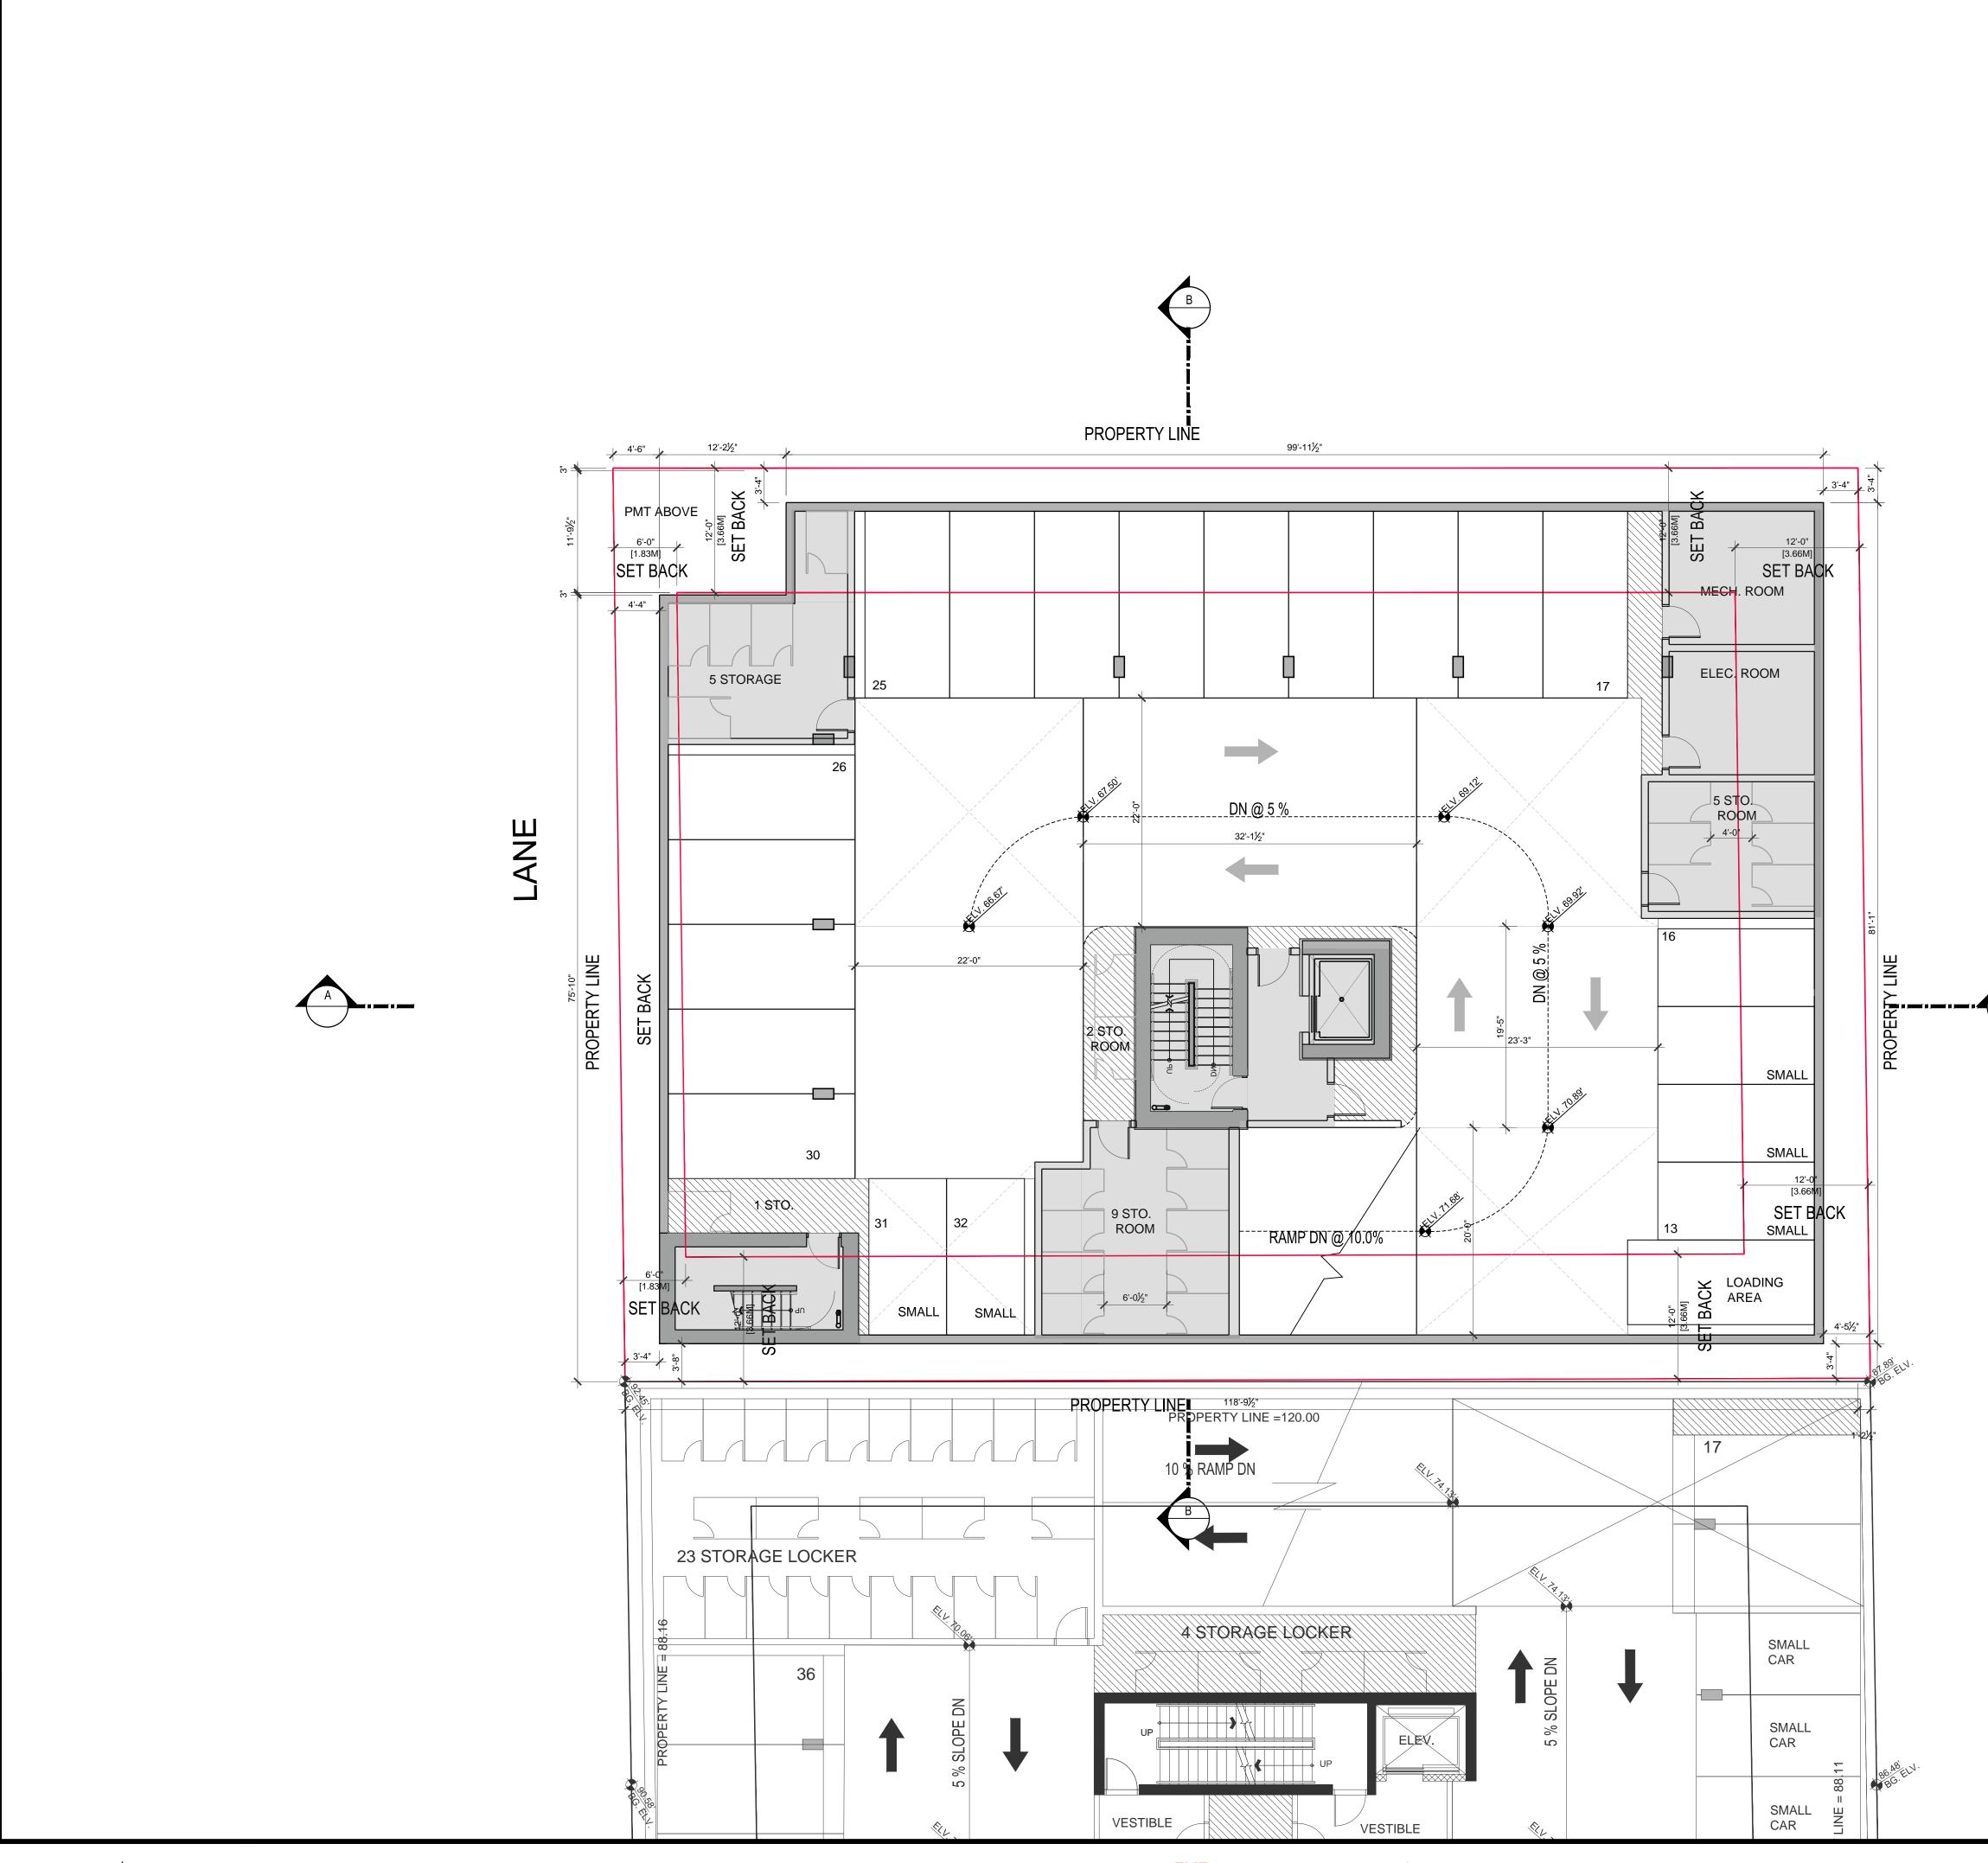

### Parking Level:

Parking spaces proposed total 32, with a net of 34 spaces with Disability spaces, which will comply with the requirements of the Vancouver Parking By-Law. The upper parking level will have a Class A loading space. Vehicle parking is located on two levels.

### Bulk and Bicycle Storage:

Bulk storage has been allocated to the underground parking level as per the Guidelines for Multi-Family Developments. Bicycle Storage has been provided at P1 Parking Level as required in the Vancouver Parking By-Law.