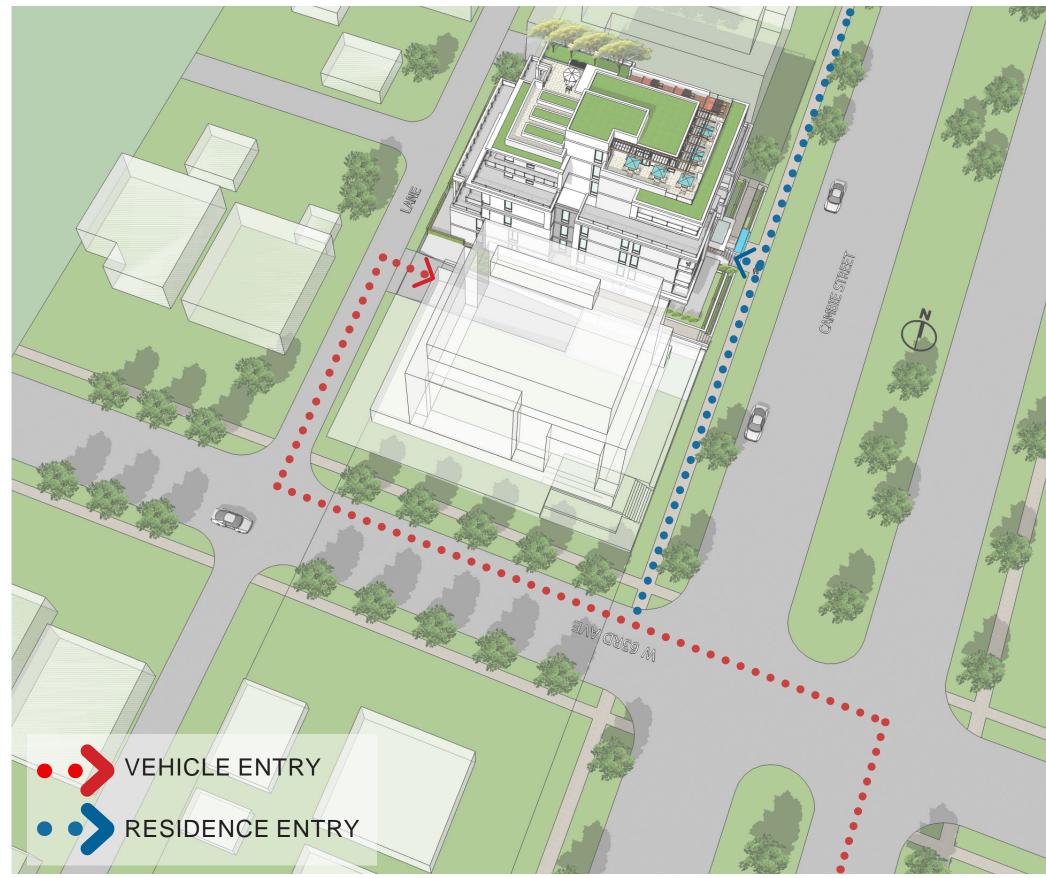

# SITE LOCATION

SITE CAMBIE ST STREETSCAPE

SITE BACK LANE

GUD GROUP #800-838 West Hastings St, Vancouver, BC. V6C 0A6

W 62ND AVE

W 63RD AVE

# **CIRCULATION DIAGRAM**