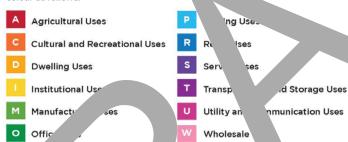

#### Definitions

In this By-law, unless the context otherwise requires, the term in the legal of the table below has the meaning provided in the adjacent right column table below

[Note: Individual land uses that fall within one of the twelve defined general lan categories, which are in bold below, are indiced with the corresponding letter and colour as follows: