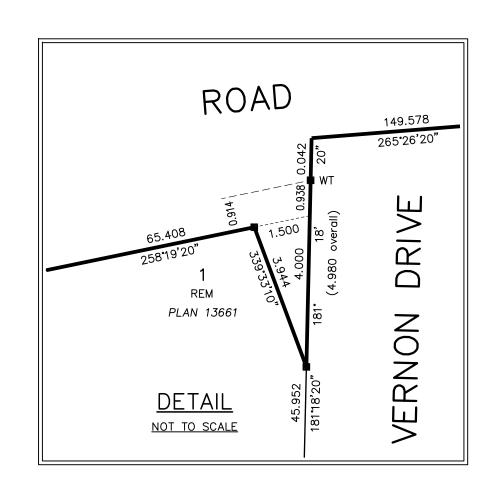

## **RESOLUTION**

8. Powell Street Overpass – Land Exchanges Between the City, Canadian Pacific Railway Limited, and the Vancouver Fraser Port Authority – Road Establishment (Parcel Y)

| THAT WHEREAS the City has closed, stopped-up and raised title to all that portion of Powell Street more particularly described as:                                                                                                                                                                                                                                                                           |
|--------------------------------------------------------------------------------------------------------------------------------------------------------------------------------------------------------------------------------------------------------------------------------------------------------------------------------------------------------------------------------------------------------------|
| Parcel Identifier: Parcel Y, Blocks 2 and 3, District Lot 182, Group One, New Westminster District, Plan EPP62897;                                                                                                                                                                                                                                                                                           |
| AND WHEREAS a part of the said portion of Powell Street is still required for road purposes;                                                                                                                                                                                                                                                                                                                 |
| AND WHEREAS the remainder of the said portion of Powell Street is the subject of a land exchange between the City and the Vancouver Fraser Port Authority now doing business under the name of Port of Vancouver ("POV");                                                                                                                                                                                    |
| AND WHEREAS it is deemed expedient and in the public interest to allocate a part of the said closed portion of Powell Street for road purposes;                                                                                                                                                                                                                                                              |
| THEREFORE BE IT RESOLVED THAT all that part of Parcel Identifier:                                                                                                                                                                                                                                                                                                                                            |
| Parcel Y, Blocks 2 and 3, District Lot 182, Group One, New Westminster District, Plan EPP62897, the same as shown in heavy outline on the Reference Plan prepared by Fred L. Wong, B.C.L.S., completed on the 11 <sup>th</sup> day of July 2016, and numbered EPP62901, a copy of which is attached hereto is hereby established for road purposes and declared to form and to constitute a portion of road. |
| (Powell Street Overpass – Land Exchanges between the City, the Canadian Pacific                                                                                                                                                                                                                                                                                                                              |

\* \* \* \* \*

Railway, and the Vancouver Fraser Port Authority (RTS13041) as per Council Authority

April 23, 2019)

REFERENCE PLAN TO ACCOMPANY RESOLUTION OF THE COUNCIL OF CITY OF VANCOUVER ESTABLISHING FOR HIGHWAY PURPOSES A PORTION OF LOT Y, BLOCKS 2 AND 3, DISTRICT LOT 182,