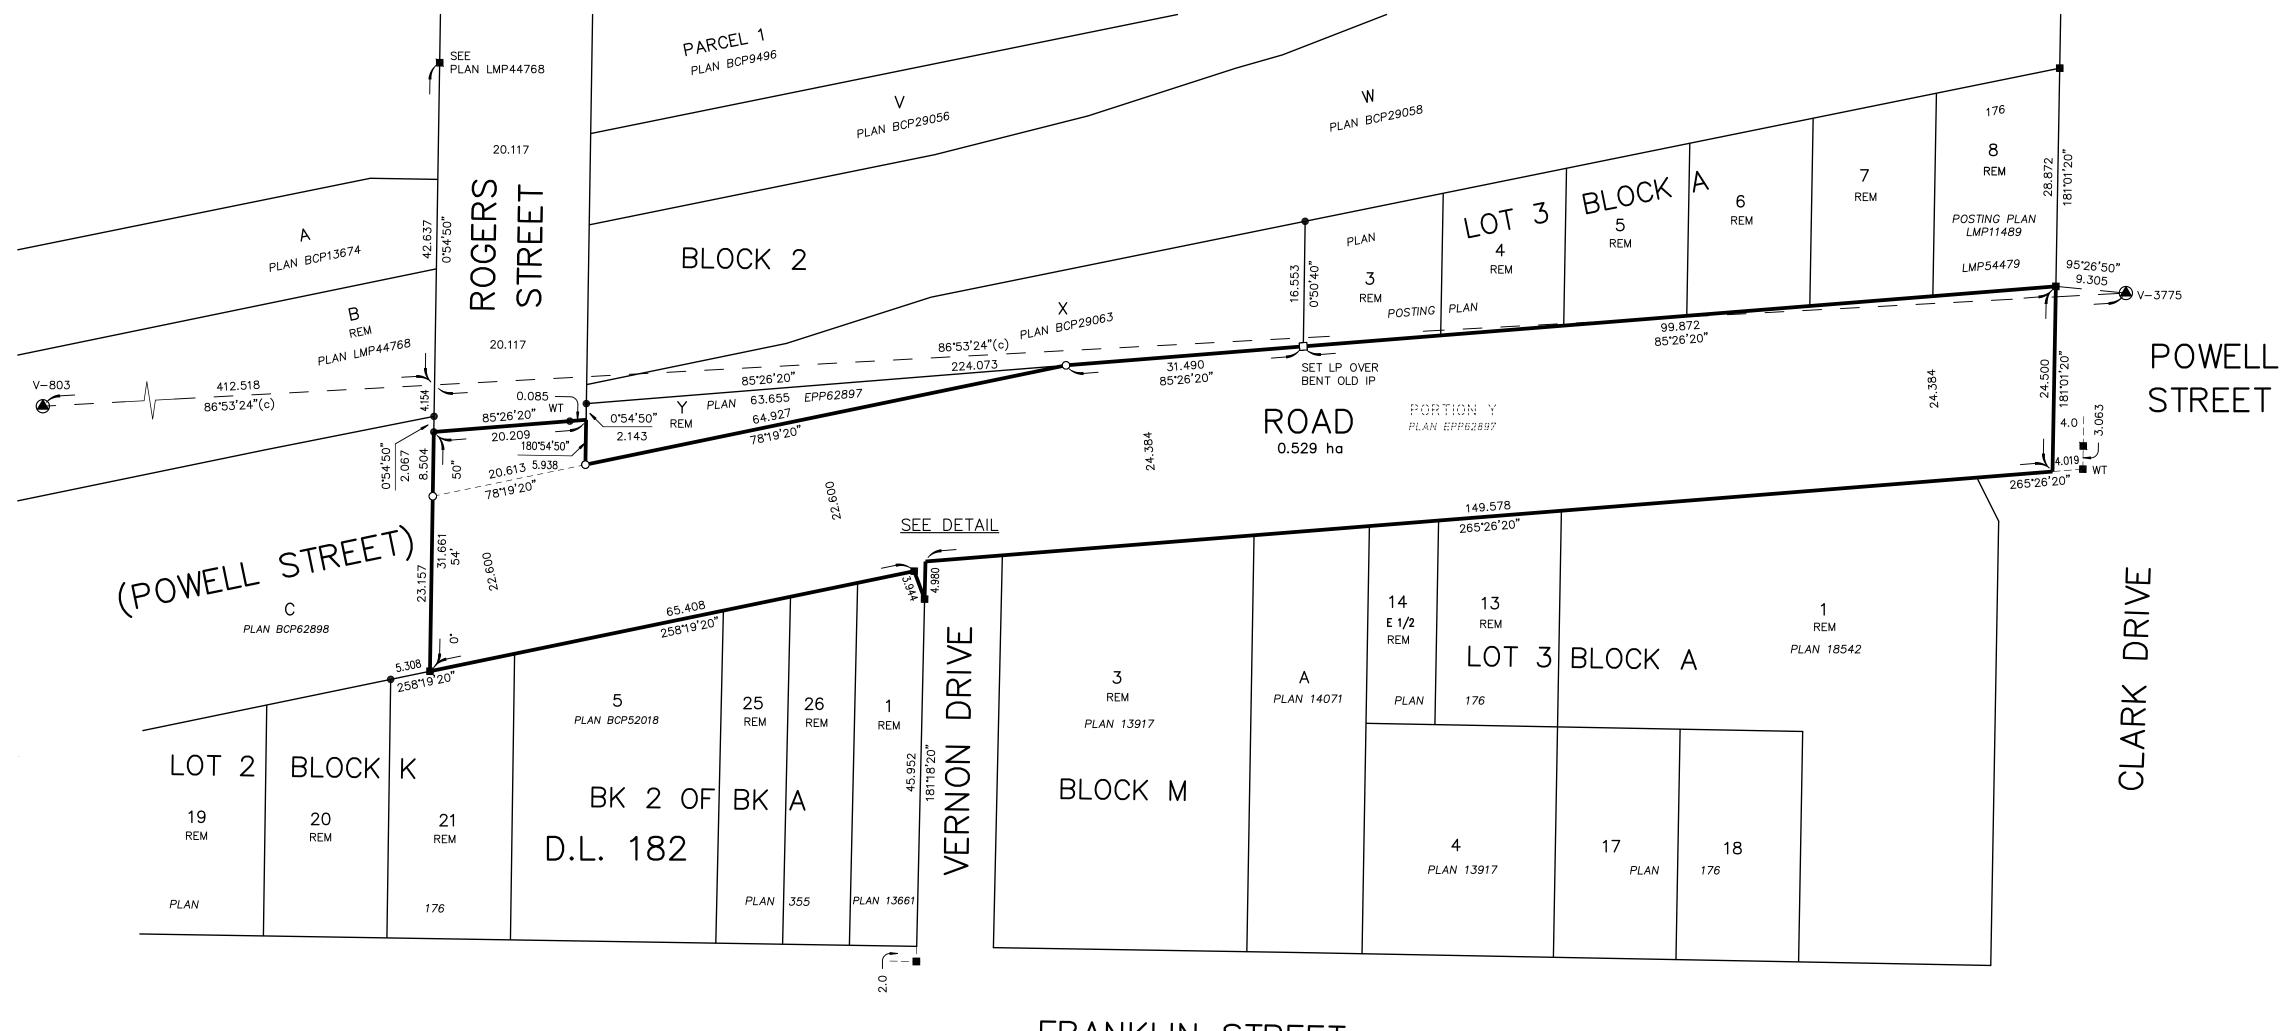

## **RESOLUTION**

8. Powell Street Overpass – Land Exchanges Between the City, Canadian Pacific Railway Limited, and the Vancouver Fraser Port Authority – Road Establishment (Parcel Y)

| THAT WHEREAS the City has closed, stopped-up and raised title to all that portion of Powell Street more particularly described as:                                                                                                                                                                                                                                                                           |
|--------------------------------------------------------------------------------------------------------------------------------------------------------------------------------------------------------------------------------------------------------------------------------------------------------------------------------------------------------------------------------------------------------------|
| Parcel Identifier: Parcel Y, Blocks 2 and 3, District Lot 182, Group One, New Westminster District, Plan EPP62897;                                                                                                                                                                                                                                                                                           |
| AND WHEREAS a part of the said portion of Powell Street is still required for road purposes;                                                                                                                                                                                                                                                                                                                 |
| AND WHEREAS the remainder of the said portion of Powell Street is the subject of a land exchange between the City and the Vancouver Fraser Port Authority now doing business under the name of Port of Vancouver ("POV");                                                                                                                                                                                    |
| AND WHEREAS it is deemed expedient and in the public interest to allocate a part of the said closed portion of Powell Street for road purposes;                                                                                                                                                                                                                                                              |
| THEREFORE BE IT RESOLVED THAT all that part of Parcel Identifier:                                                                                                                                                                                                                                                                                                                                            |
| Parcel Y, Blocks 2 and 3, District Lot 182, Group One, New Westminster District, Plan EPP62897, the same as shown in heavy outline on the Reference Plan prepared by Fred L. Wong, B.C.L.S., completed on the 11 <sup>th</sup> day of July 2016, and numbered EPP62901, a copy of which is attached hereto is hereby established for road purposes and declared to form and to constitute a portion of road. |
| (Powell Street Overpass – Land Exchanges between the City, the Canadian Pacific                                                                                                                                                                                                                                                                                                                              |

\* \* \* \* \*

Railway, and the Vancouver Fraser Port Authority (RTS13041) as per Council Authority

April 23, 2019)

REFERENCE PLAN TO ACCOMPANY RESOLUTION OF THE COUNCIL OF CITY OF VANCOUVER ESTABLISHING FOR HIGHWAY PURPOSES A PORTION OF LOT Y, BLOCKS 2 AND 3, DISTRICT LOT 182,

GROUP ONE, NEW WESTMINSTER DISTRICT, PLAN EPP62897. PURSUANT TO SECTION 291, VANCOUVER CHARTER.

BCGS 92G.025

10 20 30

ALL DISTANCES ARE IN METERS AND DECIMALS THEREOF.

THE INTENDED PLOT SIZE OF THIS PLAN IS 864mm IN WIDTH BY 560mm IN HEIGHT (D SIZE) WHEN PLOTTED AT A SCALE OF 1:500.

FRANKLIN STREET

INTEGRATED SURVEY AREA NO. 31, CITY OF VANCOUVER, NAD83 (CSRS) 4.0.0.BC.1.GVRD.

GRID BEARINGS ARE DERIVED FROM OBSERVATIONS BETWEEN GEODETIC CONTROL MONUMENTS V-803 AND V-3775 AND ARE REFERRED TO THE CENTRAL MERIDIAN OF UTM ZONE 10.