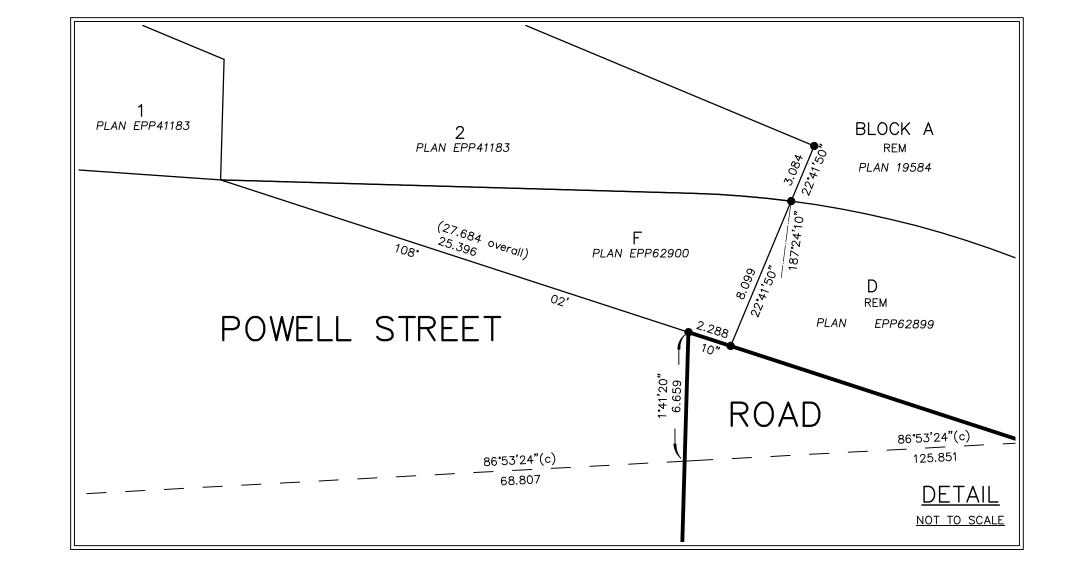

## **RESOLUTION**

Powell Street Overpass - Land Exchanges Between the City, Canadian Pacific 10. Railway Limited, and the Vancouver Fraser Port Authority – Road Establishment (Parcel D)

| THAT WHEREAS the City has closed, stopped-up and raised title to all that portion of Powell Street more particularly described as:                                                                                                                                                                                                                                                                                                                                            |  |
|-------------------------------------------------------------------------------------------------------------------------------------------------------------------------------------------------------------------------------------------------------------------------------------------------------------------------------------------------------------------------------------------------------------------------------------------------------------------------------|--|
| Parcel Identifier:<br>Parcel D, Block 49, District Lot 181, Group One, New Westminster District, Plan<br>EPP62899;                                                                                                                                                                                                                                                                                                                                                            |  |
| AND WHEREAS a part of the said portion of Powell Street is still required for road purposes;                                                                                                                                                                                                                                                                                                                                                                                  |  |
| AND WHEREAS the remainder of the said portion of Powell Street is the subject of a land exchange between the City and the Canadian Pacific Railway ("CPR");                                                                                                                                                                                                                                                                                                                   |  |
| AND WHEREAS it is deemed expedient and in the public interest to allocate a part of the said closed portion of Powell Street for road purposes;                                                                                                                                                                                                                                                                                                                               |  |
| THEREFORE BE IT RESOLVED THAT all that part of Parcel Identifier:                                                                                                                                                                                                                                                                                                                                                                                                             |  |
| Parcel D, Block 49, District Lot 181, Group One, New Westminster District, Plan EPP62899, the same as shown in heavy outline on the Reference Plan prepared by Fred L. Wong, B.C.L.S., completed on the 11 <sup>th</sup> day of July 2016, inspected by Alessandro Di Nozzi, B.C.L.S. on the 2nd day of April 2019, and numbered EPP62903, copy of which is attached hereto is hereby established for road purposes and declared to form and to constitute a portion of road. |  |

BLOCK 45 PLAN EPP41183 PLAN EPP41183 25.396 F 86°53'24"(c) POWELL STREET SEE DETAIL NORTHWEST CORNER OF POWELL STREET AND CLARK DRIVE 86°53'24"(c) BLOCK A PLAN 19584 PLAN EPP62899 PLAN LMP44768 PORTION D PLAN EPP62899 ROAD PLAN EPP62898 POWELL STREET PLAN BCP9992 271\*53'40" PLAN EPP26169 BLOCK 49 D.L. 181 PLAN EPP32940 REM PLAN 14947 PLAN 18306 POSTING PLAN POSTING PLAN DF GB121218 EPP24809 POSTING PLAN 17175 LMP15800 RAYMUF