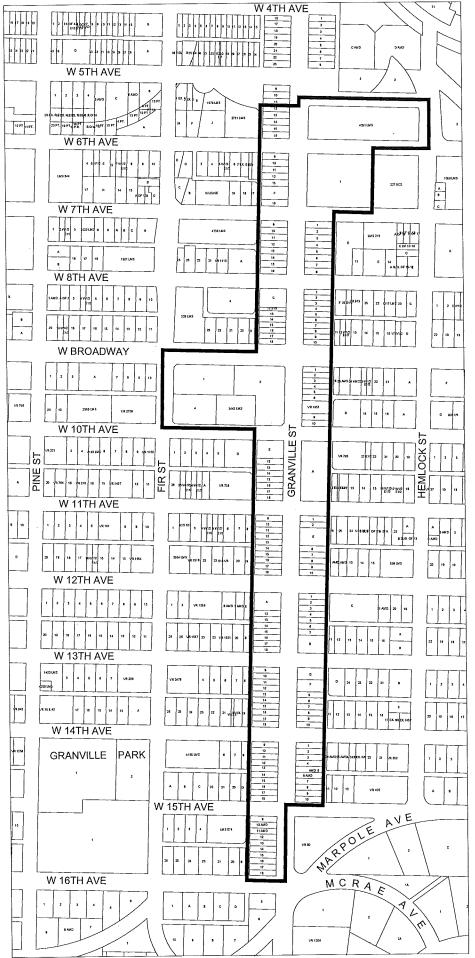

# South Granville BIA Renewal

# BIA Renewal Proposal

The South Granville BIA boundary roughly comprises eleven linear blocks of Granville Street between W 5<sup>th</sup> and W 16<sup>th</sup> Avenues (See map in Appendix E1).

When approved by Council, the proposed funding-ceiling of \$5,000,000 will define the maximum amount that may be levied over the South Granville BIA 5-year renewal term, and reflects an increase of 30% over the previous 5-year ceiling. As the ceiling functions as a cumulative 'cap' rather than as a budget, a ceiling-increase does not necessarily reflect BIA annual expenditure increases.