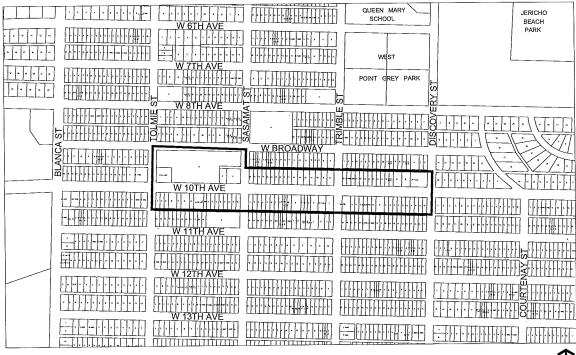

# BIA Renewal Proposal

The Point Grey Village BIA boundary comprises three linear blocks of W. 10th Avenue between Tolmie and Discovery Streets (See map in Appendix D1).

When approved by Council, the proposed funding-ceiling of \$1,250,000 will define the maximum amount that may be levied over the Point Grey Village BIA 5-year renewal term, and reflects the same ceiling as the previous 5-year ceiling. As the ceiling functions as a cumulative 'cap' rather than as a budget, a ceiling-increase does not necessarily reflect BIA annual expenditure increases.