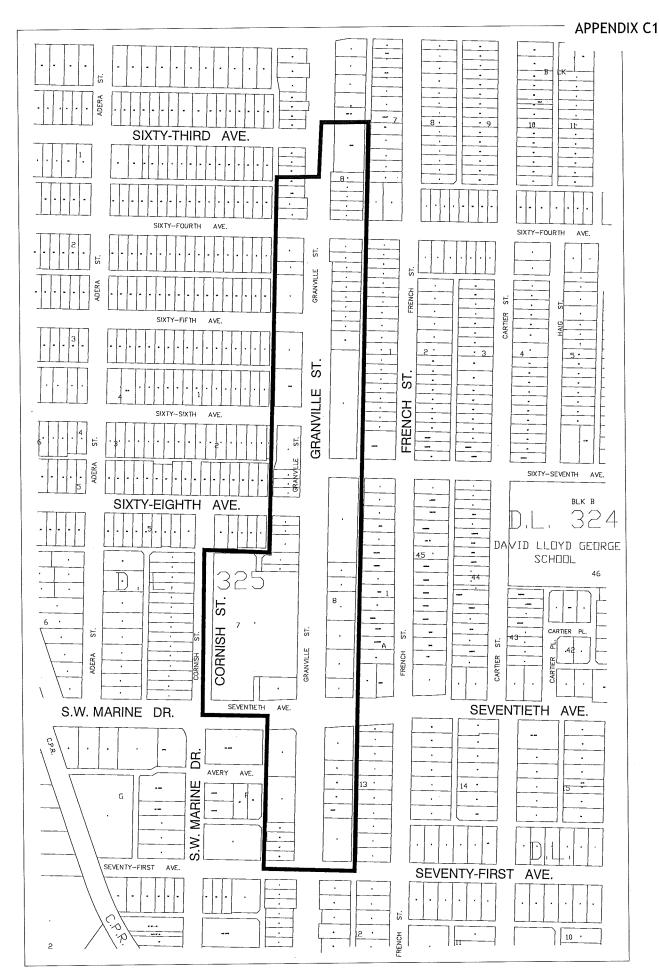

# Marpole BIA Renewal

# **BACKGROUND**

The Marpole BIA was established in 2000, and was last renewed in 2012 for a second term (7 years) which expires at the end of March 2019. The Marpole Business Association (MBA) wishes to renew the BIA for a further term (10 years) (April 1, 2019 - March 31, 2029).

# BIA Renewal Proposal

The Marpole BIA boundary roughly comprises six linear blocks of Granville Street between W. 63<sup>rd</sup> and W. 71<sup>st</sup> Avenues (See map in Appendix C1).

When approved by Council, the proposed funding-ceiling of \$3,000,000 will define the maximum amount that may be levied over the Marpole BIA *10-year* renewal term, and reflects an increase of 57.1% over the previous 7-year ceiling, adjusted for length of term. The increase, in part, reflects the uncertainty of budgeting for a 10-year term, as