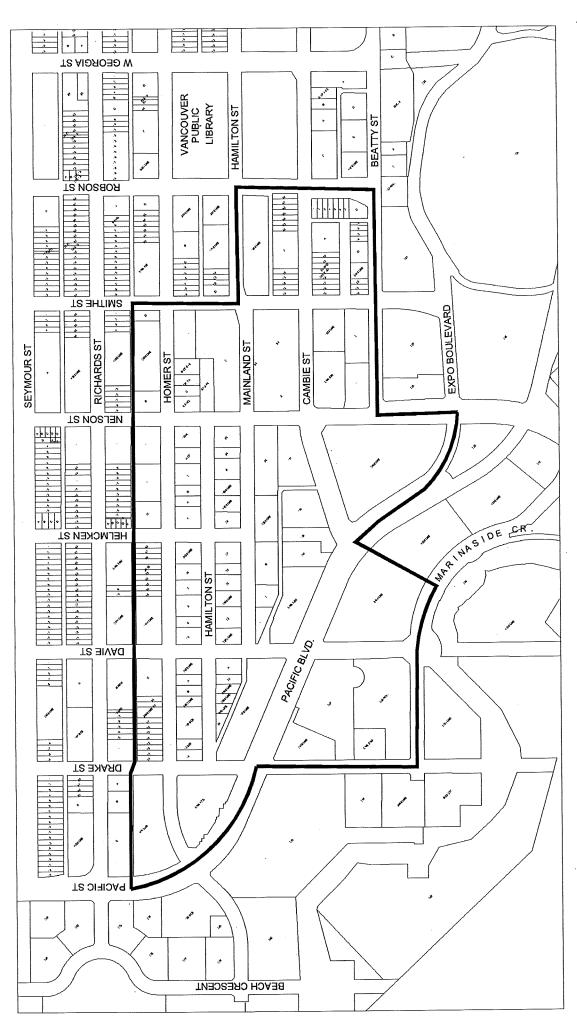

# BIA Renewal Proposal

The Yaletown BIA boundary roughly comprises the blocks between Homer Street on the west, Robson Street on the north, Beatty Street/Pacific Boulevard on the east, and Pacific Street on the south (See map in Appendix G1).

# BIA Renewal Proposal

The Gastown BIA boundary comprises roughly the blocks bounded by Richards Street on the west, the CPR yards on the north, Columbia Street on the east, and Cordova Street on the south (See map in Appendix B1).