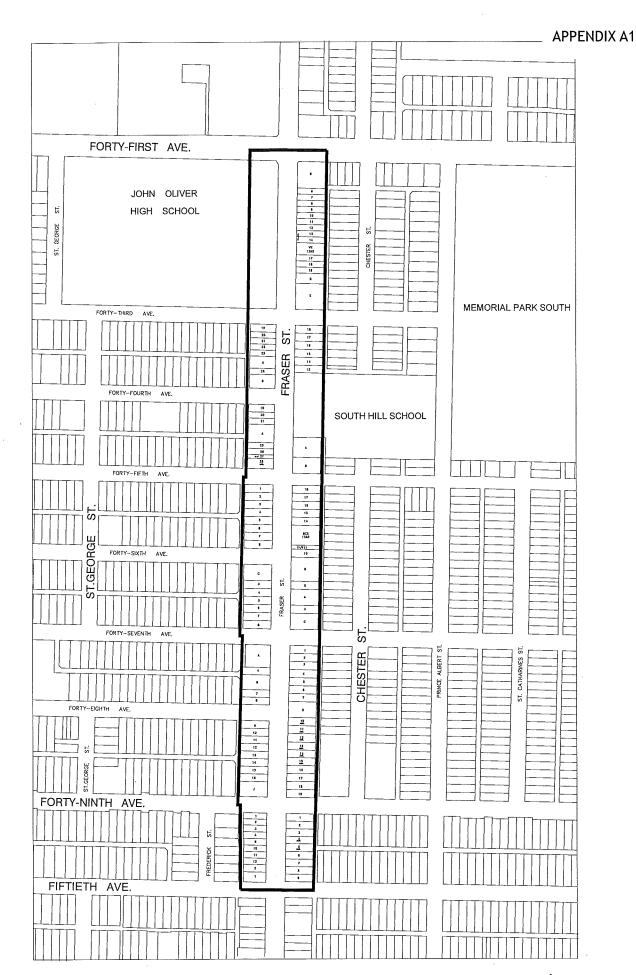

# **Fraser Street BIA Renewal**

#### **BACKGROUND**

The Fraser Street BIA was established in 2007, and was last renewed in 2012 for a second term (7 years) which expires at the end of March 2019. The South Hill (Fraser Street) Business Association (SHBA) wishes to renew the BIA for a further term (5 years) (April 1, 2019 - March 31, 2024).

# BIA Renewal Proposal

The Fraser Street BIA boundary roughly comprises 9 linear blocks of Fraser Street between E. 41<sup>st</sup> and E. 50<sup>th</sup> Avenues (See map in Appendix A1).

When approved by Council, the proposed funding-ceiling of \$780,000 will define the maximum amount that may be levied over the Fraser Street BIA *5-year* renewal term, and reflects an increase of 17% from the previous 7-year ceiling, adjusted for length of term. As the ceiling functions as a cumulative 'cap' rather than as a budget, a ceiling-increase does not necessarily reflect BIA annual expenditure increases.