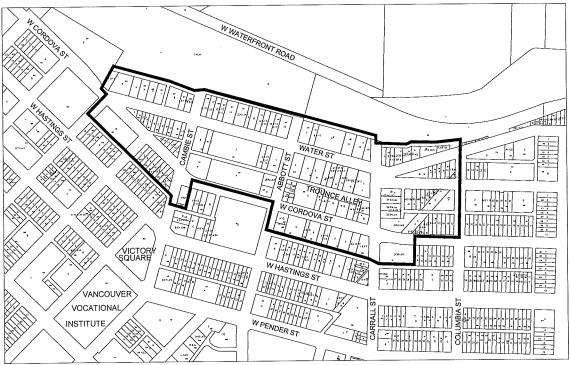

#### **Gastown BIA Renewal**

# **BACKGROUND**

The Gastown BIA was one of Vancouver's first BIAs established in 1989, along with the Mount Pleasant BIA. The BIA was last renewed in 2014 for a sixth term (5 years) which expires at the end of March 2019. The Gastown Business Improvement Society (GBIS) wishes to renew the BIA for a further term (5 years) (April 1, 2019 - March 31, 2024).

# BIA Renewal Proposal

The Gastown BIA boundary comprises roughly the blocks bounded by Richards Street on the west, the CPR yards on the north, Columbia Street on the east, and Cordova Street on the south (See map in Appendix B1).