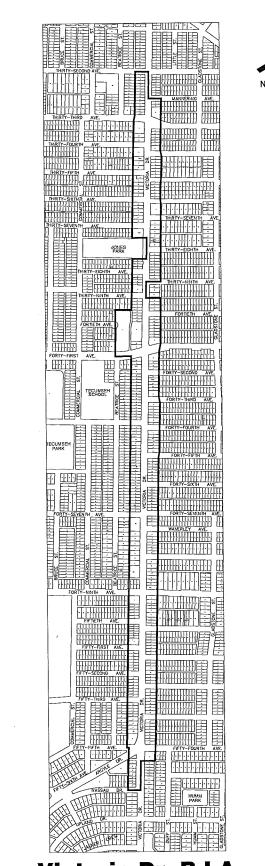

# Victoria Drive BIA Renewal

# BIA Renewal Proposal

The Victoria Drive BIA boundary roughly comprises 23 linear blocks of Victoria Drive between E 32<sup>nd</sup> Avenue and Nassau Drive (one block south of E 54<sup>th</sup> Avenue), in three commercial nodes from E 32<sup>nd</sup> to E 44<sup>th</sup> Avenues, E 47<sup>th</sup> to E 50<sup>th</sup> Avenues, and E 53<sup>rd</sup> Avenue to Nassau Drive (See map in Appendix F1).