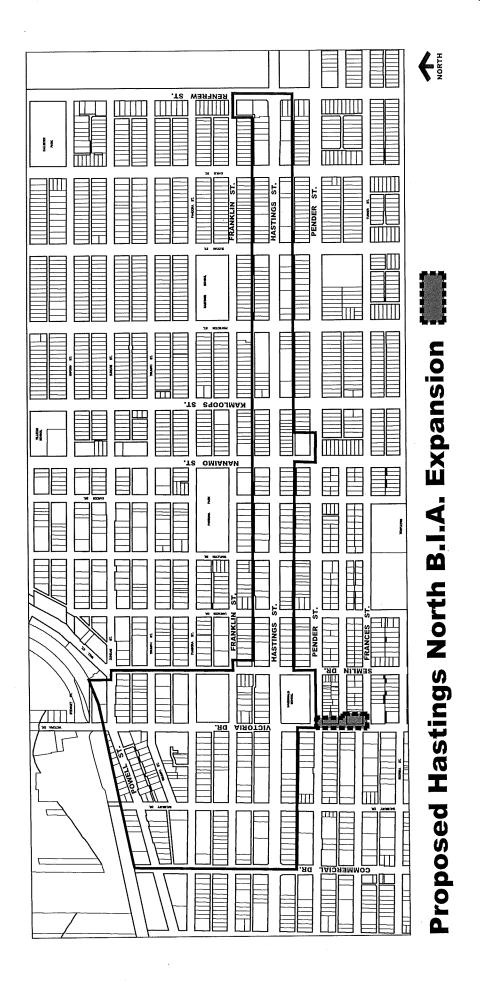

# BIA Expansion Proposal

The proposed BIA expansion would include one BC Assessment Class 6 (commercial) property subject to a BIA levy, adjacent to the existing BIA boundary. The owner/occupier of the property has requested that the BIA apply for an expansion in order that it can be part of the BIA and a full member of the Hastings North Business Improvement Association (HNBIA). (See map in Appendix H1).

<sup>&</sup>lt;sup>3</sup> The expansion is to the original BIA area, not the 'expansion-area BIA' which was established later under a separate by-law.

<sup>&</sup>lt;sup>4</sup> The subject expansion property is located at 562 Victoria Drive. A second (residential) property, located between the existing BIA and the subject property, will be within the drawn expansion boundary. As residential class, the second property will not be charged a BIA levy unless a future change in property use results in a revised property tax classification.