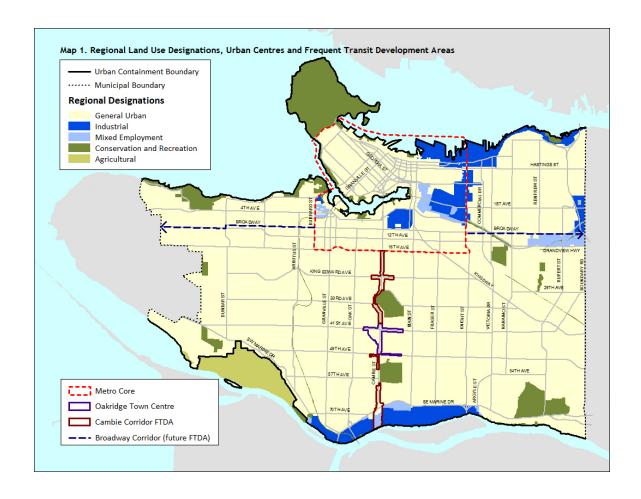

- 1. This By-law amends the indicated provisions of the Regional Context Statement Official Development Plan By-law No. 10789.
- 2. Council replaces "Map 1. Regional Land Use Designations, Urban Centres and Frequent Transit Development Areas" with the following: