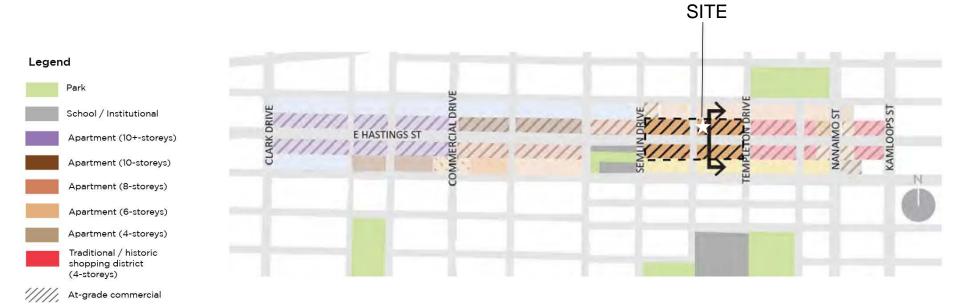

#### SITE CONTEXT







### POLICY CONTEXT



#### HASTINGS HILLTOP LAND USE





## PROPOSED BUILDING







#### **PUBLIC CONSULTATION**



# APPLICATION OPEN HOUSE

(City Hosted)

November 6, 2017

- 42 people attended
- 11 comment forms

- Support for rental housing
- Support for additional commercial opportunities
- Concern over building height and shadowing



|        | DCL By-law Maximum Average Rents – Eastside (CHMC*) Derived from city-wide figures | Average Market Rent in Newer Buildings – Eastside (CMHC*) Derived from eastside figures | 2109 E<br>Hastings St<br>Proposed<br>Rents |
|--------|------------------------------------------------------------------------------------|-----------------------------------------------------------------------------------------|--------------------------------------------|
| Studio | \$1,496