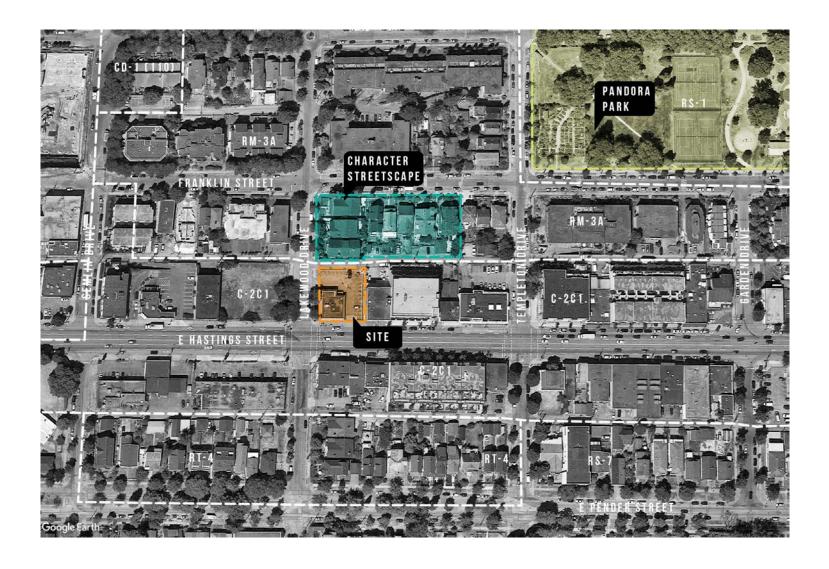

#### SITE CONTEXT







### POLICY CONTEXT



#### HASTINGS HILLTOP LAND USE





## PROPOSED BUILDING







#### **PUBLIC CONSULTATION**



# APPLICATION OPEN HOUSE

(City Hosted)

November 6, 2017

- 42 people attended
- 11 comment forms

- Support for rental housing
- Support for additional commercial opportunities
- Concern over building height and shadowing



|        | DCL By-law Maximum Average Rents – Eastside (CHMC*) Derived from city-wide figures | Average Market Rent in Newer Buildings – Eastside (CMHC*) Derived from eastside figures | 2109 E<br>Hastings St<br>Proposed<br>Rents |
|--------|------------------------------------------------------------------------------------|-----------------------------------------------------------------------------------------|-----------------------------------