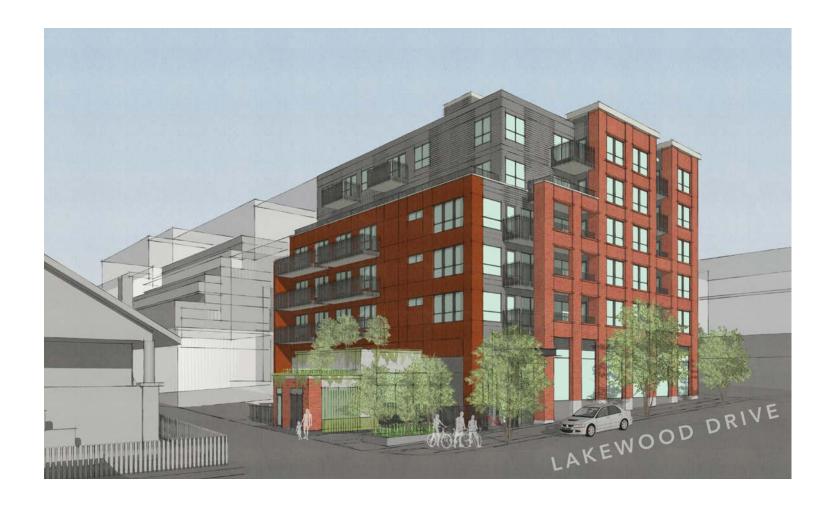

#### SITE CONTEXT







### POLICY CONTEXT



#### HASTINGS HILLTOP LAND USE





## PROPOSED BUILDING







#### **PUBLIC CONSULTATION**



# APPLICATION OPEN HOUSE

(City Hosted)

November 6, 2017

- 42 people attended
- 11 comment forms

- Support for rental housing
- Support for additional commercial opportunities
- Concern over building height and shadowing



|        | DCL By-law Maximum Average Rents – Eastside (CHMC*) Derived from city-wide figures | Average Market Rent in Newer Buildings – Eastside (CMHC*) Derived from eastside figures | 2109 E<br>Hastings St<br>Proposed<br>Rents |
|--------|------------------------------------------------------------------------------------|-----------------------------------------------------------------------------------------|--------------------------------------------|
| Studio | \$1,496