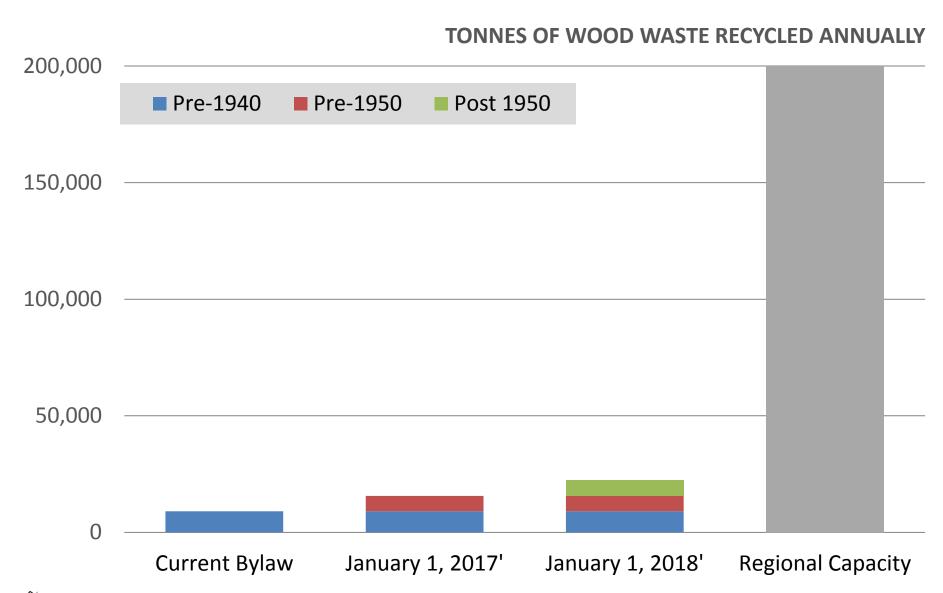

#### Expanding Bylaw Over Time

#### OTHER PROPOSED BYLAW AMENDMENTS

Advanced demo permits when committing to deconstruction/salvage

More credit for salvage/reuse

Cost-recovery fee to ensure quicker turnaround