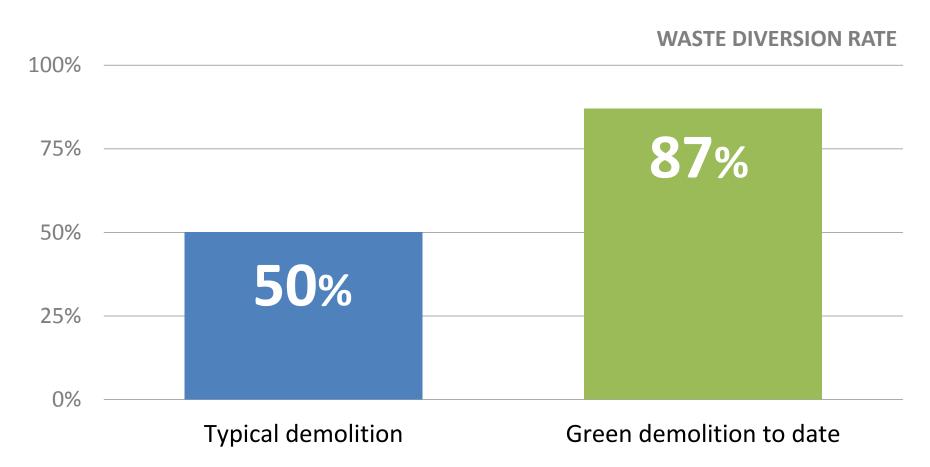

#### **Current Green Demolition Bylaw**

## **ALL DEMOLISHED PRE-1940 HOMES**

Reuse/recycle ≥**75**% of materials by weight

Reuse/recycle ≥90% of materials (character homes)

**EFFECTIVE SEPT 1, 2014** 

# 9,000 tonnes diverted3,000 tonnes of GHG's avoided