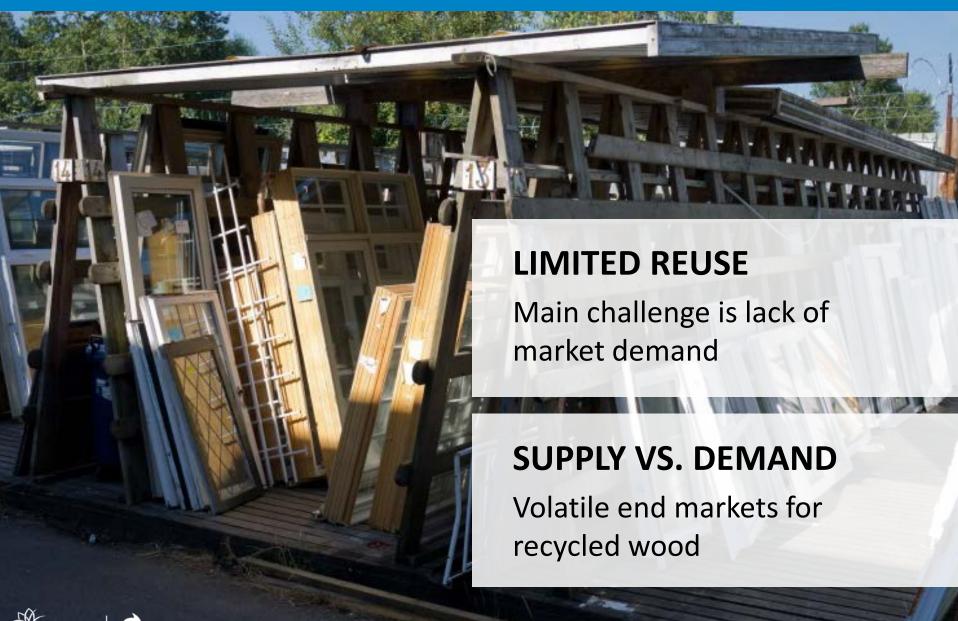

**C&D Waste Reduction Strategy**





JUNE 2014

**Council endorsed proposed Strategy** 

**Green Demolition Bylaw** 

Exploring C&D recycling at Vancouver Landfill

Encouraging market demand for reused/recycled material

Data collection/monitoring

#### **Current Green Demolition Bylaw**





## **ALL DEMOLISHED PRE-1940 HOMES**

Reuse/recycle ≥**75**% of materials by weight

Reuse/recycle ≥90% of materials (character homes)

**EFFECTIVE SEPT 1, 2014** 





# 9,000 tonnes diverted3,000 tonnes of GHG's avoided





#### Where is the Material Going?



## CONCRETE

nearly 100% recycled as aggregate

### **DRYWALL**

nearly 100% recycled as new drywall

### WOOD

fuel, compost amendment (treated/painted not recyclable)

### **SHINGLES**

not currently recycled



#### Challenges to Date





#### Lessons learned









#### Expanding Bylaw Over Time







#### OTHER PROPOSED BYLAW AMENDMENTS

Advanced demo permits when committing to deconstruction/salvage

More credit for salvage/reuse

Cost-recovery fee to ensure quicker turnaround





#### **CURRENT PROCESS**





#### **IMPROVED PROCESS**



#### **Moving Forward**



#### **PROMOTE SALVAGED WOOD**

VEC and industry partners



## **EXPLORE RECYCLING OPPORTUNITIES**

Potential linkage with district energy systems









## QUESTIONS?