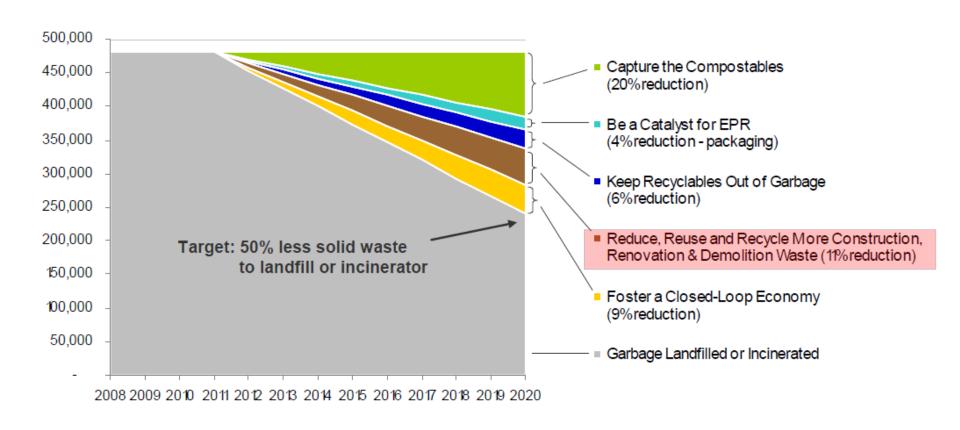

### Reducing C&D waste disposal is a key action

#### **C&D Waste Reduction Strategy**

JUNE 2014

**Council endorsed proposed Strategy** 

**Green Demolition Bylaw** 

Exploring C&D recycling at Vancouver Landfill

Encouraging market demand for reused/recycled material