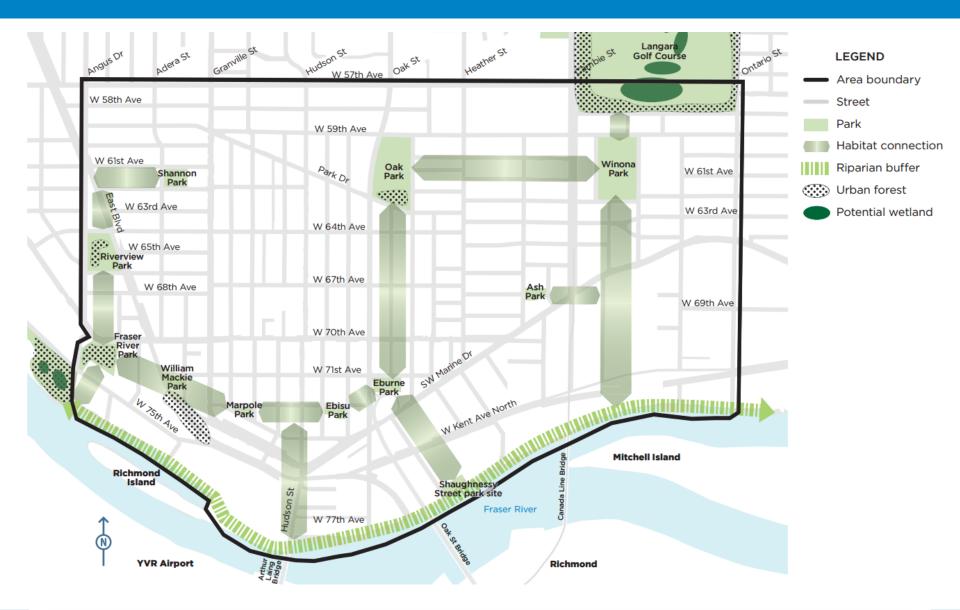

northern edge
- → Pest Control



# **Public Benefits**



| CAC Value         | Allocation                         |
|-------------------|------------------------------------|
| (50%) \$3,291,337 | Affordable housing reserve         |
| (45%) \$2,962,204 | Childcare and community facilities |
| (5%) \$329,134    | Heritage amenity                   |
| \$6,582,675       | Total                              |



## **Existing Community Care Facility**



- Existing Community Care Facility
  - → 62 beds
  - Out-dated facility to be decommissioned with relocation for residents
  - No net loss of beds in Vancouver
- Community Care Facility Guidelines, Marpole Community Plan and Healthy City Strategy











### **Shadow Studies**







#### Marpole Community Plan – Habitat Connections





### **Building Elevations**





#### West Elevation



**East Elevation** 

# **Building Elevations**





#### North Elevation



South Elevation

# Proposal: Site Plan