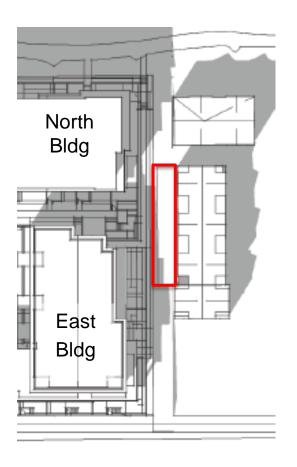

#### Site and Context







## **Policy Context**



## Marpole Community Plan

- △ Approved by Council in 2014
- Residential buildings up to 6 storeys
- Minimum of 25% family housing units
- ✓ Density up to 2.5 FSR Anomalous sites to be determined through site analysis









- □ Density: 2.66 FSR

- Parking
  - → 229 vehicle
  - 302 bicycles

- - One 5-storey building
  - ≥ 22.8 m (75 ft.)



#### **Shadow Studies**



Existing Application
2pm March/September 21



With Proposed Changes 2pm March/September 21



#### **Public Consultation**



#### □ City hosted Open House (April 28, 2015)

#### 

- ∨ Concern about height and shadowing suggesting 4 storeys
- ∨ Concern about increased traffic congestion
- ✓ Concern about insufficient setbacks desire to increase from 10 feet to 15-18 feet

#### Langara Green strata

- ☑ Concern about height, shadowing, and privacy, especially along eastern edge
- Concern regarding proposed pedestrian pathway along eastern and northern edge
- → Pest Control



# **Public Benefits**



| CAC Value         | Allocation                         |
|-------------------|------------------------------------|
| (50%) \$3,291,337 | Affordable housing reserve         |
| (45%) \$2,962,204 | Childcare and community facilities |
| (5%) \$329,134    | Heritage amenity