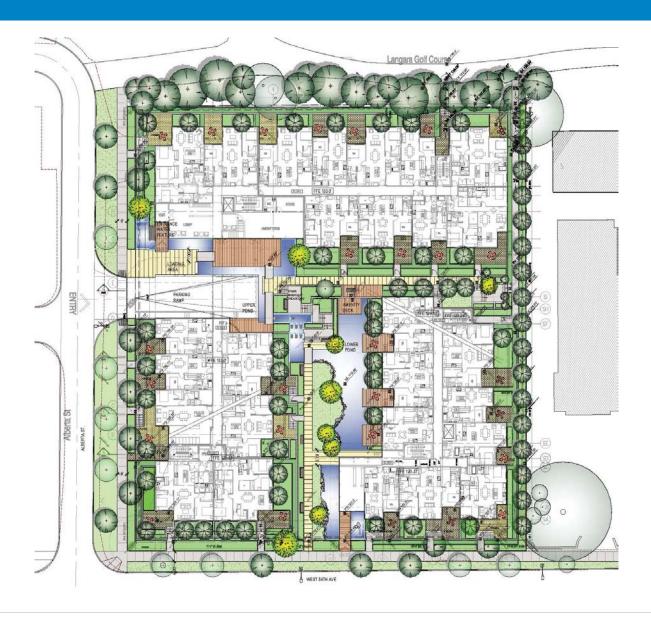

| (50%) \$3,291,337 | Affordable housing reserve         |
| (45%) \$2,962,204 | Childcare and community facilities |
| (5%) \$329,134    | Heritage amenity                   |
| \$6,582,675       | Total                              |



## **Existing Community Care Facility**



- Existing Community Care Facility
  - → 62 beds
  - Out-dated facility to be decommissioned with relocation for residents
  - No net loss of beds in Vancouver
- Community Care Facility Guidelines, Marpole Community Plan and Healthy City Strategy











### **Shadow Studies**







#### Marpole Community Plan – Habitat Connections





### **Building Elevations**





#### West Elevation



**East Elevation** 

# **Building Elevations**





#### North Elevation



South Elevation

# Proposal: Site Plan