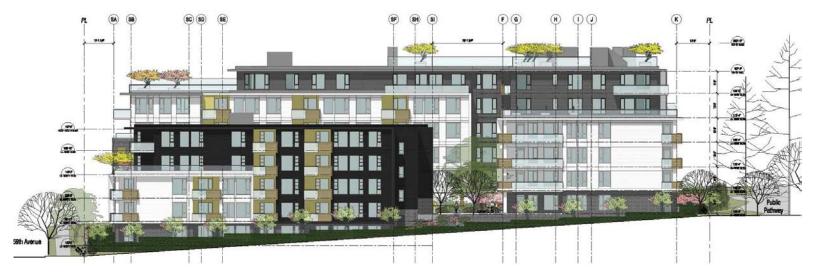

| CAC Value         | Allocation                         |
|-------------------|------------------------------------|
| (50%) \$3,291,337 | Affordable housing reserve         |
| (45%) \$2,962,204 | Childcare and community facilities |
| (5%) \$329,134    | Heritage amenity                   |
| \$6,582,675       | Total                              |



## **Existing Community Care Facility**



- Existing Community Care Facility
  - → 62 beds
  - Out-dated facility to be decommissioned with relocation for residents
  - No net loss of beds in Vancouver
- Community Care Facility Guidelines, Marpole Community Plan and Healthy City Strategy











### **Shadow Studies**







#### Marpole Community Plan – Habitat Connections





### **Building Elevations**





#### West Elevation



**East Elevation** 

# **Building Elevations**





#### North Elevation



South Elevation

# Proposal: Site Plan