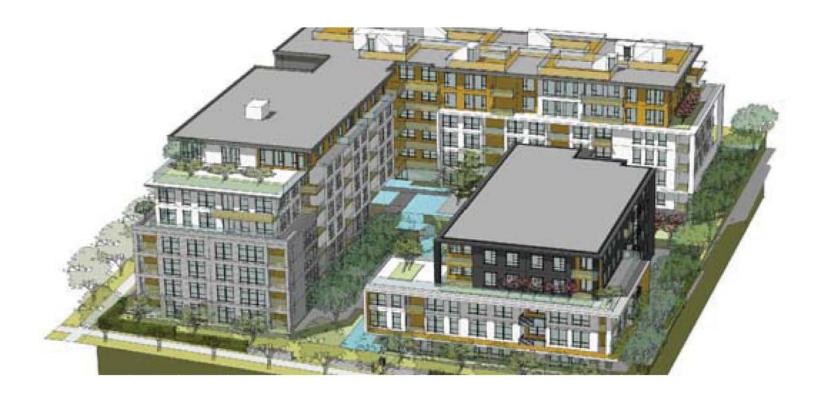

- □ Density: 2.66 FSR

- Parking
  - → 229 vehicle
  - 302 bicycles

- - One 5-storey building
  - ≥ 22.8 m (75 ft.)