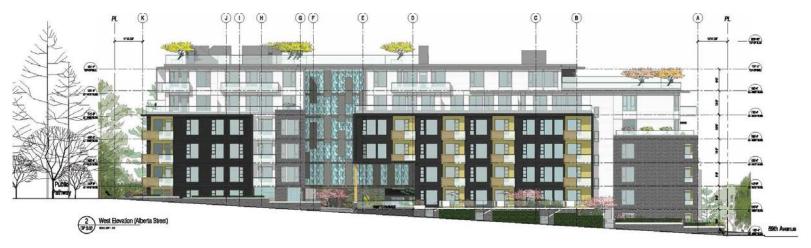

# **Public Benefits**



| CAC Value         | Allocation                         |
|-------------------|------------------------------------|
| (50%) \$3,291,337 | Affordable housing reserve         |
| (45%) \$2,962,204 | Childcare and community facilities |
| (5%) \$329,134    | Heritage amenity                   |
| \$6,582,675       | Total                              |



## **Existing Community Care Facility**



- Existing Community Care Facility
  - → 62 beds
  - Out-dated facility to be decommissioned with relocation for residents
  - No net loss of beds in Vancouver
- Community Care Facility Guidelines, Marpole Community Plan and Healthy City Strategy











### **Shadow Studies**







#### Marpole Community Plan – Habitat Connections





### **Building Elevations**





#### West Elevation



**East Elevation** 

# **Building Elevations**





#### North Elevation



South Elevation

# Proposal: Site Plan