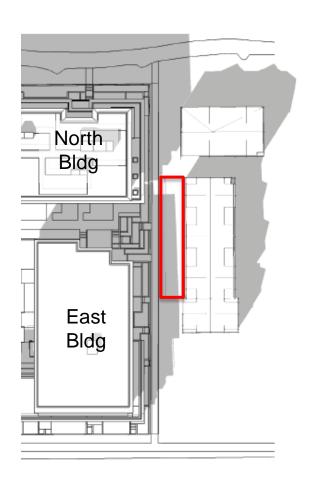

#### Site and Context







## **Policy Context**



## Marpole Community Plan

- △ Approved by Council in 2014
- Residential buildings up to 6 storeys
- Minimum of 25% family housing units
- ✓ Density up to 2.5 FSR Anomalous sites to be determined through site analysis









- □ Density: 2.66 FSR

- Parking
  - → 229 vehicle
  - 302 bicycles

- - One 5-storey building
  - ≥ 22.8 m (75 ft.)



#### **Shadow Studies**



Existing Application
2pm March/September 21



With Proposed Changes 2pm March/September 21



#### **Public Consultation**



#### □ City hosted Open House (April 28, 2015)

#### 

- ∨ Concern about height and shadowing suggesting 4 storeys
- ∨ Concern about increased traffic congestion
- ✓ Concern about insufficient setbacks desire to increase from 10 feet to 15-18 feet

#### Langara Green strata

- ☑ Concern about height, shadowing, and privacy, especially along eastern edge
- Concern regarding proposed pedestrian pathway along eastern and northern edge
- → Pest Control



# **Public Benefits**



| CAC Value         | Allocation                         |
|-------------------|------------------------------------|
| (50%) \$3,291,337 | Affordable housing reserve         |
| (45%) \$2,962,204 | Childcare and community facilities |
|