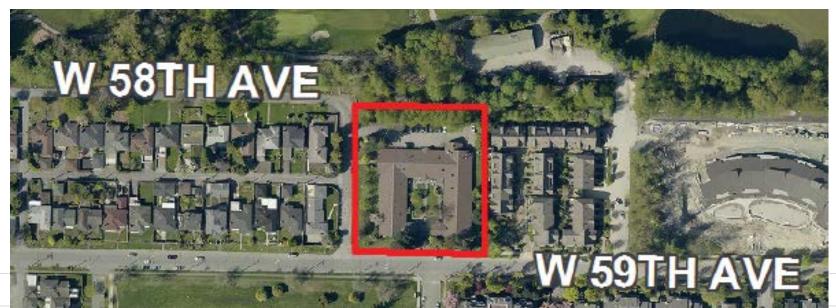

ecially along eastern edge
- Concern regarding proposed pedestrian pathway along eastern and northern edge
- → Pest Control



# **Public Benefits**



| CAC Value         | Allocation                         |
|-------------------|------------------------------------|
| (50%) \$3,291,337 | Affordable housing reserve         |
| (45%) \$2,962,204 | Childcare and community facilities |
| (5%) \$329,134    | Heritage amenity                   |
| \$6,582,675       | Total                              |



## **Existing Community Care Facility**



- Existing Community Care Facility
  - → 62 beds
  - Out-dated facility to be decommissioned with relocation for residents
  - No net loss of beds in Vancouver
- Community Care Facility Guidelines, Marpole Community Plan and Healthy City Strategy











### **Shadow Studies**







#### Marpole Community Plan – Habitat Connections





### **Building Elevations**





#### West Elevation



**East Elevation** 

# **Building Elevations**





#### North Elevation



South Elevation

# Proposal: Site Plan