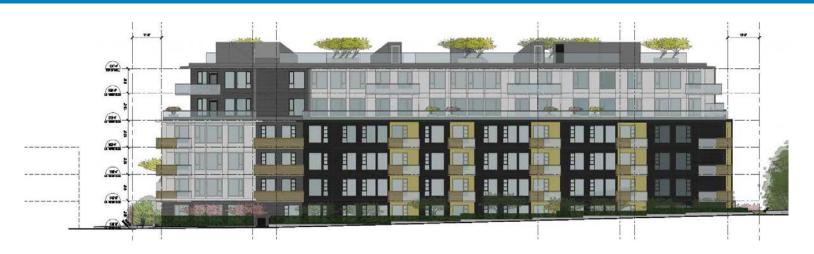

|
|-------------------|------------------------------------|
| (50%) \$3,291,337 | Affordable housing reserve         |
| (45%) \$2,962,204 | Childcare and community facilities |
| (5%) \$329,134    | Heritage amenity                   |
| \$6,582,675       | Total                              |



## **Existing Community Care Facility**



- Existing Community Care Facility
  - → 62 beds
  - Out-dated facility to be decommissioned with relocation for residents
  - No net loss of beds in Vancouver
- Community Care Facility Guidelines, Marpole Community Plan and Healthy City Strategy











### **Shadow Studies**







#### Marpole Community Plan – Habitat Connections





### **Building Elevations**





#### West Elevation



**East Elevation** 

# **Building Elevations**





#### North Elevation



South Elevation

# Proposal: Site Plan