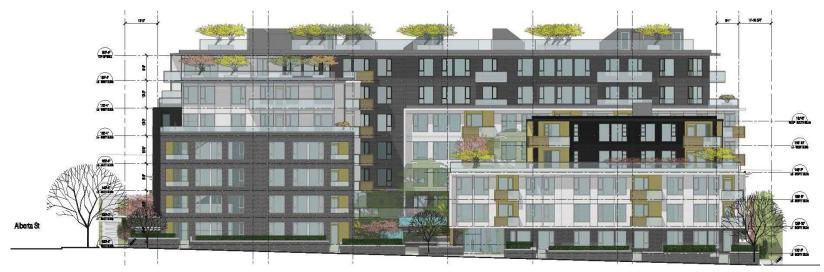

------|------------------------------------|
| (50%) \$3,291,337 | Affordable housing reserve         |
| (45%) \$2,962,204 | Childcare and community facilities |
| (5%) \$329,134    | Heritage amenity                   |
| \$6,582,675       | Total                              |



## **Existing Community Care Facility**



- Existing Community Care Facility
  - → 62 beds
  - Out-dated facility to be decommissioned with relocation for residents
  - No net loss of beds in Vancouver
- Community Care Facility Guidelines, Marpole Community Plan and Healthy City Strategy











### **Shadow Studies**







#### Marpole Community Plan – Habitat Connections





### **Building Elevations**





#### West Elevation



**East Elevation** 

# **Building Elevations**





#### North Elevation



South Elevation

# Proposal: Site Plan