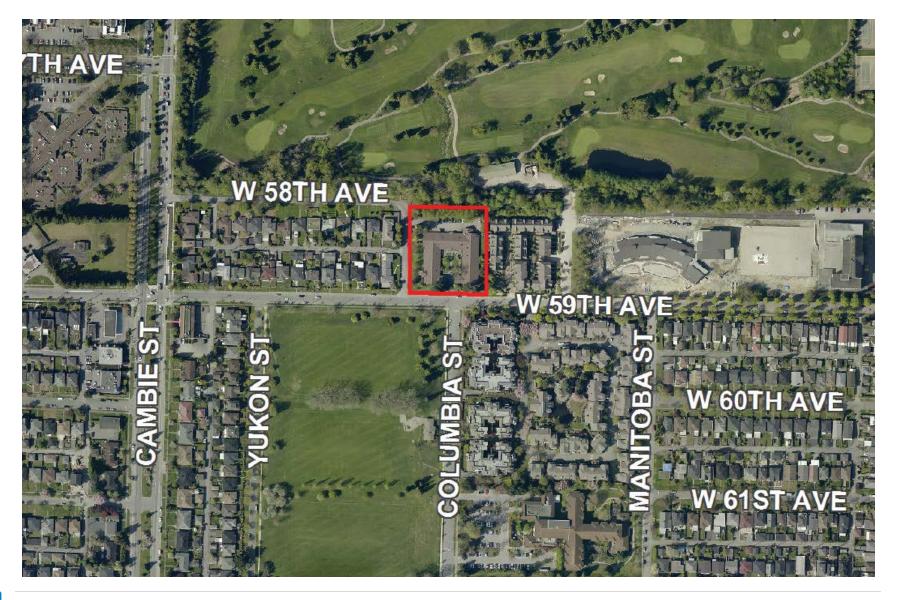

#### Site and Context







## **Policy Context**



## Marpole Community Plan

- △ Approved by Council in 2014
- Residential buildings up to 6 storeys
- Minimum of 25% family housing units
- ✓ Density up to 2.5 FSR Anomalous sites to be determined through site analysis









- □ Density: 2.66 FSR

- Parking
  - → 229 vehicle
  - 302 bicycles

- - One 5-storey building
  - ≥ 22.8 m (75 ft.)



#### **Shadow Studies**



Existing Application
2pm March/September 21



With Proposed Changes 2pm March/September 21



#### **Public Consultation**



#### □ City hosted Open House (April 28, 2015)

#### 

- ∨ Concern about height and shadowing suggesting 4 storeys
- ∨ Concern about increased traffic congestion
- ✓ Concern about insufficient setbacks desire to increase from 10 feet to 15-18 feet

#### Langara Green st