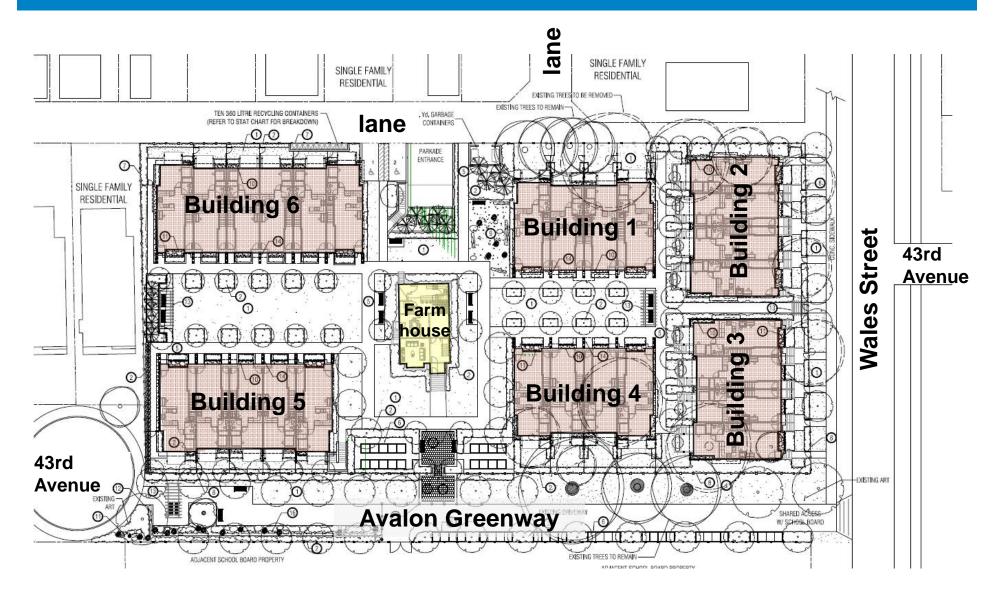

# CD-1 Rezoning: 5805 Wales Street (Avalon Dairy)

July 8, 2014



### Site and Context





#### Proposal







# **Heritage Policies and Guidelines**

Protection of A-listed heritage building

## Victoria-Fraserview/Killarney Community Vision

• Protection of farmhouse and rowhouses

# Housing and Homelessness Strategy

• Provision of family-oriented units and lock-off suites



- 2 Pre-application open houses
- 3 City-hosted open houses
- Majority of comments were supportive
  - Support for the retention of the farmhouse and provision of townhouses
  - Concern regarding potential traffic and parking impacts

### Conclusion







#### Proposal: Elevations from Street (View from Wales Street and along greenway)





1 STREET ELEVATIONS ALONG WALES STREET



2 STREET ELEVATIONS ALONG GREEN WAY

KEY PLAN

#### **Proposal: Sections**





#### Heritage Farmhouse Floor Plan





10