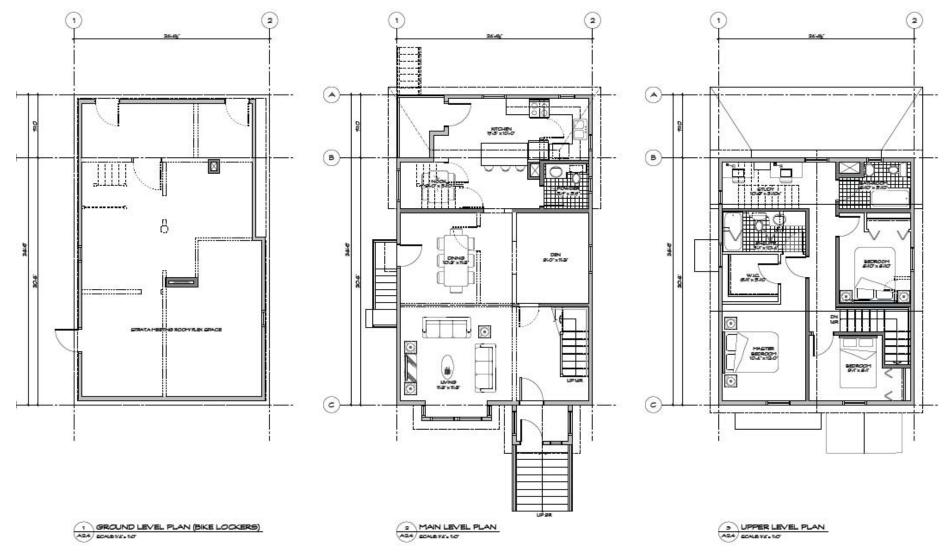

#### Proposal







# **Heritage Policies and Guidelines**

Protection of A-listed heritage building

## Victoria-Fraserview/Killarney Community Vision

• Protection of farmhouse and rowhouses

# Housing and Homelessness Strategy

• Provision of family-oriented units and lock-off suites



- 2 Pre-application open houses
- 3 City-hosted open houses
- Majority of comments were supportive
  - Support for the retention of the farmhouse and provision of townhouses
  - Concern regarding potential traffic and parking impacts

### Conclusion







#### Proposal: Elevations from Street (View from Wales Street and along greenway)





1 STREET ELEVATIONS ALONG WALES STREET



2 STREET ELEVATIONS ALONG GREEN WAY

KEY PLAN

#### **Proposal: Sections**





#### Heritage Farmhouse Floor Plan





10