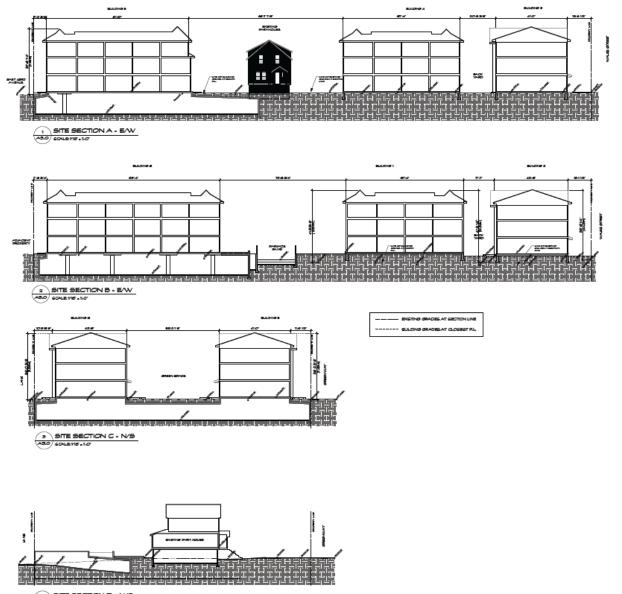

July 8, 2014



### Site and Context





#### Proposal







# **Heritage Policies and Guidelines**

Protection of A-listed heritage building

## Victoria-Fraserview/Killarney Community Vision

• Protection of farmhouse and rowhouses

# Housing and Homelessness Strategy

• Provision of family-oriented units and lock-off suites



- 2 Pre-application open houses
- 3 City-hosted open houses
- Majority of comments were supportive
  - Support for the retention of the farmhouse and provision of townhouses
  - Concern regarding potential traffic and parking impacts

### Conclusion







#### Proposal: Elevations from Street (View from Wales Street and along greenway)





1 STREET ELEVATIONS ALONG WALES STREET



2 STREET ELEVATIONS ALONG GREEN WAY

KEY PLAN

#### **Proposal: Sections**





#### Heritage Farmhouse Floor Plan





10