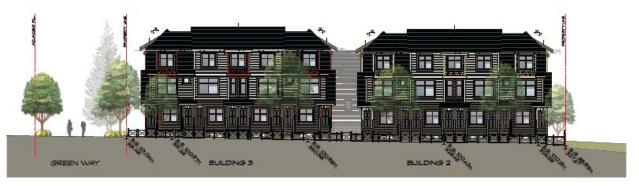

#### Proposal: Elevations from Street (View from Wales Street and along greenway)

1 STREET ELEVATIONS ALONG WALES STREET

2 STREET ELEVATIONS ALONG GREEN WAY

KEY PLAN