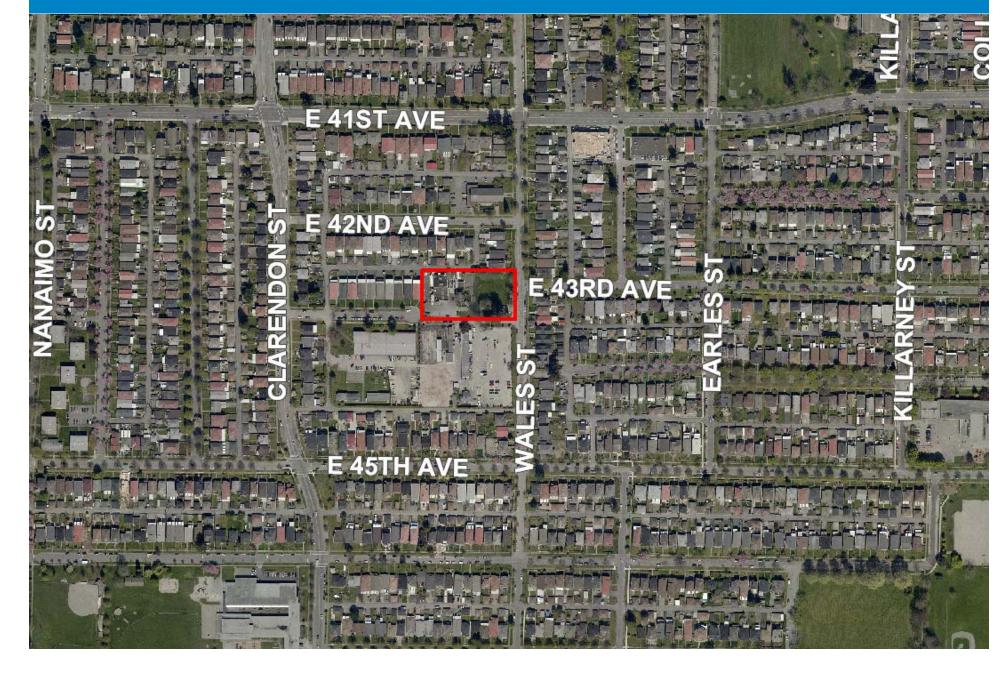

# CD-1 Rezoning: 5805 Wales Street (Avalon Dairy)

July 8, 2014



### Site and Context





#### Proposal







# **Heritage Policies and Guidelines**

Protection of A-listed heritage building

## Victoria-Fraserview/Killarney Community Vision

• Protection of farmhouse and rowhouses

# Housing and Homelessness Strategy

• Provision of family-oriented units and lock-off suites



- 2 Pre-application open houses
- 3 City-hosted open houses
- Majority of comments were supportive
  - Support for the retention of the farmhouse and provision of townhouses
  - Concern regarding potential traffic and parking impacts

### Conclusion







#### Proposal: Elevations from Street (View from Wales Street and along greenway)





1 STREET ELEVATIONS ALONG WALES STREET



2 STREET ELEVATIONS ALONG GREEN WAY

KEY PLAN

#### **Proposal: Sections**





#### Heritage Farmhouse Floor Plan