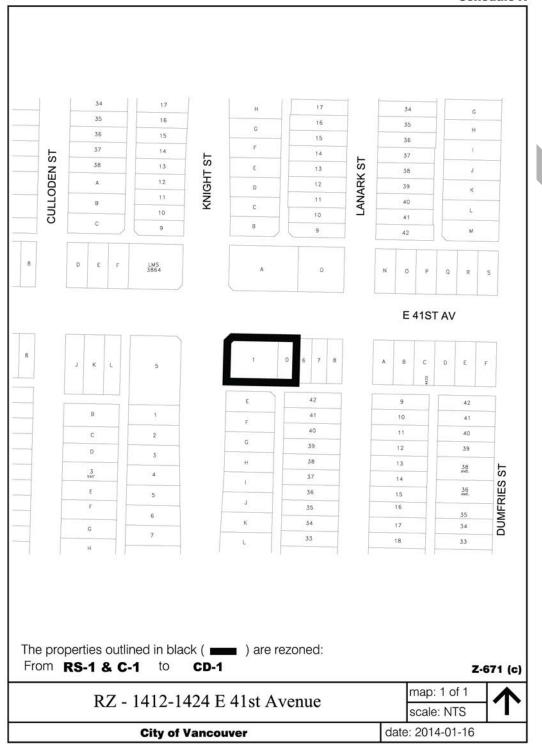

### **Zoning District Plan Amendment**

1. This By-law amends the Zoning District Plan attached as Schedule D to By-law No. 3575, and amends or substitutes the boundaries and districts shown on it according to the amendments, substitutions, explanatory legends, notations, and references shown on the plan marginally numbered Z-671 (c) attached as Schedule A to this By-law, and incorporates Schedule A into Schedule D to By-law No. 3575.