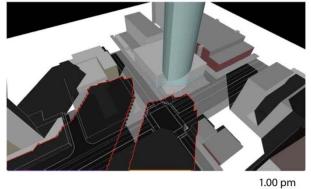

### **CD-1 Rezoning Application**

1262-1290 Burrard Street 1229-1281 Hornby Street



#### Site Context



#### "General Policy for Higher Buildings"



"Establish a significant and recognizable new benchmark for architectural creativity and excellence, while making a significant contribution to the beauty and visual power of the city's skyline."

"Demonstrate leadership and advances in sustainable design and energy consumption."

#### **Burrard Street Site**





CITY OF VANCOUVER

# Hornby Street Site



# Public Realm







## Community Feedback





# Skyline





# Burrard Bridge Alignment





VIEW FROM NORTH END OF BURRARD BRIDGE



## **Shadow Analysis**







Equinox - 12:00 pm



Equinox - 2:00 pm



# **Shadow Analysis**









m 1.15 pm

2.00 pm







2.15 pm



## **Tower Separation**





## View Analysis

#### LEVEL 10







PROPOSED TOWER B







PROPOSED TOWER B W/ SETBACK COMPLIANCE





# City Objectives

- Landmark building demonstrating a high level of sustainability and architectural excellence
- 87 units of secured market rental housing
- 225,000 sq. ft. of job space
- Allocation of heritage amenity





#### **Public Benefits**

- Funding for LGBTQ community facility for use by Qmunity
- Public realm improvements
- Downtown South parks
- Completion of a cultural facility





#### CD-1 Rezoning Application: 1262-1290 Burrard Street and 1229-1281 Hornby Street









#### **Downtown South Historic Houses**