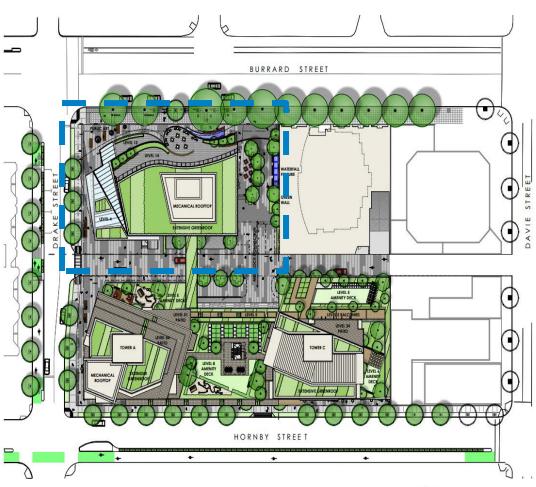

### **CD-1 Rezoning Application**

1262-1290 Burrard Street 1229-1281 Hornby Street



#### Site Context



#### "General Policy for Higher Buildings"



"Establish a significant and recognizable new benchmark for architectural creativity and excellence, while making a significant contribution to the beauty and visual power of the city's skyline."

"Demonstrate leadership and advances in sustainable design and energy consumption."

#### **Burrard Street Site**





CITY OF VANCOUVER

# Hornby Street Site



# Public Realm







## Community Feedback





# Skyline





# Burrard Bridge Alignment





VIEW FROM NORTH END OF BURRARD BRIDGE



## **Shadow Analysis**







Equinox - 12:00 pm



Equinox - 2:00 pm



# **Shadow Analysis**









m 1.15 pm

2.00 pm







2.15 pm



## **Tower Separation**





## View Analysis

#### LEVEL 10







PROPOSED TOWER B







PROPOSED TOWER B W/ SETBACK COMPLIANCE





# City Objectives

- Landmark building demonstrating a high level of sustainability and architectural excellence
- 87 units of secured market rental housing
- 225,000 sq. ft. of job space
- Allocation of heritage amenity





#### **Public Benefits**

- Funding for LGBTQ community facility for use by Qmunity
- Public realm improvements
- D