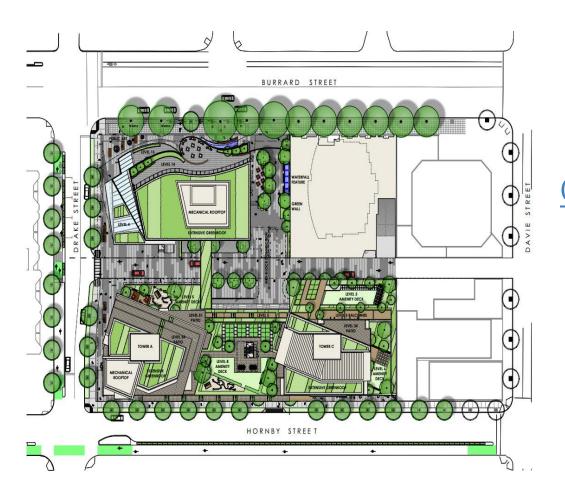

### **CD-1 Rezoning Application**

1262-1290 Burrard Street 1229-1281 Hornby Street



#### Site Context



#### "General Policy for Higher Buildings"



"Establish a significant and recognizable new benchmark for architectural creativity and excellence, while making a significant contribution to the beauty and visual power of the city's skyline."

"Demonstrate leadership and advances in sustainable design and energy consumption."

#### **Burrard Street Site**





CITY OF VANCOUVER

# Hornby Street Site



# Public Realm







## Community Feedback





# Skyline





# Burrard Bridge Alignment





VIEW FROM NORTH END OF BURRARD BRIDGE



## **Shadow Analysis**







Equinox - 12:00 pm



Equinox - 2:00 pm



# **Shadow Analysis**









m 1.15 pm

2.00 pm







2.15 pm



## **To