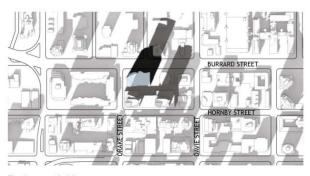

### **CD-1 Rezoning Application**

1262-1290 Burrard Street 1229-1281 Hornby Street



#### Site Context



#### "General Policy for Higher Buildings"



"Establish a significant and recognizable new benchmark for architectural creativity and excellence, while making a significant contribution to the beauty and visual power of the city's skyline."

"Demonstrate leadership and advances in sustainable design and energy consumption."

#### **Burrard Street Site**





CITY OF VANCOUVER

# Hornby Street Site



# Public Realm







## Community Feedback





# Skyline





# Burrard Bridge Alignment





VIEW FROM NORTH END OF BURRARD BRIDGE



## **Shadow Analysis**







Equinox - 12:00 pm



Equinox - 2:00 pm



# **Shadow Analysis**









m 1.15 pm

2.00 pm







2.15 pm



## **Tower Separation**





## View Analysis

#### LEVEL 10







PROPOSED TOWER B







PROPOSED TOWER B W/ SETBACK COMPLIANCE





# City Objectives

- Landmark building demonstrating a high level of sustainability and architectural excellence
- 87 units of secured market rental housing
- 225,000 sq. ft. of job space
- Allocation of heritage amenity





#### **Public Benefits**

- Funding for LGBTQ community facility for use by Qmunity
- Public realm improvements
- Downtown South parks
- Completion of a cultural facility





#### CD-1 Rezoning Application: 1262-1290 Burrard Street and 1229-1281 Hornby Street









#### **Downtown South Historic Houses**