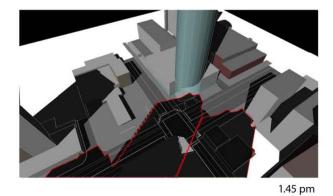

### **CD-1 Rezoning Application**

1262-1290 Burrard Street 1229-1281 Hornby Street



#### Site Context



#### "General Policy for Higher Buildings"



"Establish a significant and recognizable new benchmark for architectural creativity and excellence, while making a significant contribution to the beauty and visual power of the city's skyline."

"Demonstrate leadership and advances in sustainable design and energy consumption."

#### **Burrard Street Site**





CITY OF VANCOUVER

# Hornby Street Site



# Public Realm







## Community Feedback





# Skyline





# Burrard Bridge Alignment





VIEW FROM NORTH END OF BURRARD BRIDGE



## **Shadow Analysis**







Equinox - 12:00 pm



Equinox - 2:00 pm



# **Shadow Analysis**









m 1.15 pm

2.00 pm







2.15 pm



## **Tower Separation**





## View Analysis

#### LEVEL 10







PROPOSED TOWER B







PROPOSED TOWER B W/ SETBACK COMPLIANCE





# City Objectives

- Landmark building demonstrating a high level of sustainability and architectural excellence
- 87 units of secured market rental housing
- 225,000 sq. ft. of job space
- Allocation of heritage amenity





#### **Public Benefits**

- Funding for LGBTQ community facility for use by Qmunity
- Public realm improvements
- Downtown South parks
- Completion of a cultural facility





#### CD-1 Rezoning Application: 1262-1290 Burrard Street and 1229-1281 Hornby Street









#### **Downtown South Historic Houses**