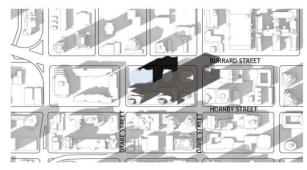

### **CD-1 Rezoning Application**

1262-1290 Burrard Street 1229-1281 Hornby Street



#### Site Context



#### "General Policy for Higher Buildings"



"Establish a significant and recognizable new benchmark for architectural creativity and excellence, while making a significant contribution to the beauty and visual power of the city's skyline."

"Demonstrate leadership and advances in sustainable design and energy consumption."

#### **Burrard Street Site**





CITY OF VANCOUVER

# Hornby Street Site



# Public Realm







## Community Feedback





# Skyline





# Burrard Bridge Alignment





VIEW FROM NORTH END OF BURRARD BRIDGE



## **Shadow Analysis**







Equinox - 12:00 pm



Equinox - 2:00 pm



# **Shadow Analysis**









m 1.15 pm

2.00 pm







2.15 pm



## **Tower Separation**





## View Analysis

#### LEVEL 10







PROPOSED TOWER B







PROPOSED TOWER B W/ SETBACK COMPLIANCE





# City Objectives

- Landmark building demonstrating a high level of sustainability and architectural excellence
- 87 units of secured market rental housing
- 225,000 sq. ft. of job space
- Allocation of heritage amenity





#### **Public Benefits**

- Funding for LGBTQ community facility for use by Qmunity
- Public realm improvements
- Downtown South parks
- Completion of a cultural facility





#### CD-1 Rezoning Application: 1262-1290 Burrard Street and 1229-1281 Hornby Street









#### **Downtown South Historic Houses**