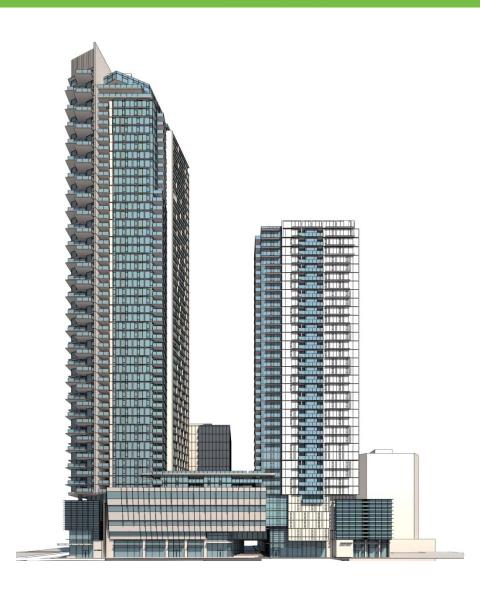

### **CD-1 Rezoning Application**

1262-1290 Burrard Street 1229-1281 Hornby Street



#### Site Context



#### "General Policy for Higher Buildings"



"Establish a significant and recognizable new benchmark for architectural creativity and excellence, while making a significant contribution to the beauty and visual power of the city's skyline."

"Demonstrate leadership and advances in sustainable design and energy consumption."

#### **Burrard Street Site**





CITY OF VANCOUVER

# Hornby Street Site



# Public Realm







## Community Feedback





# Skyline





# Burrard Bridge Alignment





VIEW FROM NORTH END OF BURRARD BRIDGE



## **Shadow Analysis**







Equinox - 12:00 pm



Equinox - 2:00 pm



# **Shadow Analysis**









m 1.15 pm

2.00 pm







2.15 pm



## **Tower Separation**





## View Analysis

#### LEVEL 10







PROPOSED TOWER B







PROPOSED TOWER B W/ SETBACK COMPLIANCE





# City Objectives

- Landmark building demonstrating a high level of sustainability and architectural excellence
- 87 units of secured market rental housing
- 225,000 sq. ft. of job space
- Allocation of heritage amenity





#### **Public Benefits**

- Funding for LGBTQ community facility for use by Qmunity
- Public realm improvements
- Downtown South parks
- Completion of a cultural facility





#### CD-1 Rezoning Application: