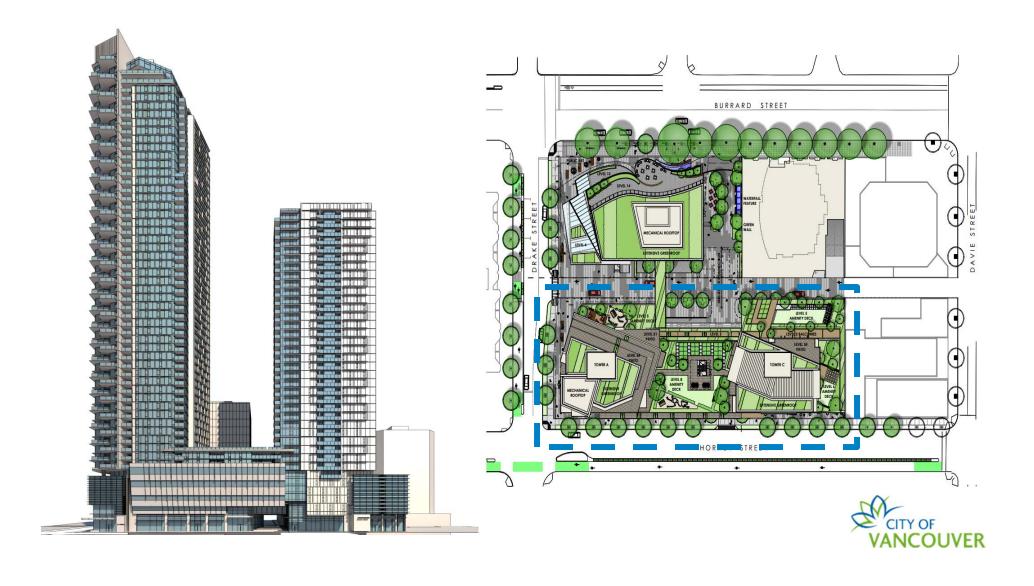

#### **Burrard Street Site**

CITY OF VANCOUVER

# Hornby Street Site

# Skyline