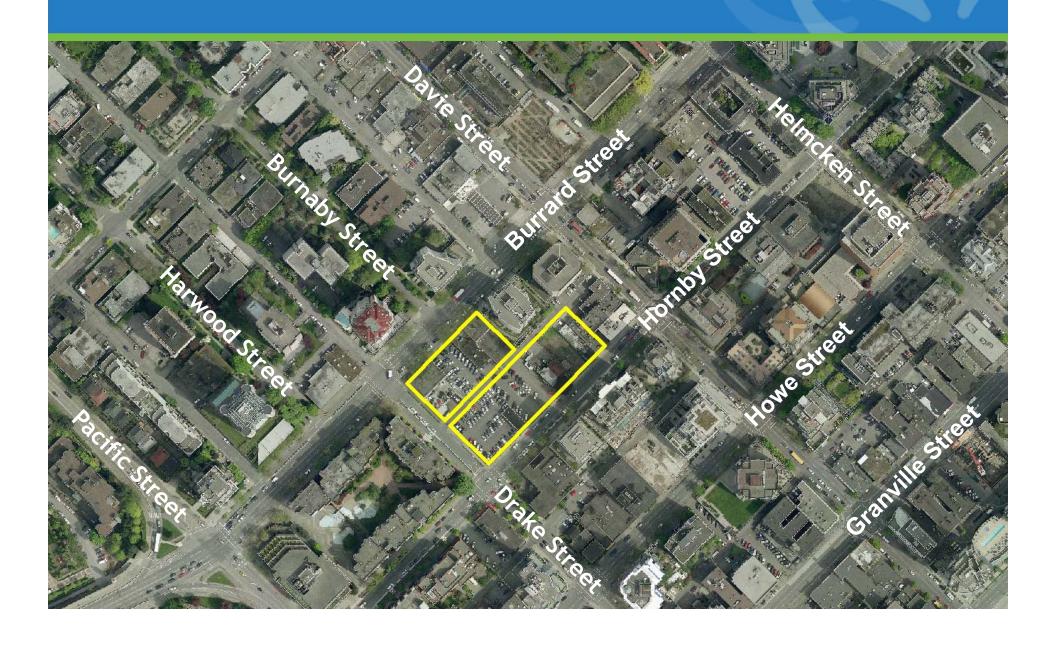

### **CD-1 Rezoning Application**

1262-1290 Burrard Street 1229-1281 Hornby Street



#### Site Context



#### "General Policy for Higher Buildings"



"Establish a significant and recognizable new benchmark for architectural creativity and excellence, while making a significant contribution to the beauty and visual power of the city's skyline."

"Demonstrate leadership and advances in sustainable design and energy consumption."

#### **Burrard Street Site**





CITY OF VANCOUVER

# Hornby Street Site



# Public Realm







## Community Feedback





# Skyline





# Burrard Bridge Alignment





VIEW FROM NORTH END OF BURRARD BRIDGE



## **Shadow Analysis**







Equinox - 12:00 pm



Equinox - 2:00 pm



# **Shadow Analysis**









m 1.15 pm

2.00 pm







2.15 pm



## **Tower Separation**





## View Analysis

#### LEVEL 10







PROPOSED TOWER B







PROPOSED TOWER B W/ SET