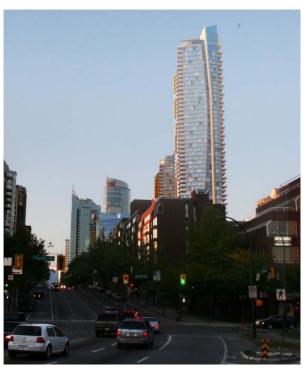

### **CD-1 Rezoning Application**

1262-1290 Burrard Street 1229-1281 Hornby Street



#### Site Context



#### "General Policy for Higher Buildings"



"Establish a significant and recognizable new benchmark for architectural creativity and excellence, while making a significant contribution to the beauty and visual power of the city's skyline."

"Demonstrate leadership and advances in sustainable design and energy consumption."

#### **Burrard Street Site**





CITY OF VANCOUVER

# Hornby Street Site



# Public Realm







## Community Feedback





# Skyline





# Burrard Bridge Alignment





VIEW FROM NORTH END OF BURRARD BRIDGE



## **Shadow Analysis**







Equinox - 12:00 pm



Equinox - 2:00 pm



# **Shadow Analysis**









m 1.15 pm

2.00 pm







2.15 pm



## **Tower Separation**





## View Analysis

#### LEVEL 10







PROPOSED TOWER B







PROPOSED TOWER B W/ SETBACK COMPLIANCE





# City Objectives

- Landmark building demonstrating a high level of sustainability and architectural excellence
- 87 units of secured market rental housing
- 225,000 sq. ft. of job space
- Allocation of heritage amenity





#### **Public Benefits**

- Funding for LGBTQ community facility for use by Qmunity
- Public realm improvements
- Downtown South parks
- Completion of a cultural facility





#### CD-1 Rezoning Application: 1262-1290 Burrard Street and 1229-1281 Hornby