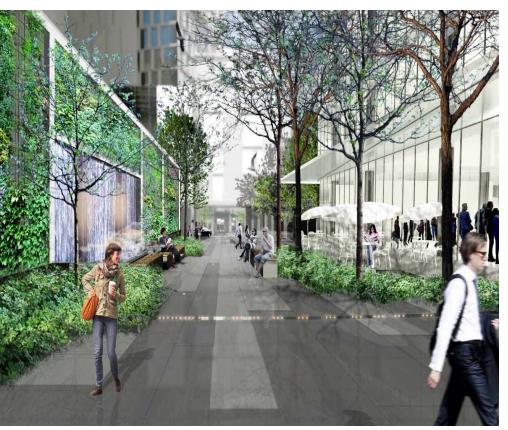

### **CD-1 Rezoning Application**

1262-1290 Burrard Street 1229-1281 Hornby Street



#### Site Context



#### "General Policy for Higher Buildings"



"Establish a significant and recognizable new benchmark for architectural creativity and excellence, while making a significant contribution to the beauty and visual power of the city's skyline."

"Demonstrate leadership and advances in sustainable design and energy consumption."

#### **Burrard Street Site**





CITY OF VANCOUVER

# Hornby Street Site



# Public Realm







## Community Feedback





# Skyline





# Burrard Bridge Alignment





VIEW FROM NORTH END OF BURRARD BRIDGE



## **Shadow Analysis**







Equinox - 12:00 pm



Equinox - 2:00 pm



# **Shadow Analysis**









m 1.15 pm

2.00 pm







2.15 pm



## **Tower Separation**





## View Analysis

#### LEVEL 10







PROPOSED TOWER B







PROPOSED TOWER B W/ SETBACK COMPLIANCE





# City Objectives

- Landmark building demonstrating a high level of sustainability and architectural excellence
- 87 units of secured market rental housing
- 225,000 sq. ft. of job space
- Allocation of heritage amenity





#### **Public Benefits**

- Funding for LGBTQ community facility for use by Qmunity
- Public realm improvements
- Downtown South parks
- Completion of a cultural facility





##