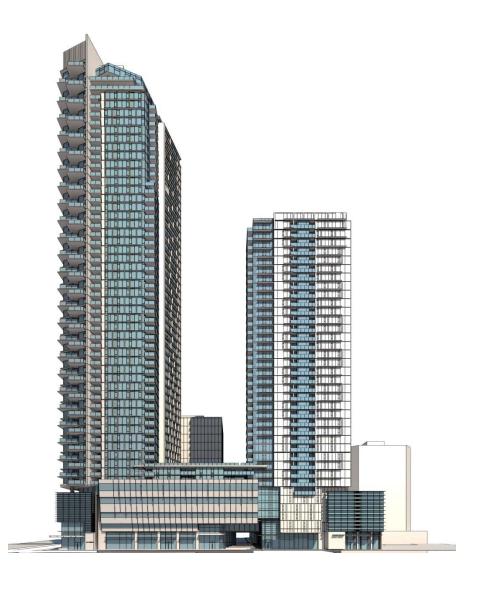

M NORTH END OF BURRARD BRIDGE



## **Shadow Analysis**







Equinox - 12:00 pm



Equinox - 2:00 pm



# **Shadow Analysis**









m 1.15 pm

2.00 pm







2.15 pm



## **Tower Separation**





## View Analysis

#### LEVEL 10







PROPOSED TOWER B







PROPOSED TOWER B W/ SETBACK COMPLIANCE





# City Objectives

- Landmark building demonstrating a high level of sustainability and architectural excellence
- 87 units of secured market rental housing
- 225,000 sq. ft. of job space
- Allocation of heritage amenity





#### **Public Benefits**

- Funding for LGBTQ community facility for use by Qmunity
- Public realm improvements
- Downtown South parks
- Completion of a cultural facility





#### CD-1 Rezoning Application: 1262-1290 Burrard Street and 1229-1281 Hornby Street









#### **Downtown South Historic Houses**