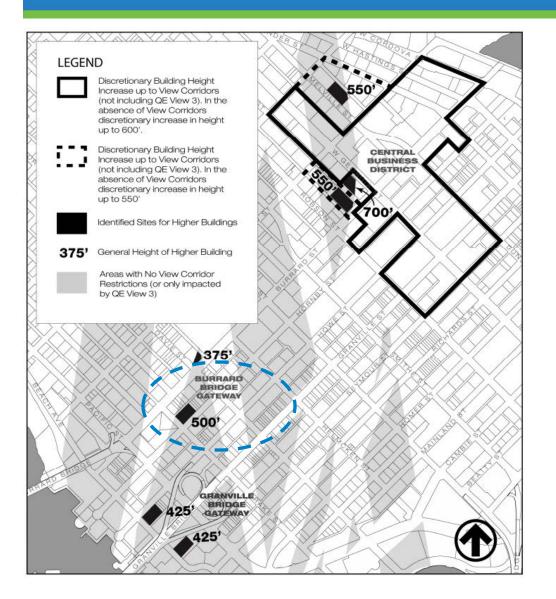

### **CD-1 Rezoning Application**

1262-1290 Burrard Street 1229-1281 Hornby Street



#### Site Context



#### "General Policy for Higher Buildings"



"Establish a significant and recognizable new benchmark for architectural creativity and excellence, while making a significant contribution to the beauty and visual power of the city's skyline."

"Demonstrate leadership and advances in sustainable design and energy consumption."

#### **Burrard Street Site**





CITY OF VANCOUVER

# Hornby Street Site



# Public Realm







## Community Feedback





# Skyline





# Burrard Bridge Alignment





VIEW FROM NORTH END OF BURRARD BRIDGE



## **Shadow Analysis**







Equinox - 12:00 pm



Equinox - 2:00 pm



# **Shadow Analysis**









m 1.15 pm

2.00 pm







2.15 pm



## **Tower Separation**





## View Analysis

#### LEVEL 10







PROPOSED TOWER B







PROPOSED TOWER B W/ SETBACK COMPLIANCE





# City Objectives

- Land