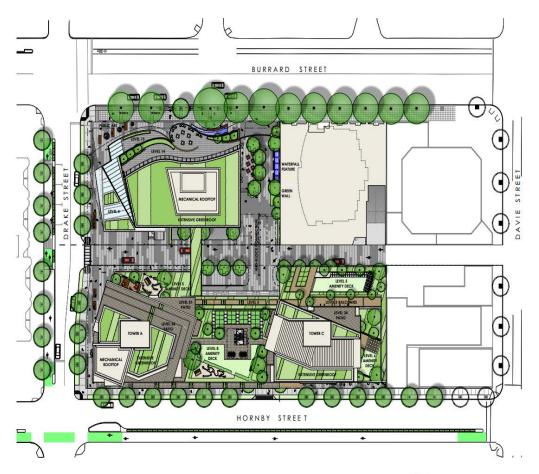

"Demonstrate leadership and advances in sustainable design and energy consumption."

#### **Burrard Street Site**





CITY OF VANCOUVER

# Hornby Street Site



# Public Realm







## Community Feedback





# Skyline





# Burrard Bridge Alignment





VIEW FROM NORTH END OF BURRARD BRIDGE



## **Shadow Analysis**







Equinox - 12:00 pm



Equinox - 2:00 pm



# **Shadow Analysis**









m 1.15 pm

2.00 pm







2.15 pm



## **Tower Separation**





## View Analysis

#### LEVEL 10







PROPOSED TOWER B







PROPOSED TOWER B W/ SETBACK COMPLIANCE





# City Objectives

- Landmark building demonstrating a high level of sustainability and architectural excellence
- 87 units of secured market rental housing
- 225,000 sq. ft. of job space
- Allocation of heritage amenity





#### **Public Benefits**

- Funding for LGBTQ community facility for use by Qmunity
- Public realm improvements
- Downtown South parks
- Completion of a cultural facility





#### CD-1 Rezoning Application: 1262-1290 Burrard Street and 1229-1281 Hornby Street









#### **Downtown South Historic Houses**