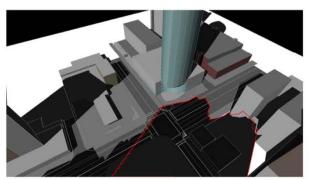

### **CD-1 Rezoning Application**

1262-1290 Burrard Street 1229-1281 Hornby Street



#### Site Context



#### "General Policy for Higher Buildings"



"Establish a significant and recognizable new benchmark for architectural creativity and excellence, while making a significant contribution to the beauty and visual power of the city's skyline."

"Demonstrate leadership and advances in sustainable design and energy consumption."

#### **Burrard Street Site**





CITY OF VANCOUVER

# Hornby Street Site



# Public Realm







## Community Feedback





# Skyline





# Burrard Bridge Alignment





VIEW FROM NORTH END OF BURRARD BRIDGE



## **Shadow Analysis**







Equinox - 12:00 pm



Equinox - 2:00 pm



# **Shadow Analysis**









m 1.15 pm

2.00 pm







2.15 pm



## **Tower Separation**





## View Analysis

#### LEVEL 10







PROPOSED TOWER B







PROPOSED TOWER B W/ SETBACK COMPLIANCE





# City Objectives

- Landmark building demonstrating a high level of sustainability and architectural excellence
- 87 units of secured market rental housing
- 225,000 sq. ft. of job space
- Allocation of heritage amenity





#### **Public Benefits**

- Funding for LGBTQ community facility for use by Qmunity
- Public realm improvements
- Downtown South parks
- Completion of a cultural facility





#### CD-1 Rezoning Application: 1262-1290 Burrard Street and 1229-1281 Hornby Street









#### **Downtown South Historic Houses**