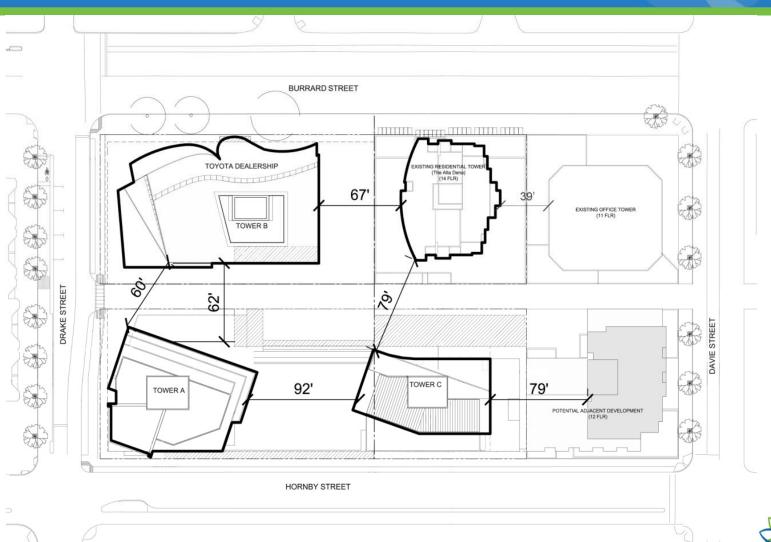

ing Application**

1262-1290 Burrard Street 1229-1281 Hornby Street



#### Site Context



#### "General Policy for Higher Buildings"



"Establish a significant and recognizable new benchmark for architectural creativity and excellence, while making a significant contribution to the beauty and visual power of the city's skyline."

"Demonstrate leadership and advances in sustainable design and energy consumption."

#### **Burrard Street Site**





CITY OF VANCOUVER

# Hornby Street Site



# Public Realm







## Community Feedback





# Skyline





# Burrard Bridge Alignment





VIEW FROM NORTH END OF BURRARD BRIDGE



## **Shadow Analysis**







Equinox - 12:00 pm



Equinox - 2:00 pm



# **Shadow Analysis**









m 1.15 pm

2.00 pm







2.15 pm



## **Tower Separation**





## View Analysis

#### LEVEL 10







PROPOSED TOWER B







PROPOSED TOWER B W/ SETBACK COMPLIANCE





# City Objectives

- Landmark building demonstrating a high level of sustainability and architectural excellence
- 87 units of secured market rental housing
- 225,000 sq. ft. of job space
- Allocation of heritage amenity





#### **Public Benefits**

- Funding for LGBTQ community facility for use by Qmunity
- Public realm improvements
- Downtown South parks
- Completion of a cultural facility





#### CD-1 Rezoning Application: 1262-1290 Burrard Street and 1229-1281 Hornby Street









#### **Downtown South Historic Houses**