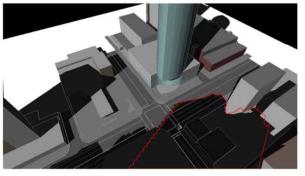

### **CD-1 Rezoning Application**

1262-1290 Burrard Street 1229-1281 Hornby Street



#### Site Context



#### "General Policy for Higher Buildings"



"Establish a significant and recognizable new benchmark for architectural creativity and excellence, while making a significant contribution to the beauty and visual power of the city's skyline."

"Demonstrate leadership and advances in sustainable design and energy consumption."

#### **Burrard Street Site**





CITY OF VANCOUVER

# Hornby Street Site



# Public Realm







## Community Feedback





# Skyline





# Burrard Bridge Alignment





VIEW FROM NORTH END OF BURRARD BRIDGE



## **Shadow Analysis**







Equinox - 12:00 pm



Equinox - 2:00 pm



# **Shadow Analysis**









m 1.15 pm

2.00 pm







2.15 pm



## **Tower Separation**





## View Analysis

#### LEVEL 10







PROPOSED TOWER B







PROPOSED TOWER B W/ SETBACK COMPLIANCE





# City Objectives

- Landmark building demonstrating a high level of sustainability and architectural excellence
- 87 units of secured market rental housing
- 225,000 sq. ft. of job space
- Allocation of heritage amenity





#### **Public Benefits**

- Funding for LGBTQ community facility for use by Qmunity
- Public realm improvements
- Downtown South parks
- Completion of a cultural facility





#### CD-1 Rezoning Application: 1262-1290 Burrard Street and 1229-1281 Hornby Street









#### **Downtown South Historic Houses**