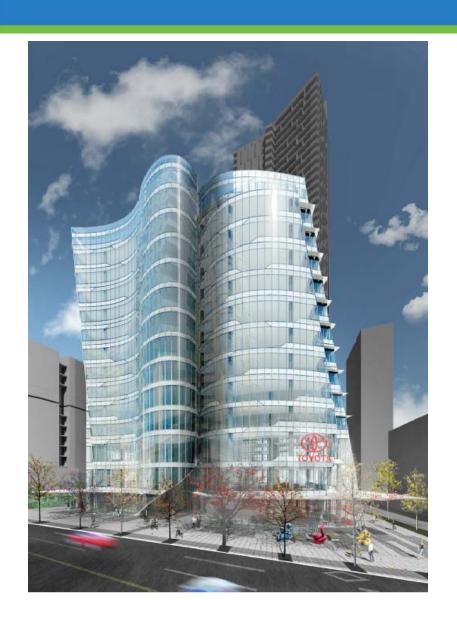

### **CD-1 Rezoning Application**

1262-1290 Burrard Street 1229-1281 Hornby Street



#### Site Context



#### "General Policy for Higher Buildings"



"Establish a significant and recognizable new benchmark for architectural creativity and excellence, while making a significant contribution to the beauty and visual power of the city's skyline."

"Demonstrate leadership and advances in sustainable design and energy consumption."

#### **Burrard Street Site**





CITY OF VANCOUVER

# Hornby Street Site



# Public Realm







## Community Feedback





# Skyline





# Burrard Bridge Alignment





VIEW FROM NORTH END OF BURRARD BRIDGE



## **Shadow Analysis**







Equinox - 12:00 pm



Equinox - 2:00 pm



# **Shadow Analysis**









m 1.15 pm

2.00 pm







2.15 pm



## **Tower Separation**





## View Analysis

#### LEVEL 10







PROPOSED TOWER B







PROPOSED TOWER B W/ SETBACK COMPLIANCE





# City Objectives

- Landmark building demonstrating a high level of sustainability and architectural excellence
- 87 units of secured market rental housing
- 225,000 sq. ft. of job space
- Allocation of heritage amenity





#### **Public Benefits**

- Funding for LGBTQ community facility for use by Qmunity
- Public realm improvements
- Downtown South parks
- Completion of a cultural facility





#### CD-1 Rezoning Applicatio