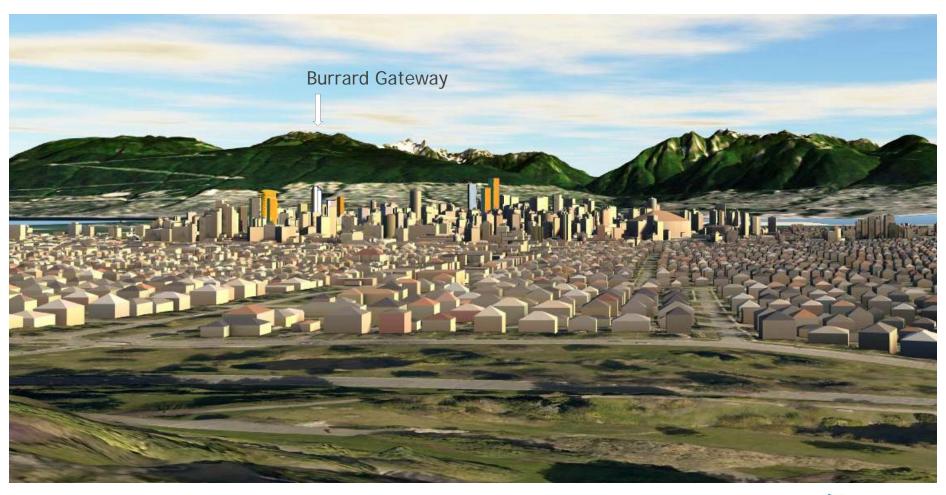

### **CD-1 Rezoning Application**

1262-1290 Burrard Street 1229-1281 Hornby Street



#### Site Context



#### "General Policy for Higher Buildings"



"Establish a significant and recognizable new benchmark for architectural creativity and excellence, while making a significant contribution to the beauty and visual power of the city's skyline."

"Demonstrate leadership and advances in sustainable design and energy consumption."

#### **Burrard Street Site**





CITY OF VANCOUVER

# Hornby Street Site



# Public Realm







## Community Feedback





# Skyline





# Burrard Bridge Alignment





VIEW FROM NORTH END OF BURRARD BRIDGE



## **Shadow Analysis**







Equinox - 12:00 pm



Equinox - 2:00 pm



# **Shadow Analysis**









m 1.15 pm

2.00 pm







2.15 pm



## **Tower Separation**





## View Analysis

#### LEVEL 10







PROPOSED TOWER B







PROPOSED TOWER B W/ SETBACK COMPLIANCE





# City Objectives

- Landmark building demonstrating a high level of sustainability and architectural excellence
- 87 units of secured market rental housing
- 225,000 sq. ft. of job space
- Allocation of heritage amenity





#### **Public Benefits**

- Funding for LGBTQ community facility for use by Qmunity
- Public realm improvements
- Downtown South parks
- Completion of a cultural facility





#### CD-1 Rezoning Application: 1262-1290 Bu