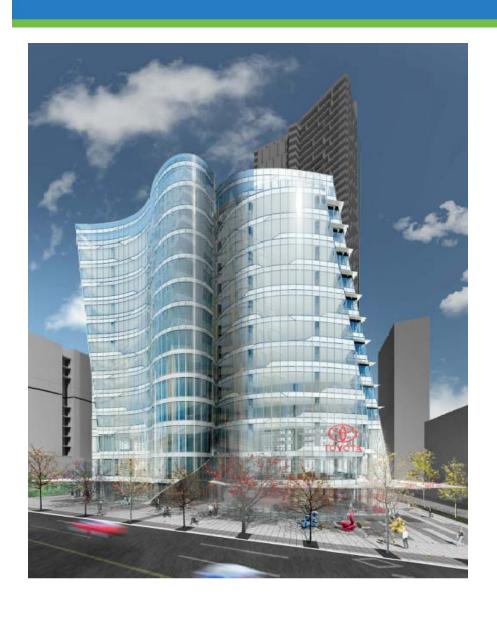

ROM NORTH END OF BURRARD BRIDGE



## **Shadow Analysis**







Equinox - 12:00 pm



Equinox - 2:00 pm



# **Shadow Analysis**









m 1.15 pm

2.00 pm







2.15 pm



## **Tower Separation**





## View Analysis

#### LEVEL 10







PROPOSED TOWER B







PROPOSED TOWER B W/ SETBACK COMPLIANCE





# City Objectives

- Landmark building demonstrating a high level of sustainability and architectural excellence
- 87 units of secured market rental housing
- 225,000 sq. ft. of job space
- Allocation of heritage amenity





#### **Public Benefits**

- Funding for LGBTQ community facility for use by Qmunity
- Public realm improvements
- Downtown South parks
- Completion of a cultural facility





#### CD-1 Rezoning Application: 1262-1290 Burrard Street and 1229-1281 Hornby Street









#### **Downtown South Historic Houses**