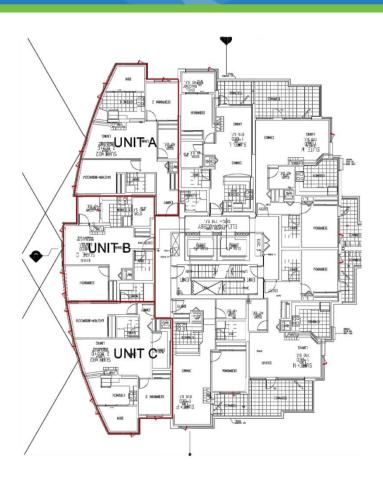

# City Objectives

- Landmark building demonstrating a high level of sustainability and architectural excellence
- 87 units of secured market rental housing
- 225,000 sq. ft. of job space
- Allocation of heritage amenity