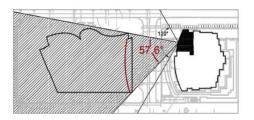

Street 1229-1281 Hornby Street



#### Site Context



#### "General Policy for Higher Buildings"



"Establish a significant and recognizable new benchmark for architectural creativity and excellence, while making a significant contribution to the beauty and visual power of the city's skyline."

"Demonstrate leadership and advances in sustainable design and energy consumption."

#### **Burrard Street Site**





CITY OF VANCOUVER

# Hornby Street Site



# Public Realm







## Community Feedback





# Skyline





# Burrard Bridge Alignment





VIEW FROM NORTH END OF BURRARD BRIDGE



## **Shadow Analysis**







Equinox - 12:00 pm



Equinox - 2:00 pm



# **Shadow Analysis**









m 1.15 pm

2.00 pm







2.15 pm



## **Tower Separation**





## View Analysis

#### LEVEL 10







PROPOSED TOWER B







PROPOSED TOWER B W/ SETBACK COMPLIANCE





# City Objectives

- Landmark building demonstrating a high level of sustainability and architectural excellence
- 87 units of secured market rental housing
- 225,000 sq. ft. of job space
- Allocation of heritage amenity





#### **Public Benefits**

- Funding for LGBTQ community facility for use by Qmunity
- Public realm improvements
- Downtown South parks
- Completion of a cultural facility





#### CD-1 Rezoning Application: 1262-1290 Burrard Street and 1229-1281 Hornby Street









#### **Downtown South Historic Houses**