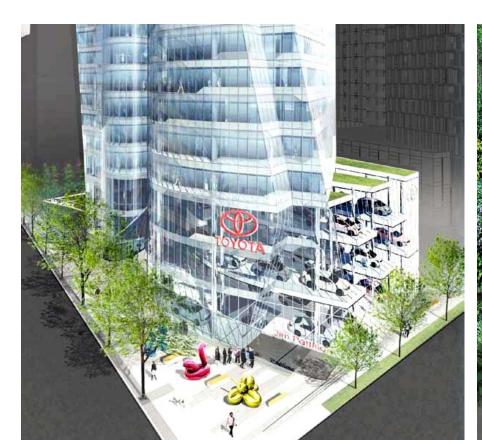

### **CD-1 Rezoning Application**

1262-1290 Burrard Street 1229-1281 Hornby Street



#### Site Context



#### "General Policy for Higher Buildings"



"Establish a significant and recognizable new benchmark for architectural creativity and excellence, while making a significant contribution to the beauty and visual power of the city's skyline."

"Demonstrate leadership and advances in sustainable design and energy consumption."

#### **Burrard Street Site**





CITY OF VANCOUVER

# Hornby Street Site



# Public Realm







## Community Feedback





# Skyline





# Burrard Bridge Alignment





VIEW FROM NORTH END OF BURRARD BRIDGE



## **Shadow Analysis**







Equinox - 12:00 pm



Equinox - 2:00 pm



# **Shadow Analysis**









m 1.15 pm

2.00 pm







2.15 pm



## **Tower Separation**





## View Analysis

#### LEVEL 10







PROPOSED TOWER B







PROPOSED TOWER B W/ SETBACK COMPLIANCE





# City Objectives

- Landmark building demonstrating a high level of sustainability and architectural excellence
- 87 units of secured market rental housing
- 225,000 sq. ft. of job space
- Allocation of heritage amenity





#### **Public Benefits**

- Funding for LGBTQ community facility for use by Qmunity
- Public realm improvements
- Downtown South parks
- Completion of a cultural facility