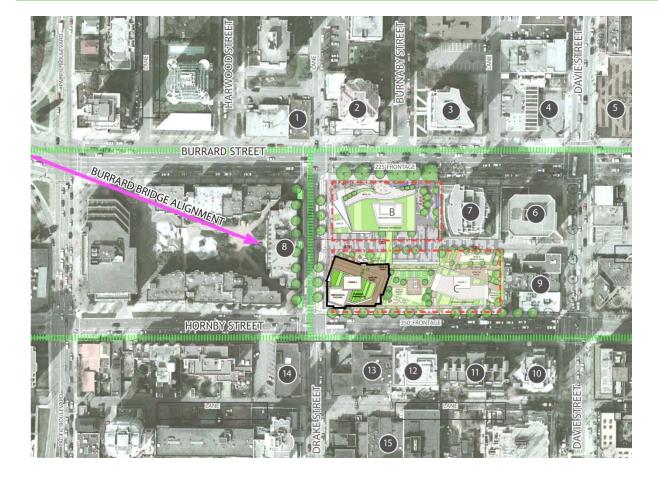

### **CD-1 Rezoning Application**

1262-1290 Burrard Street 1229-1281 Hornby Street



#### Site Context



#### "General Policy for Higher Buildings"



"Establish a significant and recognizable new benchmark for architectural creativity and excellence, while making a significant contribution to the beauty and visual power of the city's skyline."

"Demonstrate leadership and advances in sustainable design and energy consumption."

#### **Burrard Street Site**





CITY OF VANCOUVER

# Hornby Street Site



# Public Realm







## Community Feedback





# Skyline





# Burrard Bridge Alignment





VIEW FROM NORTH END OF BURRARD BRIDGE



## **Shadow Analysis**







Equinox - 12:00 pm



Equinox - 2:00 pm



# **Shadow Analysis**









m 1.15 pm

2.00 pm







2.15 pm



## **Tower Separation**





## View Analysis

#### LEVEL 10







PROPOSED TOWER B







PROPOSED TOWER B W/ SETBACK COMPLIANCE





# City Objectives

- Landmark building demonstrating a high level of sustainability and architectural excellence
- 87 units of secured market rental housing
- 225,000 sq. ft. of job space
- Allocation of heritage amenity





#### **Public Benefits**

- Funding for LGBTQ community facility for use by Qmunity
- Public realm improvements
- Downtown South parks
- Completion of a cultural facility





#### CD-1 Rezoning Application: 1262-1290 Burrard Street and 1229-1281 Hornb