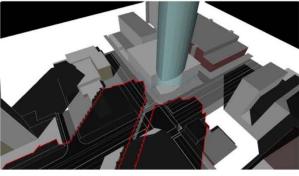

### **CD-1 Rezoning Application**

1262-1290 Burrard Street 1229-1281 Hornby Street



#### Site Context



#### "General Policy for Higher Buildings"



"Establish a significant and recognizable new benchmark for architectural creativity and excellence, while making a significant contribution to the beauty and visual power of the city's skyline."

"Demonstrate leadership and advances in sustainable design and energy consumption."

#### **Burrard Street Site**





CITY OF VANCOUVER

# Hornby Street Site



# Public Realm







## Community Feedback





# Skyline





# Burrard Bridge Alignment





VIEW FROM NORTH END OF BURRARD BRIDGE



## **Shadow Analysis**







Equinox - 12:00 pm



Equinox - 2:00 pm



# **Shadow Analysis**









m 1.15 pm

2.00 pm







2.15 pm



## **Tower Separation**





## View Analysis

#### LEVEL 10







PROPOSED TOWER B







PROPOSED TOWER B W/ SETBACK COMPLIANCE





# City Objectives

- Landmark building demonstrating a high level of sustainability and architectural excellence
- 87 units of secured market rental housing
- 225,000 sq. ft. of job space
- Allocation of heritage amenity





#### **Public Benefits**

- Funding for LGBTQ community facility for use by Qmunity
- Public realm improvements
- Downtown South parks
- Completion of a cultural facility





#### CD-1 Rezoning Application: 1262-1290 Burrard Street and 1229-1281 Hornby Street









#### **Downtown South Historic Houses**