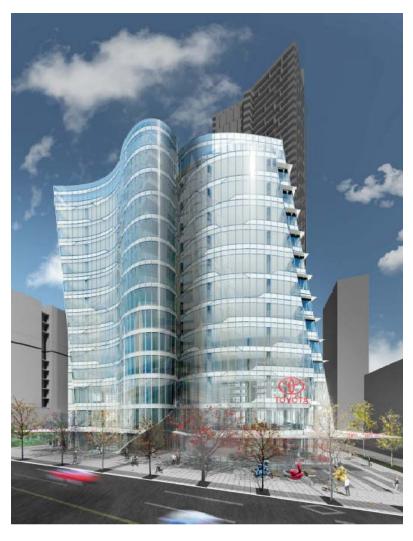

### **CD-1 Rezoning Application**

1262-1290 Burrard Street 1229-1281 Hornby Street



#### Site Context



#### "General Policy for Higher Buildings"



"Establish a significant and recognizable new benchmark for architectural creativity and excellence, while making a significant contribution to the beauty and visual power of the city's skyline."

"Demonstrate leadership and advances in sustainable design and energy consumption."

#### **Burrard Street Site**





CITY OF VANCOUVER

# Hornby Street Site



# Public Realm







## Community Feedback





# Skyline





# Burrard Bridge Alignment





VIEW FROM NORTH END OF BURRARD BRIDGE



## **Shadow Analysis**







Equinox - 12:00 pm



Equinox - 2:00 pm



# **Shadow Analysis**









m 1.15 pm

2.00 pm







2.15 pm



## **Tower Separation**





## View Analysis

#### LEVEL 10







PROPOSED TOWER B







PROPOSED TOWER B W/ SETBACK COMPLIANCE





# City Objectives

- Landmark building demonstrating a high level of sustainability and architectural excellence
- 87 units of secured market rental housing
- 225,000 sq. ft. of job space
- Allocation of heritage amenity





#### **Public Benefits**

- Funding for LGBTQ community facility for use by Qmunity
- Public realm improvements
-