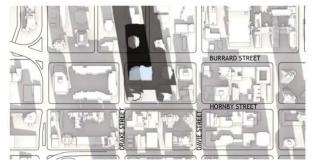

### **CD-1 Rezoning Application**

1262-1290 Burrard Street 1229-1281 Hornby Street



#### Site Context



#### "General Policy for Higher Buildings"



"Establish a significant and recognizable new benchmark for architectural creativity and excellence, while making a significant contribution to the beauty and visual power of the city's skyline."

"Demonstrate leadership and advances in sustainable design and energy consumption."

#### **Burrard Street Site**





CITY OF VANCOUVER

# Hornby Street Site



# Public Realm







## Community Feedback





# Skyline





# Burrard Bridge Alignment





VIEW FROM NORTH END OF BURRARD BRIDGE



## **Shadow Analysis**







Equinox - 12:00 pm



Equinox - 2:00 pm



# **Shadow Analysis**









m 1.15 pm

2.00 pm







2.15 pm



## **Tower Separation**





## View Analysis

#### LEVEL 10







PROPOSED TOWER B







PROPOSED TOWER B W/ SETBACK COMPLIANCE





# City Objectives

- Landmark building demonstrating a high level of sustainability and architectural excellence
- 87 units of secured market rental housing
- 225,000 sq. ft. of job space
- Allocation of heritage amenity





#### **Public Benefits**

- Funding for LGBTQ community facility for use by Qmunity
- Public realm improvements
- Downtown South parks
- Completion of a cultural facility





#### CD-1 Rezoning Application: 1262-1290 Burrard Street and 1229-1281 Hornby Street









#### **Downtown South Historic Houses**