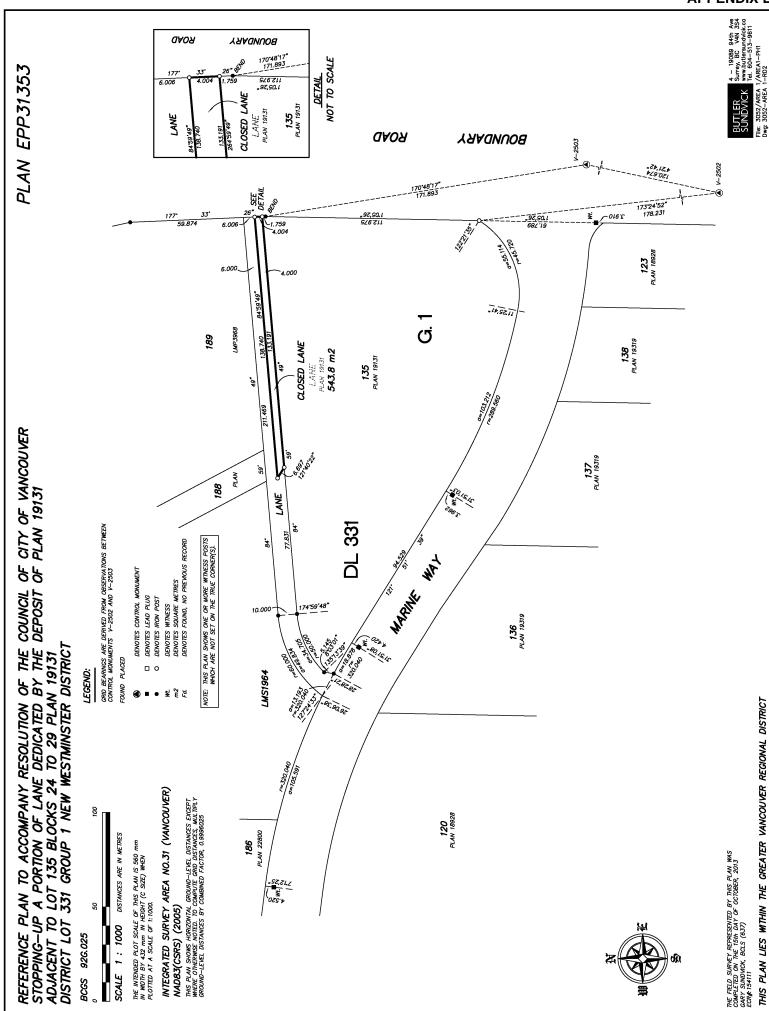

all as shown within heavy bold outline on Plan EPP31352 completed by Gary Sundvick, B.C.L.S on the 15<sup>th</sup> day of October, 2013, a copy of which is attached hereto as Appendix A; and,

Sixthly, the  $543.8 \text{ m}^2$  portion of lane dedicated by the deposit of Plan 19131 adjacent to Lot 135 Blocks 24 to 29 District Lot 331 Plan 19131 as shown within heavy bold outline on the EPP31353 completed by Gary Sundvick, B.C.L.S on the  $15^{th}$  day of October, 2013, a copy of which is attached hereto as Appendix B; and