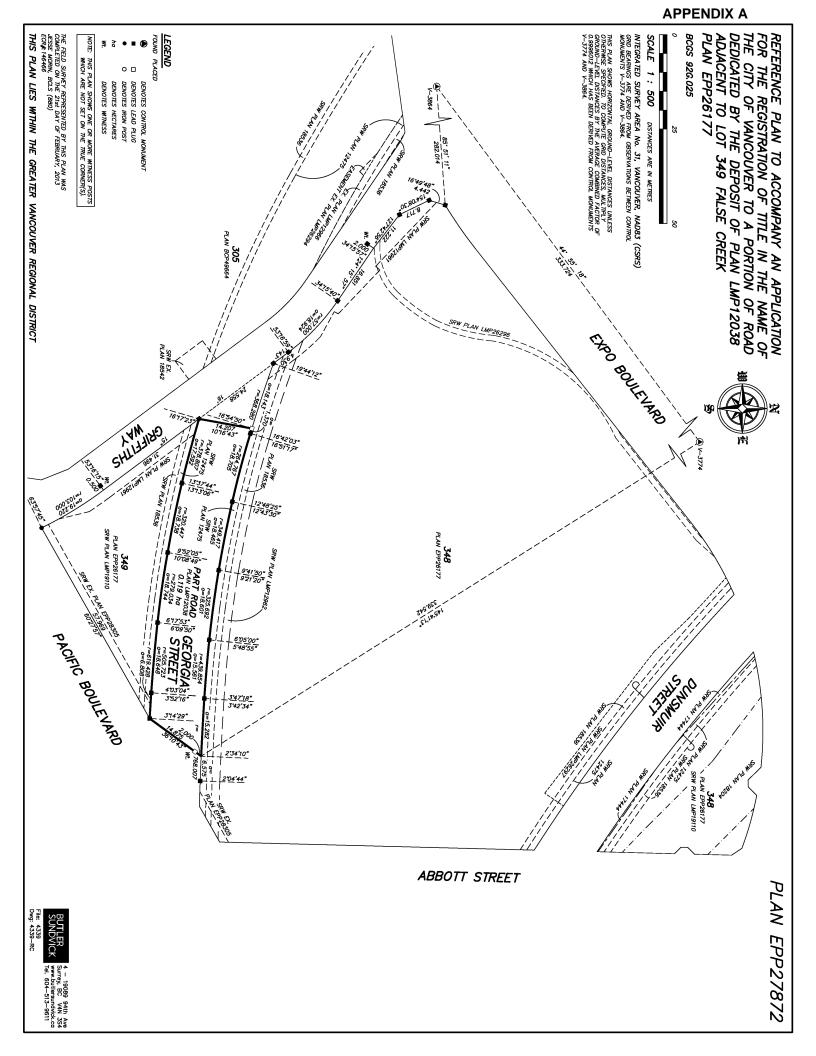

THEREFORE BE IT RESOLVED THAT the Director of Legal Services be authorized to make application on behalf of the City of Vancouver to raise title in the name of the City of Vancouver to that portion of Georgia Street dedicated by the deposit of Plan LMP12038 and included within the heavy bold outline on Plan EPP27872 prepared by Jesse Morin, B.C.L.S., completed on the 21<sup>st</sup> day of February, 2013, a reduced copy of which is attached hereto as Appendix "A";