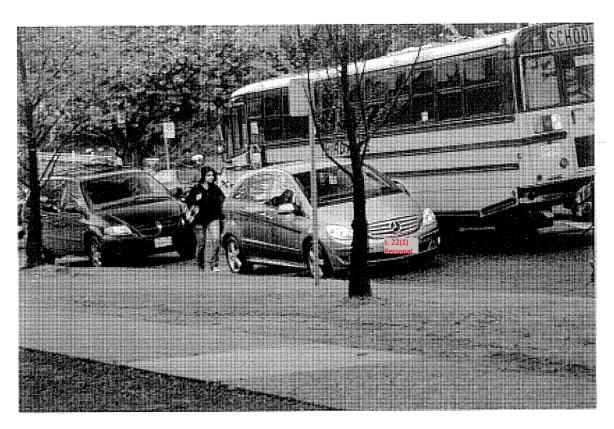

alley of Willow St & 35th

alley of Willow St & 35th

School buses from the French Immersion Elementary School

35th & Willow St

alley of Willow St and W 35th

Willow St and W 35th The big school buses come around twice a day, causing more congestion

approximately 10 school buses wait around on 38 % Willow St to pick up elementary students from the French Immersion School. They also do drop off services

Small children from the French Immersion Elementary School on 38th & Willow St.