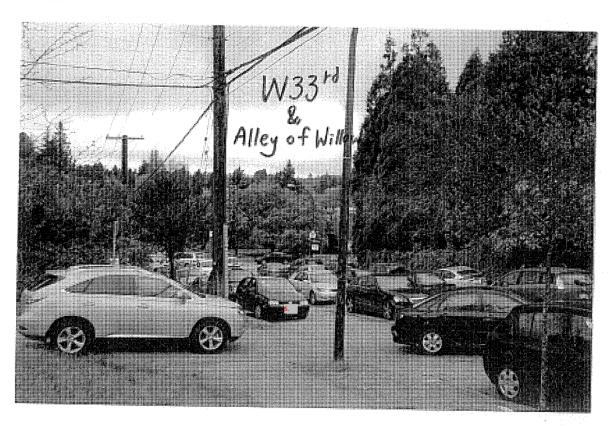

|
| Many and the second      | AND PROCESSED AND AND AND AND AND AND AND AND AND AN | A CONTRACTOR CONTRACTO |

## 4500 Oak Street rezoning Residents oppose to the opening entrance on W32nd & Willow Street

PHOTOS OF TRAFFIC CONGESTION

AROUND AND ALONG W33" &

WILLOW St

Traffic congestion due to Eric Hamber Secondary

School located on W35th & Willow Street AND

The French Immersion School - École Rose - Des - Vents

located on 39th & Willow Street

## Eric Hamber School Truffic



Willow St is very congested during pick up and drop off time, and special school events



Willow St and W 35th



Cars travelling on the alley of Willow St and turning



Cars coming out from the alley of Willow St and turning onto W33rd



alley of Willow St & 35th



alley of Willow St & 35th



School buses from the French Immersion Elementary School



35th & Willow St



alley of Willow St and W 35th



Willow St and W 35th The big school buses come around twice a day, causing more congestion



approximately 10 school buses wait around on 38 % Willow St to pick up elementary students from the French Immersion School. They also do drop off services





Small children from the French Immersion Elementary School on 38th & Willow St.



Children from the French Immersion Elementary School play on the sidewalk on 38th & Willow St

## The purposed intersection where the traffic signal will be installed



A traffic light here will cause further back up o