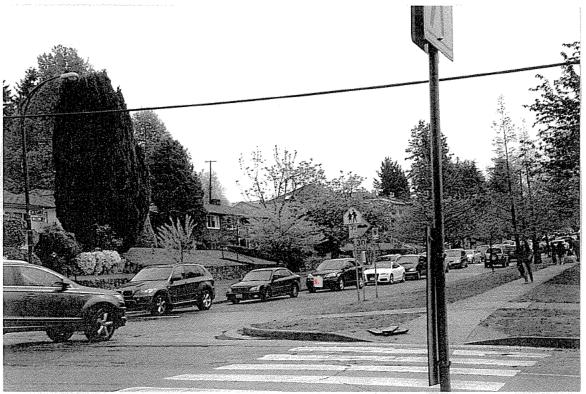

Congestion on W. 33rd towards Oak St.

More than 38 cars lining up on W33rd waiting for the signal

No pedestrians crossing. The back up of cars on W33rd is not due to pedestrians crossing but volume of car.

Too many cars on Willow St., cyclists rides on side walk

Cars from W33rd entering onto Willow St.

Willow St. - cyclists ride on sidewalk

Cars leaving Willow St waiting to turn onto W.33rd

Long line up of cars leaving Willow St to turn onto W. 33rd