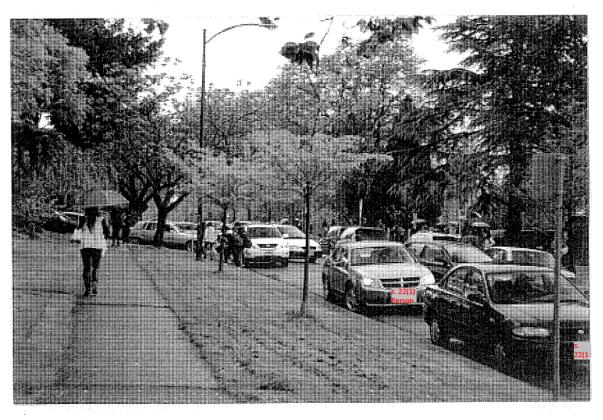

Congestion on W. 33rd towards Oak St.

More than 38 cars lining up on W33rd waiting for the signal

No pedestrians crossing. The back up of cars on W33rd is not due to pedestrians crossing but volume of car.