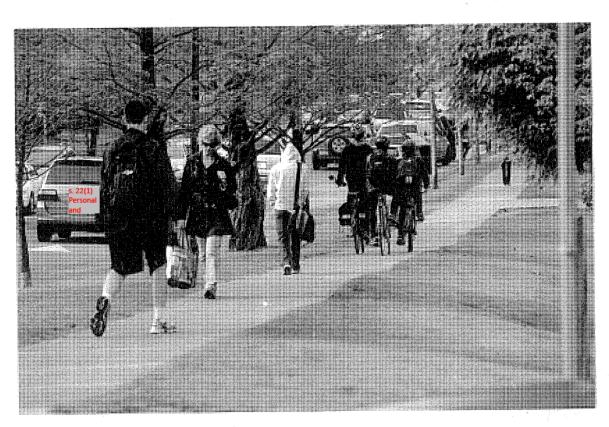

32<sup>nd</sup> and Willow St. is a section that students and cyclists frequently use as a short cut to go through the hospital and access to the north side towards King Edward Street area. Over a hundred students pass through this section between 8:15-8:35 am and after school. These students walk, cycle, skateboard, and rollerblade, and often travel in small groups. These teenagers spread out on the streets and do not stay on the sidewalks. Building a new entrance for vehicles to go in and out and to share the same road with these students and other cyclists pose a very high risk and create a very unsafe environment.

Too many cars on Willow St., cyclists rides on side walk

Cars from W33rd entering onto Willow St.

Willow St. - cyclists ride on sidewalk

Cars leaving Willow St waiting to turn onto W.33rd

Long line up of cars leaving Willow St to turn onto W. 33rd