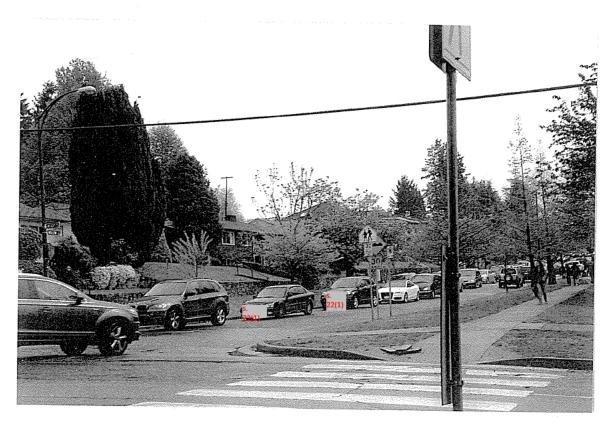

## The purposed intersection where the traffic signal will be installed

A traffic light here will cause further back up of cars.

There is a traffic light on Heather & W33rd, and Cambie & W33rd

already

It is the volume of cars that travel on Willow St and W33rd that cause the traffic connection

Congestion on W. 33rd towards Oak St.

More than 38 cars lining up on W33rd waiting for the signal

No pedestrians crossing. The back up of cars on W33rd is not due to pedestrians crossing but volume of car.

Cars leaving the alley of Willow St

Cars on W 33rd