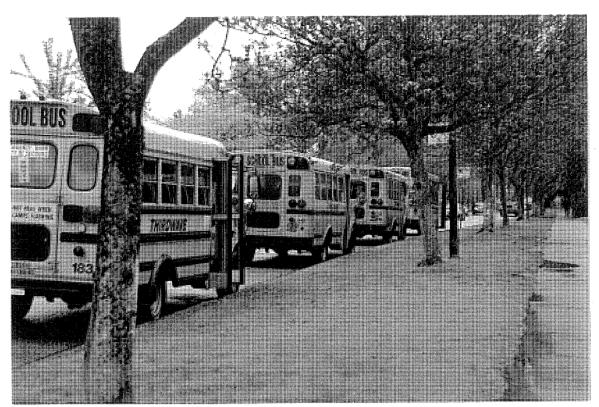

alley of Willow St & 35th

alley of Willow St & 35th

School buses from the French Immersion Elementary School

35th & Willow St

alley of Willow St and W 35th

Willow St and W 35th The big school buses come around twice a day, causing more congestion

approximately 10 school buses wait around on 38 % Willow St to pick up elementary students from the French Immersion School. They also do drop off services

Small children from the French Immersion Elementary School on 38th & Willow St.