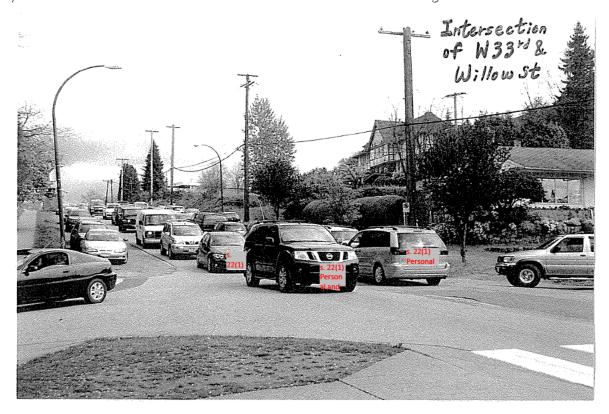

## The purposed intersection where the traffic signal will be installed

A traffic light here will cause further back up of cars.

There is a traffic light on Heather & W33rd, and Cambie & W33rd

already

It is the volume of cars that travel on Willow St and W33rd that cause the traffic connection

Congestion on W. 33rd towards Oak St.

More than 38 cars lining up on W33rd waiting for the signal

No pedestrians crossing. The back up of cars on W33rd is not due to pedestrians crossing but volume of car.