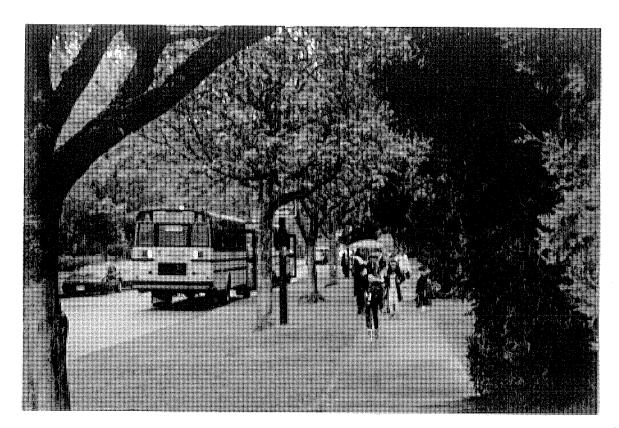

alley of Willow St & 35th

alley of Willow St & 35th

School buses from the French Immersion Elementary School

35th & Willow St

alley of Willow St and W 35th

Willow St and W 35th The big school buses come around twice a day, causing more congestion

approximately 10 school buses wait around on 38 % Willow St to pick up elementary students from the French Immersion School. They also do drop off services

Small children from the French Immersion Elementary School on 38th & Willow St.