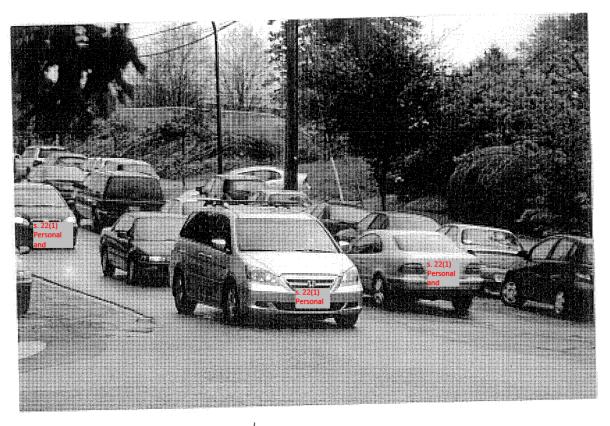

Too many cars on Willow St., cyclists rides on side walk

Cars from W33rd entering onto Willow St.

Willow St. - cyclists ride on sidewalk

Cars leaving Willow St waiting to turn onto W.33rd

Long line up of cars leaving Willow St to turn onto W. 33rd

Cars leaving the alley of Willow St

Cars on W 33rd