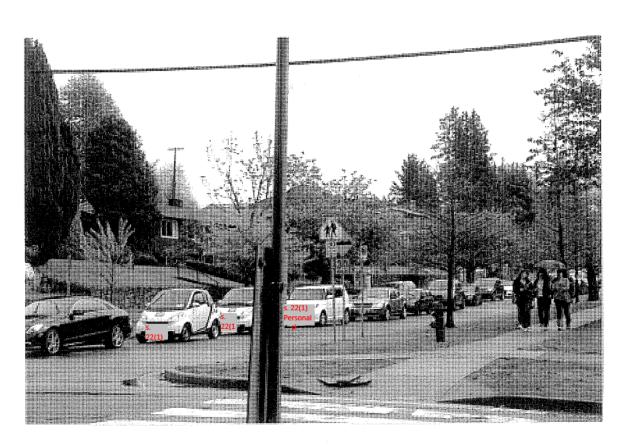

## The purposed intersection where the traffic signal will be installed

A traffic light here will cause further back up of cars.

There is a traffic light on Heather & W33rd, and Cambie & W33rd

already

It is the volume of cars that travel on Willow St and W33rd that cause the traffic connection

Congestion on W. 33rd towards Oak St.

More than 38 cars lining up on W33rd waiting for the signal

No pedestrians crossing. The back up of cars on W33rd is not due to pedestrians crossing but volume of car.