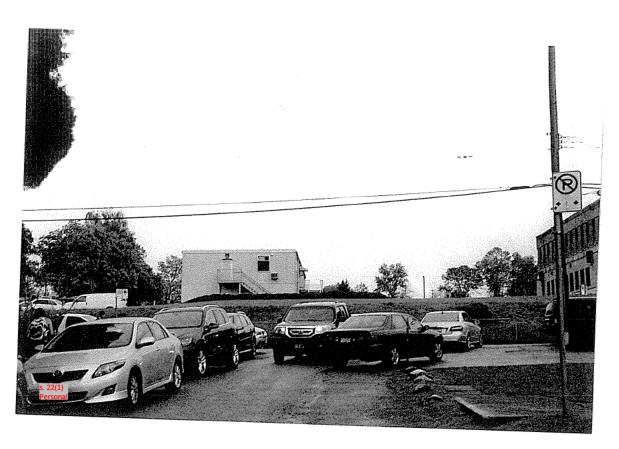

## Eric Hamber School Truffic

Willow St is very congested during pick up and drop off time, and special school events

Willow St and W 35th

Cars travelling on the alley of Willow St and turning

Cars coming out from the alley of Willow St and turning onto W33rd

## The purposed intersection where the traffic signal will be installed

A traffic light here will cause further back up of cars.

There is a traffic light on Heather & W33rd, and Cambie & W33rd

already

It is the volume of cars that travel on Willow St and W33rd that cause the traffic connection