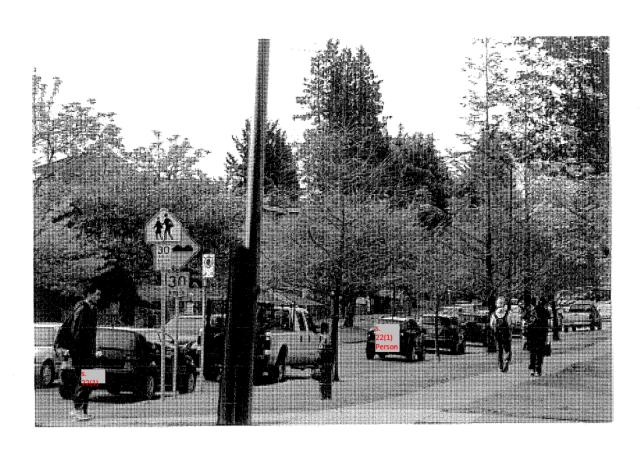

Residents who strongly oppose to the opening entrance on W. 32<sup>nd</sup> and Willow St. and the installation of the traffic light on W. 33<sup>rd</sup> and Willow Street. Any new development in the neighbourhood should not add further impact to the already severe traffic congestion on Willow St. and along W. 33<sup>rd</sup> Ave. Traffic due to Eric Hamber Secondary School (1300 students) and École Rose-Des-Vents Elementary and Secondary School (600 students) is a long time safety concern for residents and school parents. W. 37<sup>th</sup> and Willow St. is also a bikeway and W.35<sup>th</sup> and Willow St. has a children's playground.

32<sup>nd</sup> and Willow St. is a section that students and cyclists frequently use as a short cut to go through the hospital and access to the north side towards King Edward Street area. Over a hundred students pass through this section between 8:15-8:35 am and after school. These students walk, cycle, skateboard, and rollerblade, and often travel in small groups. These teenagers spread out on the streets and do not stay on the sidewalks. Building a new entrance for vehicles to go in and out and to share the same road with these students and other cyclists pose a very high risk and create a very unsafe environment.

## Eric Hamber School Truffic

Willow St is very congested during pick up and drop off time, and special school events

Willow St and W 35th

Cars travelling on the alley of Willow St and turning

Cars coming out from the alley of Willow St and turning onto W33rd