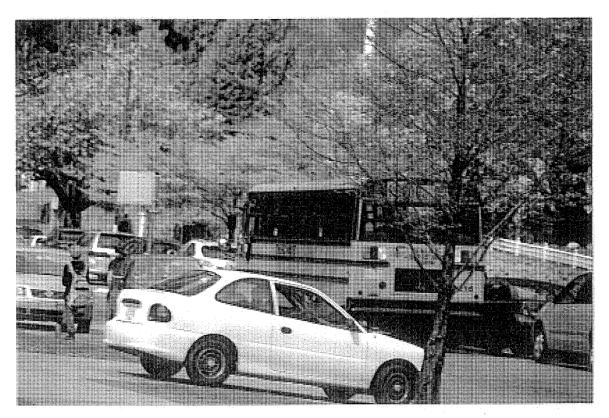

## Eric Hamber School Truffic

Willow St is very congested during pick up and drop off time, and special school events

Willow St and W 35th

Cars travelling on the alley of Willow St and turning

Cars coming out from the alley of Willow St and turning onto W33rd

alley of Willow St & 35th

alley of Willow St & 35th

School buses from the French Immersion Elementary School

35th & Willow St

alley of Willow St and W 35th

Willow St and W 35th The big school buses come around twice a day, causing more congestion