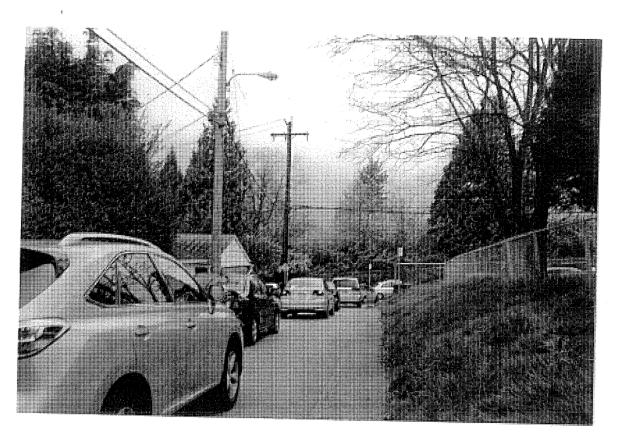

## The purposed intersection where the traffic signal will be installed

A traffic light here will cause further back up of cars.

There is a traffic light on Heather & W33rd, and Cambie & W33rd

already

It is the volume of cars that travel on Willow St and W33rd that cause the traffic connection

Congestion on W. 33rd towards Oak St.

More than 38 cars lining up on W33rd waiting for the signal

No pedestrians crossing. The back up of cars on W33rd is not due to pedestrians crossing but volume of car.