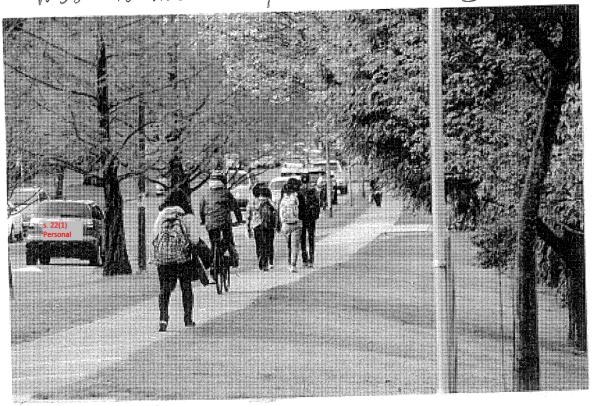

32<sup>nd</sup> and Willow St. is a section that students and cyclists frequently use as a short cut to go through the hospital and access to the north side towards King Edward Street area. Over a hundred students pass through this section between 8:15-8:35 am and after school. These students walk, cycle, skateboard, and rollerblade, and often travel in small groups. These teenagers spread out on the streets and do not stay on the sidewalks. Building a new entrance for vehicles to go in and out and to share the same road with these students and other cyclists pose a very high risk and create a very unsafe environment.

Too many cars on Willow St., cyclists rides on side walk

Cars from W33rd entering onto Willow St.

Willow St. - cyclists ride on sidewalk

Cars leaving Willow St waiting to turn onto W.33rd

Long line up of cars leaving Willow St to turn onto W. 33rd