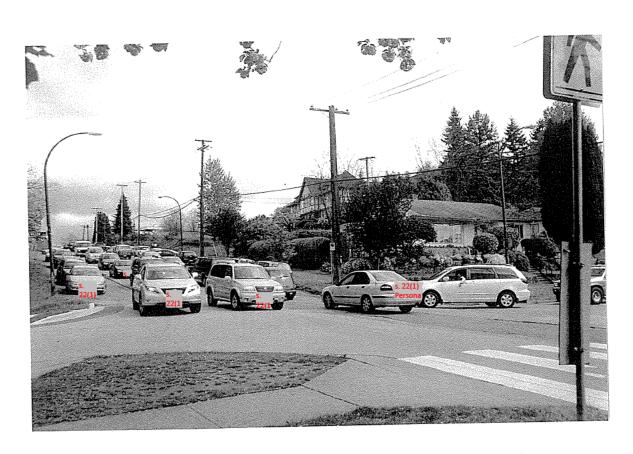

## Eric Hamber School Truffic

Willow St is very congested during pick up and drop off time, and special school events

Willow St and W 35th

Cars travelling on the alley of Willow St and turning

Cars coming out from the alley of Willow St and turning onto W33rd

alley of Willow St & 35th

alley of Willow St & 35th

School buses from the French Immersion Elementary School

35th & Willow St

alley of Willow St and W 35th

Willow St and W 35th The big school buses come around twice a day, causing more congestion