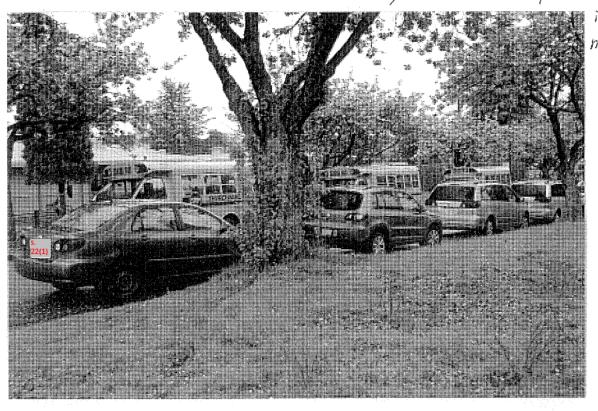

alley of Willow St & 35th

alley of Willow St & 35th

School buses from the French Immersion Elementary School

35th & Willow St

alley of Willow St and W 35th

Willow St and W 35th The big school buses come around twice a day, causing more congestion

approximately 10 school buses wait around on 38 % Willow St to pick up elementary students from the French Immersion School. They also do drop off services

Small children from the French Immersion Elementary School on 38th & Willow St.

Children from the French Immersion Elementary School play on the sidewalk on 38th & Willow St