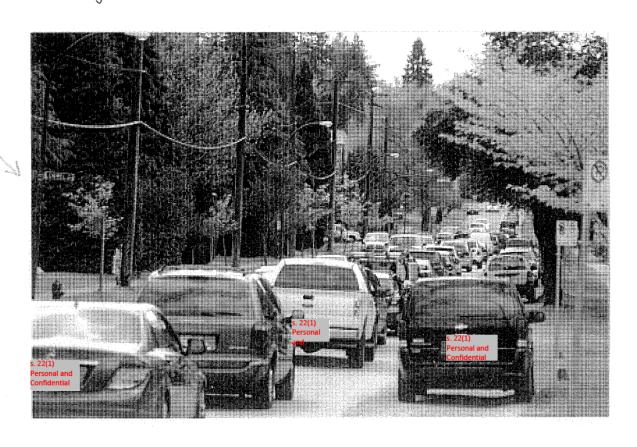

Congestion on W. 33rd towards Oak St.

More than 38 cars lining up on W33rd waiting for the signal

No pedestrians crossing. The back up of cars on W33rd is not due to pedestrians crossing but volume of car.

Too many cars on Willow St., cyclists rides on side walk

Cars from W33rd entering onto Willow St.

Willow St. - cyclists ride on sidewalk

Cars leaving Willow St waiting to turn onto W.33rd

Long line up of cars leaving Willow St to turn onto W. 33rd