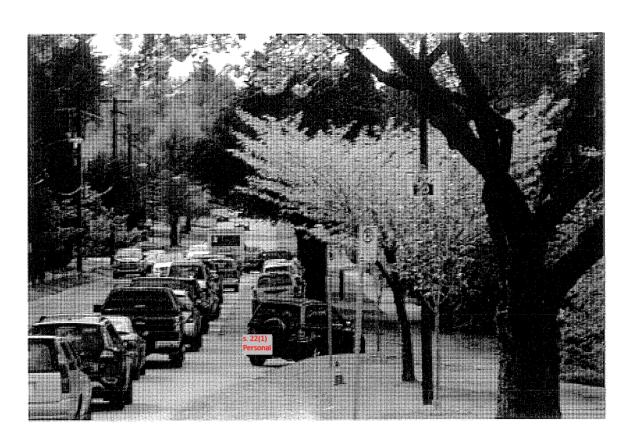

## Eric Hamber School Truffic

Willow St is very congested during pick up and drop off time, and special school events

Willow St and W 35th

Cars travelling on the alley of Willow St and turning

Cars coming out from the alley of Willow St and turning onto W33rd

## The purposed intersection where the traffic signal will be installed

A traffic light here will cause further back up of cars.

There is a traffic light on Heather & W33rd, and Cambie & W33rd

already

It is the volume of cars that travel on Willow St and W33rd that cause the traffic connection