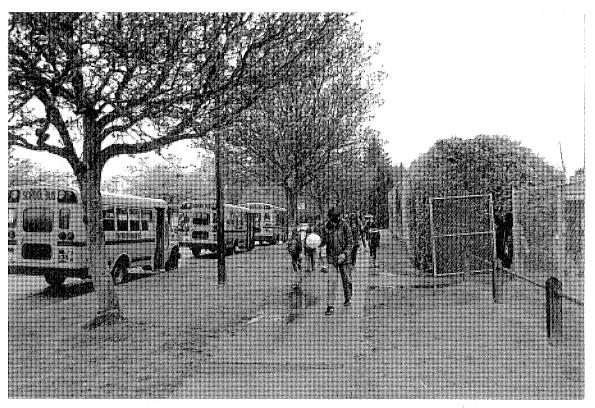

## Eric Hamber School Truffic

Willow St is very congested during pick up and drop off time, and special school events

Willow St and W 35th

Cars travelling on the alley of Willow St and turning

Cars coming out from the alley of Willow St and turning onto W33rd

alley of Willow St & 35th

alley of Willow St & 35th

School buses from the French Immersion Elementary School

35th & Willow St

alley of Willow St and W 35th

Willow St and W 35th The big school buses come around twice a day, causing more congestion