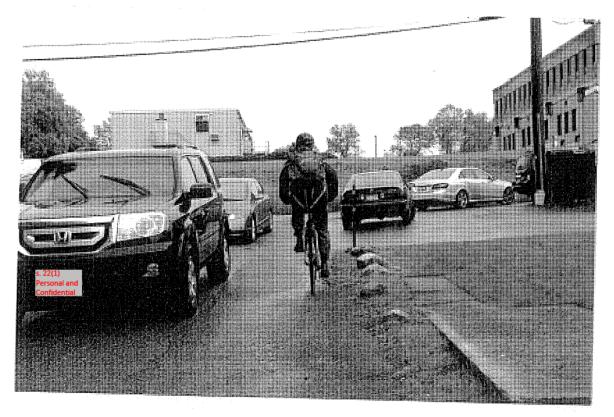

Too many cars on Willow St., cyclists rides on side walk

Cars from W33rd entering onto Willow St.

Willow St. - cyclists ride on sidewalk

Cars leaving Willow St waiting to turn onto W.33rd

Long line up of cars leaving Willow St to turn onto W. 33rd