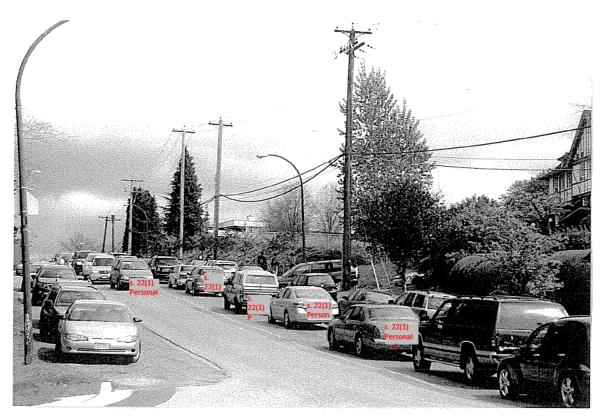

## 4500 Oak Street rezoning Residents oppose to the opening entrance on W32nd & Willow Street

PHOTOS OF TRAFFIC CONGESTION

AROUND AND ALONG W33" &

WILLOW St

Traffic congestion due to Eric Hamber Secondary

## Eric Hamber School Truffic

Willow St is very congested during pick up and drop off time, and special school events

Willow St and W 35th

Cars travelling on the alley of Willow St and turning

Cars coming out from the alley of Willow St and turning onto W33rd

## The purposed intersection where the traffic signal will be installed

A traffic light here will cause further back up of cars.

There is a traffic light on Heather & W33rd, and Cambie & W33rd

already

It is the volume of cars that travel on Willow St and W33rd that cause the traffic connection

Congestion on W. 33rd towards Oak St.

More than 38 cars lining up on W33rd waiting for the signal

No pedestrians crossing. The back up of cars on W33rd is not due to pedestrians crossing but volume of car.