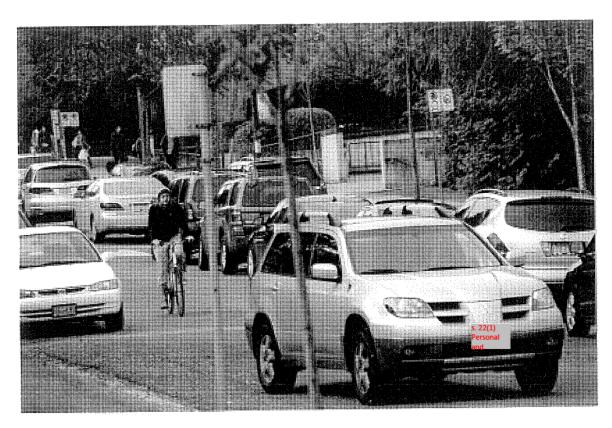

## Eric Hamber School Truffic

Willow St is very congested during pick up and drop off time, and special school events

Willow St and W 35th

Cars travelling on the alley of Willow St and turning

Cars coming out from the alley of Willow St and turning onto W33rd

Too many cars on Willow St., cyclists rides on side walk

Cars from W33rd entering onto Willow St.

Willow St. - cyclists ride on sidewalk

Cars leaving Willow St waiting to turn onto W.33rd

Long line up of cars leaving Willow St to turn onto W. 33rd