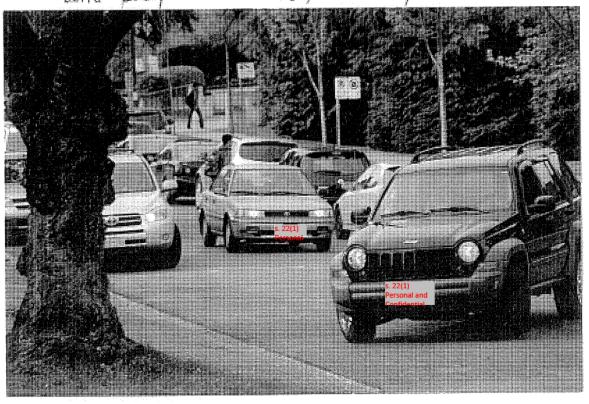

## Eric Hamber School Truffic

Willow St is very congested during pick up and drop off time, and special school events

Willow St and W 35th

Cars travelling on the alley of Willow St and turning

Cars coming out from the alley of Willow St and turning onto W33rd

Too many cars on Willow St., cyclists rides on side walk

Cars from W33rd entering onto Willow St.

Willow St. - cyclists ride on sidewalk

Cars leaving Willow St waiting to turn onto W.33rd

Long line up of cars leaving Willow St to turn onto W. 33rd