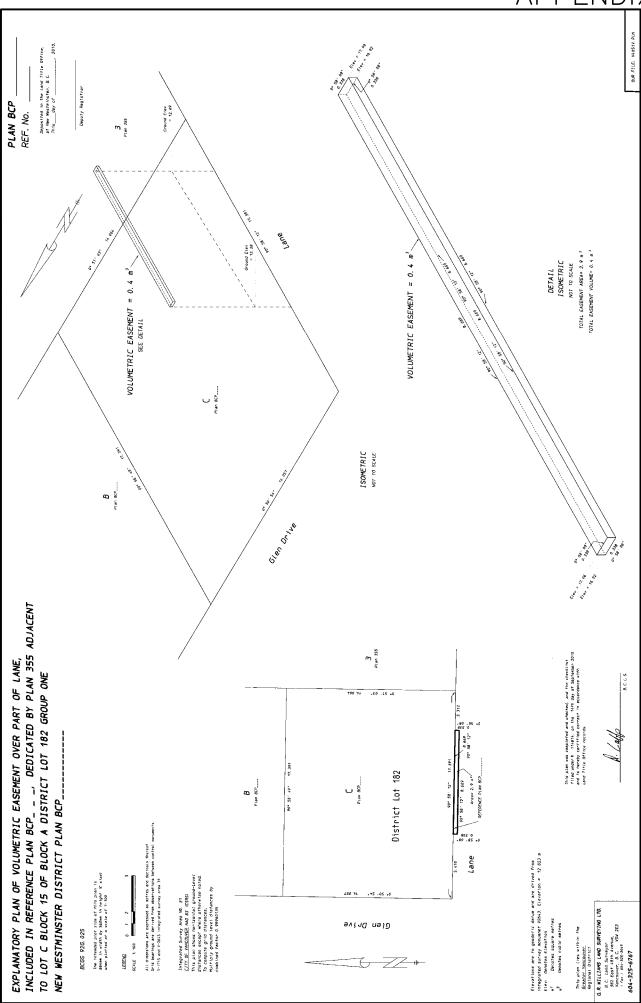

THEREFORE BE IT RESOLVED THAT the Director of Legal Services be authorized to make application on behalf of the City of Vancouver to raise title in the name of the City of Vancouver to that portion of lane dedicated by the deposit of Plan 355 and included within the heavy bold outline on the Reference Plan attested to by Diego Caffo, B.C.L.S., completed and checked on the 5<sup>th</sup> day of July, 2010, and marginally numbered V4051R.PLN, a reduced copy of which is attached hereto as Appendix "A"; and

BE IT FURTHER RESOLVED THAT all that volumetric portion of lane included within heavy bold outline and illustrated isometrically on an Explanatory Plan attested to by Diego Caffo, B.C.L.S., completed and checked on the 14<sup>th</sup> day of September, 2010, and marginally numbered V4051V.PLN, a reduced copy of which is attached hereto as Appendix "B", be closed, stopped-up and that an easement be granted to the owner of abutting Lot C Block 15 of Block A District Lot 182 Group 1 New Westminster District Plan BCP\_\_\_\_\_ to contain the portions of the existing building which encroach onto the lane; the said easement to be to the satisfaction of the Director of Legal Services.

(Proposed Closure of a Portion of Lane Adjacent to 520 Glen Drive as per Council authority September 21, 2010)

\* \* \* \* \*

APPENDIX OUR FILE: V4051R. PLN Plan 355 2010. Deposited in the Land Title Office, 14. 064 .E0 .15 .0 870 E at New Westminster, B.C. This plan shows horizontal ground-Level distances except where otherwise noted. Deputy Registrar PLAN BCP To compute grid distances, Multiply ground level distances by combined factor 0.99960135 REF. No. This\_day of Integrated Survey Area NO. 31 CITY OF VANCOUVER NAD 83 (CSRS) . 80 ,85 ₀0 ⊙ 0, 610 90° 58' 12" 8EE 6 8.669 17. 391 17. 391 District Lot 182 Plan BCP\_\_\_\_ 90° 58′ 12″ .65 ,95 ٧ Plan BCP Lane Φ °06 .80 .85 019 0 .85 I Diego Caffo, a British Columbia Land Surveyon, certify that I was present at and personally superintended the survey represented by this plend and that the survey and plan are correct. The field survey was completed on the Tith day of August, 2010. The plan was coapleted and checked, and the checklist filed under # 112360, on the 5th day of July, 2010. 8. C. L. S. ADJACENT TO LOT C BLOCK 15 OF BLOCK A DISTRICT LOT 182 GROUP ONE 2. 134 4. 022 2. 134 REGISTRATION OF TITLE IN THE NAME OF THE CITY OF VANCOUVER TO THAT PART OF LANE DEDICATED BY THE DEPOSIT OF PLAN 355 .67 .95 .06 avina nala REFERENCE PLAN TO ACCOMPANY AN APPLICATION FOR THE V-1715 🖎 .90 ,91 .LSE 152.719 228, 326 NEW WESTMINSTER DISTRICT PLAN BCP\_\_\_\_\_\_\_ Ail disensions are expressed as artres and decinals thereof Grid bearings are derived from observations between control monuments V-1715 and V-2643 integrated survey area 31 Lead Plug Found
Standard Iron Post Found Print Name ♠ Control Monument Found Print Name Print Name of Witness Occupation of Witness WITNESS Signature of Witness Address of Witness OWNER: City of Vancouver Authorized Signatory Authorized Signatory SCALE 1: 100 TEGEND The intended plot size of this plan is 560mm in width by 432mm in height (C size) when plotted at a scale of 1:100 G. R. WILLIAMS LAND SURVEYING LTD. B.C. Land Surveyor 382 East 48th Avenue, Vancouver, B.C. VSW 2E3 (fax) 604-325-3049 This plan lies within the Greater Vancouver Regional District 604-325-6767 BCGS 92G. 025