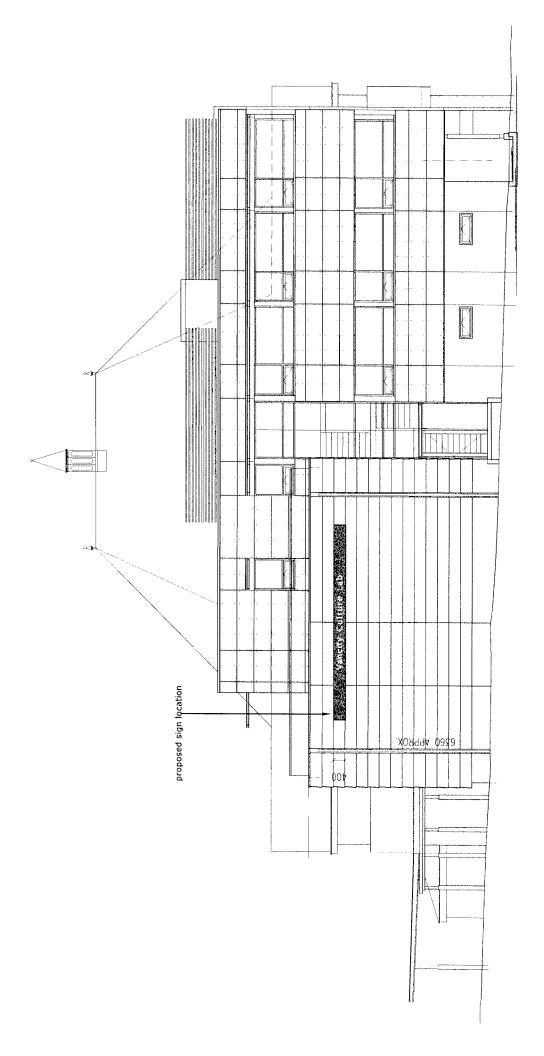

#### 2. Proposed Sign By-law Amendment

Pursuant to the Naming Rights Policy, VECC is seeking to install one additional exterior sign to identify the newly constructed rehearsal studio building addition. The sign is to be located on

the east elevation of the new building addition and oriented towards Victoria Drive. The sign is to read "Vancity Culture Lab."

The proposed signage (Vancity Culture Lab) provides third party advertising (Vancity is the third party advertiser in this case) on the newly constructed building addition. Approval of third party advertising on the facia sign to be located on the new building addition requires a Sign By-law amendment.

The sign (illustrated in Appendix C) would:

- be attached to the new building addition;
- measure approximately 4.9 m (16 ft.) by 6.7 m (22 ft.) and 32.7 m<sup>2</sup> (352 sq. ft.) in area; and
- be a single face LED illuminated display visible from Victoria Drive only (east side of the building).