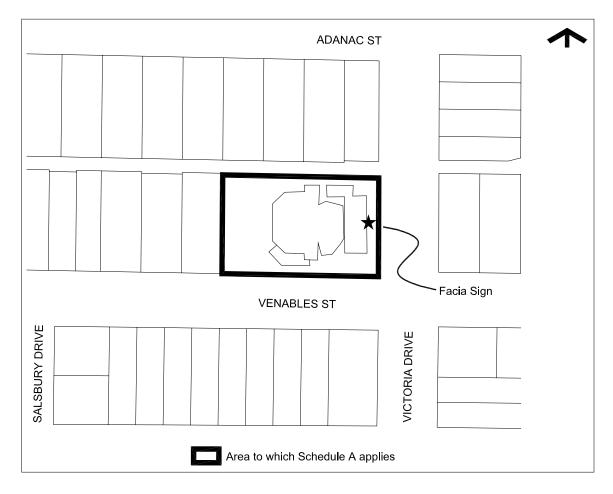

#### 2. Proposed Sign By-law Amendment

Pursuant to the Naming Rights Policy, VECC is seeking to install one additional exterior sign to identify the newly constructed rehearsal studio building addition. The sign is to be located on

the east elevation of the new building addition and oriented towards Victoria Drive. The sign is to read "Vancity Culture Lab."

The proposed signage (Vancity Culture Lab) provides third party advertising (Vancity is the third party advertiser in this case) on the newly constructed building addition. Approval of third party advertising on the facia sign to be located on the new building addition requires a Sign By-law amendment.

#### Schedule A

- amend Schedule A to insert the following:
  - on the site regulated by CD-1 By-law described as CD-1 (433) (1885-1895 Venables Street) a facia sign, in respect of which:
    - Map 1 shows the general location of such sign;
    - the sign area must not exceed 34 m<sup>2</sup>;
    - the copy area must not exceed 40 percent of the sign area;
    - Section 11.6 does not apply.
- insert Map 1 below.