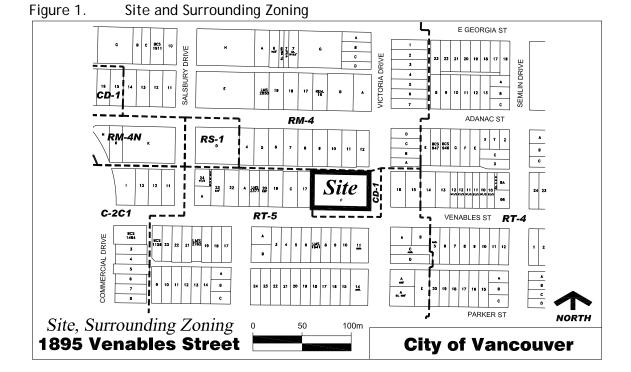

# **SUMMARY AND PURPOSE**

This report seeks Council approval to refer a Sign By-law amendment to a Public Hearing. The proposed amendment would, if approved, permit a facia sign with third party advertising to be erected on the easterly exterior wall of the newly constructed rehearsal studio for the Vancouver East Cultural Centre (VECC) at 1895 Venables Street (see Figure 1).

# **BACKGROUND**

The VECC is a diverse and innovative arts and cultural institution. Originally built as a church in 1909, it is now municipally owned and a designated heritage building. The VECC has been a cultural centre since 1973 and is an important presenter, producer and catalyst for artistic development in the city.

#### Schedule A

- amend Schedule A to insert the following:
  - on the site regulated by CD-1 By-law described as CD-1 (433) (1885-1895 Venables Street) a facia sign, in respect of which:
    - Map 1 shows the general location of such sign;
    - the sign area must not exceed 34 m<sup>2</sup>;
    - the copy area must not exceed 40 percent of the sign area;
    - Section 11.6 does not apply.
- insert Map 1 below.