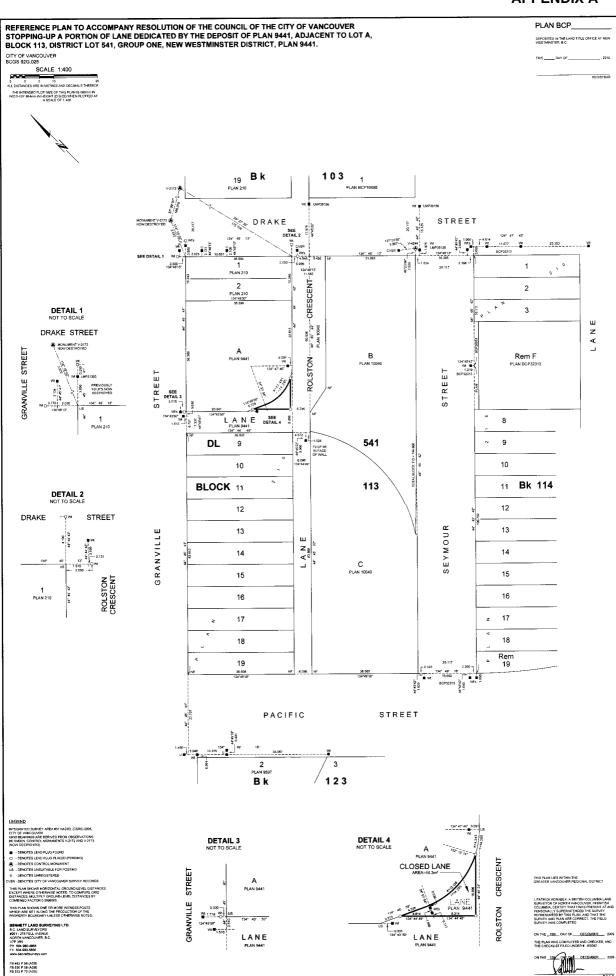

THEREFORE BE IT RESOLVED THAT the all that portion of lane south of Drake Street, east from Granville Street, the same as shown in heavy outline on the Reference Plan prepared by Patrick Korabek, B.C.L.S., completed and checked on the 15<sup>th</sup> day of December, 2009, and marginally noted "N:\C0010-NV-2010\13258-YALE-CECIL\13258-CONTROL-(CIVIL-3D)\R13258-(C3D).DWG" a copy of which is attached hereto as Appendix A, be closed, stopped-up and conveyed to the abutting owner; and