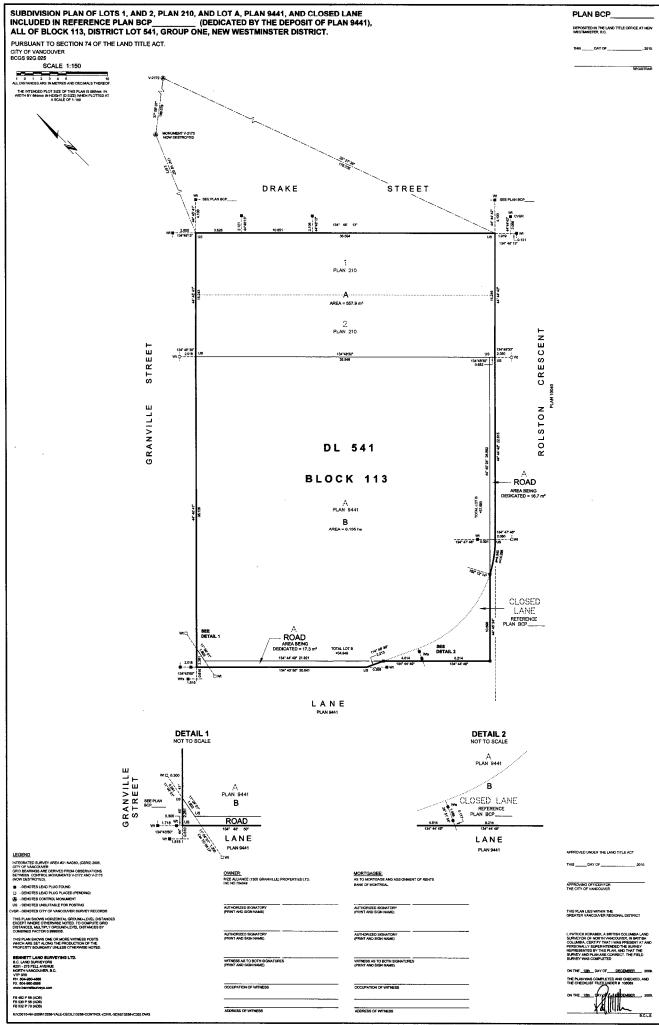

BE IT FURTHER RESOLVED THAT the said portion of lane to be closed be subdivided with said Lot A, Plan 9441 and said Lots 1 and 2, Plan 210, all of Block 113, District Lot 541, Group 1, New Westminster District to form two parcels and road as shown in heavy outline on the Subdivision Plan prepared by Patrick Korabek, B.C.L.S., completed and checked on the 15<sup>th</sup> day of December, 2009, and marginally noted "N:\C0010-NV-2009\13258-YALE-CECIL\13258-CONTROL-(CIVIL-3D)\S13258-(C3D).DWG" a copy of which is attached hereto as Appendix B, to the satisfaction of the General Manager of Engineering Services, the Director of Legal Services and the Approving Officer.