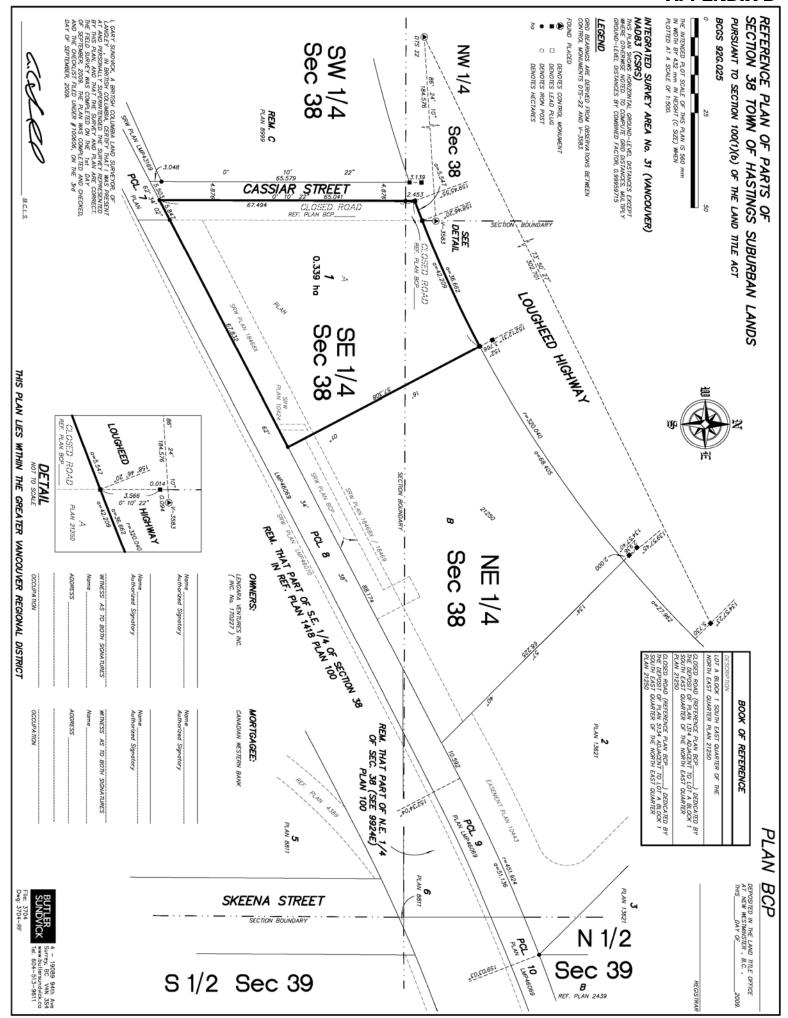

BE IT FURTHER RESOLVED THAT the said portions of Cassiar Street to be is to be consolidated with Lot A Block 1 South-East ¼ of the North-East ¼ of Section 38 Town of Hastings Suburban Lands Plan 21250 to form a single parcel, as shown within heavy bold outline on the Reference Plan prepared by Gary Sundvick, B.C.L.S., completed and checked on the 3<sup>rd</sup> day of September, 2009, and marginally noted "Dwg: 3704-RF" a copy of which is attached hereto as Appendix B, the Director of Legal Services;

(Closure and Sale of a Portion of Road adjacent to 3410 Lougheed Highway)

\* \* \* \* \*