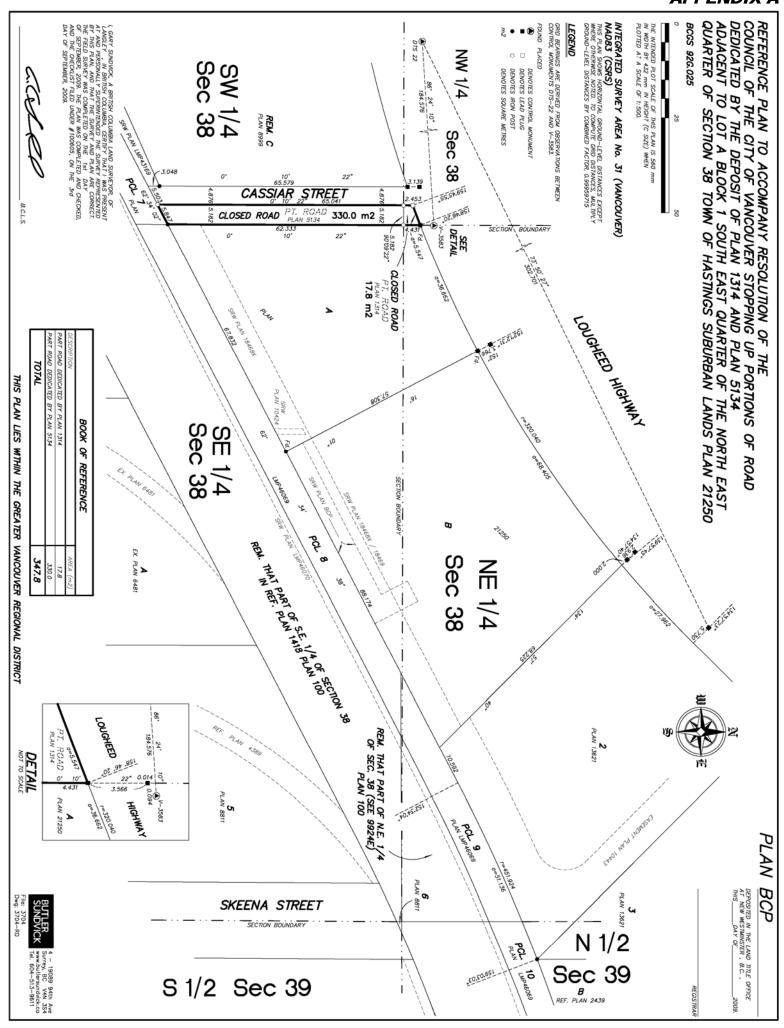

THEREFORE BE IT RESOLVED THAT the 330.0 square metre portion of Cassiar Street dedicated by the deposit of Plans 1314 and 5134 and being adjacent to Lot A Block 1 South-East ¼ of the North-East ¼ of Section 38 Town of Hastings Suburban Lands Plan 21250 the same as shown within heavy bold outline on the Reference Plan prepared by Gary Sundvick, B.C.L.S., completed and checked on the 3<sup>rd</sup> day of September, 2009, and marginally noted "Dwg: 3704-RD" a copy of which is attached hereto as Appendix A, be closed, stopped up and conveyed to the abutting owner;

(Closure and Sale of a Portion of Road adjacent to 3410 Lougheed Highway)

\* \* \* \* \*