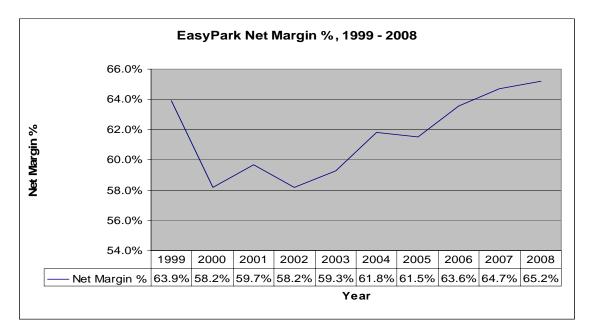

#### 3. Outlook

Exhibit 3 shows the trend information for EasyPark's Net Margin. Further detail on trends and inflation adjusted performance indicators, is listed in Appendix B.

EasyPark revenues are impacted by 3 factors: the number of stalls available, the percentage occupancy of those stalls and the transient or monthly rates for those stalls. While EasyPark has the majority of control over occupancy and rates, the number of stalls available is often driven by City initiatives related to parking or development. City decisions to build new parkades or re-develop old ones can have a significant impact on EasyPark operations. These decisions are often made in order to reflect the City's transportation or land use policies.

While there has been a general increase in net profit margin since 2002, EasyPark is evaluating the possibility of expanding third party business as a further mechanism to increase profitably. City staff is working closely with EasyPark to understand how this would impact City revenues and will be reporting back to Council once the details are worked out.

Exhibit 3: EasyPark Net Margin Trend 1999 to 2008