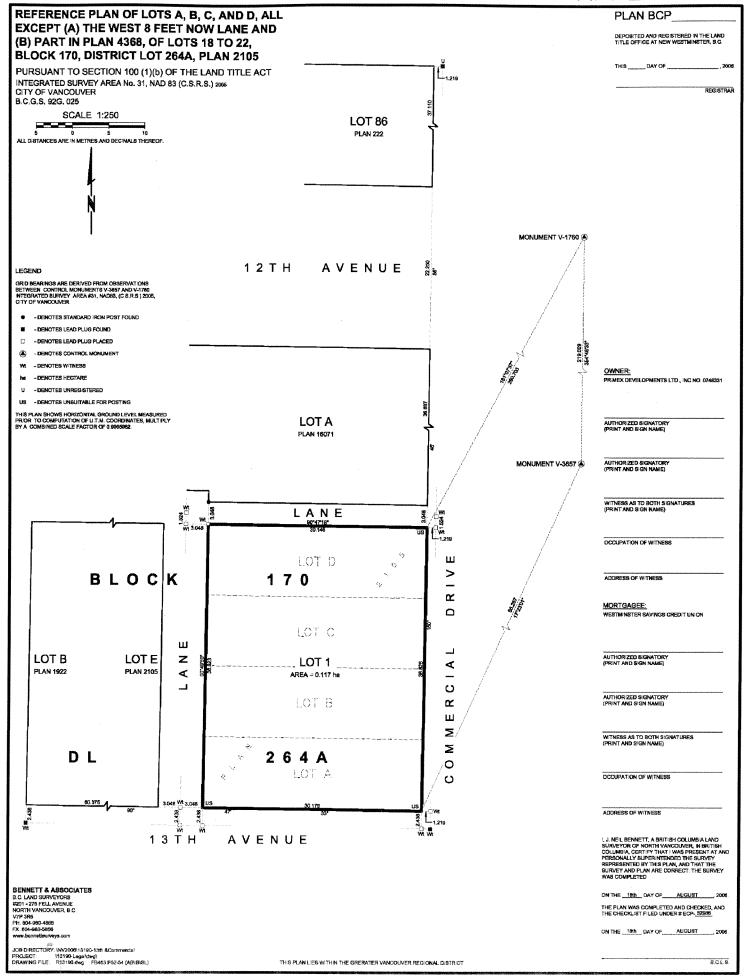

## THAT WHEREAS:

- 1. The City of Vancouver is the owner of all the streets and lanes lying within the limits of the City of Vancouver;
- 2. There is a proposal to re-develop privately owned Lots A, B, C and D, All Except (A) The West 8 Feet Now Lane and (B) Part in Plan 4368, of Lots 18 to 22 Block 170 District Lot 264A Plan 2105 ("Lots A,B,C and D");
- 3. The proposal requires the closure of a portion of lane south of 12th Avenue, west from Commercial Drive:
- 4. The said portion of lane was dedicated by the deposit of Plan 222 on July 14, 1887;
- 5. The said portion of lane to be closed is no longer required for municipal purposes;
- 6. The owner of Lots A,B,C and D (the "Abutting Owner") proposes to consolidate Lots A,B,C and D pursuant to Section 100(1)(b) of the Land Title Act to form Lot 1, Block 170, District Lot 264A, Group 1, New Westminster District, Plan BCP\_\_\_\_\_\_, as shown within heavy bold outline on the Reference Plan prepared by J. Neil Bennett, B.C.L.S., attested to on the 18<sup>th</sup> day of August 2006, and marginally noted DRAWING FILE: R13190.dwg FB463 P52-54 (AB\IB\SL) a copy of which is attached hereto as Appendix A ("Lot 1");
- 7. The City requires the dedication as road of the east 3.048 metres (10 feet) of said Lot 1 and the said portion of lane to be closed, for the widening of Commercial Drive:
- 8. The said portion of lane to be closed will be conveyed to the Abutting Owner and subdivided with said Lot 1 to form a single parcel and dedicate road to the satisfaction of the Approving Officer.