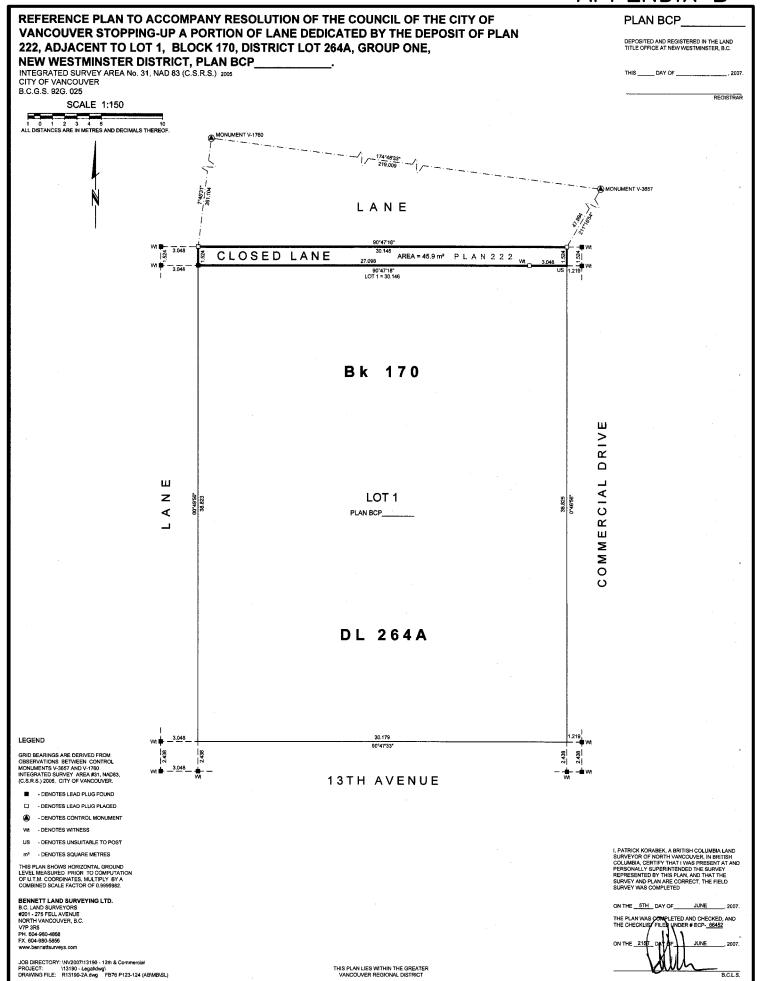

THEREFORE BE IT RESOLVED THAT the portion of lane south of 12<sup>th</sup> Avenue, west from Commercial Drive, dedicated by the deposit of Plan 222, and adjacent to Lot 1, Block 170, District Lot 264A, Group 1, New Westminster District, Plan BCP\_\_\_\_\_\_, as shown in heavy bold outline on the Reference Plan attested to by Patrick Korabek, B.C.L.S., completed on the 21st day of June, 2007 and marginally noted DRAWING FILE: R13190-2A.dwg FB76 P123-124 (AB\MB\SL), a reduced copy of which is attached hereto as Appendix B, be closed, stopped-up and conveyed to the Abutting Owner; and