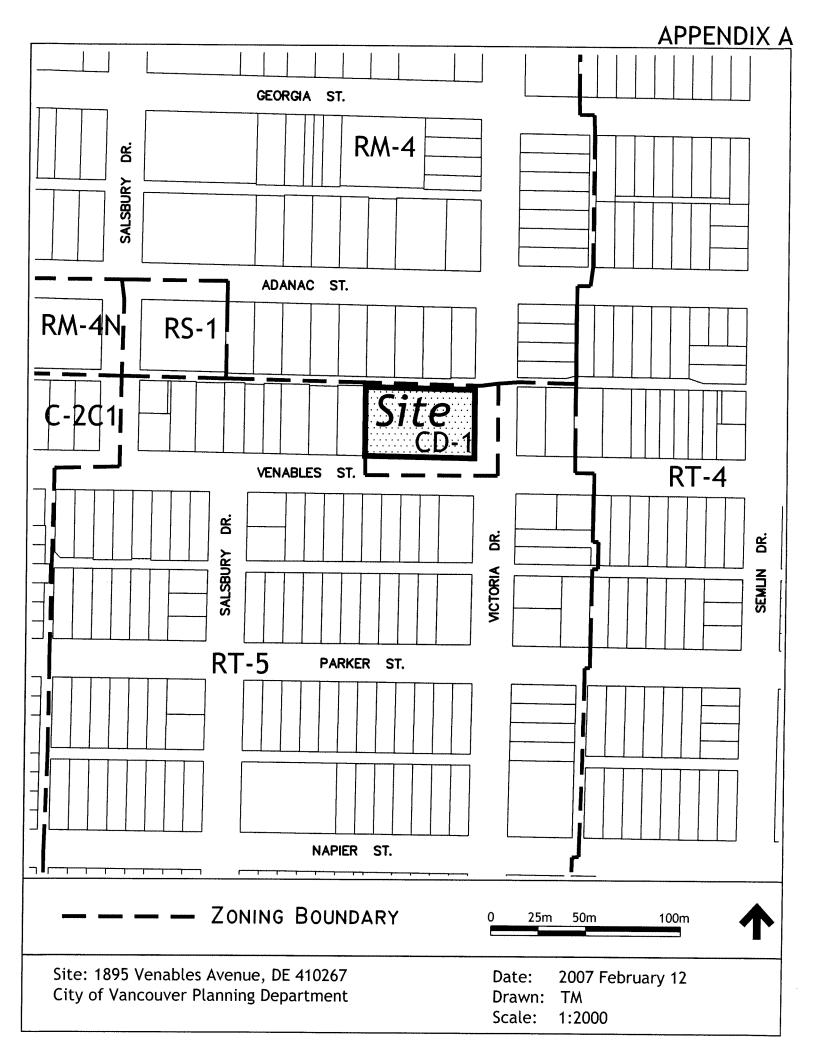

The site is located on the northeast corner of Venables Street and Victoria Drive, two blocks east of Commercial Drive. The site and surrounding zoning are shown on the attached Appendix 'A'.

Subsequent to Council's approval of the CD-1 rezoning, the Director of Planning approved Development Application Number DE410267. This approval is subject to various conditions, including Council's approval of the form of development. The latter condition is one of the few outstanding prior to permit issuance.