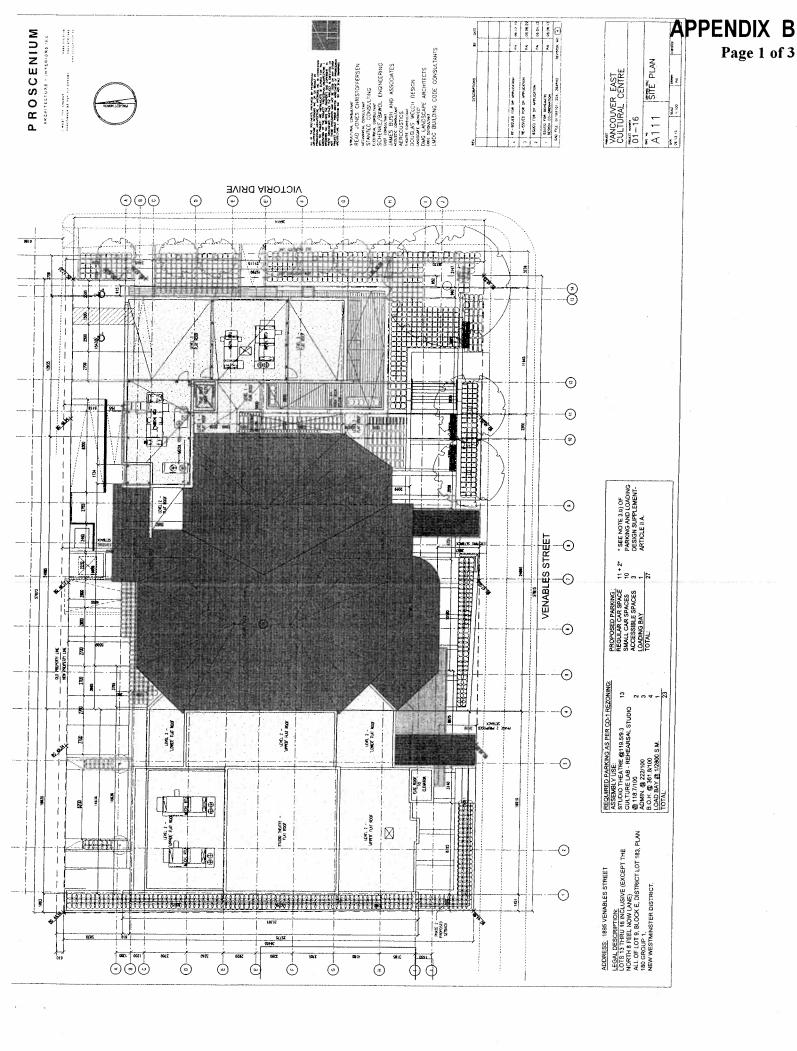

## **DISCUSSION**

The proposal involves rehabilitation of the Vancouver East Cultural Centre including construction of two additions, one to the east and one to the west side of the existing centre. The additions will provide additional rehearsal and theatre spaces along with some of the parking facilities. The site will accommodate twenty-six (26) vehicles.

Simplified plans, including a Site Plan and elevations of the proposal, have been included in Appendix 'B'.