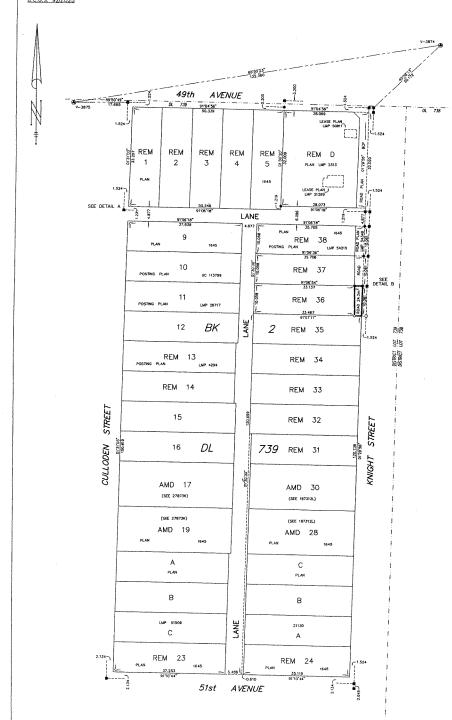

All that portion of Lot 36, except the East 7 feet now road, Block 2, District Lot 739, Plan 1645, Group 1, New Westminster District, as shown heavy outlined on plan of survey completed June 9, 2006, attested to by Eric I. Kaardal, B.C.L.S. and marginally numbered LB863, a print of which is attached hereto.

(Establishing Road on the west side of Knight Street, between 49<sup>th</sup> Avenue and 51<sup>st</sup> Avenue, adjacent to 6559 Knight Street, for a widening strip for the installation of left turn bays on Knight Street at 49<sup>th</sup> Avenue, as per June 13, 2006 Council authority)

\* \* \* \* \*

REFERENCE PLAN TO ACCOMPANY RESOLUTION THE COUNCIL OF THE CITY OF VANCOUVER ESTABLISHING FOR HIGHWAY PURPOSES A PORTION OF LOT 36, EXCEPT THE EAST 7 FEET, NOW ROAD, BLOCK 2, DISTRICT LOT 739, PLAN 1645, GROUP 1, NEW WESTMINSTER DISTRICT.

PLAN BCP

DEPOSITED IN THE LAND TITLE OFFICE AT NEW WESTMINSTER, BRITISH COLUMBIA.

PURSUANT TO SECTION 99 (1) (f), LAND TITLE ACT B.C.G.S. 92G.025

INTEGRATED SURVEY AREA 31, CITY OF VANCOUVER, NAD 83 (CSRS)

THIS PLAN SHOWS HORIZONTAL GROUND-LEVEL DISTANCES EXCEPT RHERE OTHERMISE NOTED. TO COMPUTE GRID DISTANCES, MULTIPLY GROUND-LEVEL DISTANCES BY COMBINED FACTOR 0.9995894.

ORID BEARINGS ARE DERIVED FROM OBSERVATIONS BETWEEN GEODETIC CONTROL MONUMENTS V~3874 AND V~3875

- INDICATES CONTROL MONUMENT FOUR HIDICATES LEAD PLUG FOUND HIDICATES LEAD PLUG PLAGED HIDICATES STANDARD IRON POST FO INDICATES STANDARD IRON POST PL

EIR R/S-21/22 L413 P. 145-150; L420 P. 28-29

THIS PLAN LIES WITHIN THE GREATER VANCOUVER REGIONAL DISTRICT