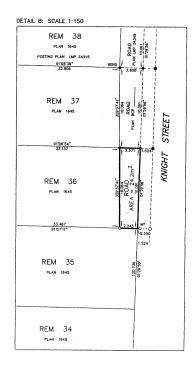

All that portion of Lot 36, except the East 7 feet now road, Block 2, District Lot 739, Plan 1645, Group 1, New Westminster District, as shown heavy outlined on plan of survey completed June 9, 2006, attested to by Eric I. Kaardal, B.C.L.S. and marginally numbered LB863, a print of which is attached hereto.