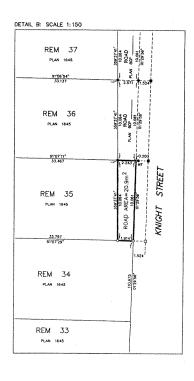

All that portion of Lot 35, except the East 7 feet now road, Block 2, District Lot 739, Plan 1645, Group 1, New Westminster District, as shown heavy outlined on plan of survey completed June 9, 2006, attested to by Eric I. Kaardal, B.C.L.S. and marginally numbered LB864, a print of which is attached hereto.

(Establishing Road on the west side of Knight Street, between 49<sup>th</sup> Avenue and 51<sup>st</sup> Avenue, adjacent to 6571 Knight Street, for a widening strip for the installation of left turn bays on Knight Street at 49<sup>th</sup> Avenue, as per June 13, 2006 Council authority)