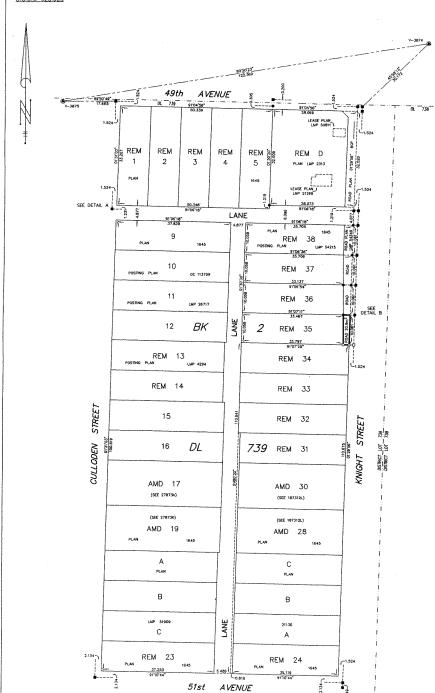

All that portion of Lot 35, except the East 7 feet now road, Block 2, District Lot 739, Plan 1645, Group 1, New Westminster District, as shown heavy outlined on plan of survey completed June 9, 2006, attested to by Eric I. Kaardal, B.C.L.S. and marginally numbered LB864, a print of which is attached hereto.

(Establishing Road on the west side of Knight Street, between 49<sup>th</sup> Avenue and 51<sup>st</sup> Avenue, adjacent to 6571 Knight Street, for a widening strip for the installation of left turn bays on Knight Street at 49<sup>th</sup> Avenue, as per June 13, 2006 Council authority)

\* \* \* \* \*

PLAN BCP

REFERENCE NO.

BLOCK 2. DISTRICT LOT 739, PLAN 1645, GROUP 1. NEW WESTMINSTER DISTRICT.

REFERENCE PLAN TO ACCOMPANY RESOLUTION

LOT 35, EXCEPT THE EAST 7 FEET, NOW ROAD,

OF THE COUNCIL OF THE CITY OF VANCOUVER ESTABLISHING FOR HIGHWAY PURPOSES A PORTION OF

PURSUANT TO SECTION 99 (1) (f), LAND TITLE ACT B.C.G.S. 92G.025

INTEGRATED SURVEY AREA 31, CITY OF VANCOUVER, NAD 83 (CSRS)

THIS PLAN SHOWS HORZONTAL GROUND-LEVEL DISTANCES EXCEPT WHERE CHERRISE HOTED. TO COMPUTE GRID DISTANCES, MULTIPLY GROUND-LEVEL DISTANCES BY COMBINED FACTOR 0.9995894.

GRID BEARINGS ARE DERIVED FROM OBSERVATIONS BETWEEN CEODETIC CONTROL MONUMENTS V-3874 AND V-3875

- INDICATES CONTROL MONUMENT FOUND MOICATES LEAD PLUG FOUND INDICATES LEAD PLUG PLACED MOICATES STANDARD MON POST FOUND MOICATES STANDARD HON POST PLACED

THIS PLAN LIES WITHIN THE GREATER VANCOUVER REGIONAL DISTRICT