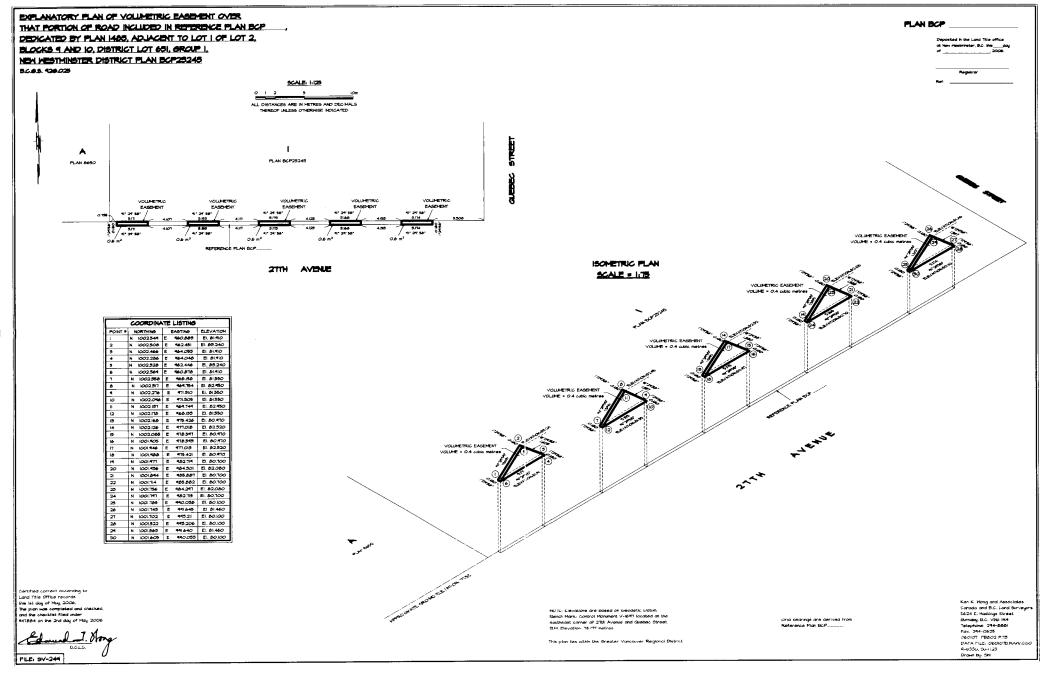

## THAT WHEREAS:

- 1. The City of Vancouver is the owner of all the streets and lanes lying within the limits of the City of Vancouver;
- Portions of the building constructed on Lot 1 of Lot 2 Blocks 9 and 10 District Lot 631 Group 1 New Westminster District Plan BCP23243 encroach onto the north side of East 27<sup>th</sup> Avenue west of Quebec Street (the "Road");
- 3. The said portion of Road encroached upon abutting said Lot 1 was dedicated by the deposit of Plan 1483;
- 4. To provide for the registration of an easement to contain the said encroachments, as required by Section 244 of the Strata Property Act, it is necessary to raise title to the portion of Road encroached upon;
- 5. To enable Council to grant the required easements to contain the said encroachments it is necessary for Council to close and stop-up the volumetric portion of Road that is encroached upon;

THEREFORE BE IT RESOLVED THAT the Director of Legal Services be authorized to make application on behalf of the City of Vancouver to raise title in the name of the City of Vancouver to that portion of Road dedicated by the deposit of Plan 1483, and shown within bold outline on Reference Plan attested to by Edmond T. Wong, B.C.L.S. representing a survey completed on the 2nd day of May, 2006, marginally numbered FILE: SU-1724, a copy of which is attached hereto; and

BE IT FURTHER RESOLVED THAT all those volumetric portions of Road included within bold outline and illustrated isometrically on a plan of survey certified correct by Edmond T. Wong, B.C.L.S on the 2nd day of May, 2006, and marginally numbered FILE: SV-249, a copy of which is attached hereto, be closed, stopped-up and that an easement be granted to the owner of abutting Lot 1 to contain the portions of the existing building which encroach onto the Road. The said easement to be to the satisfaction of the Director of Legal Services.