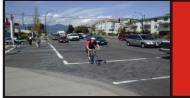

# PROPOSAL CLARK-KNIGHT PROCESS

| Location                            | Description                                                                                                                                                                                                                                   | Timing    | Cost                      |
|-------------------------------------|-----------------------------------------------------------------------------------------------------------------------------------------------------------------------------------------------------------------------------------------------|-----------|---------------------------|
| S/W corner of<br>Broadway & Clark   | Temporary green pocket and clean-up of City owned lot.                                                                                                                                                                                        | 2006      | \$15,000                  |
| S/E corner of 12th<br>Ave. & Clark. | Remove right turn lane and increase green space.                                                                                                                                                                                              | 2006      | \$25,000                  |
| 15th to 21st                        | Install landscaped median.                                                                                                                                                                                                                    | 2006-2008 | \$600,000                 |
| 17th to Marine Dr.                  | A) Proposed Boulevard. 2ft<br>(0.6m) Right of Way or strip<br>of land from property owner<br>will be acquired for<br>boulevard enhancement.<br>The City will rebuild<br>sidewalks and plant street<br>trees between the curb and<br>sidewalk. | 2005-2014 | \$5,000,000               |
|                                     | B) Tree Voucher Program.<br>(The City will rebate the cost<br>of planting a mature tree in<br>the front yards of Knight St.<br>residents.)                                                                                                    | Fall 2005 | \$750 per<br>Tree Voucher |