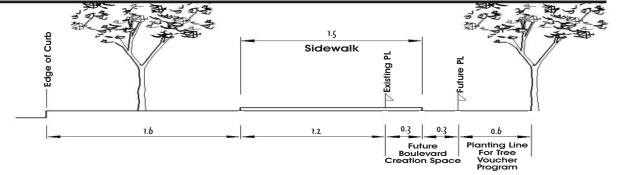

# PROPOSAL CLARK-KNIGHT PROCESS

| Location                            | Description                                                                                                                                                                                                                                   | Timing    | Cost                      |
|-------------------------------------|-----------------------------------------------------------------------------------------------------------------------------------------------------------------------------------------------------------------------------------------------|-----------|---------------------------|
| S/W corner of<br>Broadway & Clark   | Temporary green pocket and clean-up of City owned lot.                                                                                                                                                                                        | 2006      | \$15,000                  |
| S/E corner of 12th<br>Ave. & Clark. | Remove right turn lane and increase green space.                                                                                                                                                                                              | 2006      | \$25,000                  |
| 15th to 21st                        | Install landscaped median.                                                                                                                                                                                                                    | 2006-2008 | \$600,000                 |
| 17th to Marine Dr.                  | A) Proposed Boulevard. 2ft<br>(0.6m) Right of Way or strip<br>of land from property owner<br>will be acquired for<br>boulevard enhancement.<br>The City will rebuild<br>sidewalks and plant street<br>trees between the curb and<br>sidewalk. | 2005-2014 | \$5,000,000               |
|                                     | B) Tree Voucher Program.<br>(The City will rebate the cost<br>of planting a mature tree in<br>the front yards of Knight St.<br>residents.)                                                                                                    | Fall 2005 | \$750 per<br>Tree Voucher |