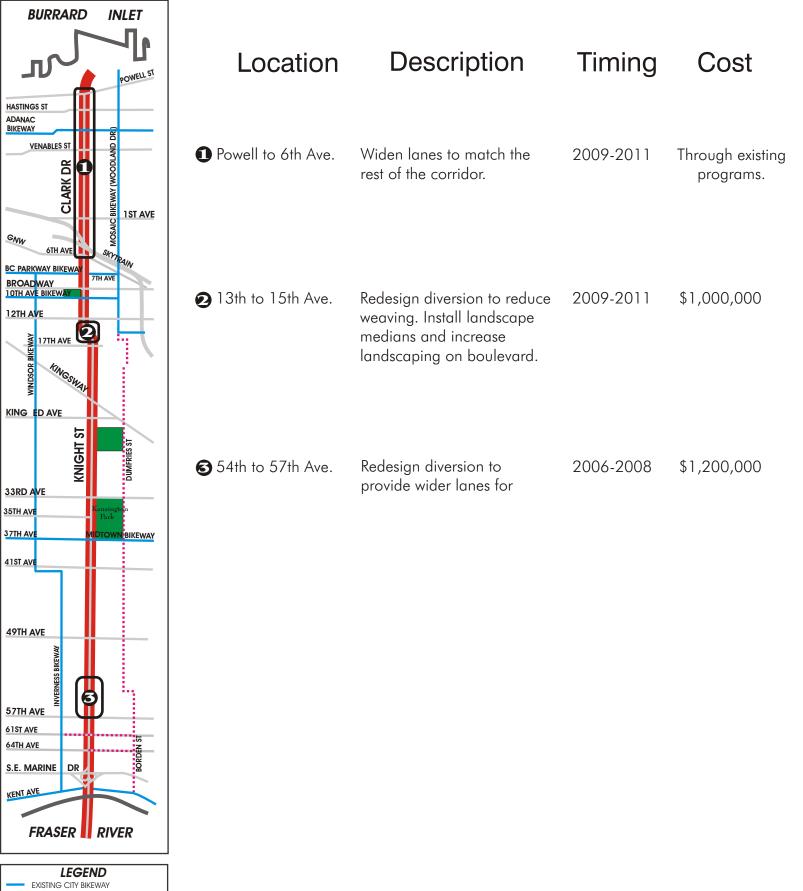

## **General Traffic**

| BURRARD INLE                                                                                                                                                                                                                                                                                                                                                                                                                                                                                                                                                                                                                                                                                                                                                                                                                                                                                                                                                                                                                                                                                                                                                                                                                                                                                                                                                                                                                                                                                                                                                                                                                                                                                                                                                                                                                                                                                                                                                                                                                                                                                                                                                                                                                                                                                                                                                                                                                                                                                                                                                                                                                                                                                                                                                                                                                                                                                                          | τ |                       |                                                                                                                                                  |                              |             |
|-----------------------------------------------------------------------------------------------------------------------------------------------------------------------------------------------------------------------------------------------------------------------------------------------------------------------------------------------------------------------------------------------------------------------------------------------------------------------------------------------------------------------------------------------------------------------------------------------------------------------------------------------------------------------------------------------------------------------------------------------------------------------------------------------------------------------------------------------------------------------------------------------------------------------------------------------------------------------------------------------------------------------------------------------------------------------------------------------------------------------------------------------------------------------------------------------------------------------------------------------------------------------------------------------------------------------------------------------------------------------------------------------------------------------------------------------------------------------------------------------------------------------------------------------------------------------------------------------------------------------------------------------------------------------------------------------------------------------------------------------------------------------------------------------------------------------------------------------------------------------------------------------------------------------------------------------------------------------------------------------------------------------------------------------------------------------------------------------------------------------------------------------------------------------------------------------------------------------------------------------------------------------------------------------------------------------------------------------------------------------------------------------------------------------------------------------------------------------------------------------------------------------------------------------------------------------------------------------------------------------------------------------------------------------------------------------------------------------------------------------------------------------------------------------------------------------------------------------------------------------------------------------------------------------|---|-----------------------|--------------------------------------------------------------------------------------------------------------------------------------------------|------------------------------|-------------|
|                                                                                                                                                                                                                                                                                                                                                                                                                                                                                                                                                                                                                                                                                                                                                                                                                                                                                                                                                                                                                                                                                                                                                                                                                                                                                                                                                                                                                                                                                                                                                                                                                                                                                                                                                                                                                                                                                                                                                                                                                                                                                                                                                                                                                                                                                                                                                                                                                                                                                                                                                                                                                                                                                                                                                                                                                                                                                                                       |   | Location              | Description                                                                                                                                      | Timing                       | Cost        |
| HASTINGS ST<br>ADANAC<br>BIKEWAY<br>VENABLES ST<br>VENABLES ST<br>VENABLES ST<br>Solvero<br>Solvero<br>Solvero<br>Solvero<br>Solvero<br>Solvero<br>Solvero<br>Solvero<br>Solvero<br>Solvero<br>Solvero<br>Solvero<br>Solvero<br>Solvero<br>Solvero<br>Solvero<br>Solvero<br>Solvero<br>Solvero<br>Solvero<br>Solvero<br>Solvero<br>Solvero<br>Solvero<br>Solvero<br>Solvero<br>Solvero<br>Solvero<br>Solvero<br>Solvero<br>Solvero<br>Solvero<br>Solvero<br>Solvero<br>Solvero<br>Solvero<br>Solvero<br>Solvero<br>Solvero<br>Solvero<br>Solvero<br>Solvero<br>Solvero<br>Solvero<br>Solvero<br>Solvero<br>Solvero<br>Solvero<br>Solvero<br>Solvero<br>Solvero<br>Solvero<br>Solvero<br>Solvero<br>Solvero<br>Solvero<br>Solvero<br>Solvero<br>Solvero<br>Solvero<br>Solvero<br>Solvero<br>Solvero<br>Solvero<br>Solvero<br>Solvero<br>Solvero<br>Solvero<br>Solvero<br>Solvero<br>Solvero<br>Solvero<br>Solvero<br>Solvero<br>Solvero<br>Solvero<br>Solvero<br>Solvero<br>Solvero<br>Solvero<br>Solvero<br>Solvero<br>Solvero<br>Solvero<br>Solvero<br>Solvero<br>Solvero<br>Solvero<br>Solvero<br>Solvero<br>Solvero<br>Solvero<br>Solvero<br>Solvero<br>Solvero<br>Solvero<br>Solvero<br>Solvero<br>Solvero<br>Solvero<br>Solvero<br>Solvero<br>Solvero<br>Solvero<br>Solvero<br>Solvero<br>Solvero<br>Solvero<br>Solvero<br>Solvero<br>Solvero<br>Solvero<br>Solvero<br>Solvero<br>Solvero<br>Solvero<br>Solvero<br>Solvero<br>Solvero<br>Solvero<br>Solvero<br>Solvero<br>Solvero<br>Solvero<br>Solvero<br>Solvero<br>Solvero<br>Solvero<br>Solvero<br>Solvero<br>Solvero<br>Solvero<br>Solvero<br>Solvero<br>Solvero<br>Solvero<br>Solvero<br>Solvero<br>Solvero<br>Solvero<br>Solvero<br>Solvero<br>Solvero<br>Solvero<br>Solvero<br>Solvero<br>Solvero<br>Solvero<br>Solvero<br>Solvero<br>Solvero<br>Solvero<br>Solvero<br>Solvero<br>Solvero<br>Solvero<br>Solvero<br>Solvero<br>Solvero<br>Solvero<br>Solvero<br>Solvero<br>Solvero<br>Solvero<br>Solvero<br>Solvero<br>Solvero<br>Solvero<br>Solvero<br>Solvero<br>Solvero<br>Solvero<br>Solvero<br>Solvero<br>Solvero<br>Solvero<br>Solvero<br>Solvero<br>Solvero<br>Solvero<br>Solvero<br>Solvero<br>Solvero<br>Solvero<br>Solvero<br>Solvero<br>Solvero<br>Solvero<br>Solvero<br>Solvero<br>Solvero<br>Solvero<br>Solvero<br>Solvero<br>Solvero<br>Solvero<br>Solvero<br>Solvero<br>Solvero<br>Solvero<br>Solvero<br>Solvero<br>Solvero<br>Solvero<br>Solvero<br>Solvero<br>Solvero<br>Solvero<br>Solvero<br>Solvero<br>Solvero<br>Solvero<br>Solvero<br>Solvero<br>Solvero<br>Solvero<br>Solvero<br>Solvero<br>Solvero<br>Solvero<br>Solvero<br>Solvero<br>Solvero<br>Solvero<br>Solvero<br>Solvero<br>Solvero<br>Solvero<br>Solvero<br>Solvero<br>Solvero<br>Solvero<br>Solvero<br>Solvero<br>Solvero<br>Solvero<br>Solvero<br>Solvero<br>Solvero<br>Solvero<br>Solvero<br>Solvero<br>Solvero<br>Solvero<br>Solvero<br>Solvero<br>Solvero<br>Solvero |   | Venables              | Increase green time for left turn<br>advance. Install signs at Clark<br>and Venables directing traffic<br>to Highway 1 via Hastings and<br>1 st. | 2005                         | \$70,000    |
| 6TH AVE SKYTRAIN                                                                                                                                                                                                                                                                                                                                                                                                                                                                                                                                                                                                                                                                                                                                                                                                                                                                                                                                                                                                                                                                                                                                                                                                                                                                                                                                                                                                                                                                                                                                                                                                                                                                                                                                                                                                                                                                                                                                                                                                                                                                                                                                                                                                                                                                                                                                                                                                                                                                                                                                                                                                                                                                                                                                                                                                                                                                                                      |   | 1st Ave.              | Install southbound to<br>eastbound left turn signal on<br>Clark at 1st Ave.                                                                      | 2005                         | \$70,000    |
| 12TH AVE                                                                                                                                                                                                                                                                                                                                                                                                                                                                                                                                                                                                                                                                                                                                                                                                                                                                                                                                                                                                                                                                                                                                                                                                                                                                                                                                                                                                                                                                                                                                                                                                                                                                                                                                                                                                                                                                                                                                                                                                                                                                                                                                                                                                                                                                                                                                                                                                                                                                                                                                                                                                                                                                                                                                                                                                                                                                                                              |   | óth Ave.              | Northbound Left Turn Bay.                                                                                                                        | Currently under construction | \$3,300,000 |
| ATTH AVE                                                                                                                                                                                                                                                                                                                                                                                                                                                                                                                                                                                                                                                                                                                                                                                                                                                                                                                                                                                                                                                                                                                                                                                                                                                                                                                                                                                                                                                                                                                                                                                                                                                                                                                                                                                                                                                                                                                                                                                                                                                                                                                                                                                                                                                                                                                                                                                                                                                                                                                                                                                                                                                                                                                                                                                                                                                                                                              |   | Broadway to 12th Ave. | Parking restrictions: No<br>stopping Monday to Friday<br>between 7am & 7pm                                                                       | 2005                         |             |
| IS THOM THE STITUTE IS                                                                                                                                                                                                                                                                                                                                                                                                                                                                                                                                                                                                                                                                                                                                                                                        |   | 3 13th to 15th Ave.   | Redesign diversion to reduce<br>weaving conflicts. Increase<br>landscaping on boulevard and<br>provide landscaped medians.                       | 2009-2011                    | \$1,000,000 |
| 37TH AVE MIDTOWN BIK                                                                                                                                                                                                                                                                                                                                                                                                                                                                                                                                                                                                                                                                                                                                                                                                                                                                                                                                                                                                                                                                                                                                                                                                                                                                                                                                                                                                                                                                                                                                                                                                                                                                                                                                                                                                                                                                                                                                                                                                                                                                                                                                                                                                                                                                                                                                                                                                                                                                                                                                                                                                                                                                                                                                                                                                                                                                                                  |   | <b>3</b> 3rd Ave.     | Install Left Turn Bays.                                                                                                                          | 2006-2008                    | \$3,000,000 |
| 49TH AVE                                                                                                                                                                                                                                                                                                                                                                                                                                                                                                                                                                                                                                                                                                                                                                                                                                                                                                                                                                                                                                                                                                                                                                                                                                                                                                                                                                                                                                                                                                                                                                                                                                                                                                                                                                                                                                                                                                                                                                                                                                                                                                                                                                                                                                                                                                                                                                                                                                                                                                                                                                                                                                                                                                                                                                                                                                                                                                              | - | 49th Ave.             | Install Left Turn Bays on north & south legs.                                                                                                    | 2005-2007                    | \$3,000,000 |
| 57TH AVE                                                                                                                                                                                                                                                                                                                                                                                                                                                                                                                                                                                                                                                                                                                                                                                                                                                                                                                                                                                                                                                                                                                                                                                                                                                                                                                                                                                                                                                                                                                                                                                                                                                                                                                                                                                                                                                                                                                                                                                                                                                                                                                                                                                                                                                                                                                                                                                                                                                                                                                                                                                                                                                                                                                                                                                                                                                                                                              | 6 | 54th to 57th Ave.     | Redesign diversion to provide wider lanes for trucks.                                                                                            | 2006-2008                    | \$1,200,000 |
| 61ST AVE<br>64TH AVE<br>S.E. MARINE DR<br>KENT AVE                                                                                                                                                                                                                                                                                                                                                                                                                                                                                                                                                                                                                                                                                                                                                                                                                                                                                                                                                                                                                                                                                                                                                                                                                                                                                                                                                                                                                                                                                                                                                                                                                                                                                                                                                                                                                                                                                                                                                                                                                                                                                                                                                                                                                                                                                                                                                                                                                                                                                                                                                                                                                                                                                                                                                                                                                                                                    |   | 57th Ave.             | Install Left Turn Bays on north & south legs.                                                                                                    | 2006-2008                    | \$3,000,000 |
| FRASER RIVER                                                                                                                                                                                                                                                                                                                                                                                                                                                                                                                                                                                                                                                                                                                                                                                                                                                                                                                                                                                                                                                                                                                                                                                                                                                                                                                                                                                                                                                                                                                                                                                                                                                                                                                                                                                                                                                                                                                                                                                                                                                                                                                                                                                                                                                                                                                                                                                                                                                                                                                                                                                                                                                                                                                                                                                                                                                                                                          |   | Entire corridor       | Optimize green light times and signal coordination.                                                                                              | 2006-2008                    |             |
|                                                                                                                                                                                                                                                                                                                                                                                                                                                                                                                                                                                                                                                                                                                                                                                                                                                                                                                                                                                                                                                                                                                                                                                                                                                                                                                                                                                                                                                                                                                                                                                                                                                                                                                                                                                                                                                                                                                                                                                                                                                                                                                                                                                                                                                                                                                                                                                                                                                                                                                                                                                                                                                                                                                                                                                                                                                                                                                       |   |                       |                                                                                                                                                  |                              |             |