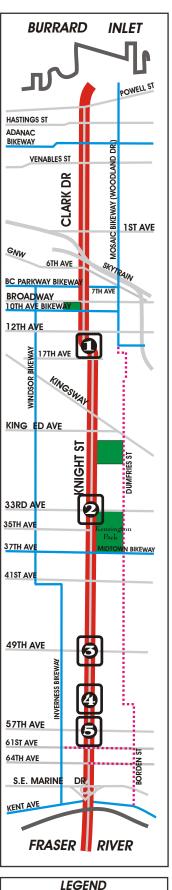

\$100,000 in total will be allocated for public art on the corridor. Sites for the art may be at some or all of the following locations.

- Clark/Knight diversion between 13th and 15th Ave.
- **2** left turn bay location at 33rd Ave.
- S left turn bay location at 49th Ave.
- Ø redesigned roadway between 54th and 55th Ave.
- ⊖ left turn bay location at 57th Ave.