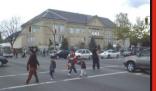

| Location          | Description                                                                                                                                      | Timing    | Cost                        |
|-------------------|--------------------------------------------------------------------------------------------------------------------------------------------------|-----------|-----------------------------|
| <b>1</b> 6th Ave  | Install audible signal.                                                                                                                          | 2006      | From Traffic<br>Signals     |
| Broadway          | <ul> <li>A) Widen sidewalk at<br/>NE-corner. Requires work<br/>on retaining wall.</li> </ul>                                                     | 2005      | \$15,000                    |
|                   | <ul> <li>B) Repaint blue lines on<br/>sidewalks Queen Alexandra</li> <li>Elementary school.</li> </ul>                                           | 2005      | From Streets<br>Maintenance |
| 3 12th Ave        | Install audible signal.                                                                                                                          | 2006      | From Traffic<br>Signals     |
| 15th Ave          | Install audible signal.                                                                                                                          | 2006      | From Traffic<br>Signals     |
| 3 18th Ave        | Install pedestrian actuated signal<br>when warrant can be met or in<br>conjunction with Dumfries/Borden<br>Bikeway.                              | 2009-2011 | \$75,000                    |
| G Kingsway        | <ul> <li>A) Streetscape improvements<br/>associated with<br/>redevelopment.</li> </ul>                                                           | Ongoing   | Funded                      |
|                   | B) Install audible signal.                                                                                                                       | 2006      | From Traffic<br>Signals     |
| 33rd Ave          | Install audible signal.                                                                                                                          | 2006      | From Traffic<br>Signals     |
| 35th Ave          | Remove pedestrian crosswalk and<br>guide pedestrian movements to<br>Knight and 33rd with new path<br>through Kensington Park.                    | 2005-2006 | \$25,000                    |
| <b>9</b> 37th Ave | Install audible signal.                                                                                                                          | 2006      | From Traffic<br>Signals     |
| 49th Ave          | Repaint blue lines on sidewalks,<br>enhance pedestrian realm &<br>mitigation measures near Sir<br>Sandford Fleming Elementary<br>school.         | 2005      | From Streets<br>Maintenance |
| Various locations | Install curb ramps. Approximately 50 locations.                                                                                                  | 2005-2006 | \$125,000                   |
| Entire Corridor   | Enhanced speed enforcement<br>through TTEP (Targeted Traffic<br>Enforcement Program). Install<br>additional red light camera<br>recording units. | 2005      |                             |