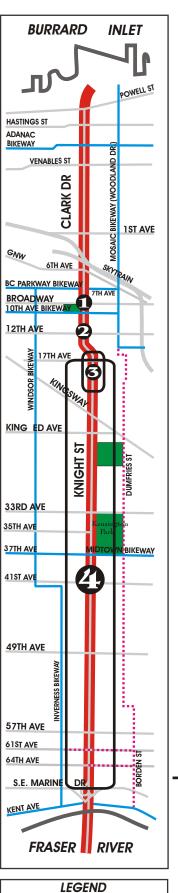

## **General Traffic**

| BURRARD INLE                                                                                                                                                                                                                                                                                                                                                                                                                                                                                                                                                                                                                                                                                                                                                                                                                                                                                                                                                                                                                                                                                                                                                                                                                                                                                                                                                                                                                                                                                                                                                                                                                                                                                                                                                                                                                                                                                                                                                                                                                                                                                                                                                                                                                                                                                                                                                                                                                                                                                                                                                                                                                                                                                                                                                                                                                                                                                                          | τ |                       |                                                                                                                                                  |                              |             |
|-----------------------------------------------------------------------------------------------------------------------------------------------------------------------------------------------------------------------------------------------------------------------------------------------------------------------------------------------------------------------------------------------------------------------------------------------------------------------------------------------------------------------------------------------------------------------------------------------------------------------------------------------------------------------------------------------------------------------------------------------------------------------------------------------------------------------------------------------------------------------------------------------------------------------------------------------------------------------------------------------------------------------------------------------------------------------------------------------------------------------------------------------------------------------------------------------------------------------------------------------------------------------------------------------------------------------------------------------------------------------------------------------------------------------------------------------------------------------------------------------------------------------------------------------------------------------------------------------------------------------------------------------------------------------------------------------------------------------------------------------------------------------------------------------------------------------------------------------------------------------------------------------------------------------------------------------------------------------------------------------------------------------------------------------------------------------------------------------------------------------------------------------------------------------------------------------------------------------------------------------------------------------------------------------------------------------------------------------------------------------------------------------------------------------------------------------------------------------------------------------------------------------------------------------------------------------------------------------------------------------------------------------------------------------------------------------------------------------------------------------------------------------------------------------------------------------------------------------------------------------------------------------------------------------|---|-----------------------|--------------------------------------------------------------------------------------------------------------------------------------------------|------------------------------|-------------|
|                                                                                                                                                                                                                                                                                                                                                                                                                                                                                                                                                                                                                                                                                                                                                                                                                                                                                                                                                                                                                                                                                                                                                                                                                                                                                                                                                                                                                                                                                                                                                                                                                                                                                                                                                                                                                                                                                                                                                                                                                                                                                                                                                                                                                                                                                                                                                                                                                                                                                                                                                                                                                                                                                                                                                                                                                                                                                                                       |   | Location              | Description                                                                                                                                      | Timing                       | Cost        |
| HASTINGS ST<br>ADANAC<br>BIKEWAY<br>VENABLES ST<br>VENABLES ST<br>VENABLES ST<br>Solvero<br>Solvero<br>Solvero<br>Solvero<br>Solvero<br>Solvero<br>Solvero<br>Solvero<br>Solvero<br>Solvero<br>Solvero<br>Solvero<br>Solvero<br>Solvero<br>Solvero<br>Solvero<br>Solvero<br>Solvero<br>Solvero<br>Solvero<br>Solvero<br>Solvero<br>Solvero<br>Solvero<br>Solvero<br>Solvero<br>Solvero<br>Solvero<br>Solvero<br>Solvero<br>Solvero<br>Solvero<br>Solvero<br>Solvero<br>Solvero<br>Solvero<br>Solvero<br>Solvero<br>Solvero<br>Solvero<br>Solvero<br>Solvero<br>Solvero<br>Solvero<br>Solvero<br>Solvero<br>Solvero<br>Solvero<br>Solvero<br>Solvero<br>Solvero<br>Solvero<br>Solvero<br>Solvero<br>Solvero<br>Solvero<br>Solvero<br>Solvero<br>Solvero<br>Solvero<br>Solvero<br>Solvero<br>Solvero<br>Solvero<br>Solvero<br>Solvero<br>Solvero<br>Solvero<br>Solvero<br>Solvero<br>Solvero<br>Solvero<br>Solvero<br>Solvero<br>Solvero<br>Solvero<br>Solvero<br>Solvero<br>Solvero<br>Solvero<br>Solvero<br>Solvero<br>Solvero<br>Solvero<br>Solvero<br>Solvero<br>Solvero<br>Solvero<br>Solvero<br>Solvero<br>Solvero<br>Solvero<br>Solvero<br>Solvero<br>Solvero<br>Solvero<br>Solvero<br>Solvero<br>Solvero<br>Solvero<br>Solvero<br>Solvero<br>Solvero<br>Solvero<br>Solvero<br>Solvero<br>Solvero<br>Solvero<br>Solvero<br>Solvero<br>Solvero<br>Solvero<br>Solvero<br>Solvero<br>Solvero<br>Solvero<br>Solvero<br>Solvero<br>Solvero<br>Solvero<br>Solvero<br>Solvero<br>Solvero<br>Solvero<br>Solvero<br>Solvero<br>Solvero<br>Solvero<br>Solvero<br>Solvero<br>Solvero<br>Solvero<br>Solvero<br>Solvero<br>Solvero<br>Solvero<br>Solvero<br>Solvero<br>Solvero<br>Solvero<br>Solvero<br>Solvero<br>Solvero<br>Solvero<br>Solvero<br>Solvero<br>Solvero<br>Solvero<br>Solvero<br>Solvero<br>Solvero<br>Solvero<br>Solvero<br>Solvero<br>Solvero<br>Solvero<br>Solvero<br>Solvero<br>Solvero<br>Solvero<br>Solvero<br>Solvero<br>Solvero<br>Solvero<br>Solvero<br>Solvero<br>Solvero<br>Solvero<br>Solvero<br>Solvero<br>Solvero<br>Solvero<br>Solvero<br>Solvero<br>Solvero<br>Solvero<br>Solvero<br>Solvero<br>Solvero<br>Solvero<br>Solvero<br>Solvero<br>Solvero<br>Solvero<br>Solvero<br>Solvero<br>Solvero<br>Solvero<br>Solvero<br>Solvero<br>Solvero<br>Solvero<br>Solvero<br>Solvero<br>Solvero<br>Solvero<br>Solvero<br>Solvero<br>Solvero<br>Solvero<br>Solvero<br>Solvero<br>Solvero<br>Solvero<br>Solvero<br>Solvero<br>Solvero<br>Solvero<br>Solvero<br>Solvero<br>Solvero<br>Solvero<br>Solvero<br>Solvero<br>Solvero<br>Solvero<br>Solvero<br>Solvero<br>Solvero<br>Solvero<br>Solvero<br>Solvero<br>Solvero<br>Solvero<br>Solvero<br>Solvero<br>Solvero<br>Solvero<br>Solvero<br>Solvero<br>Solvero<br>Solvero<br>Solvero<br>Solvero<br>Solvero<br>Solvero<br>Solvero<br>Solvero<br>Solvero<br>Solvero<br>Solvero<br>Solvero<br>Solvero<br>Solvero<br>Solvero<br>Solvero<br>Solvero<br>Solvero |   | Venables              | Increase green time for left turn<br>advance. Install signs at Clark<br>and Venables directing traffic<br>to Highway 1 via Hastings and<br>1 st. | 2005                         | \$70,000    |
| 6TH AVE SKYTRAIN                                                                                                                                                                                                                                                                                                                                                                                                                                                                                                                                                                                                                                                                                                                                                                                                                                                                                                                                                                                                                                                                                                                                                                                                                                                                                                                                                                                                                                                                                                                                                                                                                                                                                                                                                                                                                                                                                                                                                                                                                                                                                                                                                                                                                                                                                                                                                                                                                                                                                                                                                                                                                                                                                                                                                                                                                                                                                                      |   | 1st Ave.              | Install southbound to<br>eastbound left turn signal on<br>Clark at 1st Ave.                                                                      | 2005                         | \$70,000    |
| 12TH AVE                                                                                                                                                                                                                                                                                                                                                                                                                                                                                                                                                                                                                                                                                                                                                                                                                                                                                                                                                                                                                                                                                                                                                                                                                                                                                                                                                                                                                                                                                                                                                                                                                                                                                                                                                                                                                                                                                                                                                                                                                                                                                                                                                                                                                                                                                                                                                                                                                                                                                                                                                                                                                                                                                                                                                                                                                                                                                                              |   | óth Ave.              | Northbound Left Turn Bay.                                                                                                                        | Currently under construction | \$3,300,000 |
| ATTH AVE                                                                                                                                                                                                                                                                                                                                                                                                                                                                                                                                                                                                                                                                                                                                                                                                                                                                                                                                                                                                                                                                                                                                                                                                                                                                                                                                                                                                                                                                                                                                                                                                                                                                                                                                                                                                                                                                                                                                                                                                                                                                                                                                                                                                                                                                                                                                                                                                                                                                                                                                                                                                                                                                                                                                                                                                                                                                                                              |   | Broadway to 12th Ave. | Parking restrictions: No<br>stopping Monday to Friday<br>between 7am & 7pm                                                                       | 2005                         |             |
| IS THOM THE STITUTE IS                                                                                                                                                                                                                                                                                                                                                                                                                                                                                                                                                                                                                                                                                                                                                                                        |   | 3 13th to 15th Ave.   | Redesign diversion to reduce<br>weaving conflicts. Increase<br>landscaping on boulevard and<br>provide landscaped medians.                       | 2009-2011                    | \$1,000,000 |
| 37TH AVE MIDTOWN BIK                                                                                                                                                                                                                                                                                                                                                                                                                                                                                                                                                                                                                                                                                                                                                                                                                                                                                                                                                                                                                                                                                                                                                                                                                                                                                                                                                                                                                                                                                                                                                                                                                                                                                                                                                                                                                                                                                                                                                                                                                                                                                                                                                                                                                                                                                                                                                                                                                                                                                                                                                                                                                                                                                                                                                                                                                                                                                                  |   | <b>3</b> 3rd Ave.     | Install Left Turn Bays.                                                                                                                          | 2006-2008                    | \$3,000,000 |
| 49TH AVE                                                                                                                                                                                                                                                                                                                                                                                                                                                                                                                                                                                                                                                                                                                                                                                                                                                                                                                                                                                                                                                                                                                                                                                                                                                                                                                                                                                                                                                                                                                                                                                                                                                                                                                                                                                                                                                                                                                                                                                                                                                                                                                                                                                                                                                                                                                                                                                                                                                                                                                                                                                                                                                                                                                                                                                                                                                                                                              | - | 49th Ave.             | Install Left Turn Bays on north & south legs.                                                                                                    | 2005-2007                    | \$3,000,000 |
| 57TH AVE                                                                                                                                                                                                                                                                                                                                                                                                                                                                                                                                                                                                                                                                                                                                                                                                                                                                                                                                                                                                                                                                                                                                                                                                                                                                                                                                                                                                                                                                                                                                                                                                                                                                                                                                                                                                                                                                                                                                                                                                                                                                                                                                                                                                                                                                                                                                                                                                                                                                                                                                                                                                                                                                                                                                                                                                                                                                                                              | 6 | 54th to 57th Ave.     | Redesign diversion to provide wider lanes for trucks.                                                                                            | 2006-2008                    | \$1,200,000 |
| 61ST AVE<br>64TH AVE<br>S.E. MARINE DR<br>KENT AVE                                                                                                                                                                                                                                                                                                                                                                                                                                                                                                                                                                                                                                                                                                                                                                                                                                                                                                                                                                                                                                                                                                                                                                                                                                                                                                                                                                                                                                                                                                                                                                                                                                                                                                                                                                                                                                                                                                                                                                                                                                                                                                                                                                                                                                                                                                                                                                                                                                                                                                                                                                                                                                                                                                                                                                                                                                                                    |   | 57th Ave.             | Install Left Turn Bays on north & south legs.                                                                                                    | 2006-2008                    | \$3,000,000 |
| FRASER RIVER                                                                                                                                                                                                                                                                                                                                                                                                                                                                                                                                                                                                                                                                                                                                                                                                                                                                                                                                                                                                                                                                                                                                                                                                                                                                                                                                                                                                                                                                                                                                                                                                                                                                                                                                                                                                                                                                                                                                                                                                                                                                                                                                                                                                                                                                                                                                                                                                                                                                                                                                                                                                                                                                                                                                                                                                                                                                                                          |   | Entire corridor       | Optimize green light times and signal coordination.                                                                                              | 2006-2008                    |             |
|                                                                                                                                                                                                                                                                                                                                                                                                                                                                                                                                                                                                                                                                                                                                                                                                                                                                                                                                                                                                                                                                                                                                                                                                                                                                                                                                                                                                                                                                                                                                                                                                                                                                                                                                                                                                                                                                                                                                                                                                                                                                                                                                                                                                                                                                                                                                                                                                                                                                                                                                                                                                                                                                                                                                                                                                                                                                                                                       |   |                       |                                                                                                                                                  |                              |             |

PROPOSED BOULEVARD

Pedestrian, Cyclist & Crossing Improvements

| BURRARD INLET           |                  |          |                          |             |      |
|-------------------------|------------------|----------|--------------------------|-------------|------|
| Л                       | S                | S        |                          | POWE        | L ST |
| HASTINGS                | ST               |          |                          |             | _    |
| ADANAC<br>BIKEWAY       | _                | _        | â                        |             | _    |
| VEN                     | IABLES           |          |                          |             |      |
|                         |                  | CLARK DR | C RIKEWAY (WOODI         | 1ST /       | AVE  |
| G <sub>NW</sub>         | 6TH /            |          |                          |             |      |
| BC PARKW                | AY BI            |          | 7TH AVE                  | TRAIN       |      |
| BROAD<br>10TH AVE       |                  | AY C     |                          |             |      |
|                         |                  | E        |                          |             |      |
| WINDSOR BIKEWAY         | 7TH A            | VE CSWA) | 5                        |             |      |
| KING ED                 |                  | (        | 6                        |             |      |
| 33RD AV<br>35TH AVE     | E                | KNIGHT   | 7<br>Kensin<br>8<br>Parl | DUMFRIES ST |      |
| 37TH AVE                |                  |          |                          |             | WAY  |
| 41ST AVE                |                  |          |                          |             |      |
| <u>49TH AV</u>          | MVERNESS BIKEWAY | -(       | 0                        |             | _    |
| 57TH AV                 |                  |          |                          |             |      |
| 61ST AVE                |                  |          |                          | ST          |      |
| 64TH AVE<br>S.E. MARINE |                  | DR       |                          | 3ORDEN      |      |
| KENT AVE                |                  |          |                          |             |      |
|                         |                  |          |                          |             |      |
| FR                      | RAS              | ER       | RIV                      | 'ER         |      |
|                         |                  | LEGI     | END                      |             |      |

| LEGEND |                                 |  |  |  |
|--------|---------------------------------|--|--|--|
|        | EXISTING CITY BIKEWAY           |  |  |  |
| ••••   | NEW PROPOSED BIKEWAY EXTENSIONS |  |  |  |
| #      | PROPOSAL CLARK-KNIGHT PROCESS   |  |  |  |