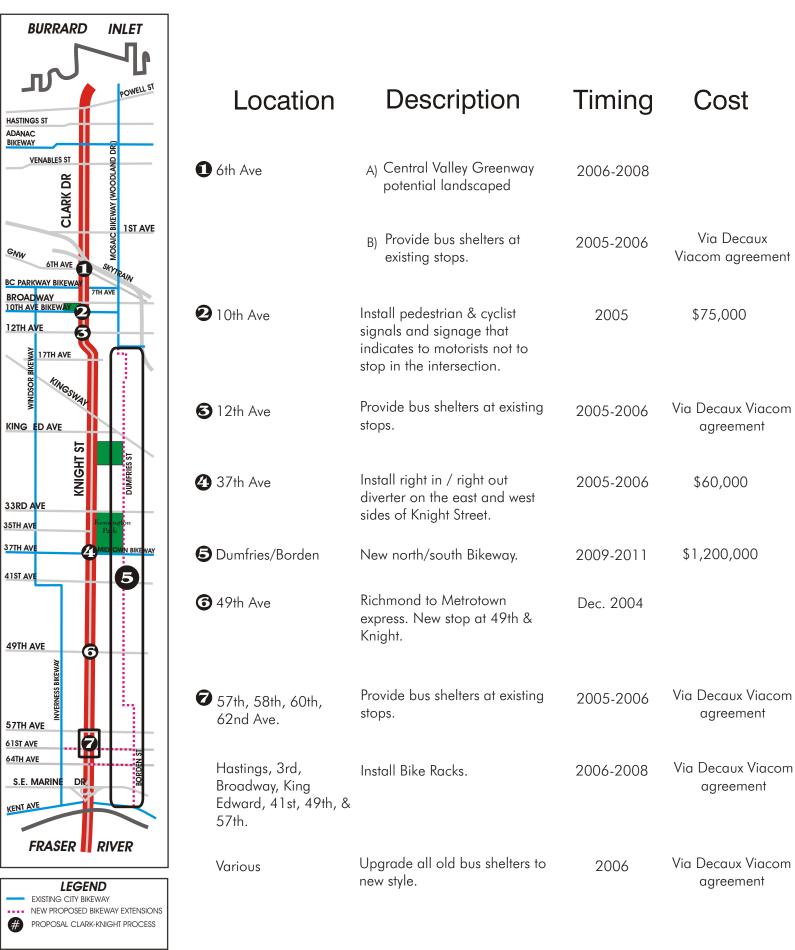

## **General Traffic**

| BURRARD INLE                                                                                                                                                                                                                                                                                                                                                                                                                                                                                                                                                                                                                                                                                                                                                                                                                                                                                                                                                                                                                                                                                                                                                                                                                                                                                                                                                                                                                                                                                                                                                                                                                                                                                                                                                                                                                                                                                                                                                                                                                                                                                                                                                                                                                                                                                                                                                                                                                                                                                                                                                                                                                                                                                                                                                                                                                                                                                                          | τ |                       |                                                                                                                                                  |                              |             |
|-----------------------------------------------------------------------------------------------------------------------------------------------------------------------------------------------------------------------------------------------------------------------------------------------------------------------------------------------------------------------------------------------------------------------------------------------------------------------------------------------------------------------------------------------------------------------------------------------------------------------------------------------------------------------------------------------------------------------------------------------------------------------------------------------------------------------------------------------------------------------------------------------------------------------------------------------------------------------------------------------------------------------------------------------------------------------------------------------------------------------------------------------------------------------------------------------------------------------------------------------------------------------------------------------------------------------------------------------------------------------------------------------------------------------------------------------------------------------------------------------------------------------------------------------------------------------------------------------------------------------------------------------------------------------------------------------------------------------------------------------------------------------------------------------------------------------------------------------------------------------------------------------------------------------------------------------------------------------------------------------------------------------------------------------------------------------------------------------------------------------------------------------------------------------------------------------------------------------------------------------------------------------------------------------------------------------------------------------------------------------------------------------------------------------------------------------------------------------------------------------------------------------------------------------------------------------------------------------------------------------------------------------------------------------------------------------------------------------------------------------------------------------------------------------------------------------------------------------------------------------------------------------------------------------|---|-----------------------|--------------------------------------------------------------------------------------------------------------------------------------------------|------------------------------|-------------|
|                                                                                                                                                                                                                                                                                                                                                                                                                                                                                                                                                                                                                                                                                                                                                                                                                                                                                                                                                                                                                                                                                                                                                                                                                                                                                                                                                                                                                                                                                                                                                                                                                                                                                                                                                                                                                                                                                                                                                                                                                                                                                                                                                                                                                                                                                                                                                                                                                                                                                                                                                                                                                                                                                                                                                                                                                                                                                                                       |   | Location              | Description                                                                                                                                      | Timing                       | Cost        |
| HASTINGS ST<br>ADANAC<br>BIKEWAY<br>VENABLES ST<br>VENABLES ST<br>VENABLES ST<br>Solvero<br>Solvero<br>Solvero<br>Solvero<br>Solvero<br>Solvero<br>Solvero<br>Solvero<br>Solvero<br>Solvero<br>Solvero<br>Solvero<br>Solvero<br>Solvero<br>Solvero<br>Solvero<br>Solvero<br>Solvero<br>Solvero<br>Solvero<br>Solvero<br>Solvero<br>Solvero<br>Solvero<br>Solvero<br>Solvero<br>Solvero<br>Solvero<br>Solvero<br>Solvero<br>Solvero<br>Solvero<br>Solvero<br>Solvero<br>Solvero<br>Solvero<br>Solvero<br>Solvero<br>Solvero<br>Solvero<br>Solvero<br>Solvero<br>Solvero<br>Solvero<br>Solvero<br>Solvero<br>Solvero<br>Solvero<br>Solvero<br>Solvero<br>Solvero<br>Solvero<br>Solvero<br>Solvero<br>Solvero<br>Solvero<br>Solvero<br>Solvero<br>Solvero<br>Solvero<br>Solvero<br>Solvero<br>Solvero<br>Solvero<br>Solvero<br>Solvero<br>Solvero<br>Solvero<br>Solvero<br>Solvero<br>Solvero<br>Solvero<br>Solvero<br>Solvero<br>Solvero<br>Solvero<br>Solvero<br>Solvero<br>Solvero<br>Solvero<br>Solvero<br>Solvero<br>Solvero<br>Solvero<br>Solvero<br>Solvero<br>Solvero<br>Solvero<br>Solvero<br>Solvero<br>Solvero<br>Solvero<br>Solvero<br>Solvero<br>Solvero<br>Solvero<br>Solvero<br>Solvero<br>Solvero<br>Solvero<br>Solvero<br>Solvero<br>Solvero<br>Solvero<br>Solvero<br>Solvero<br>Solvero<br>Solvero<br>Solvero<br>Solvero<br>Solvero<br>Solvero<br>Solvero<br>Solvero<br>Solvero<br>Solvero<br>Solvero<br>Solvero<br>Solvero<br>Solvero<br>Solvero<br>Solvero<br>Solvero<br>Solvero<br>Solvero<br>Solvero<br>Solvero<br>Solvero<br>Solvero<br>Solvero<br>Solvero<br>Solvero<br>Solvero<br>Solvero<br>Solvero<br>Solvero<br>Solvero<br>Solvero<br>Solvero<br>Solvero<br>Solvero<br>Solvero<br>Solvero<br>Solvero<br>Solvero<br>Solvero<br>Solvero<br>Solvero<br>Solvero<br>Solvero<br>Solvero<br>Solvero<br>Solvero<br>Solvero<br>Solvero<br>Solvero<br>Solvero<br>Solvero<br>Solvero<br>Solvero<br>Solvero<br>Solvero<br>Solvero<br>Solvero<br>Solvero<br>Solvero<br>Solvero<br>Solvero<br>Solvero<br>Solvero<br>Solvero<br>Solvero<br>Solvero<br>Solvero<br>Solvero<br>Solvero<br>Solvero<br>Solvero<br>Solvero<br>Solvero<br>Solvero<br>Solvero<br>Solvero<br>Solvero<br>Solvero<br>Solvero<br>Solvero<br>Solvero<br>Solvero<br>Solvero<br>Solvero<br>Solvero<br>Solvero<br>Solvero<br>Solvero<br>Solvero<br>Solvero<br>Solvero<br>Solvero<br>Solvero<br>Solvero<br>Solvero<br>Solvero<br>Solvero<br>Solvero<br>Solvero<br>Solvero<br>Solvero<br>Solvero<br>Solvero<br>Solvero<br>Solvero<br>Solvero<br>Solvero<br>Solvero<br>Solvero<br>Solvero<br>Solvero<br>Solvero<br>Solvero<br>Solvero<br>Solvero<br>Solvero<br>Solvero<br>Solvero<br>Solvero<br>Solvero<br>Solvero<br>Solvero<br>Solvero<br>Solvero<br>Solvero<br>Solvero<br>Solvero<br>Solvero<br>Solvero<br>Solvero<br>Solvero<br>Solvero<br>Solvero<br>Solvero<br>Solvero<br>Solvero<br>Solvero<br>Solvero<br>Solvero<br>Solvero<br>Solvero |   | Venables              | Increase green time for left turn<br>advance. Install signs at Clark<br>and Venables directing traffic<br>to Highway 1 via Hastings and<br>1 st. | 2005                         | \$70,000    |
| 6TH AVE SKYTRAIN                                                                                                                                                                                                                                                                                                                                                                                                                                                                                                                                                                                                                                                                                                                                                                                                                                                                                                                                                                                                                                                                                                                                                                                                                                                                                                                                                                                                                                                                                                                                                                                                                                                                                                                                                                                                                                                                                                                                                                                                                                                                                                                                                                                                                                                                                                                                                                                                                                                                                                                                                                                                                                                                                                                                                                                                                                                                                                      |   | 1st Ave.              | Install southbound to<br>eastbound left turn signal on<br>Clark at 1st Ave.                                                                      | 2005                         | \$70,000    |
| 12TH AVE                                                                                                                                                                                                                                                                                                                                                                                                                                                                                                                                                                                                                                                                                                                                                                                                                                                                                                                                                                                                                                                                                                                                                                                                                                                                                                                                                                                                                                                                                                                                                                                                                                                                                                                                                                                                                                                                                                                                                                                                                                                                                                                                                                                                                                                                                                                                                                                                                                                                                                                                                                                                                                                                                                                                                                                                                                                                                                              |   | óth Ave.              | Northbound Left Turn Bay.                                                                                                                        | Currently under construction | \$3,300,000 |
| ATTH AVE                                                                                                                                                                                                                                                                                                                                                                                                                                                                                                                                                                                                                                                                                                                                                                                                                                                                                                                                                                                                                                                                                                                                                                                                                                                                                                                                                                                                                                                                                                                                                                                                                                                                                                                                                                                                                                                                                                                                                                                                                                                                                                                                                                                                                                                                                                                                                                                                                                                                                                                                                                                                                                                                                                                                                                                                                                                                                                              |   | Broadway to 12th Ave. | Parking restrictions: No<br>stopping Monday to Friday<br>between 7am & 7pm                                                                       | 2005                         |             |
| IS THOM THE STITUTE IS                                                                                                                                                                                                                                                                                                                                                                                                                                                                                                                                                                                                                                                                                                                                                                                        |   | 3 13th to 15th Ave.   | Redesign diversion to reduce<br>weaving conflicts. Increase<br>landscaping on boulevard and<br>provide landscaped medians.                       | 2009-2011                    | \$1,000,000 |
| 37TH AVE MIDTOWN BIK                                                                                                                                                                                                                                                                                                                                                                                                                                                                                                                                                                                                                                                                                                                                                                                                                                                                                                                                                                                                                                                                                                                                                                                                                                                                                                                                                                                                                                                                                                                                                                                                                                                                                                                                                                                                                                                                                                                                                                                                                                                                                                                                                                                                                                                                                                                                                                                                                                                                                                                                                                                                                                                                                                                                                                                                                                                                                                  |   | <b>3</b> 3rd Ave.     | Install Left Turn Bays.                                                                                                                          | 2006-2008                    | \$3,000,000 |
| 49TH AVE                                                                                                                                                                                                                                                                                                                                                                                                                                                                                                                                                                                                                                                                                                                                                                                                                                                                                                                                                                                                                                                                                                                                                                                                                                                                                                                                                                                                                                                                                                                                                                                                                                                                                                                                                                                                                                                                                                                                                                                                                                                                                                                                                                                                                                                                                                                                                                                                                                                                                                                                                                                                                                                                                                                                                                                                                                                                                                              | - | 49th Ave.             | Install Left Turn Bays on north & south legs.                                                                                                    | 2005-2007                    | \$3,000,000 |
| 57TH AVE                                                                                                                                                                                                                                                                                                                                                                                                                                                                                                                                                                                                                                                                                                                                                                                                                                                                                                                                                                                                                                                                                                                                                                                                                                                                                                                                                                                                                                                                                                                                                                                                                                                                                                                                                                                                                                                                                                                                                                                                                                                                                                                                                                                                                                                                                                                                                                                                                                                                                                                                                                                                                                                                                                                                                                                                                                                                                                              | 6 | 54th to 57th Ave.     | Redesign diversion to provide wider lanes for trucks.                                                                                            | 2006-2008                    | \$1,200,000 |
| 61ST AVE<br>64TH AVE<br>S.E. MARINE DR<br>KENT AVE                                                                                                                                                                                                                                                                                                                                                                                                                                                                                                                                                                                                                                                                                                                                                                                                                                                                                                                                                                                                                                                                                                                                                                                                                                                                                                                                                                                                                                                                                                                                                                                                                                                                                                                                                                                                                                                                                                                                                                                                                                                                                                                                                                                                                                                                                                                                                                                                                                                                                                                                                                                                                                                                                                                                                                                                                                                                    |   | 57th Ave.             | Install Left Turn Bays on north & south legs.                                                                                                    | 2006-2008                    | \$3,000,000 |
| FRASER RIVER                                                                                                                                                                                                                                                                                                                                                                                                                                                                                                                                                                                                                                                                                                                                                                                                                                                                                                                                                                                                                                                                                                                                                                                                                                                                                                                                                                                                                                                                                                                                                                                                                                                                                                                                                                                                                                                                                                                                                                                                                                                                                                                                                                                                                                                                                                                                                                                                                                                                                                                                                                                                                                                                                                                                                                                                                                                                                                          |   | Entire corridor       | Optimize green light times and signal coordination.                                                                                              | 2006-2008                    |             |
|                                                                                                                                                                                                                                                                                                                                                                                                                                                                                                                                                                                                                                                                                                                                                                                                                                                                                                                                                                                                                                                                                                                                                                                                                                                                                                                                                                                                                                                                                                                                                                                                                                                                                                                                                                                                                                                                                                                                                                                                                                                                                                                                                                                                                                                                                                                                                                                                                                                                                                                                                                                                                                                                                                                                                                                                                                                                                                                       |   |                       |                                                                                                                                                  |                              |             |