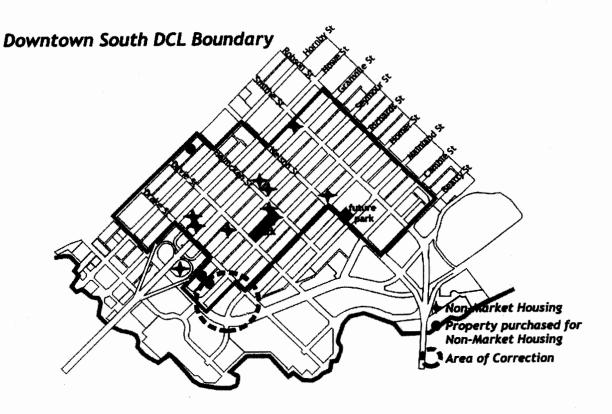

SUBJECT: Downtown South Development Cost Levy Report (RTS 04233) Minor Correction to Map Insert

I would like to draw your attention to a small error in the report to the September 16<sup>th</sup> Standing Committee on City Services and Budgets entitled "Downtown South Development Cost Levy: Rate Update". The report requires a correction to the map on page 3. The map in the report incorrectly indicates the Development Cost Levy (DCL) boundary includes an additional half block at the 1300 block of Homer (bounded by Pacific Boulevard and Drake Street). The attached map has been amended to reflect the correct DCL boundary.