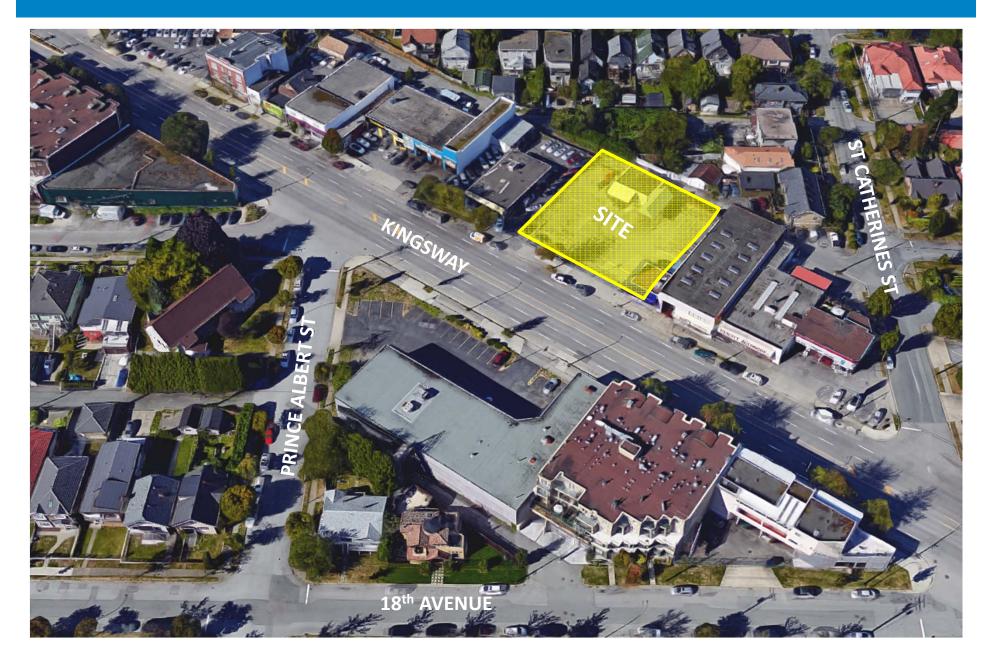

**CD-1 Rezoning: 855 Kingsway**Public Hearing | June 5, 2018

## Site and Context





## 855 Kingsway: Proposal





- Secured Market Rental Housing Policy (R-100)
- 6-storey
- Mixed-use, with commercial use at grade
- 50 secured market rental housing units

## **Public Consultation**



- Open House: April 18, 2017 with 18 attendees
- 11 responses received
- Responses in support:
  - rental housing and family units
  - building design
  - new retail on the Kingsway
- Responses with concerns:
  - building height
  - overlook to smaller scaled areas across the lane





**CD-1 Rezoning: 855 Kingsway**Public Hearing | June 5, 2018