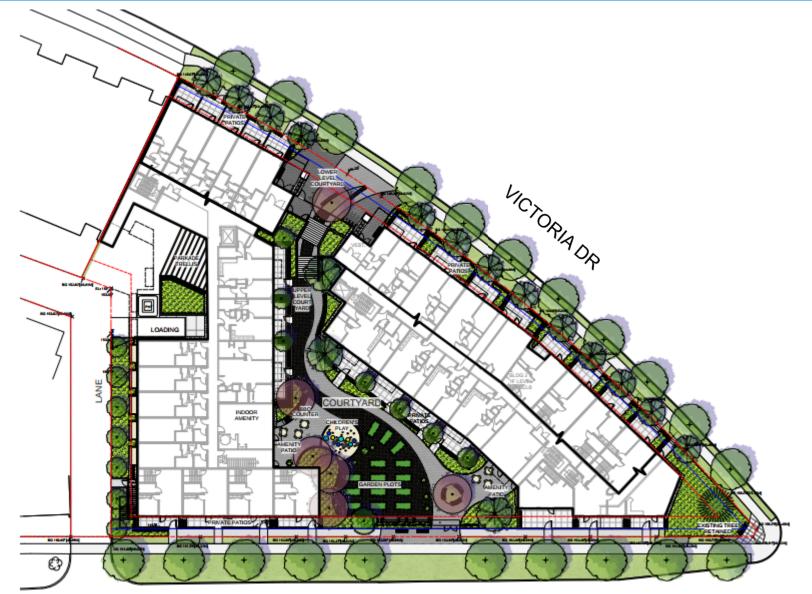

CD-1 Rezoning: 3681 Victoria Dr & 1915 Stainsbury Ave Public Hearing | November 14, 2017



## **Proposed Development**





STAINSBURY AVE

## Site Consolidation and Lane Re-configuration





Current site configuration

Proposed site configuration for consolidated site

4



Support for the application:

- Need for more rental housing in the city
- Need for more affordable housing

Comments and concerns raised:

- Impacts of lane re-configuration on adjacent strata building
- Lack of parking in the area
- Heights should not exceed surrounding buildings
- Commercial space should be retained
- Lack of amenities, street improvements and school capacity to accommodate growth

## Public Feedback & Response