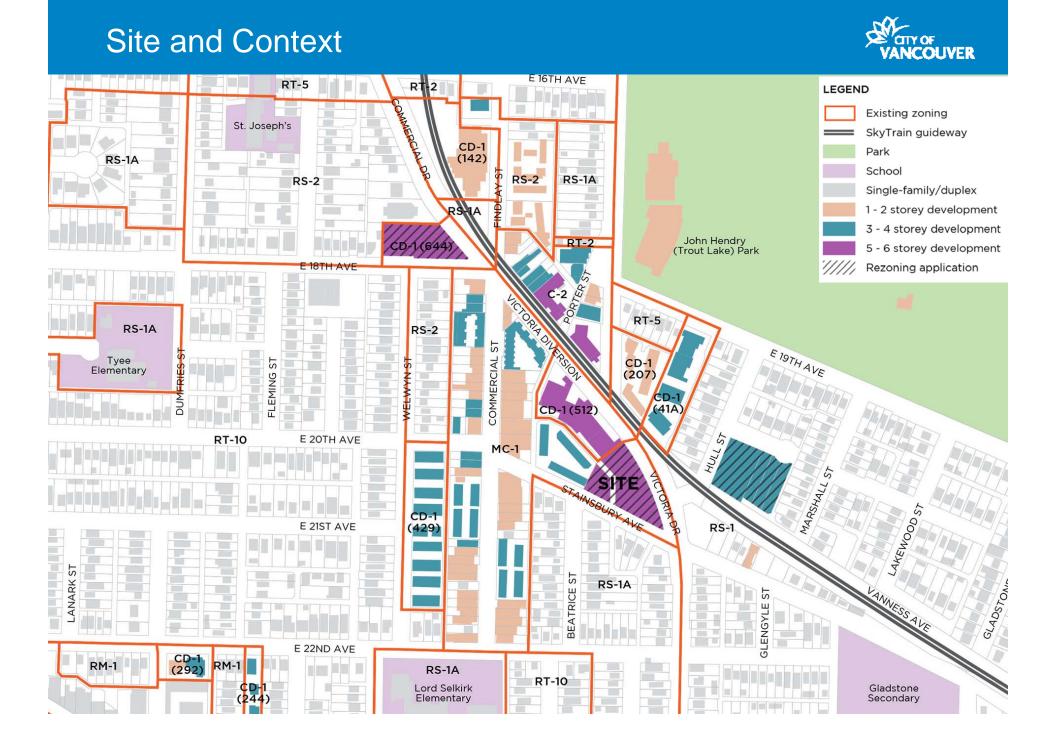

CD-1 Rezoning: 3681 Victoria Dr & 1915 Stainsbury Ave Public Hearing | November 14, 2017