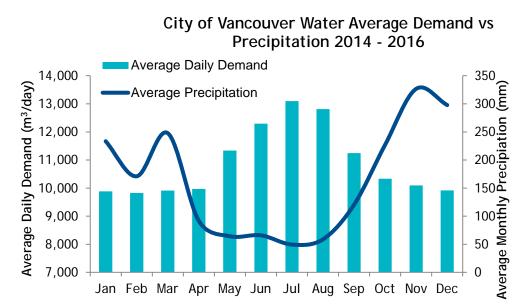

#### Weather's Influence on Water Use:

- 1) Being too restrictive on outdoor uses has consequences
- 2) Urgency of water shortage has short term effects
- 3) Restrictions may conflict with other City goals
  - i.e. biodiversity & local food