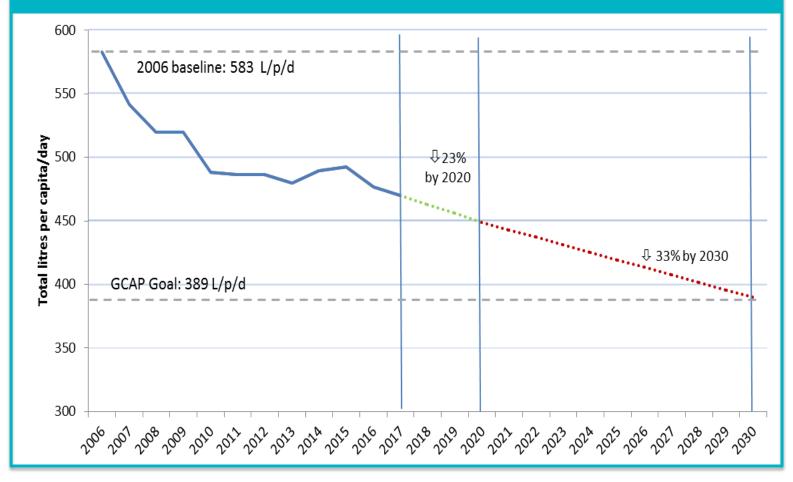

#### **PROJECTED WATER REDUCTION**

#### 2020 target:

Reduce per capita water consumption by 33% over 2006 levels