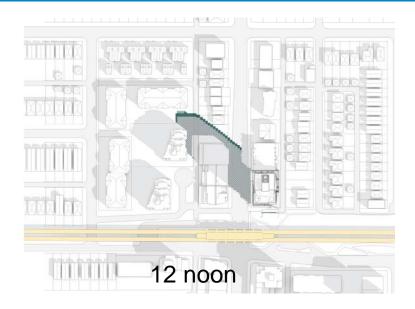

80 Joyce Street**Public Hearing | December 13, 2016

## Site and Context





## Joyce-Collingwood Station Precinct Plan





# 5050-5080 Joyce Street: Proposal





### Pedestrian Walkway



#### **Current Condition**



### **Proposed Pedestrian Walkway**



# 5050-5080 Joyce Street: Proposal





View from Joyce Street, looking north

### Questions at Referral



#### **Further Clarity from Staff Regarding:**

- 1. Proposed floor plate width, which slightly exceeds the Joyce-Collingwood Station Precinct Plan.
- 2. Shadow studies in Appendix F.
- 3. Number of proposed parking spaces relative to the number of family units proposed in the building.

# **Building Floor Plate**



Increase in floor plate (161 ft²/floor)



Building shifts to the north



# Shadow Analysis: September 21









## **Public Benefit Strategy**



| Category                                                | Renewal<br>of existing<br>amenities and<br>infrastructure | New or upgraded<br>amenities and<br>infrastructure | Total* | City contribution<br>(property taxes<br>and utility fees) | Developer<br>contribution<br>(CAC/DCL) | Partnership<br>contribution<br>(incl. other gov't<br>and non-profits) |                                         |
|---------------------------------------------------------|-----------------------------------------------------------|----------------------------------------------------|--------|-----------------------------------------------------------|----------------------------------------|-----------------------------------------------------------------------|-----------