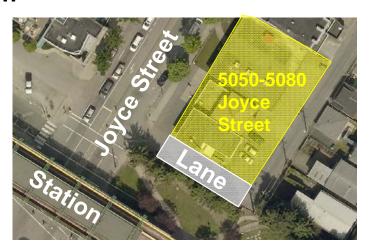

**CD-1 Rezoning: 5050-5080 Joyce Street**Public Hearing | December 13, 2016

## Site and Context





## Joyce-Collingwood Station Precinct Plan





# 5050-5080 Joyce Street: Proposal





### Pedestrian Walkway



#### **Current Condition**



### **Proposed Pedestrian Walkway**



# 5050-5080 Joyce Street: Proposal





View from Joyce Street, looking north

### Questions at Referral



#### **Further Clarity from Staff Regarding:**

- 1. Proposed floor plate width, which slightly exceeds the Joyce-Collingwood Station Precinct Plan.
- 2. Shadow studies in Appendix F.
- 3. Number of proposed parking spaces relative to the number of family units proposed in the building.

# **Building Floor Plate**



Increase in floor plate (161 ft²/floor)



Building shifts to the north



# Shadow Analysis: September 21









## **Public Benefit Strategy**



| Category                                                | Renewal<br>of existing<br>amenities and<br>infrastructure | New or upgraded<br>amenities and<br>infrastructure | Total* |