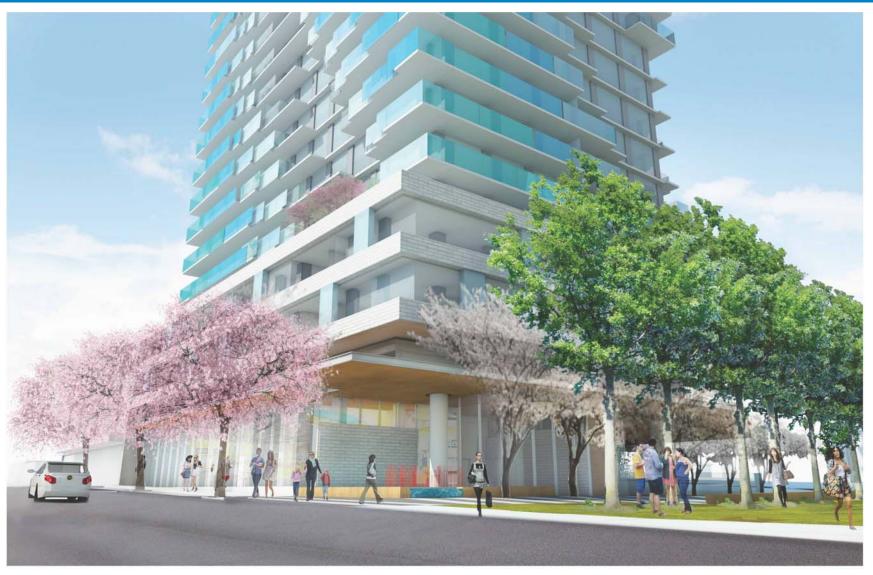

**CD-1 Rezoning: 5050-5080 Joyce Street**Public Hearing | December 13, 2016

## Site and Context





## Joyce-Collingwood Station Precinct Plan





# 5050-5080 Joyce Street: Proposal





### Pedestrian Walkway



#### **Current Condition**



### **Proposed Pedestrian Walkway**



# 5050-5080 Joyce Street: Proposal





View from Joyce Street, looking north

### Questions at Referral



#### **Further Clarity from Staff Regarding:**

- 1. Proposed floor plate width, which slightly exceeds the Joyce-Collingwood Station Precinct Plan.
- 2. Shadow studies in Appendix F.
- 3. Number of proposed parking spaces relative to the number of family units proposed in the building.

# **Building Floor Plate**



Increase in floor plate (161 ft²/floor)



Building shifts to the north



# Shadow Analysis: September 21









## **Public Benefit Strategy**



| Category                                                | Renewal<br>of existing<br>amenities and<br>infrastructure | New or upgraded<br>amenities and<br>infrastructure | Total* | City contribution<br>(property taxes<br>and utility fees) | Developer<br>contri