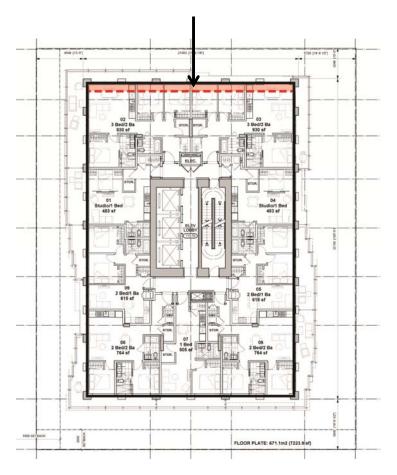

#### **Further Clarity from Staff Regarding:**

- 1. Proposed floor plate width, which slightly exceeds the Joyce-Collingwood Station Precinct Plan.
- 2. Shadow studies in Appendix F.
- 3. Number of proposed parking spaces relative to the number of family units proposed in the building.

# **Building Floor Plate**

Increase in floor plate (161 ft²/floor)

Building shifts to the north