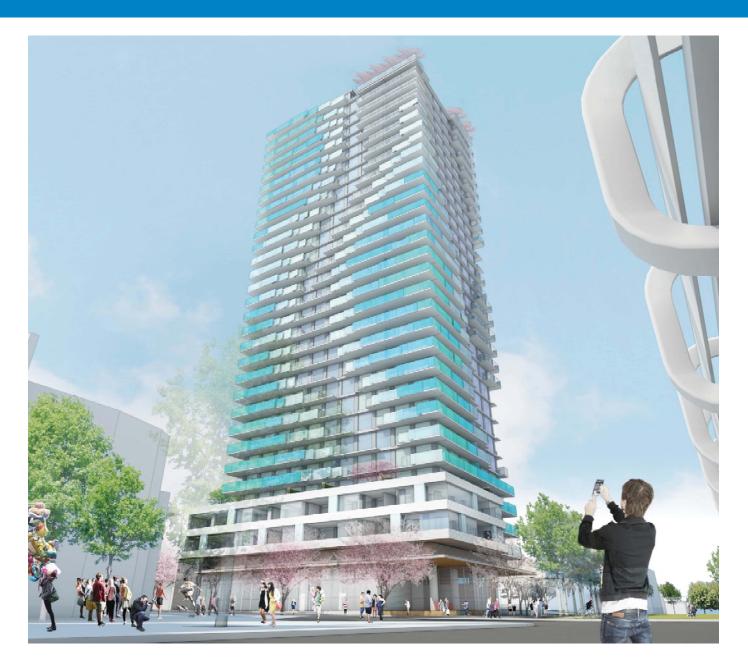

**CD-1 Rezoning: 5050-5080 Joyce Street**Public Hearing | December 13, 2016

## Site and Context





## Joyce-Collingwood Station Precinct Plan





# 5050-5080 Joyce Street: Proposal





### Pedestrian Walkway



#### **Current Condition**



### **Proposed Pedestrian Walkway**



# 5050-5080 Joyce Street: Proposal





View from Joyce Street, looking north

### Questions at Referral



#### **Further Clarity from Staff Regarding:**

- 1. Proposed floor plate width, which slightly exceeds the Joyce-Collingwood Station Precinct Plan.
- 2. Shadow studies in Appendix F.
- 3. Number of proposed parking spaces relative to the number of family units proposed in the building.

# **Building Floor Plate**



Increase in floor plate (161 ft²/floor)



Building shifts to the north



# Shadow Analysis: September 21









## **Public Benefit Strategy**



| Category                                                | Renewal<br>of existing<br>amenities and<br>infrastructure | New or