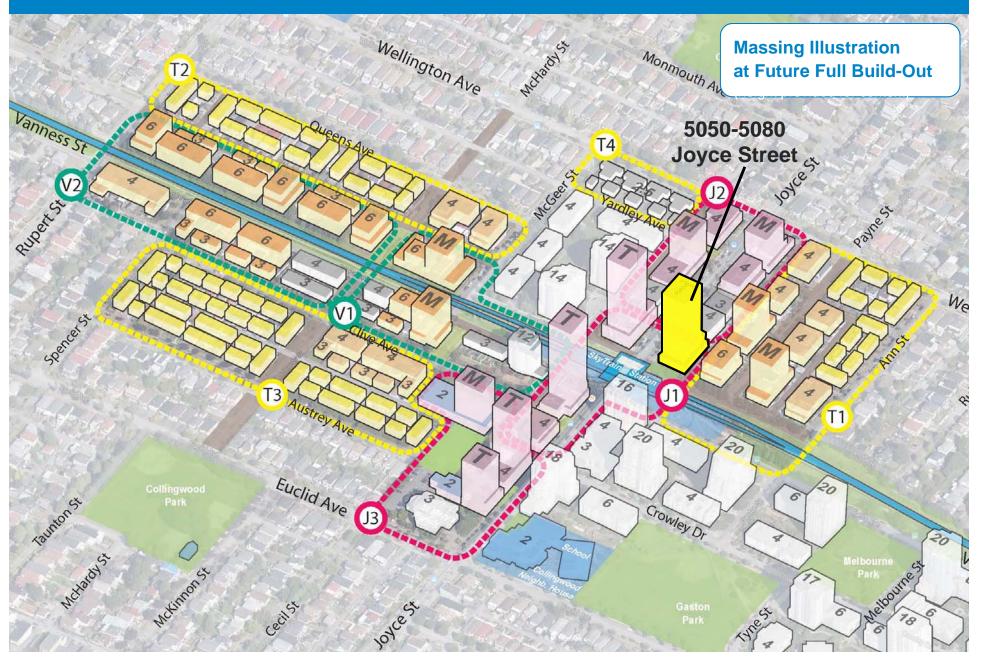

**CD-1 Rezoning: 5050-5080 Joyce Street**Public Hearing | December 13, 2016

## Site and Context





## Joyce-Collingwood Station Precinct Plan





# 5050-5080 Joyce Street: Proposal





### Pedestrian Walkway



#### **Current Condition**



### **Proposed Pedestrian Walkway**



# 5050-5080 Joyce Street: Proposal





View from Joyce Street, looking north

### Questions at Referral



#### **Further Clarity from Staff Regarding:**

- 1. Proposed floor plate width, which slightly exceeds the Joyce-Collingwood Station Precinct Plan.
- 2. Shadow studies in Appendix F.
- 3. Number of proposed parking spaces relative to the number of family units proposed in the building.

# **Building Floor Plate**



Increase in floor plate (161 ft²/floor)



Building shifts to the north



# Shadow Analysis: September 21









## **Public Benefit Strategy**



| Category                                                | Renewal<br>of existing<br>