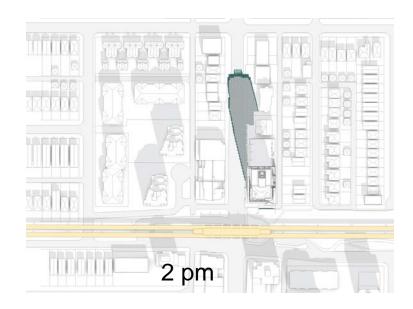

Joyce Street**Public Hearing | December 13, 2016

## Site and Context





## Joyce-Collingwood Station Precinct Plan





# 5050-5080 Joyce Street: Proposal





### Pedestrian Walkway



#### **Current Condition**



### **Proposed Pedestrian Walkway**



# 5050-5080 Joyce Street: Proposal





View from Joyce Street, looking north

### Questions at Referral



#### **Further Clarity from Staff Regarding:**

- 1. Proposed floor plate width, which slightly exceeds the Joyce-Collingwood Station Precinct Plan.
- 2. Shadow studies in Appendix F.
- 3. Number of proposed parking spaces relative to the number of family units proposed in the building.

# **Building Floor Plate**



Increase in floor plate (161 ft²/floor)



Building shifts to the north



# Shadow Analysis: September 21









## **Public Benefit Strategy**



| Category                                                | Renewal<br>of existing<br>amenities and<br>infrastructure | New or upgraded<br>amenities and<br>infrastructure | Total* | City contribution<br>(property taxes<br>and utility fees) | Developer<br>contribution<br>(CAC/DCL) | Partnership<br>contribution<br>(incl. other gov't<br>and non-profits) |                                         |
|---------------------------------------------------------|-----------------------------------------------------------|----------------------------------------------------|--------|-----------------------------------------------------------|----------------------------------------|-----------------------------------------------------------------------|-------------