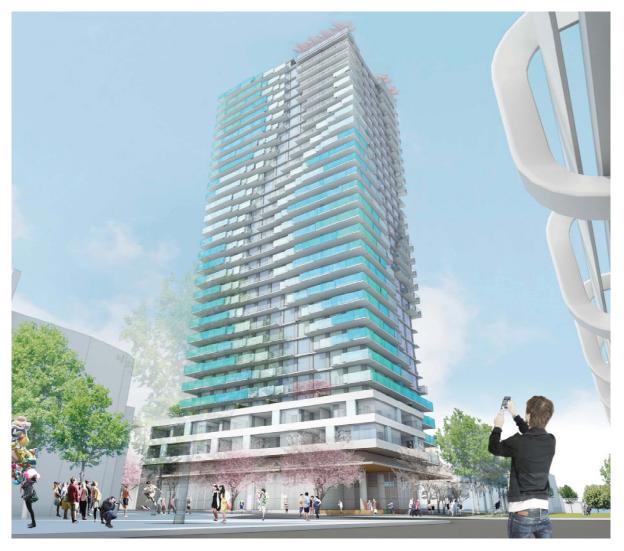

**CD-1 Rezoning: 5050-5080 Joyce Street**Public Hearing | December 13, 2016

## Site and Context





## Joyce-Collingwood Station Precinct Plan





# 5050-5080 Joyce Street: Proposal





### Pedestrian Walkway



#### **Current Condition**



### **Proposed Pedestrian Walkway**



# 5050-5080 Joyce Street: Proposal





View from Joyce Street, looking north

### Questions at Referral



#### **Further Clarity from Staff Regarding:**

- 1. Proposed floor plate width, which slightly exceeds the Joyce-Collingwood Station Precinct Plan.
- 2. Shadow studies in Appendix F.
- 3. Number of proposed parking spaces relative to the number of family units proposed in the building.

# **Building Floor Plate**



Increase in floor plate (161 ft²/floor)



Building shifts to the north



# Shadow An