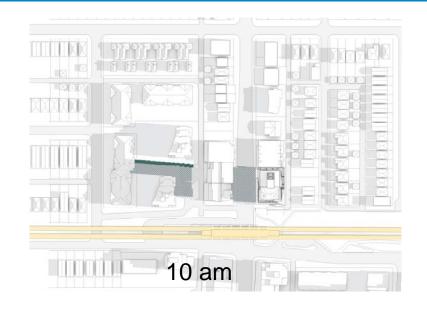

5080 Joyce Street**Public Hearing | December 13, 2016

## Site and Context





## Joyce-Collingwood Station Precinct Plan





# 5050-5080 Joyce Street: Proposal





### Pedestrian Walkway



#### **Current Condition**



### **Proposed Pedestrian Walkway**



# 5050-5080 Joyce Street: Proposal





View from Joyce Street, looking north

### Questions at Referral



#### **Further Clarity from Staff Regarding:**

- 1. Proposed floor plate width, which slightly exceeds the Joyce-Collingwood Station Precinct Plan.
- 2. Shadow studies in Appendix F.
- 3. Number of proposed parking spaces relative to the number of family units proposed in the building.

# **Building Floor Plate**



Increase in floor plate (161 ft²/floor)



Building shifts to the north



# Shadow Analysis: September 21









## **Public Benefit Strategy**



| Category                                                | Renewal<br>of existing<br>amenities and<br>infrastructure | New or upgraded<br>amenities and<br>infrastructure | Total* | City contribution<br>(property taxes<br>and utility fees) | Developer<br>contribution<br>(CAC/DCL) | Partnership<br>contribution<br>(incl. other gov't<br>and non-profits) |                                         |
|---------------------------------------------------------|-----------------------------------------------------------|----------------------------------------------------|--------|-----------------------------------------------------------|----------------------------------------|-----------------------------------------------------------------------|---------