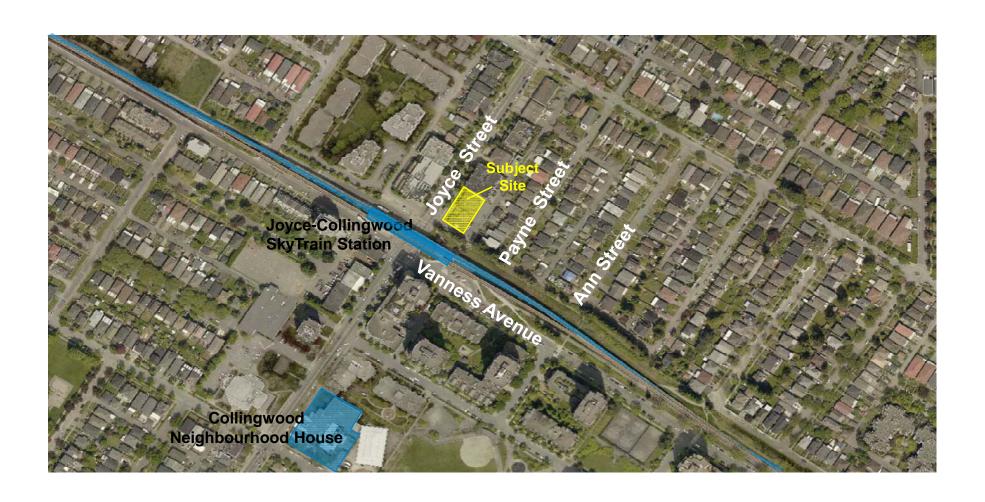

**CD-1 Rezoning: 5050-5080 Joyce Street**Public Hearing | December 13, 2016

## Site and Context





## Joyce-Collingwood Station Precinct Plan





# 5050-5080 Joyce Street: Proposal





### Pedestrian Walkway



#### **Current Condition**



### **Proposed Pedestrian Walkway**



# 5050-5080 Joyce Street: Proposal





View from Joyce Street, looking north

### Questions at Referral



#### **Further Clarity from Staff Regarding:**

- 1. Proposed floor plate width, which slightly exceeds the Joyce-Collingwood Station Precinct Plan.
- 2. Shadow studies in Appendix F.
- 3. Number of proposed parking spaces relative to the number of family units proposed in the building.

# **Building Floor Plate**



Increase in floor plate (161 ft²/floor)



Building shifts to the north



# Shadow Analysis: September 21









## **Public Benefit Strategy**



| Category