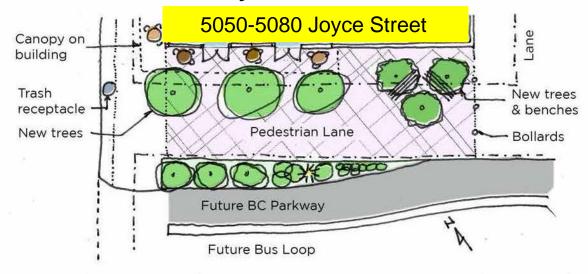

### Pedestrian Walkway

#### **Current Condition**

### **Proposed Pedestrian Walkway**