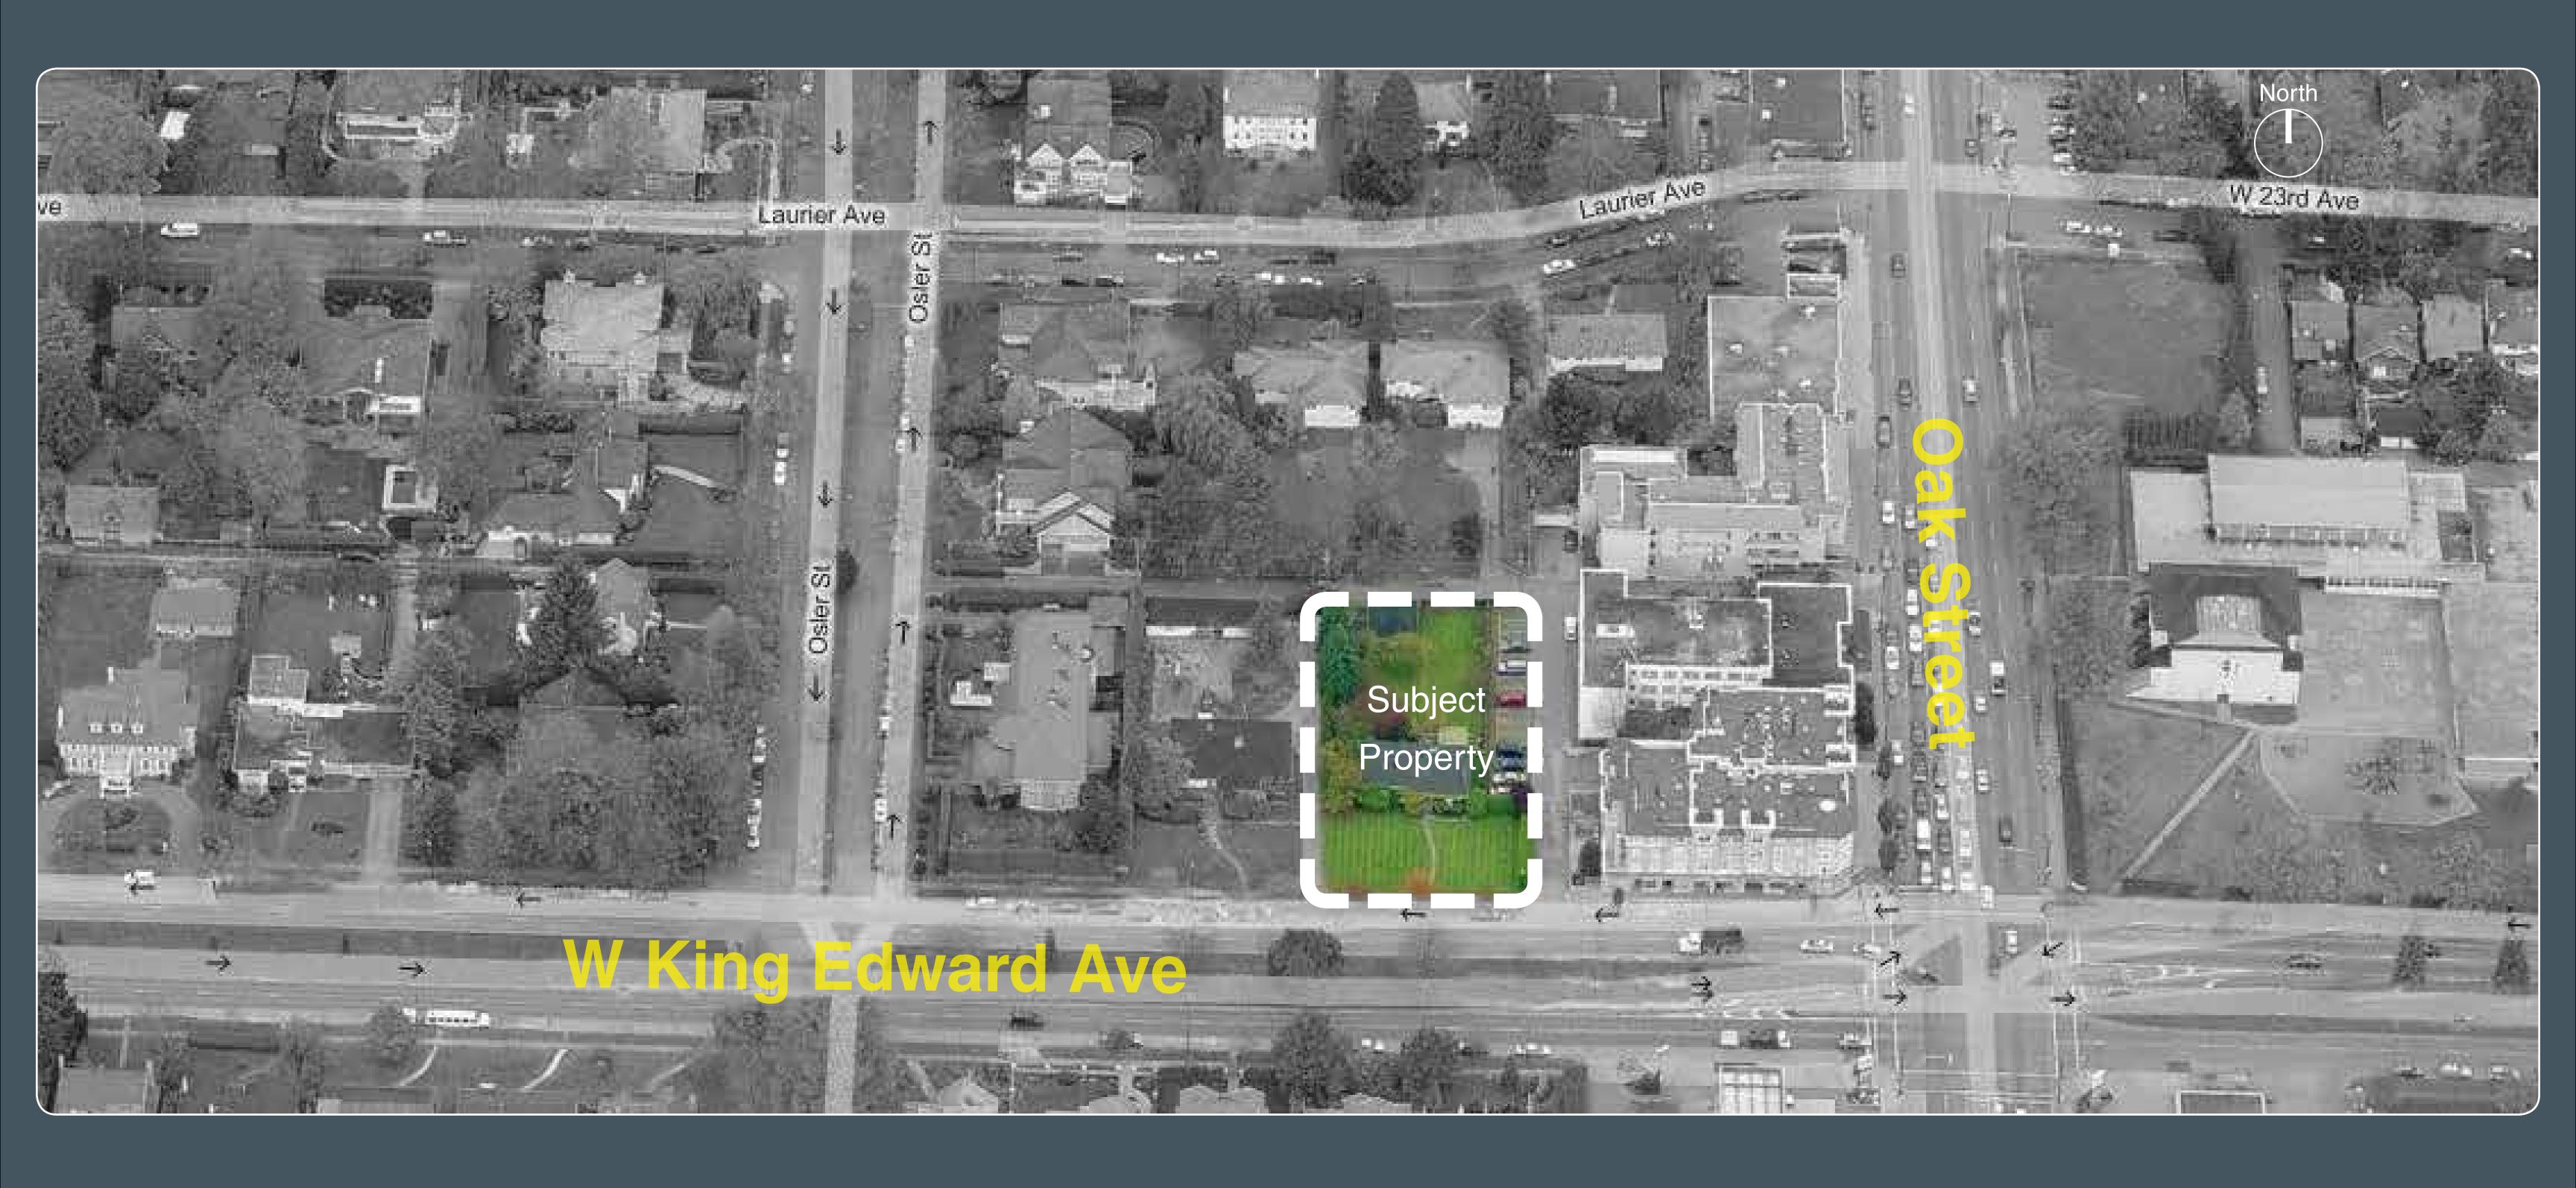

#### Development Location

Vancouver's CityPlan contains some key directions to develop 'neighbourhood centres' which can serve as the 'heart' of a community. Neighbourhood centres are places where people can find shops, jobs, neighbourhood-based services.... Centres also contain new housing for various ages and incomes.

## Oak - King Edward Avenue Neighbourhood Centre

Close adjacency to the commercial / mixed use hub at the intersection of Oak and King Edward Avenue, walking distance to Women + Children's Hospital and several schools.