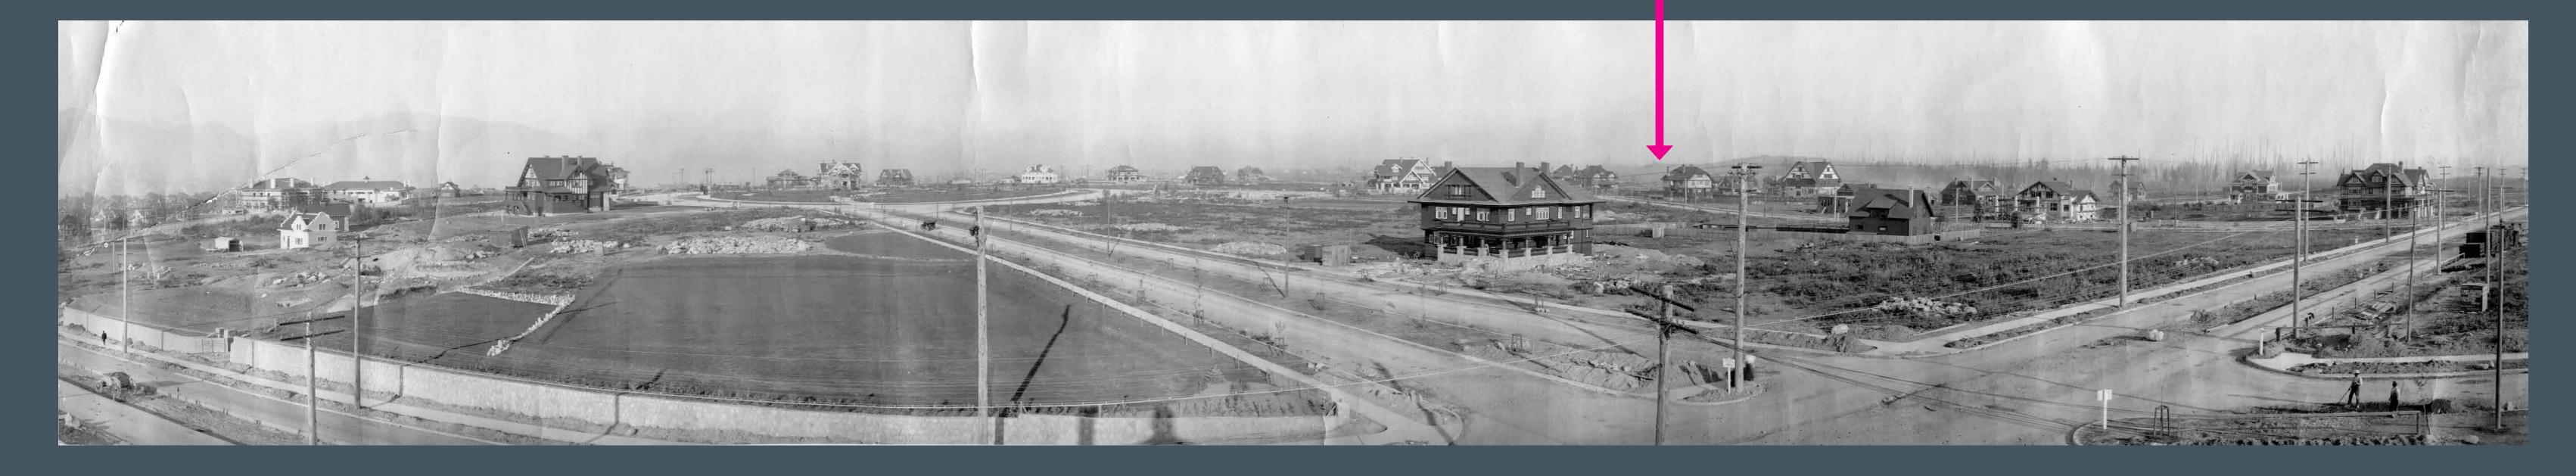

perimeter

Main entry off of King Edward Avenue includes stone paving, a garden wall with address and project signage, a trellis, custom wood bench and visitor bike parking

Looking east from Granville and Angus - 1919

Site

Looking east from Granville and Angus - 1919