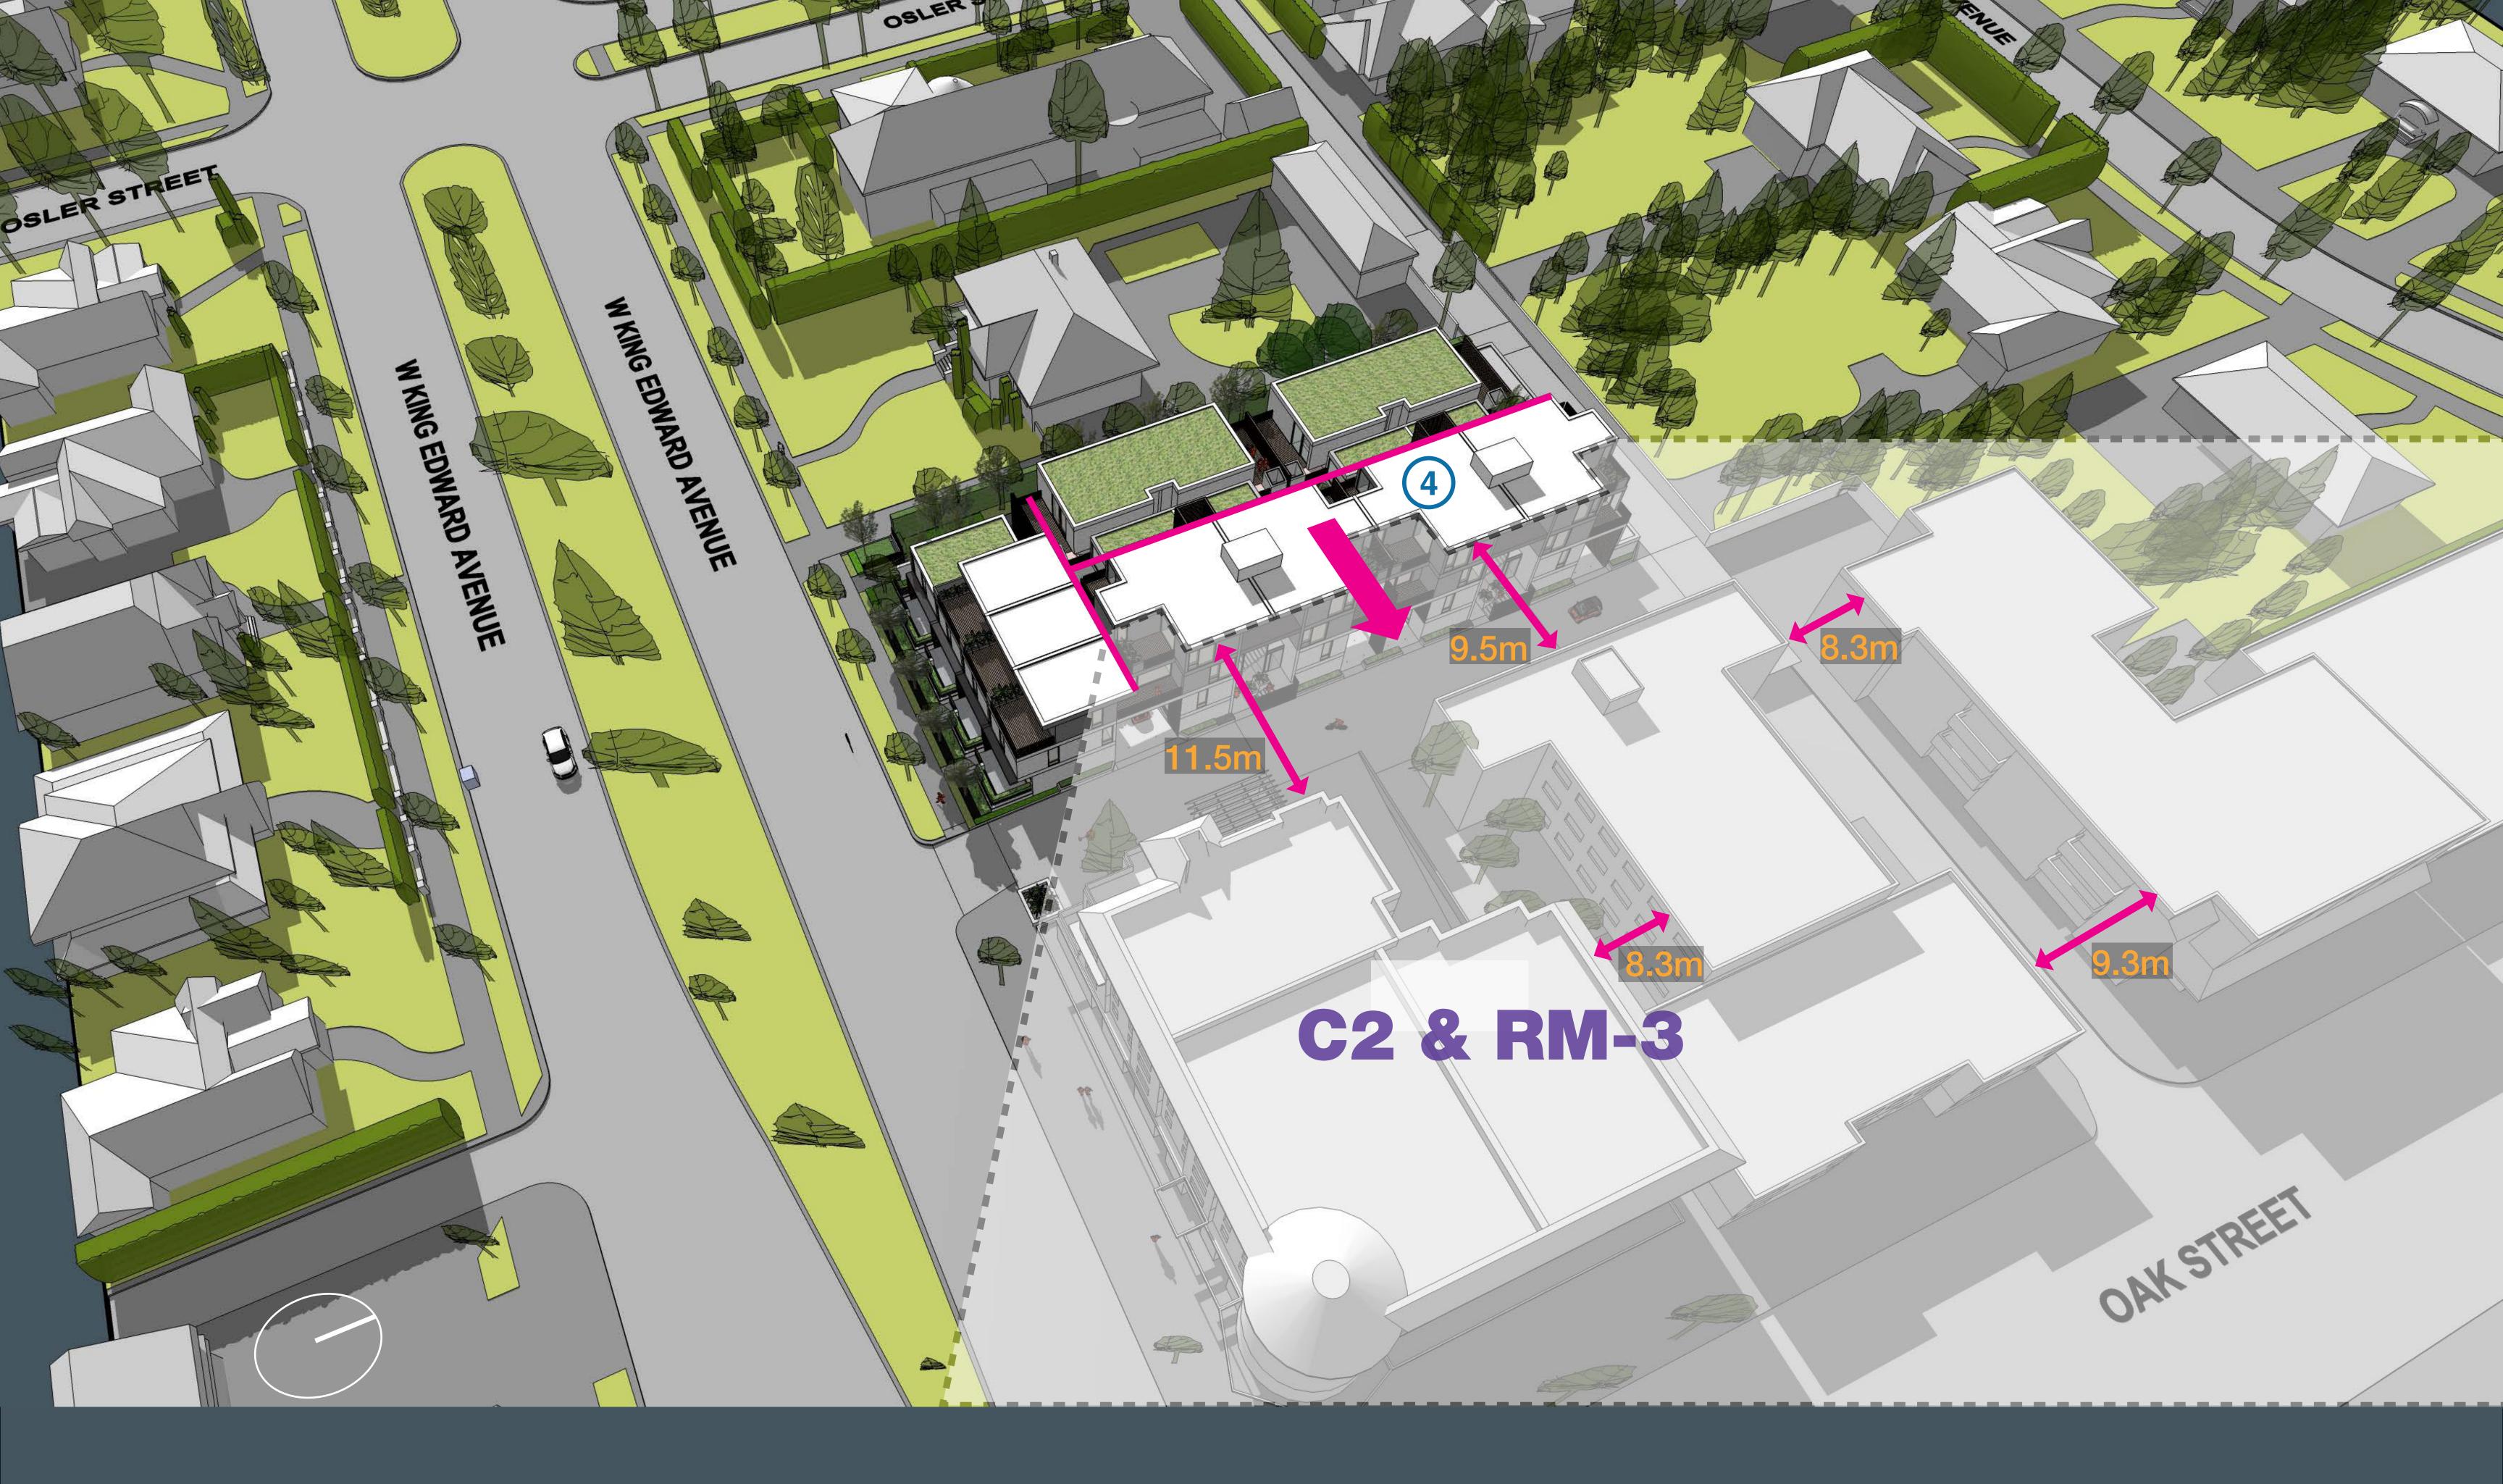

#### Suture

edge condition + transition site =
MENDING THE EDGE: reduce to maximum
4 storey massing

SHAPE

Architecture