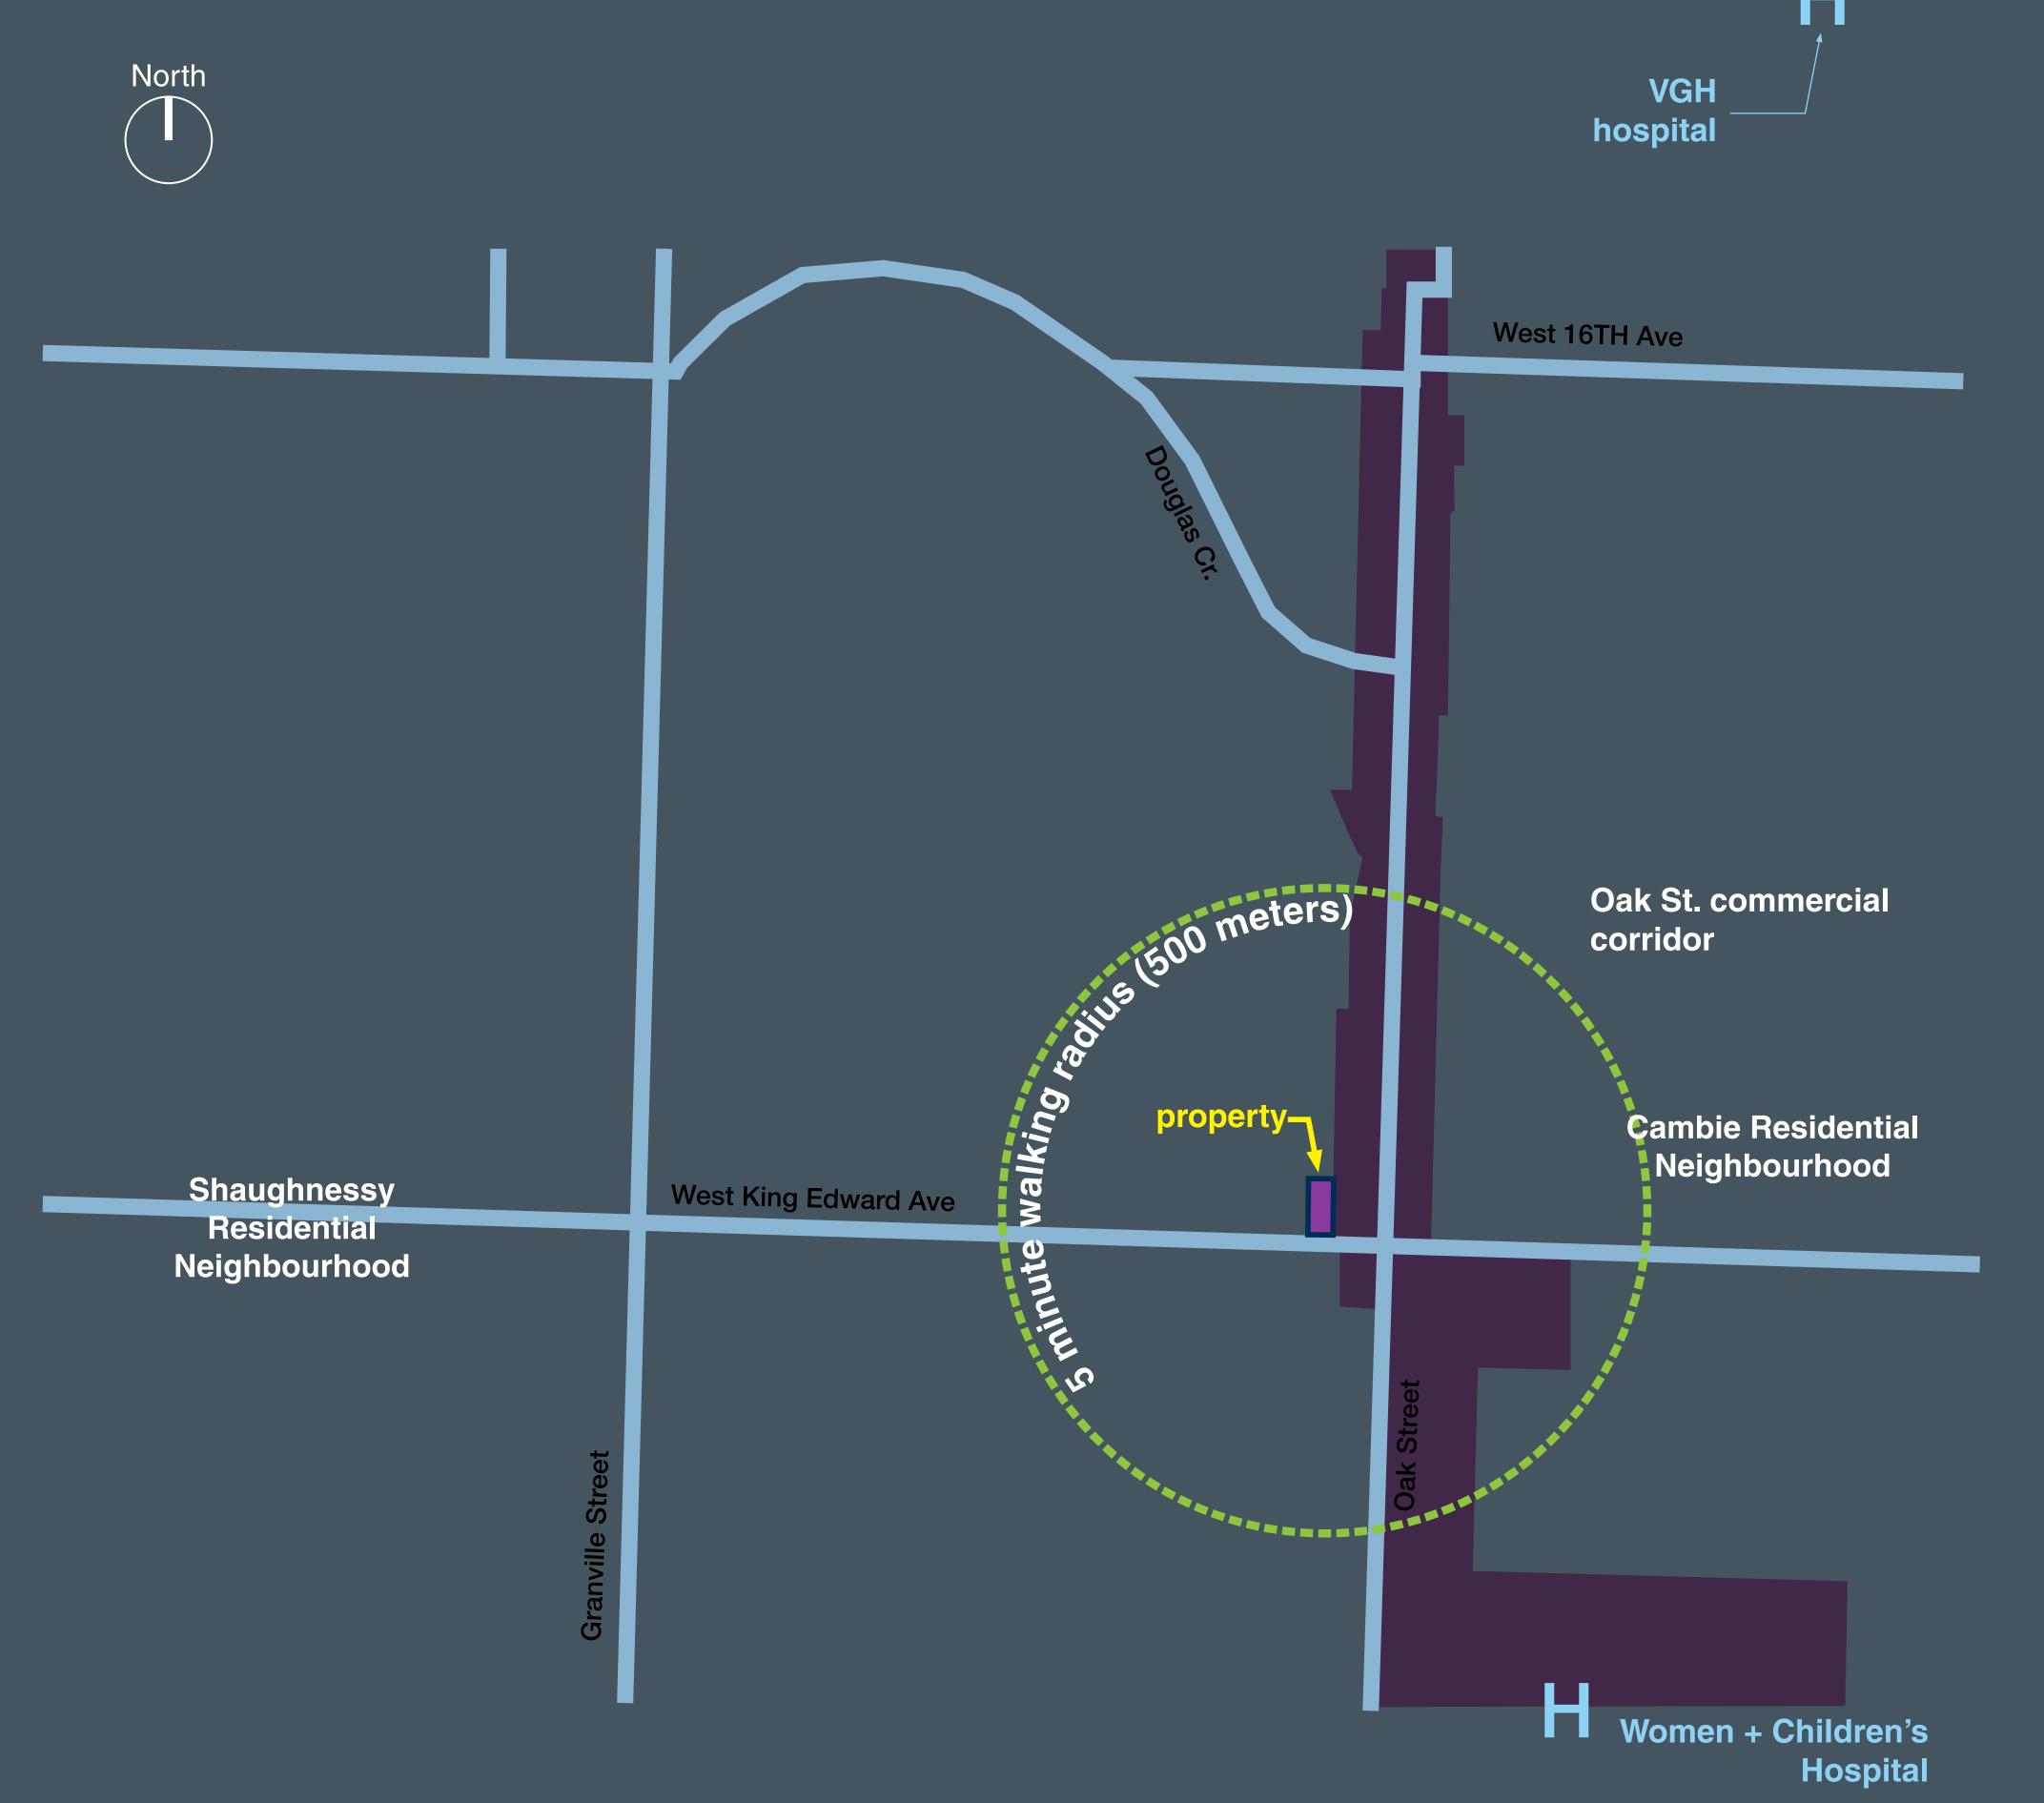

## Oak - King Edward Avenue Neighbourhood Centre

Close adjacency to the commercial / mixed use hub at the intersection of Oak and King Edward Avenue, walking distance to Women + Children's Hospital and several schools.

# Interim Rezoning Policy

- •Fronting on arterials
  that are well served by
  transit, and close (ie. a
  five-minute walk or 500
  metres) of identified
  neighbourhood centres
  and local shopping areas,
  mid-rise forms up to a
  maximum of 6 storeys.
- we are proposing 2- 4
   storeys