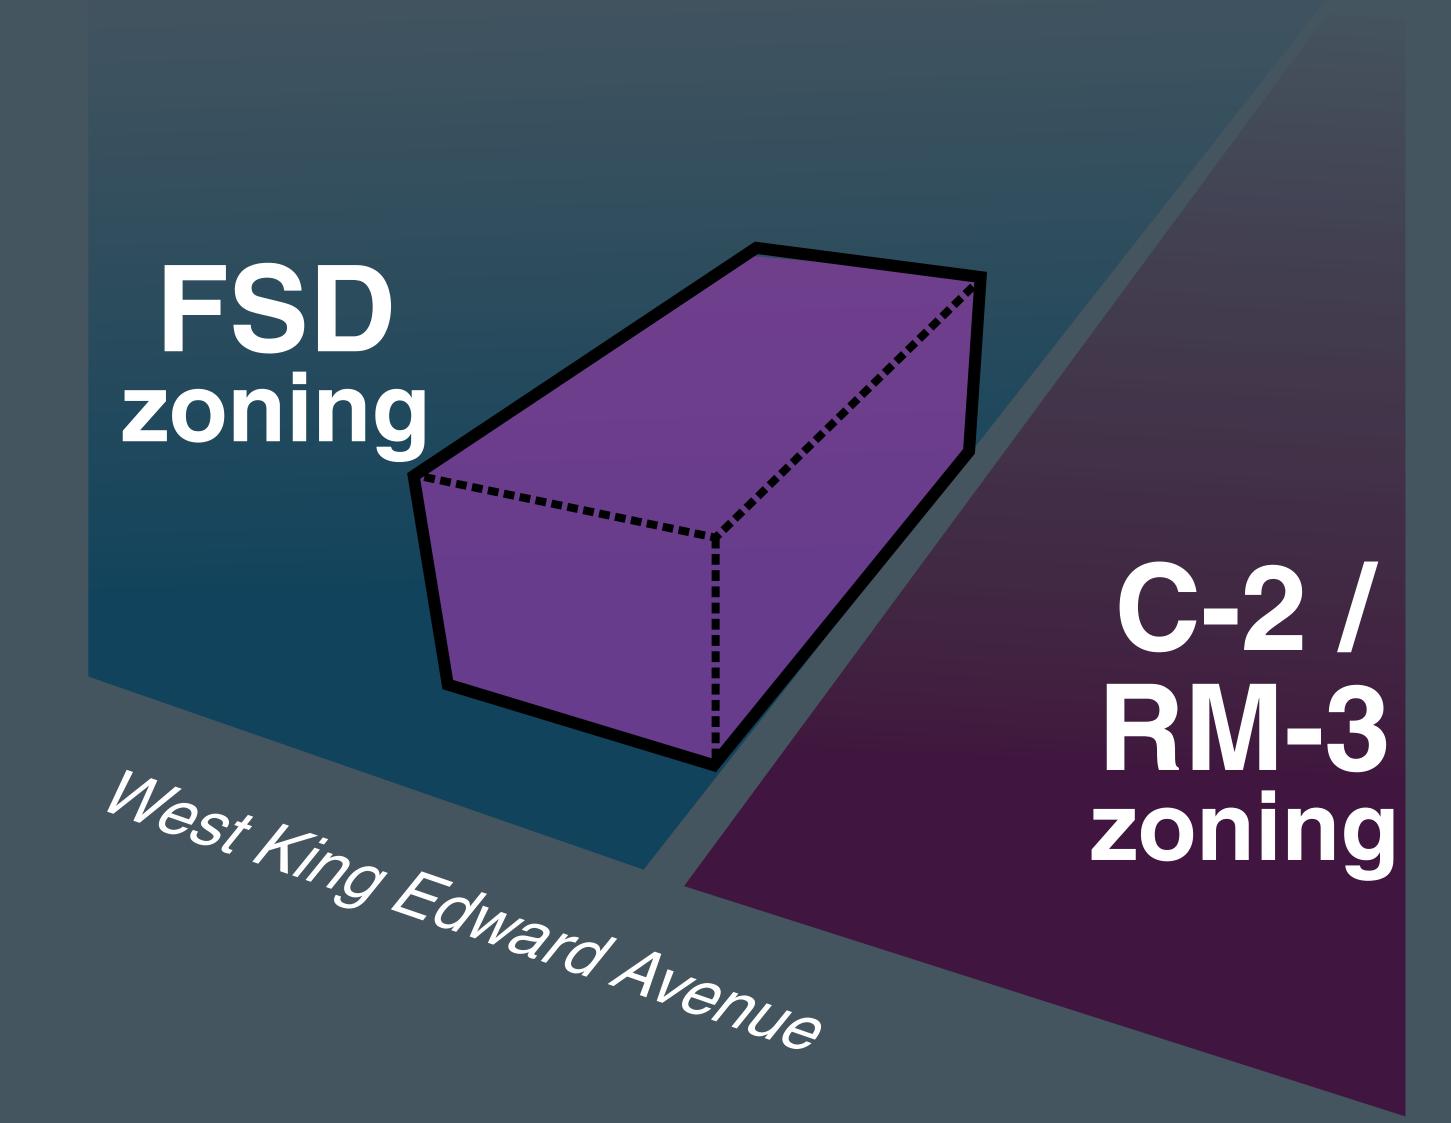

# Interim Rezoning Policy

- •Fronting on arterials
  that are well served by
  transit, and close (ie. a
  five-minute walk or 500
  metres) of identified
  neighbourhood centres
  and local shopping areas,
  mid-rise forms up to a
  maximum of 6 storeys.
- we are proposing 2- 4
   storeys

#### Suture

edge condition + transition site =
MENDING THE EDGE: reduce to maximum
4 storey massing

SHAPE

Architecture