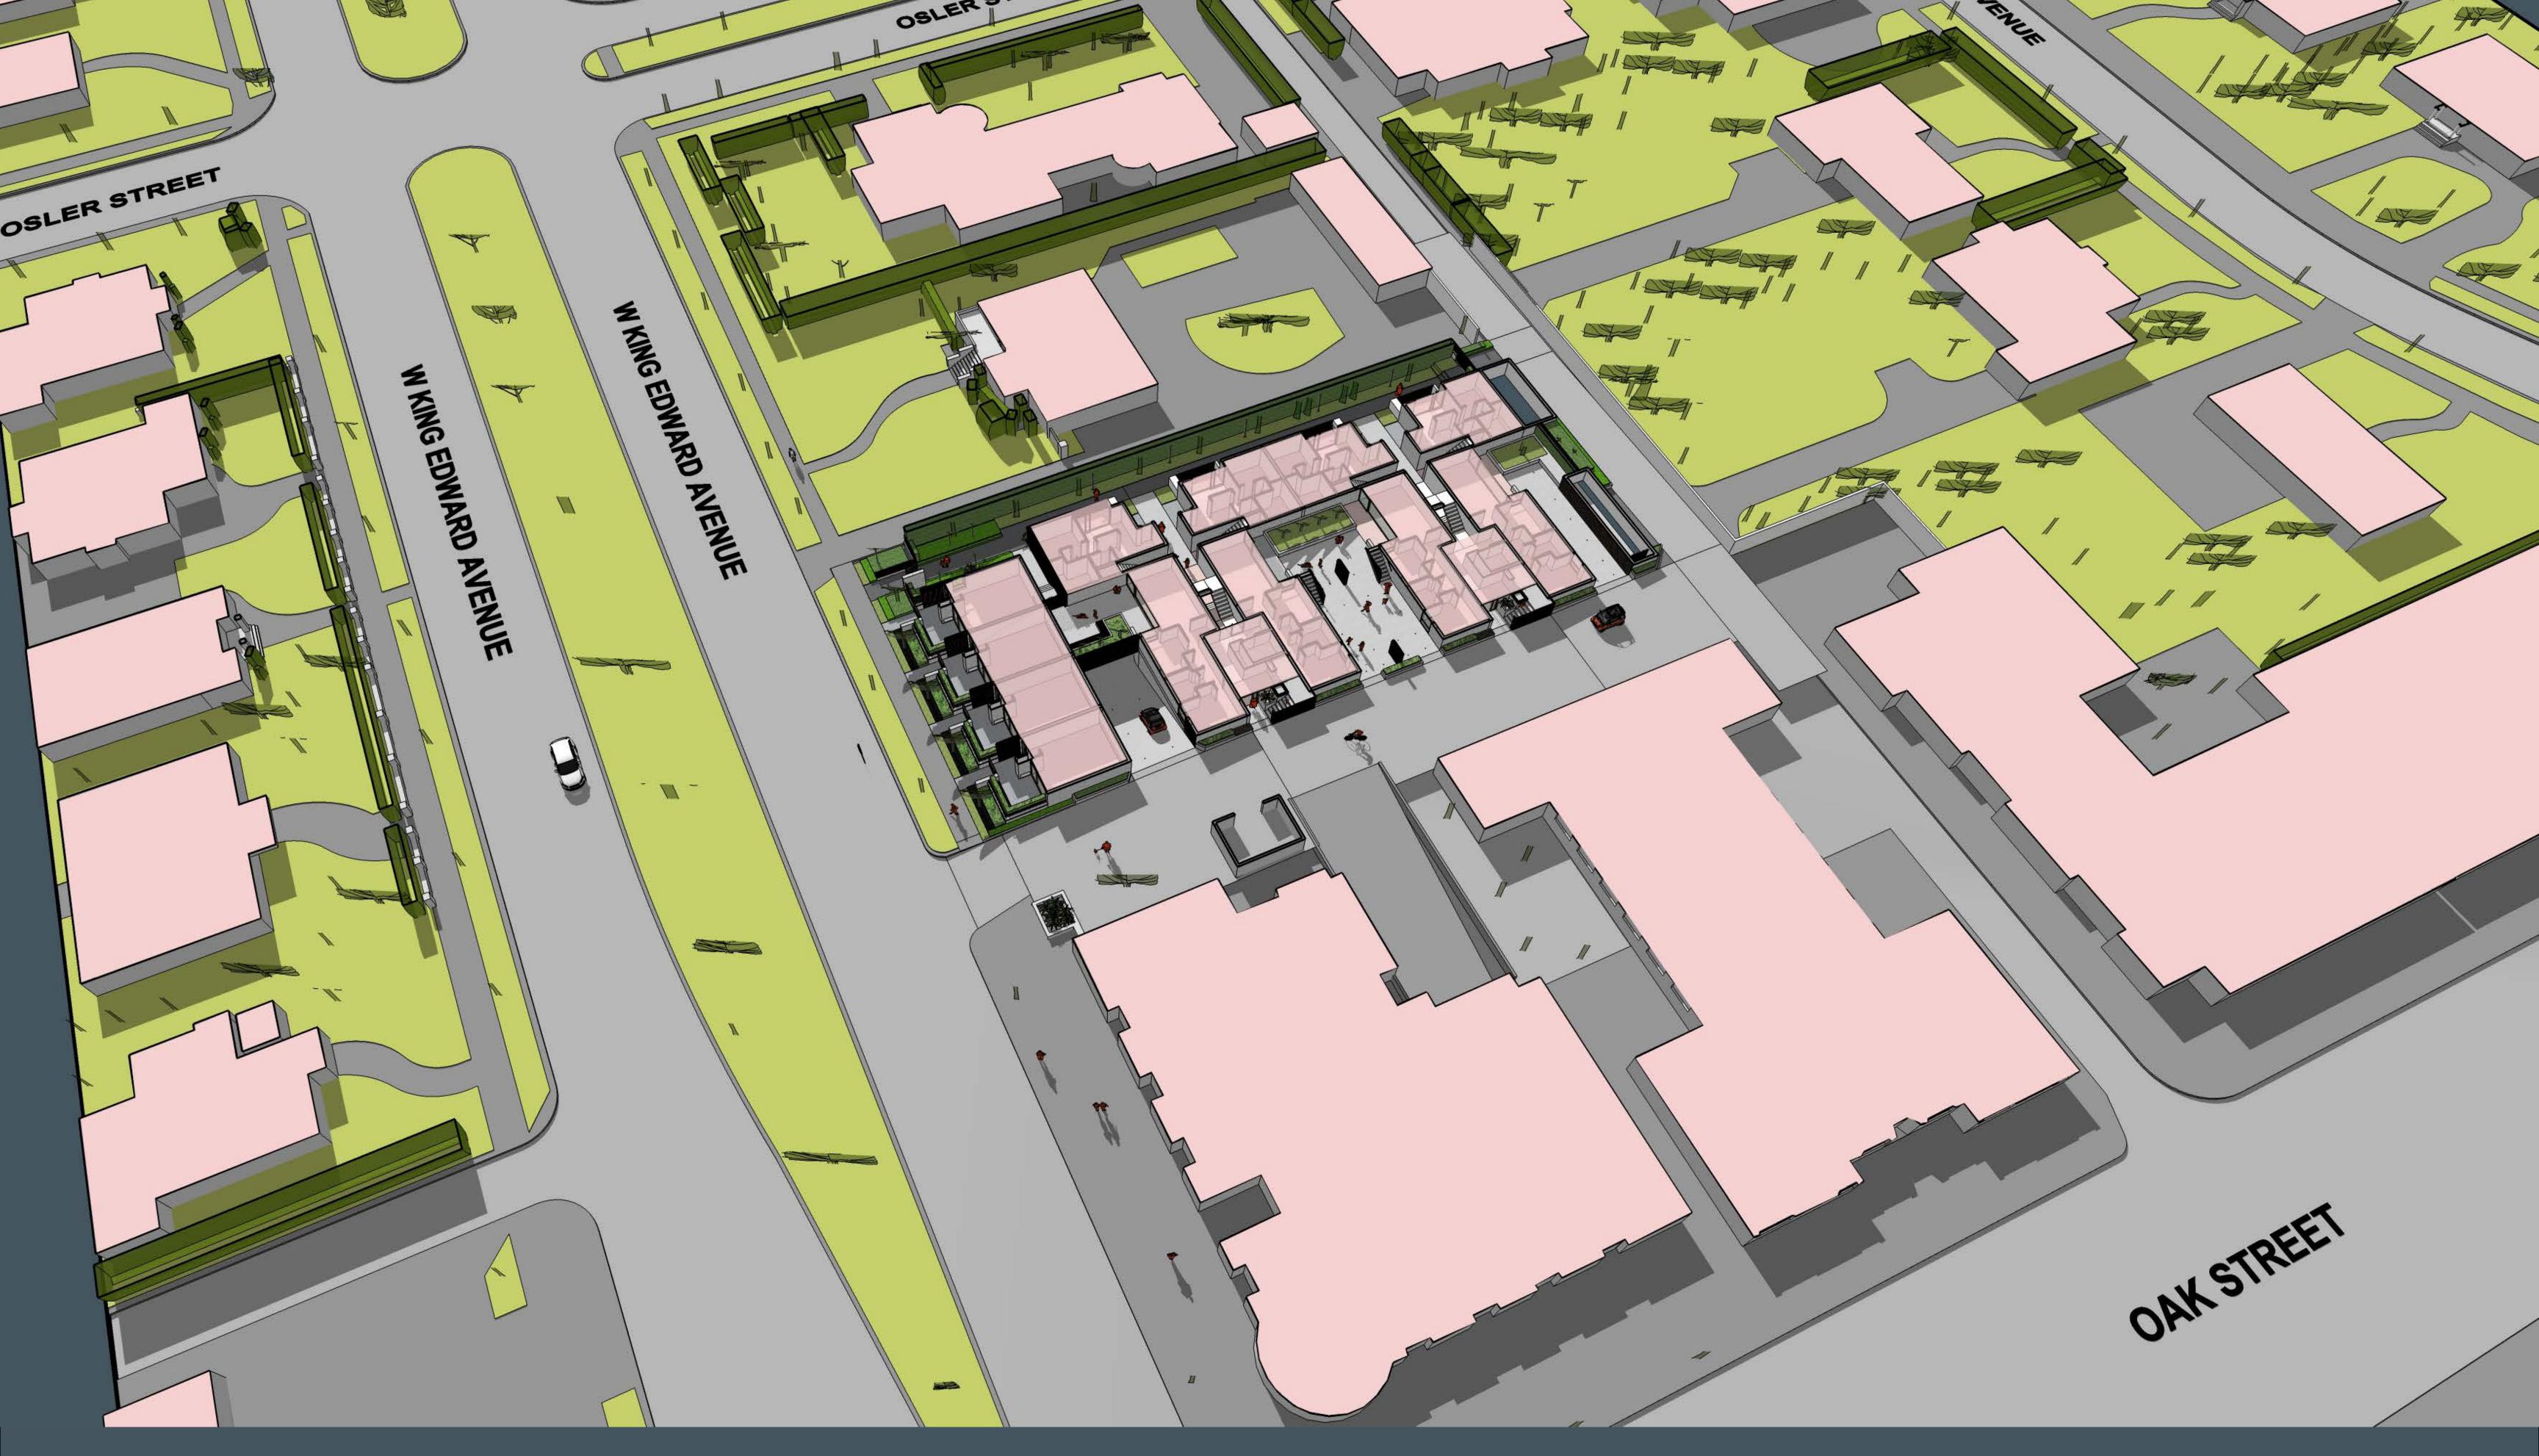

#### Development Location

Vancouver's CityPlan contains some key directions to develop 'neighbourhood centres' which can serve as the 'heart' of a community. Neighbourhood centres are places where people can find shops, jobs, neighbourhood-based services.... Centres also contain new housing for various ages and incomes.

## Oak - King Edward Avenue Neighbourhood Centre

Close adjacency to the commercial / mixed use hub at the intersection of Oak and King Edward Avenue, walking distance to Women + Children's Hospital and several schools.

# Interim Rezoning Policy

- •Fronting on arterials
  that are well served by
  transit, and close (ie. a
  five-minute walk or 500
  metres) of identified
  neighbourhood centres
  and local shopping areas,
  mid-rise forms up to a
  maximum of 6 storeys.
- we are proposing 2- 4
   storeys

#### Suture

edge condition + transition site =
MENDING THE EDGE: reduce to maximum
4 storey massing

SHAPE

Architecture