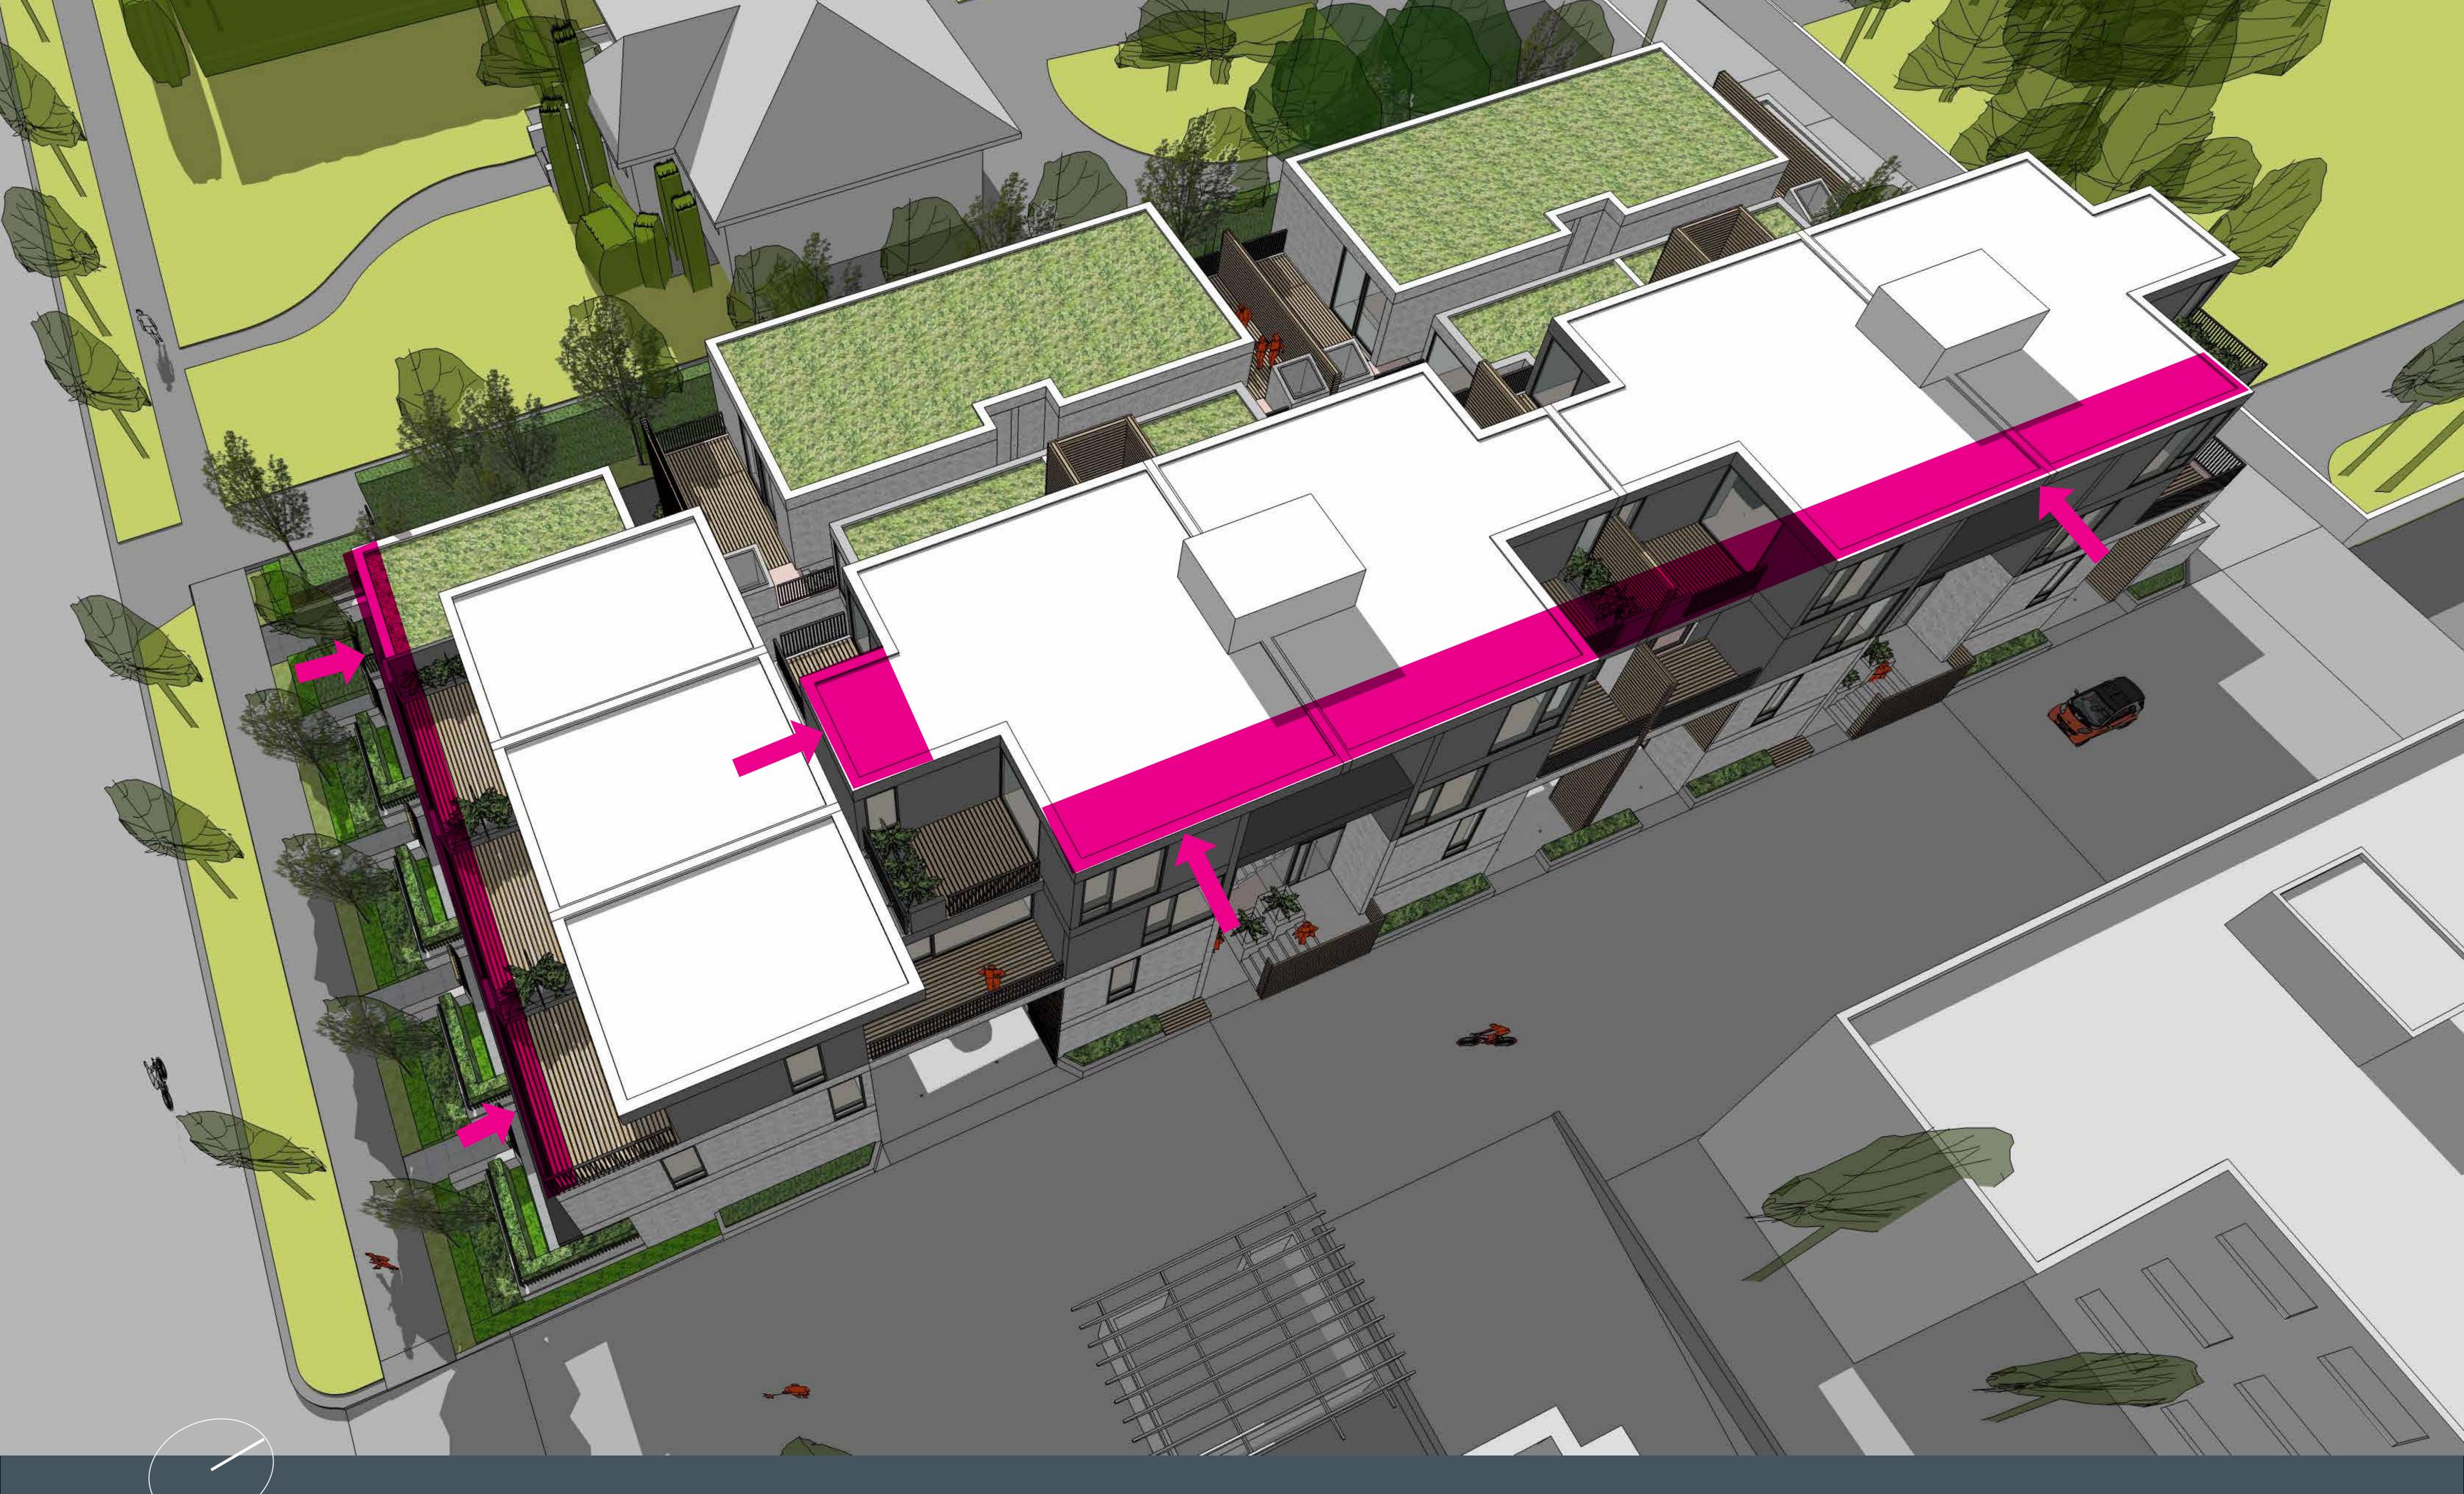

#### Suture

edge condition + transition site =
MENDING THE EDGE: reduce to maximum
4 storey massing

SHAPE

Architecture

### Landscape Buffer

Mature landscape for privacy:

Landscape Principles: enclosure, screening, layering, filigree, filtering, revealing and skyline

## Courtyard Typology

carrying the positive principles of landscape through the building - vertically:

100%

Internal Courtyards aid with passive natural ventilation and lighting

Sefaira Analysis illustrating percentage of occupied hours where illuminance is at least 28 footcandles, measured at 2.8 feet above the floorplate

perimeter

Main entry off of King Edward Avenue includes stone paving, a garden wall with address and project signage, a trellis, custom wood bench and visitor bike parking

Looking east from Granville and Angus - 1919