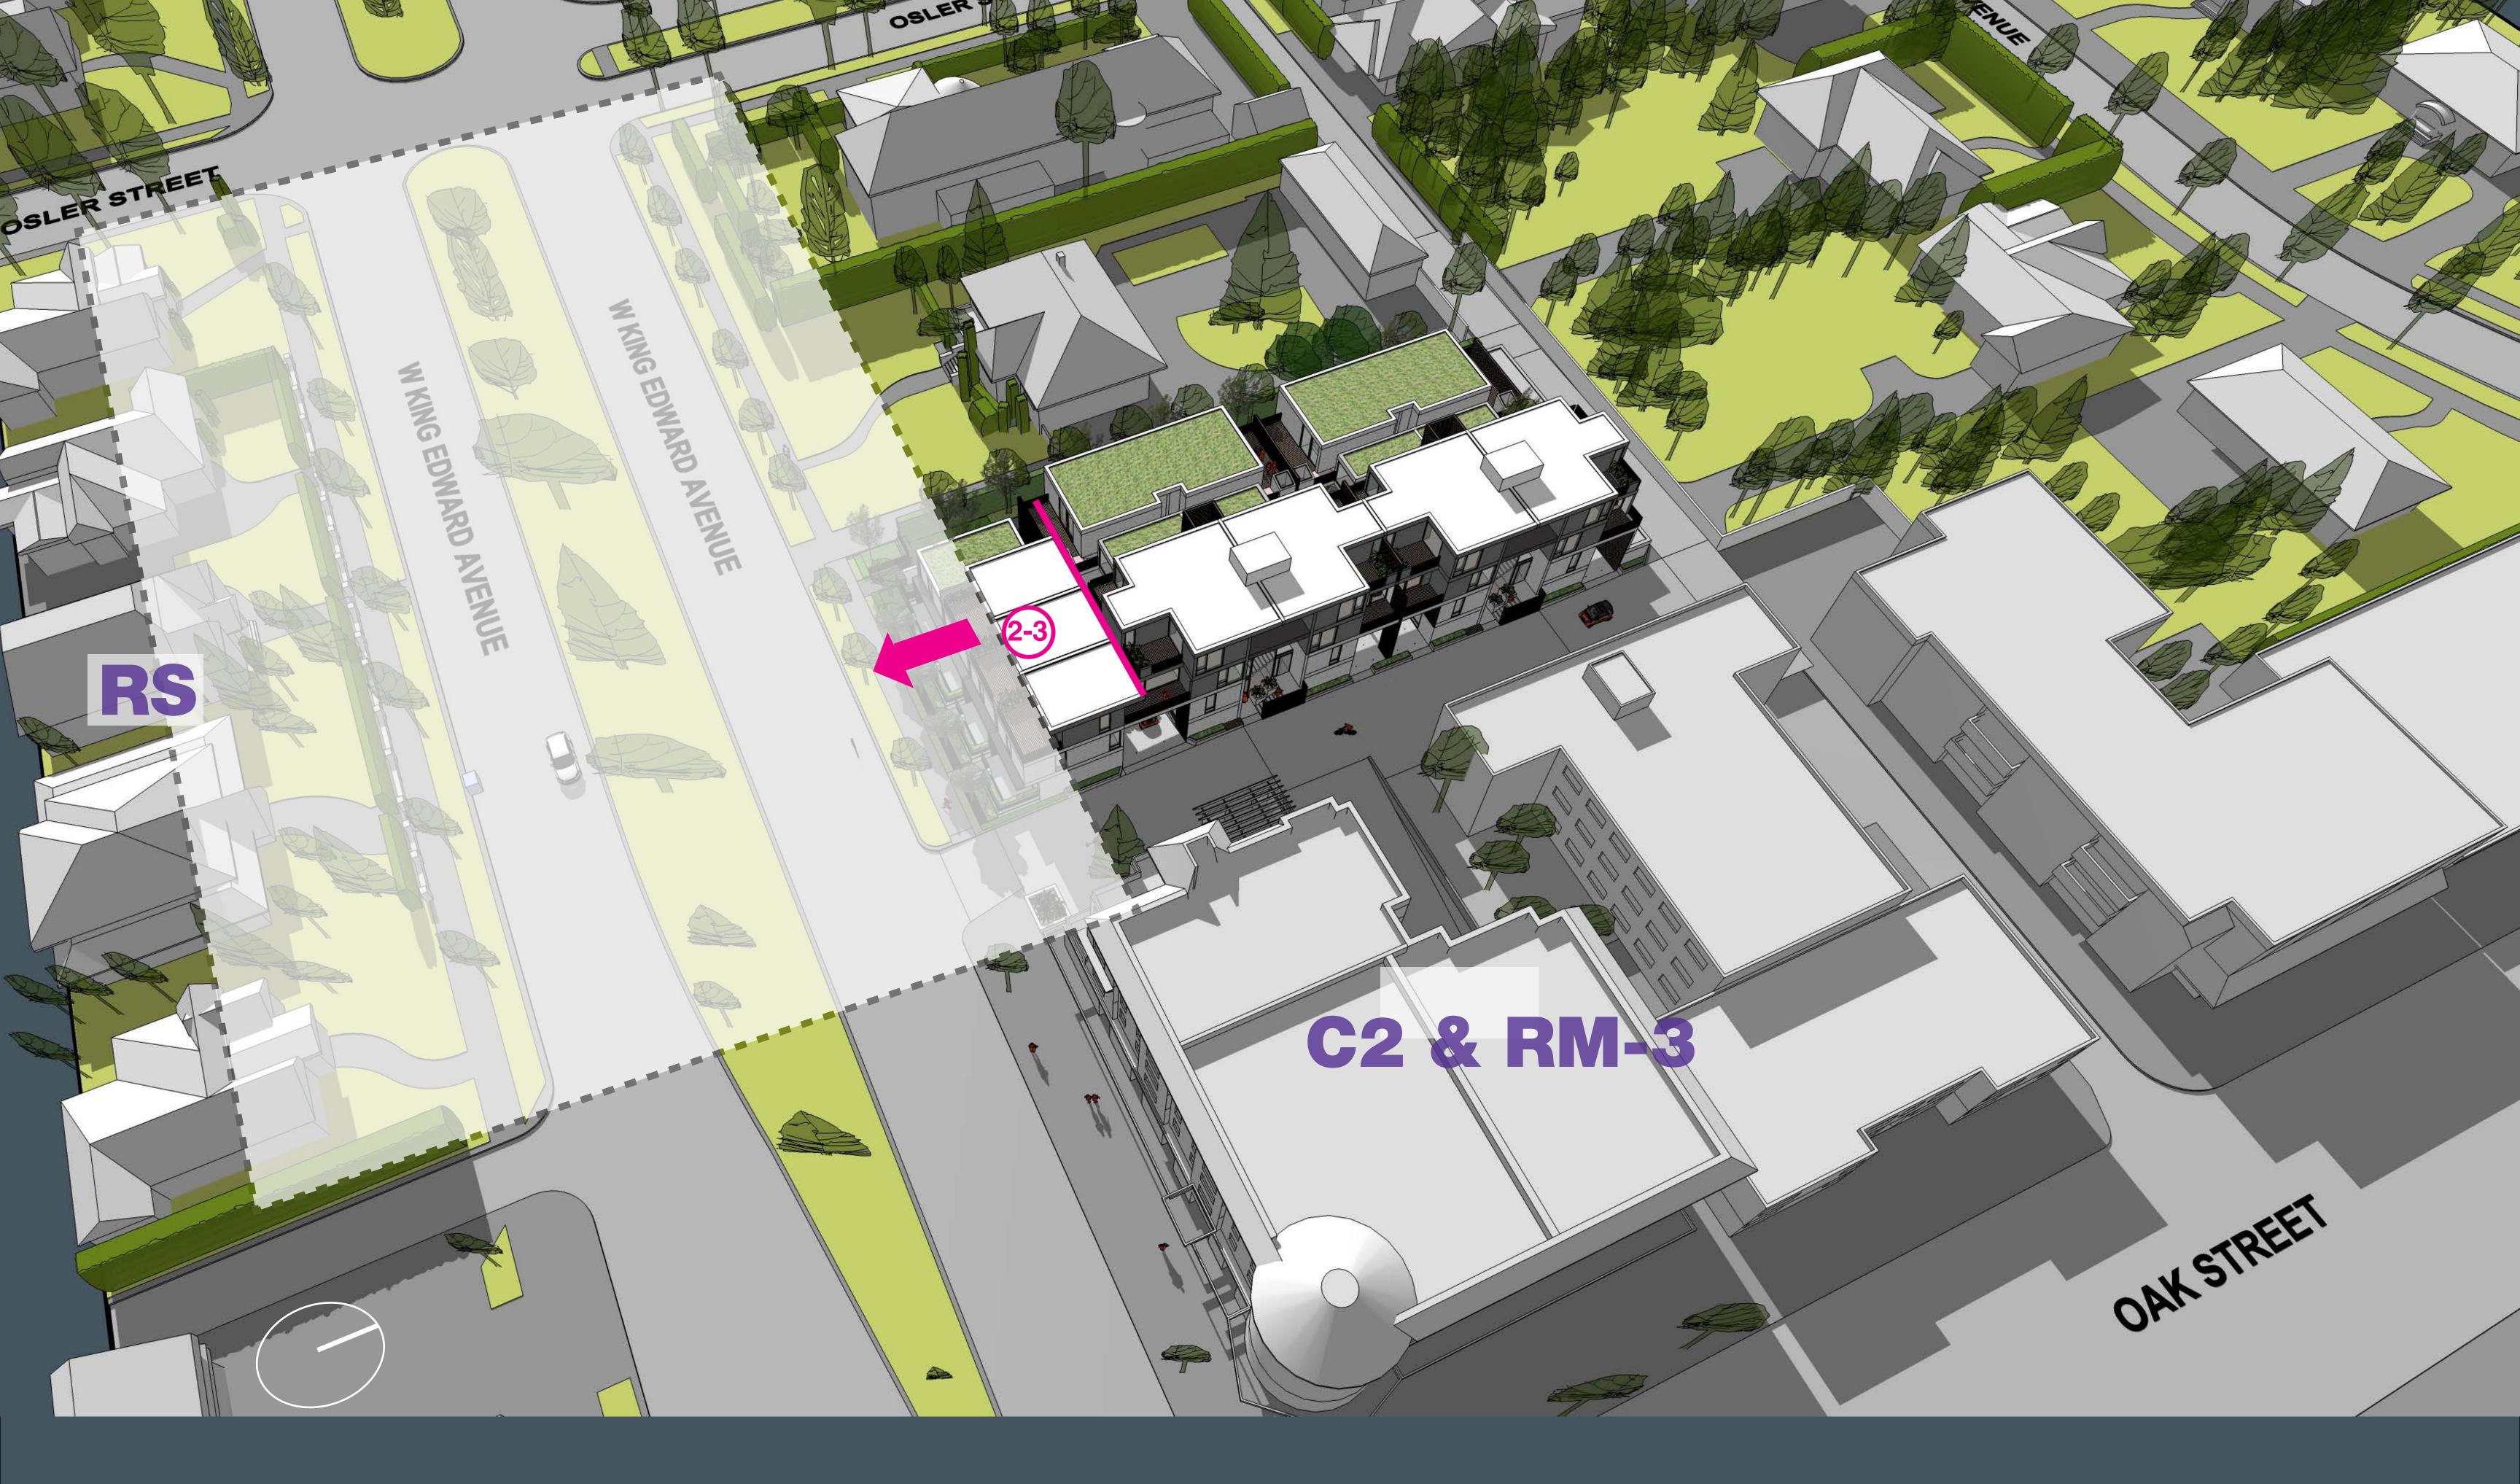

#### Suture

edge condition + transition site =
MENDING THE EDGE: reduce to maximum
4 storey massing

SHAPE

Architecture