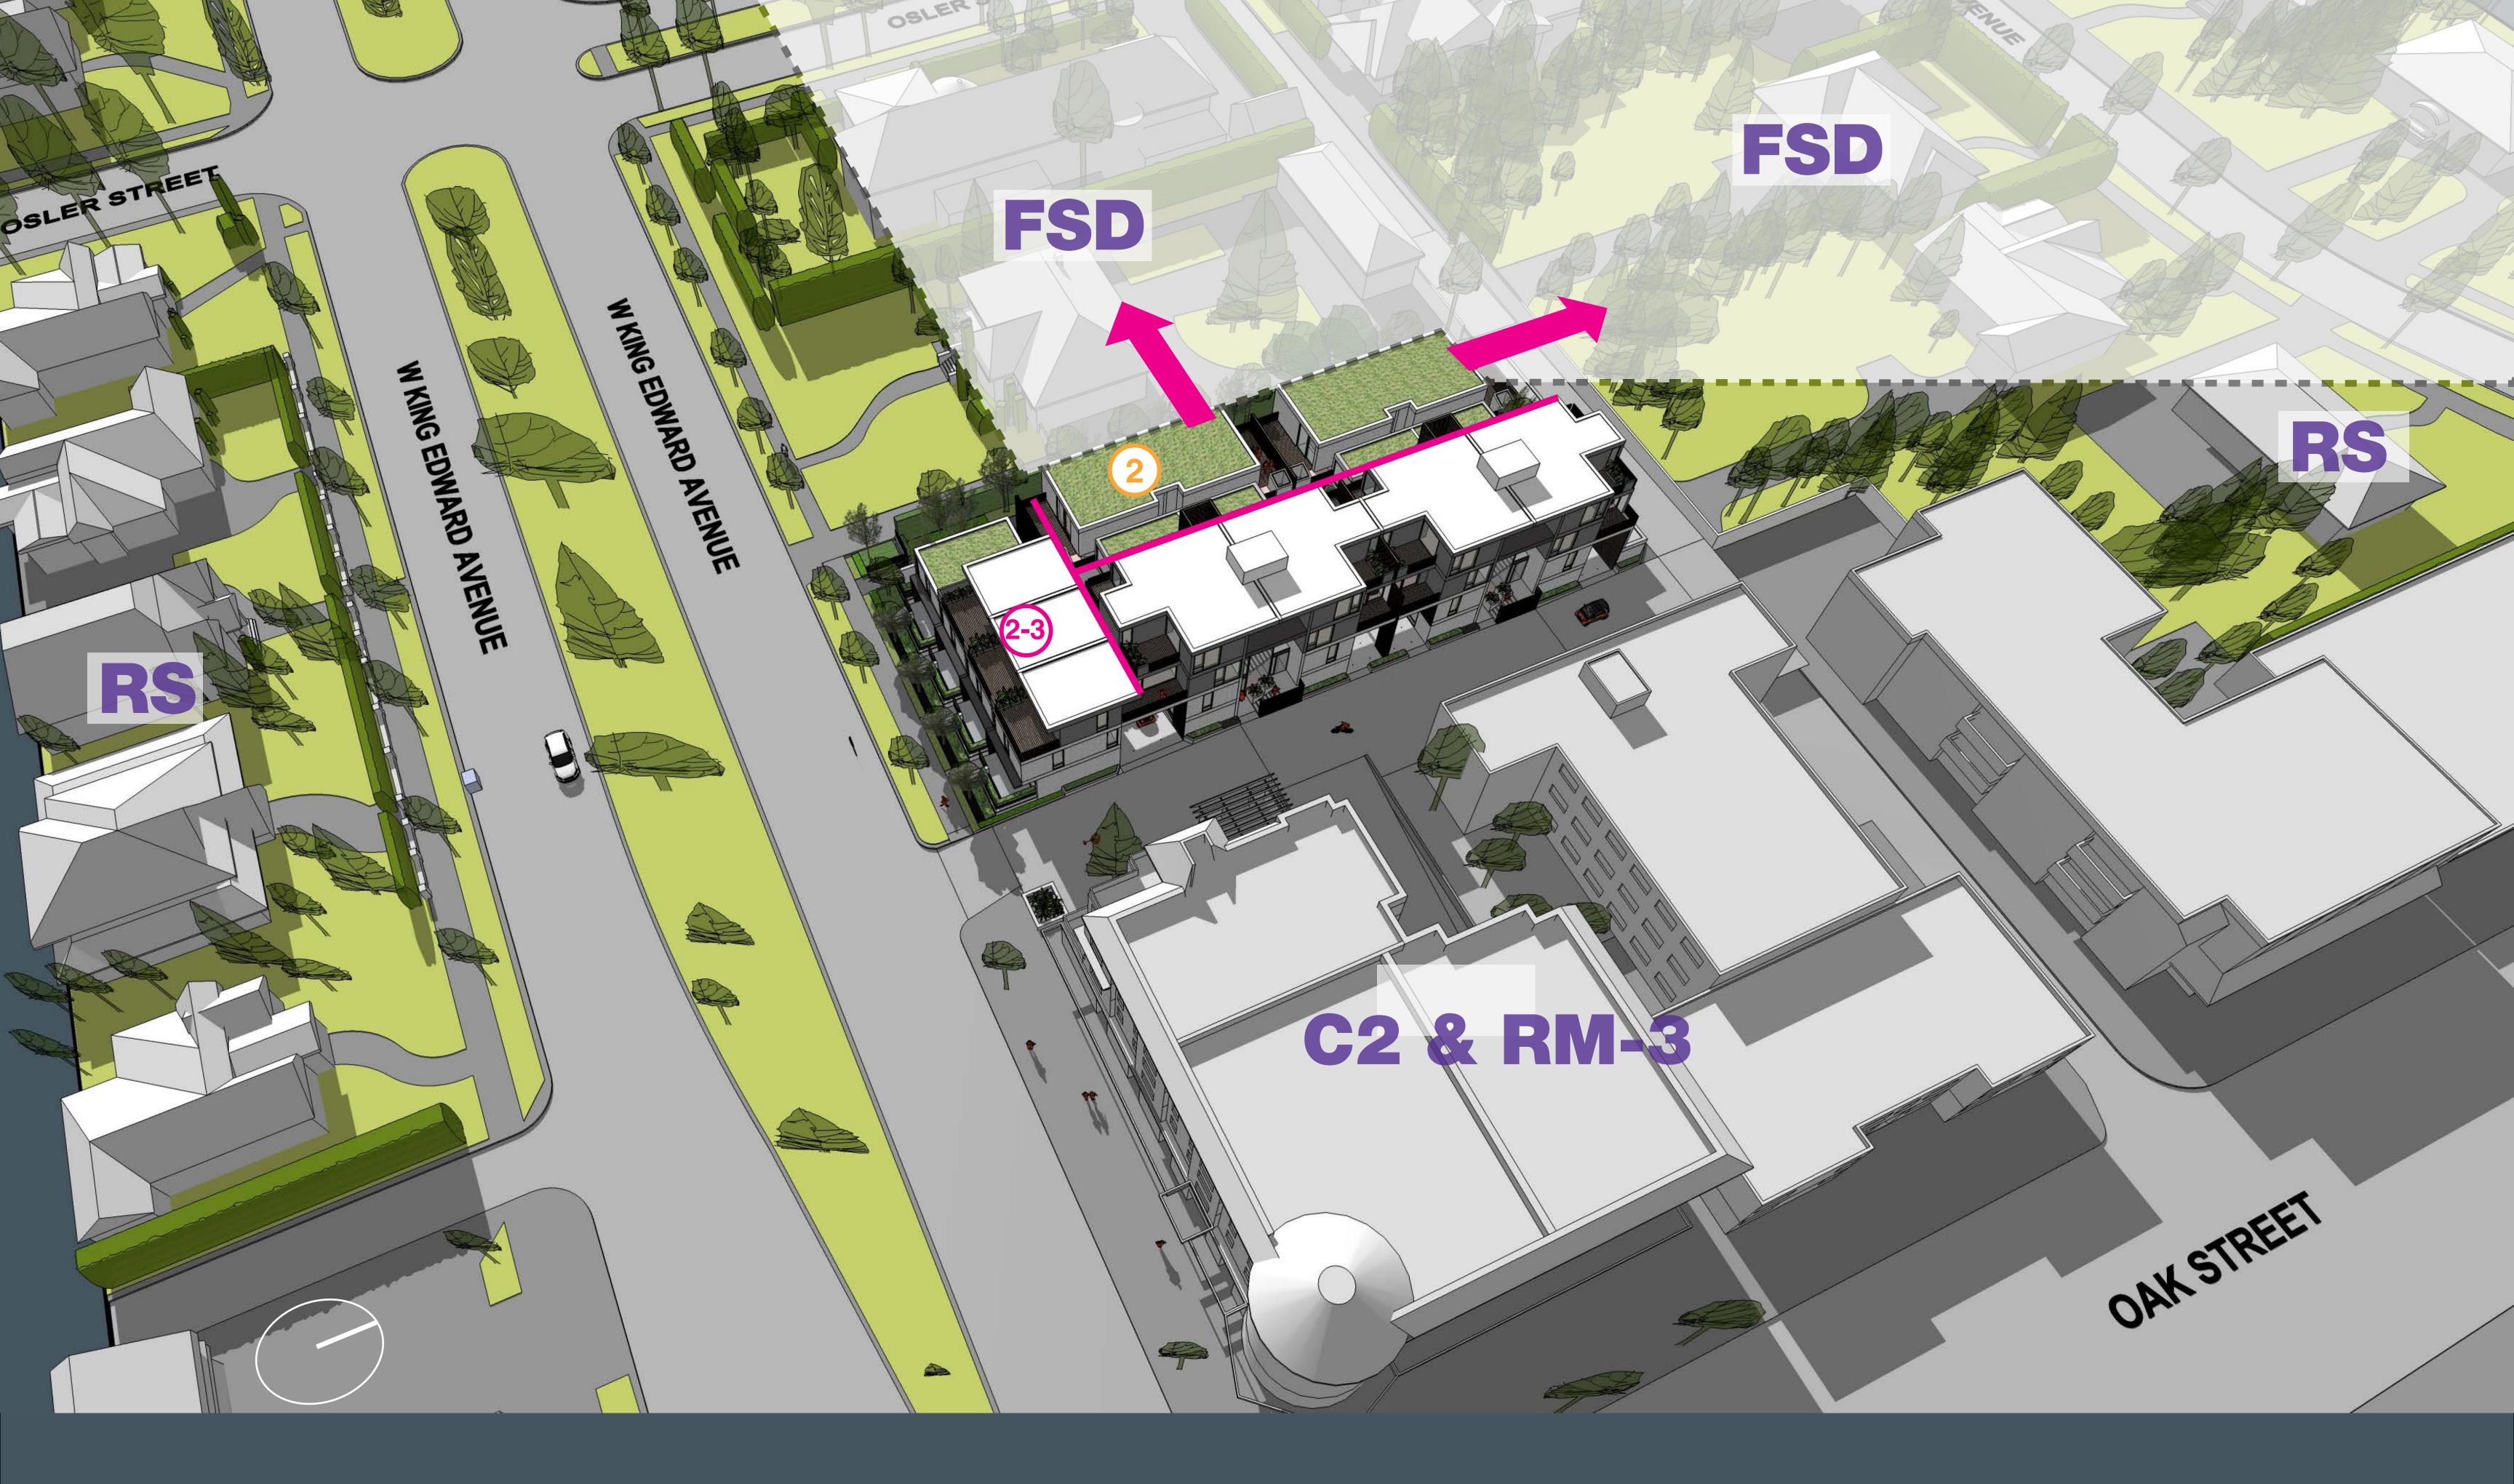

#### Suture

edge condition + transition site =
MENDING THE EDGE: reduce to maximum
4 storey massing

SHAPE

Architecture