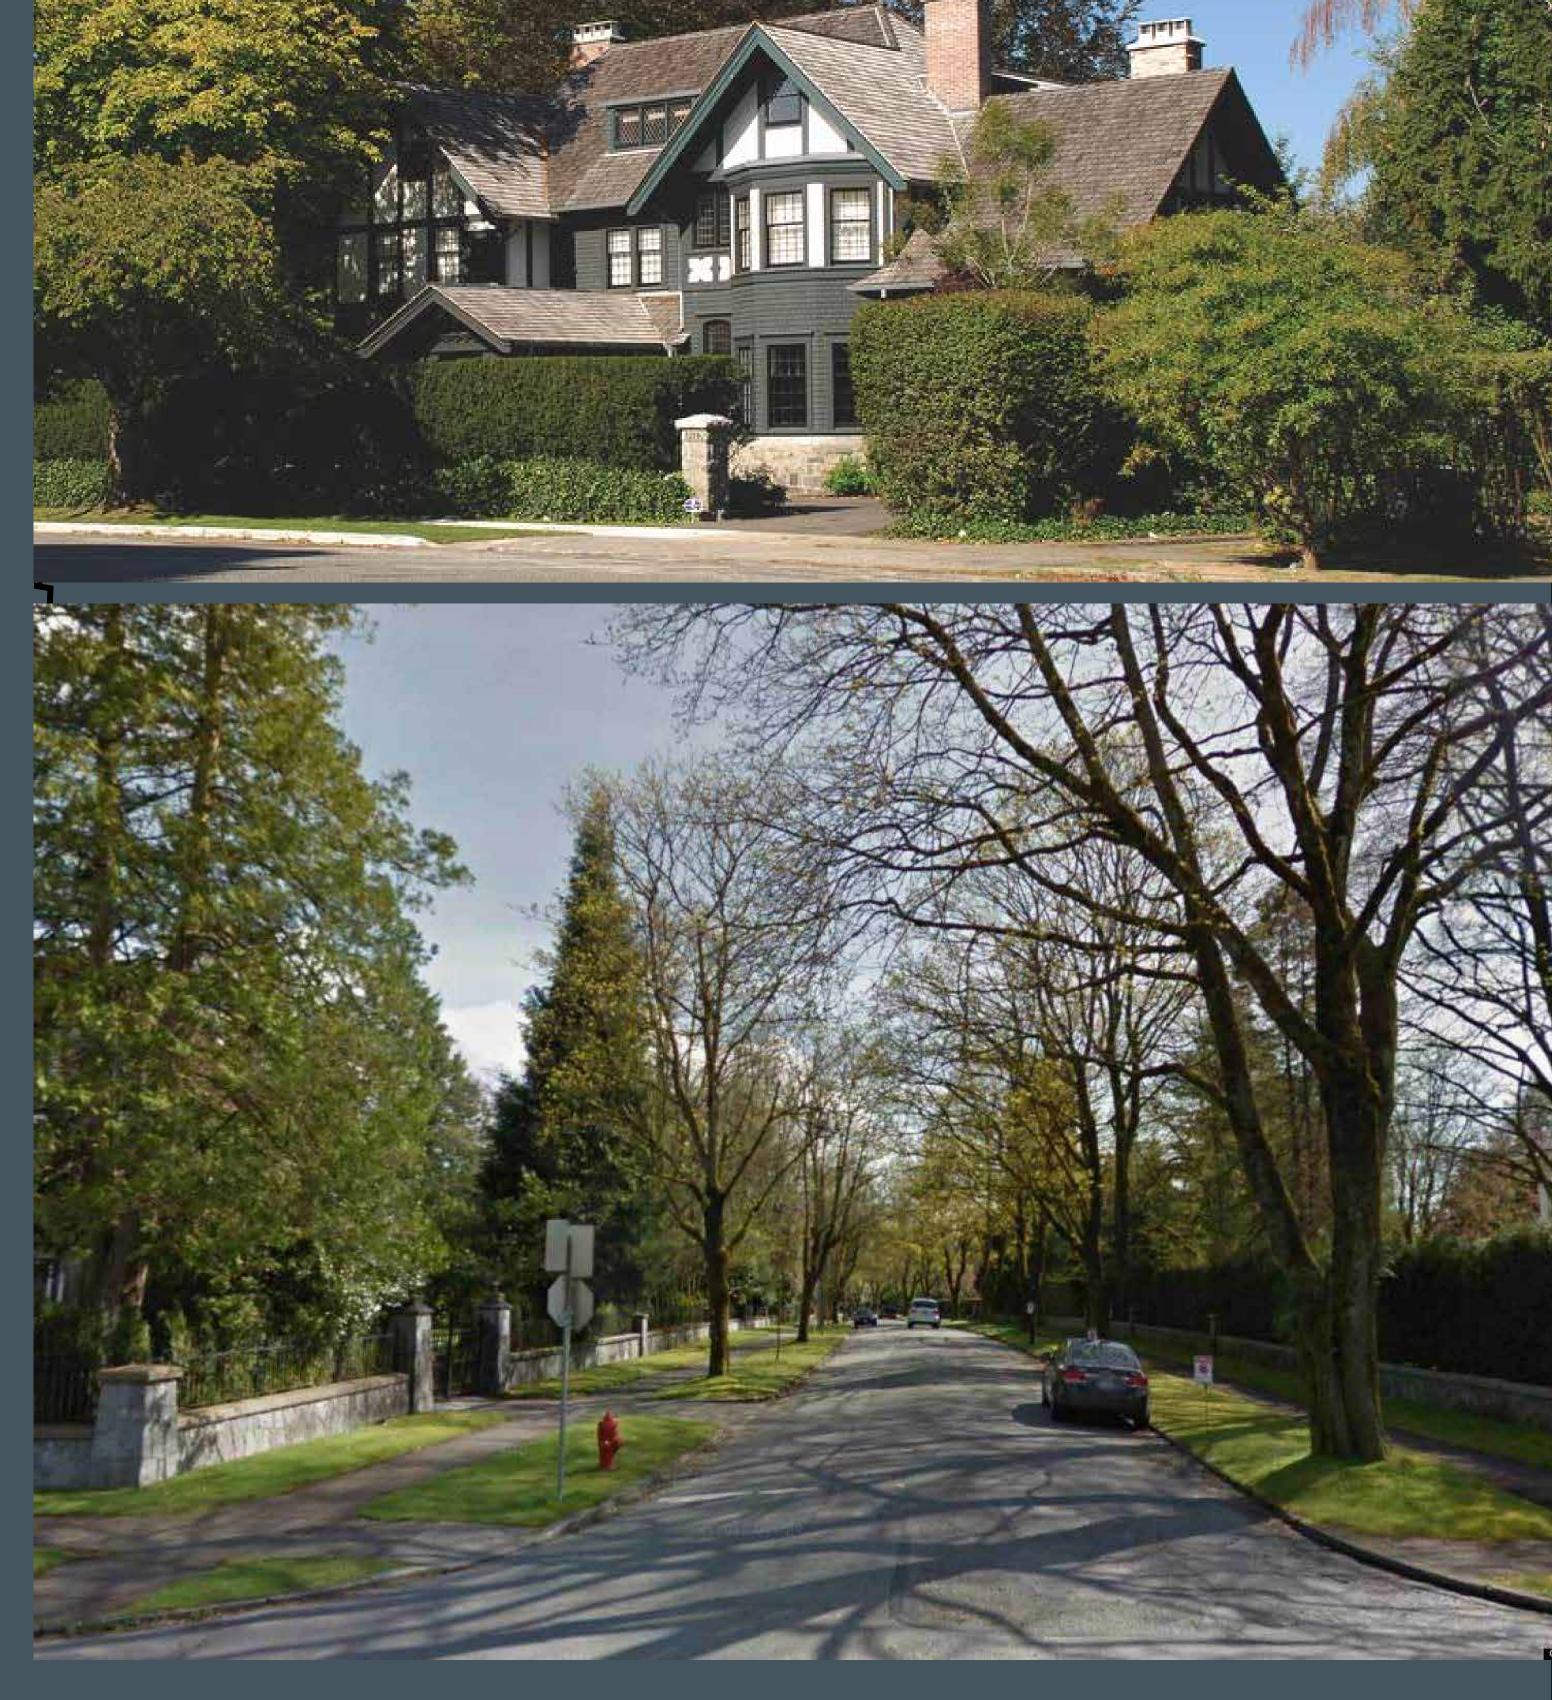

perimeter

Main entry off of King Edward Avenue includes stone paving, a garden wall with address and project signage, a trellis, custom wood bench and visitor bike parking

Looking east from Granville and Angus - 1919

Site

Looking east from Granville and Angus - 1919