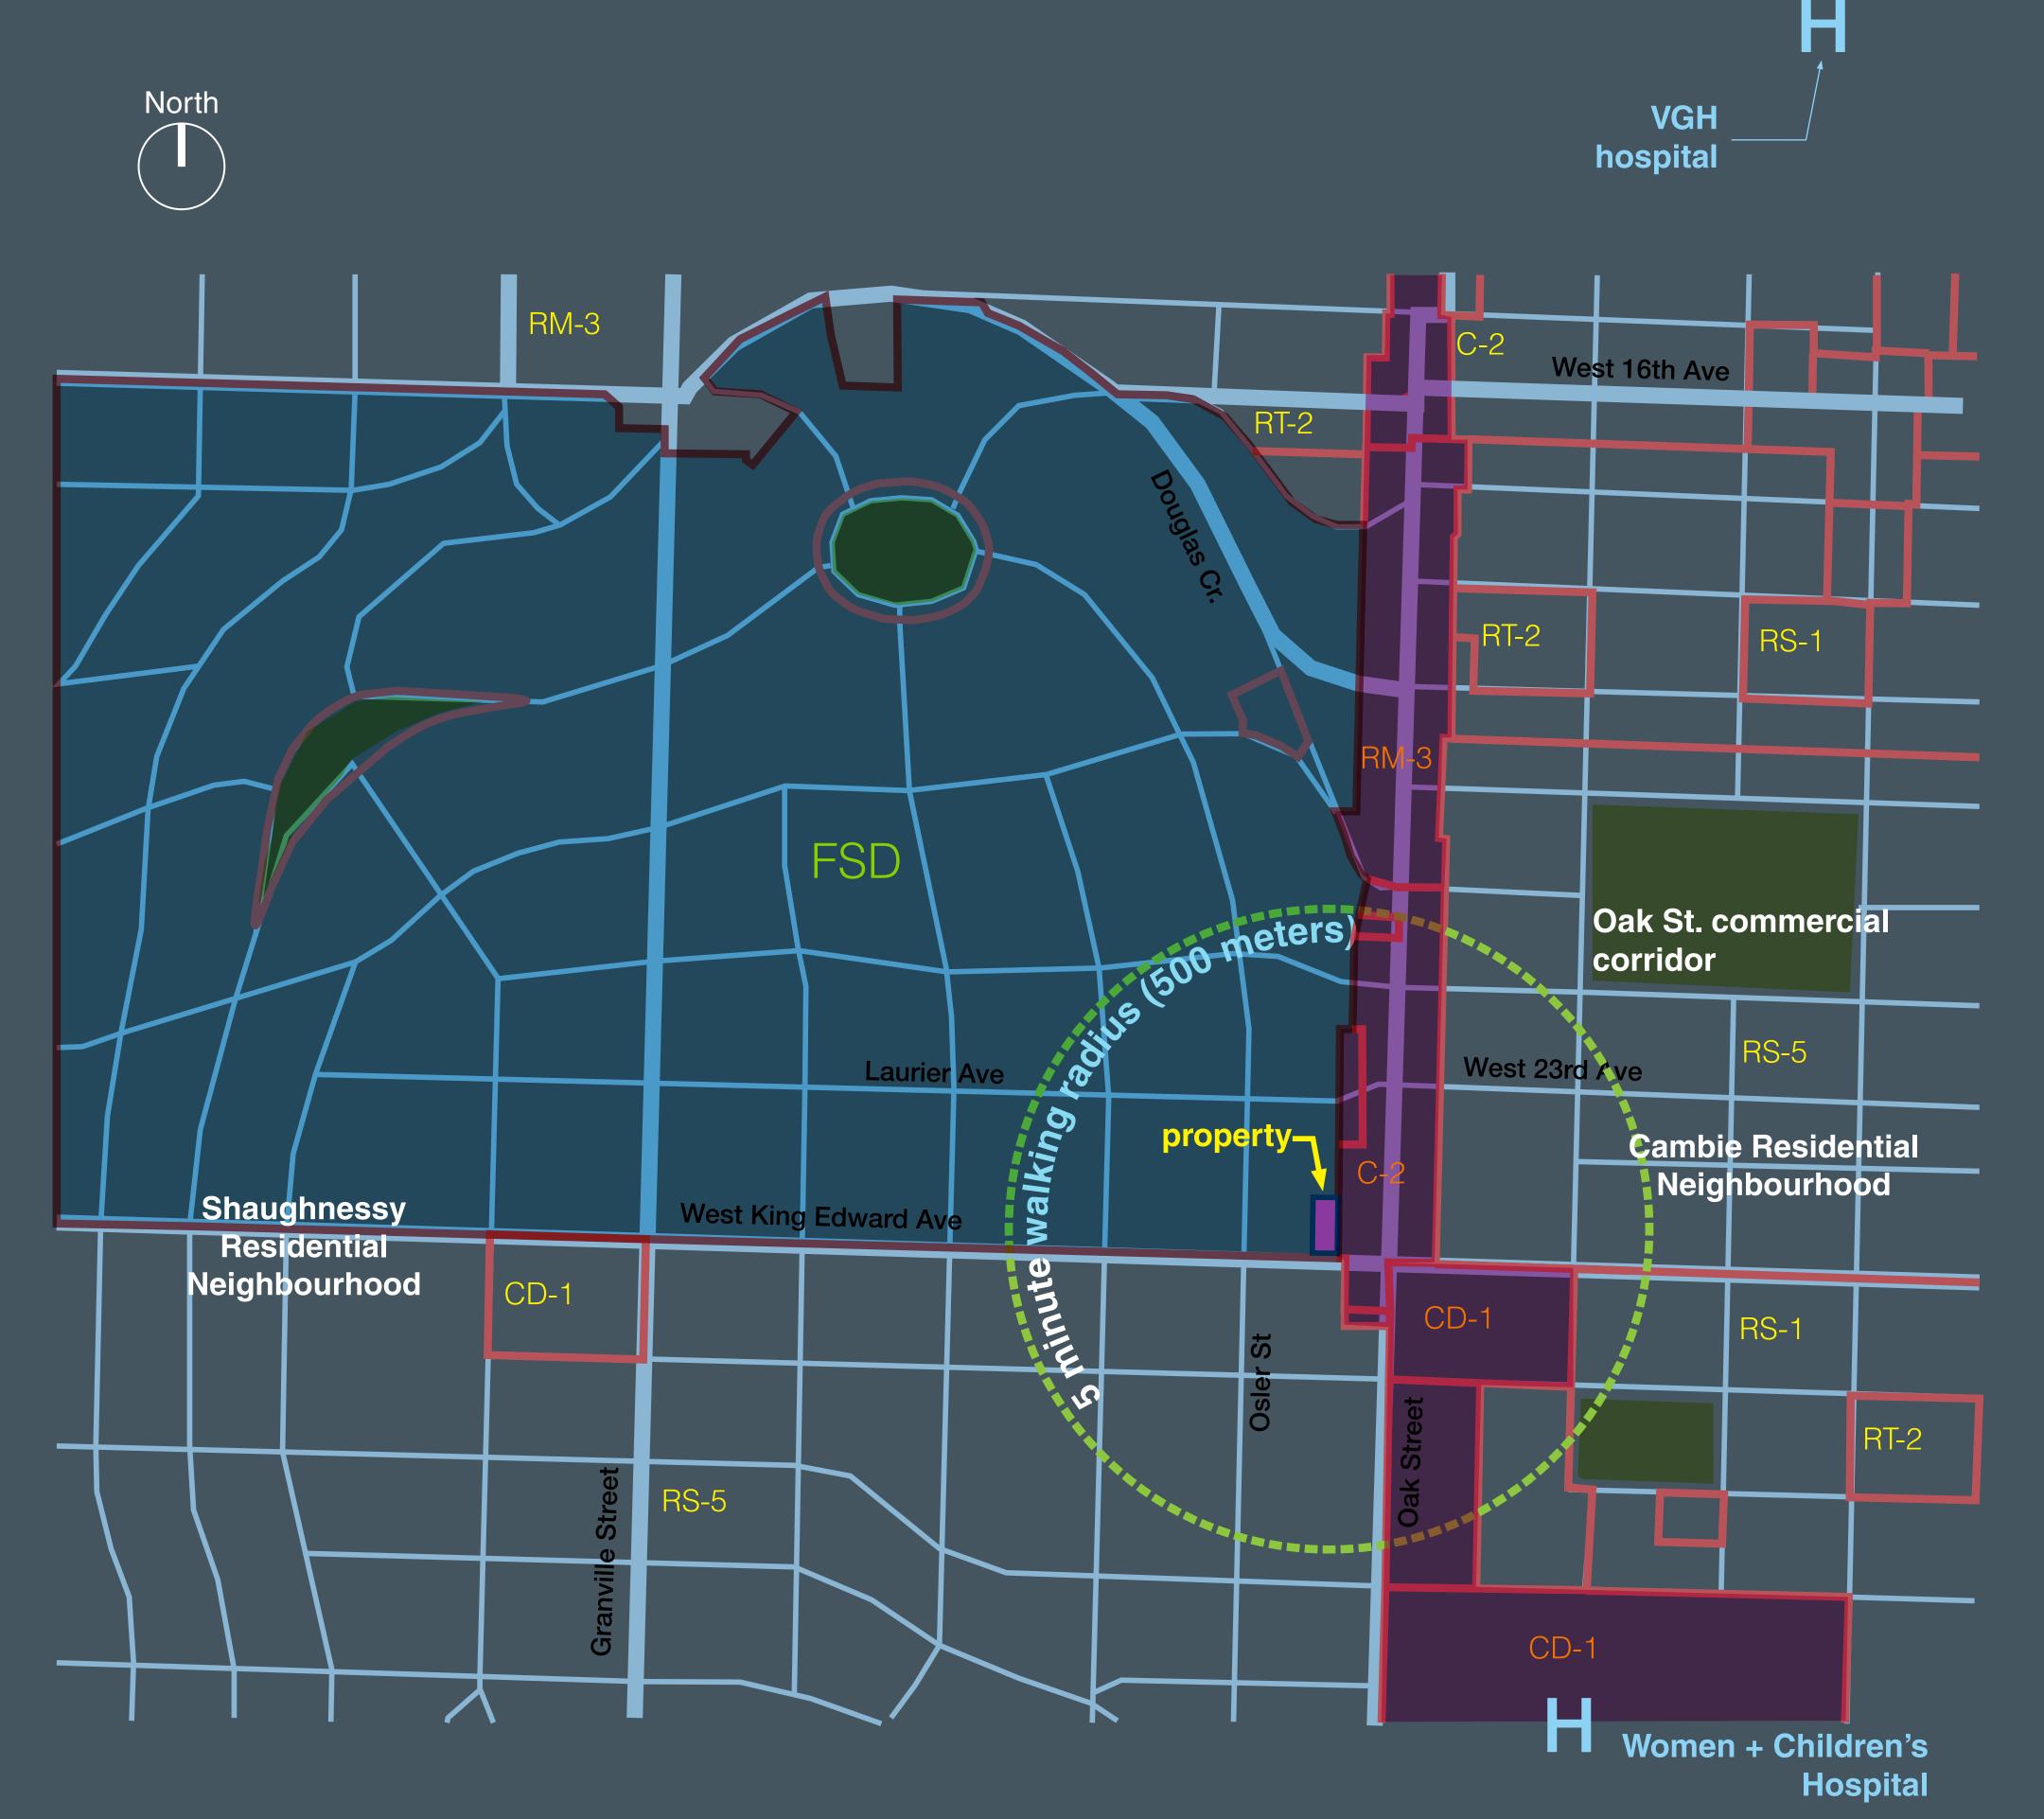

## Oak - King Edward Avenue Neighbourhood Centre

Close adjacency to the commercial / mixed use hub at the intersection of Oak and King Edward Avenue, walking distance to Women + Children's Hospital and several schools.

# Interim Rezoning Policy

- •Fronting on arterials
  that are well served by
  transit, and close (ie. a
  five-minute walk or 500
  metres) of identified
  neighbourhood centres
  and local shopping areas,
  mid-rise forms up to a
  maximum of 6 storeys.
- we are proposing 2- 4
   storeys