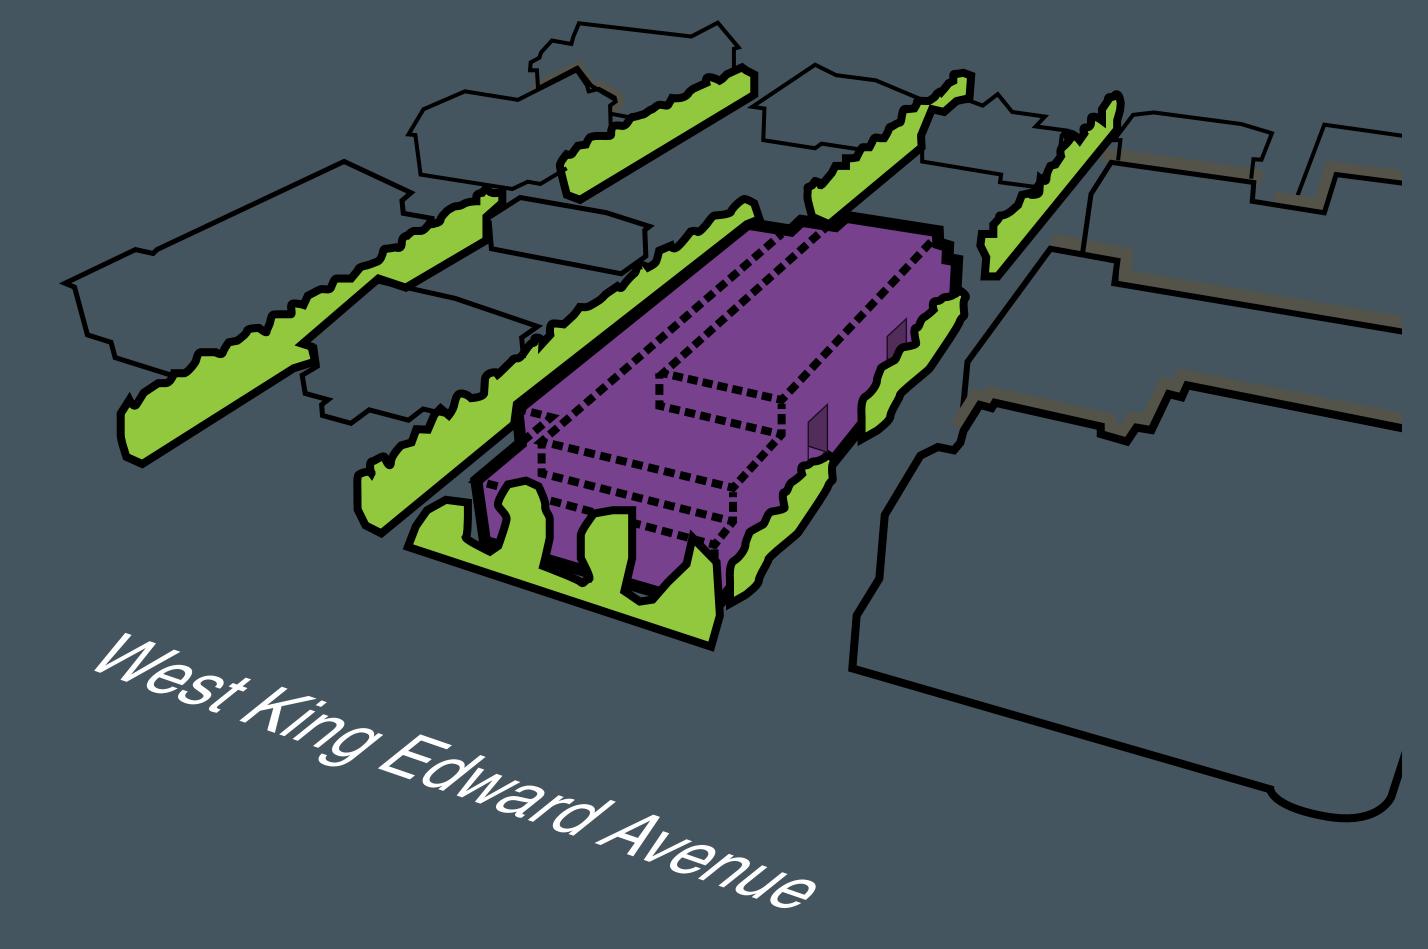

#### Suture

edge condition + transition site =
MENDING THE EDGE: reduce to maximum
4 storey massing

SHAPE

Architecture

### Landscape Buffer

Mature landscape for privacy:

Landscape Principles: enclosure, screening, layering, filigree, filtering, revealing and skyline