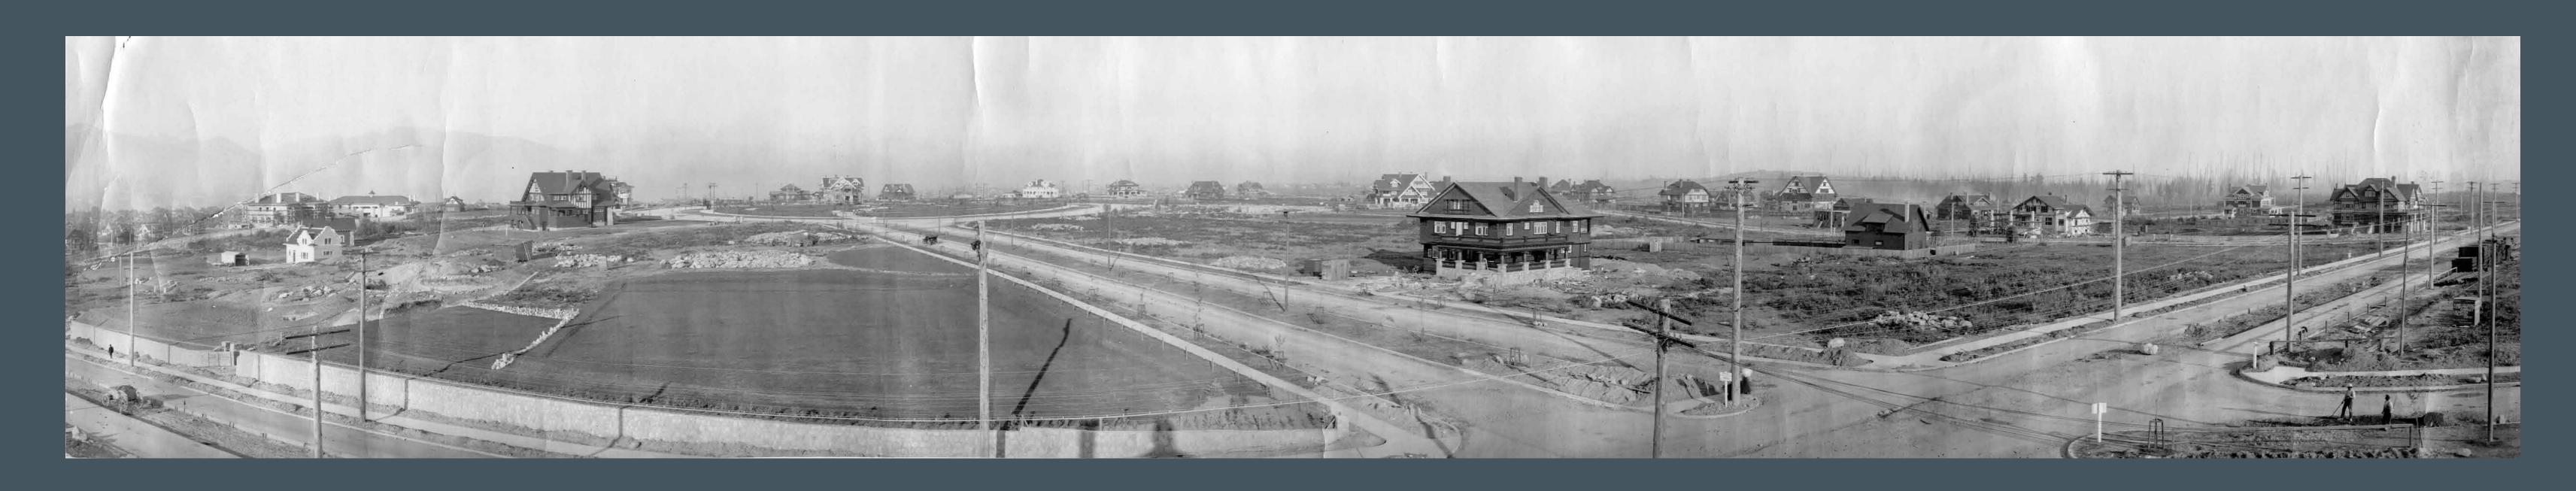

perimeter

Main entry off of King Edward Avenue includes stone paving, a garden wall with address and project signage, a trellis, custom wood bench and visitor bike parking

Looking east from Granville and Angus - 1919

Site

Looking east from Granville and Angus - 1919