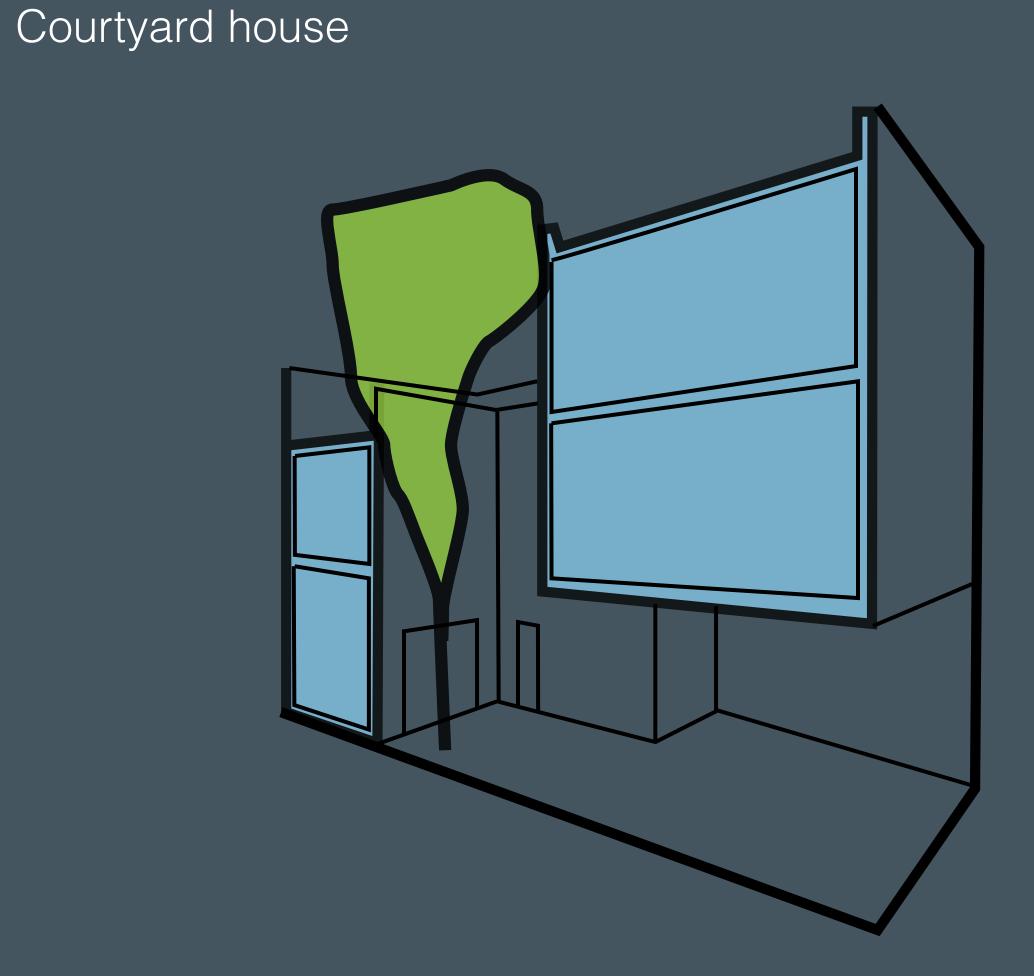

## Courtyard Typology

carrying the positive principles of landscape through the building - vertically:

100%

Internal Courtyards aid with passive natural ventilation and lighting

Sefaira Analysis illustrating percentage of occupied hours where illuminance is at least 28 footcandles, measured at 2.8 feet above the floorplate