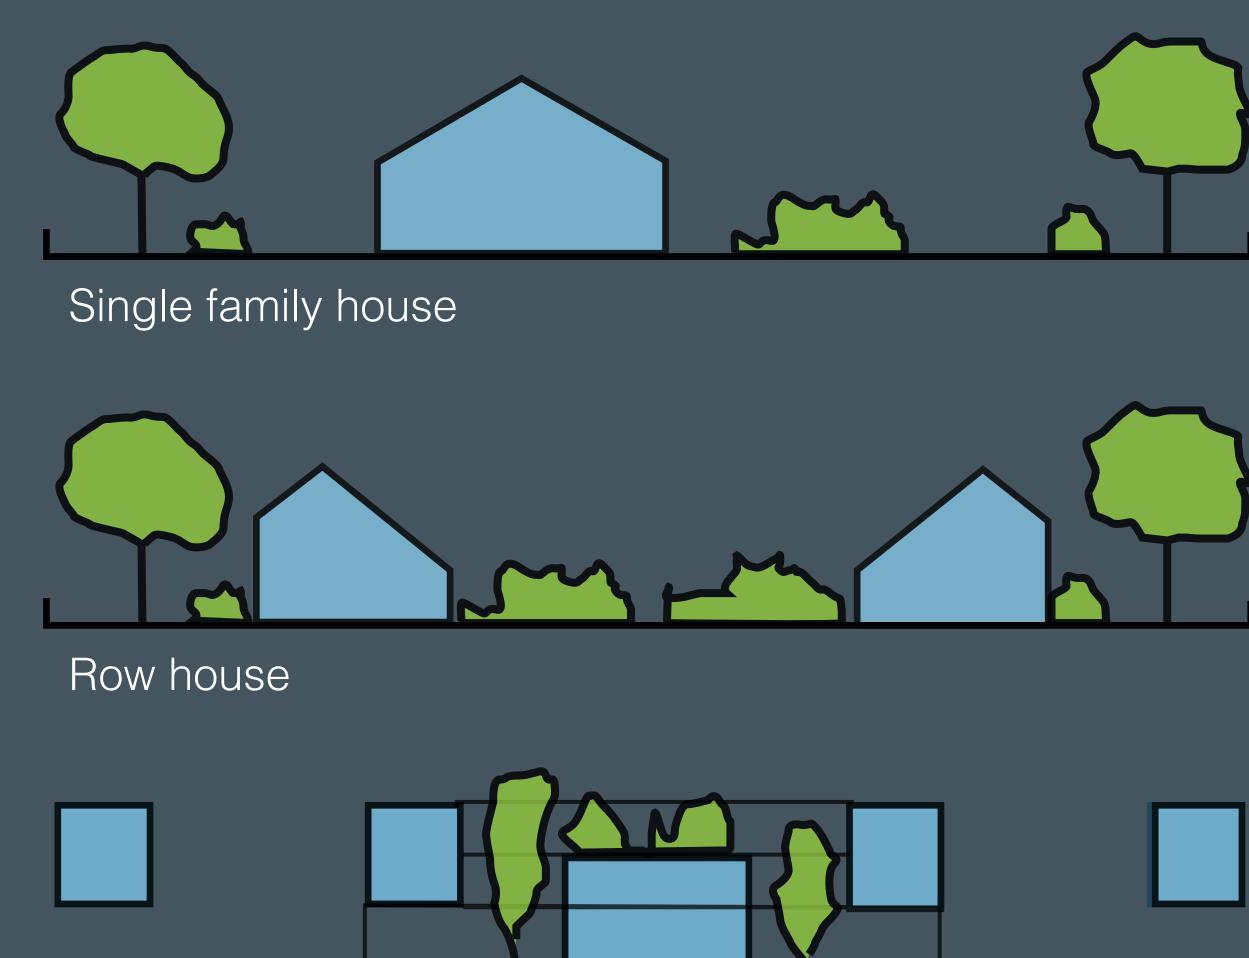

### Landscape Buffer

Mature landscape for privacy:

Landscape Principles: enclosure, screening, layering, filigree, filtering, revealing and skyline