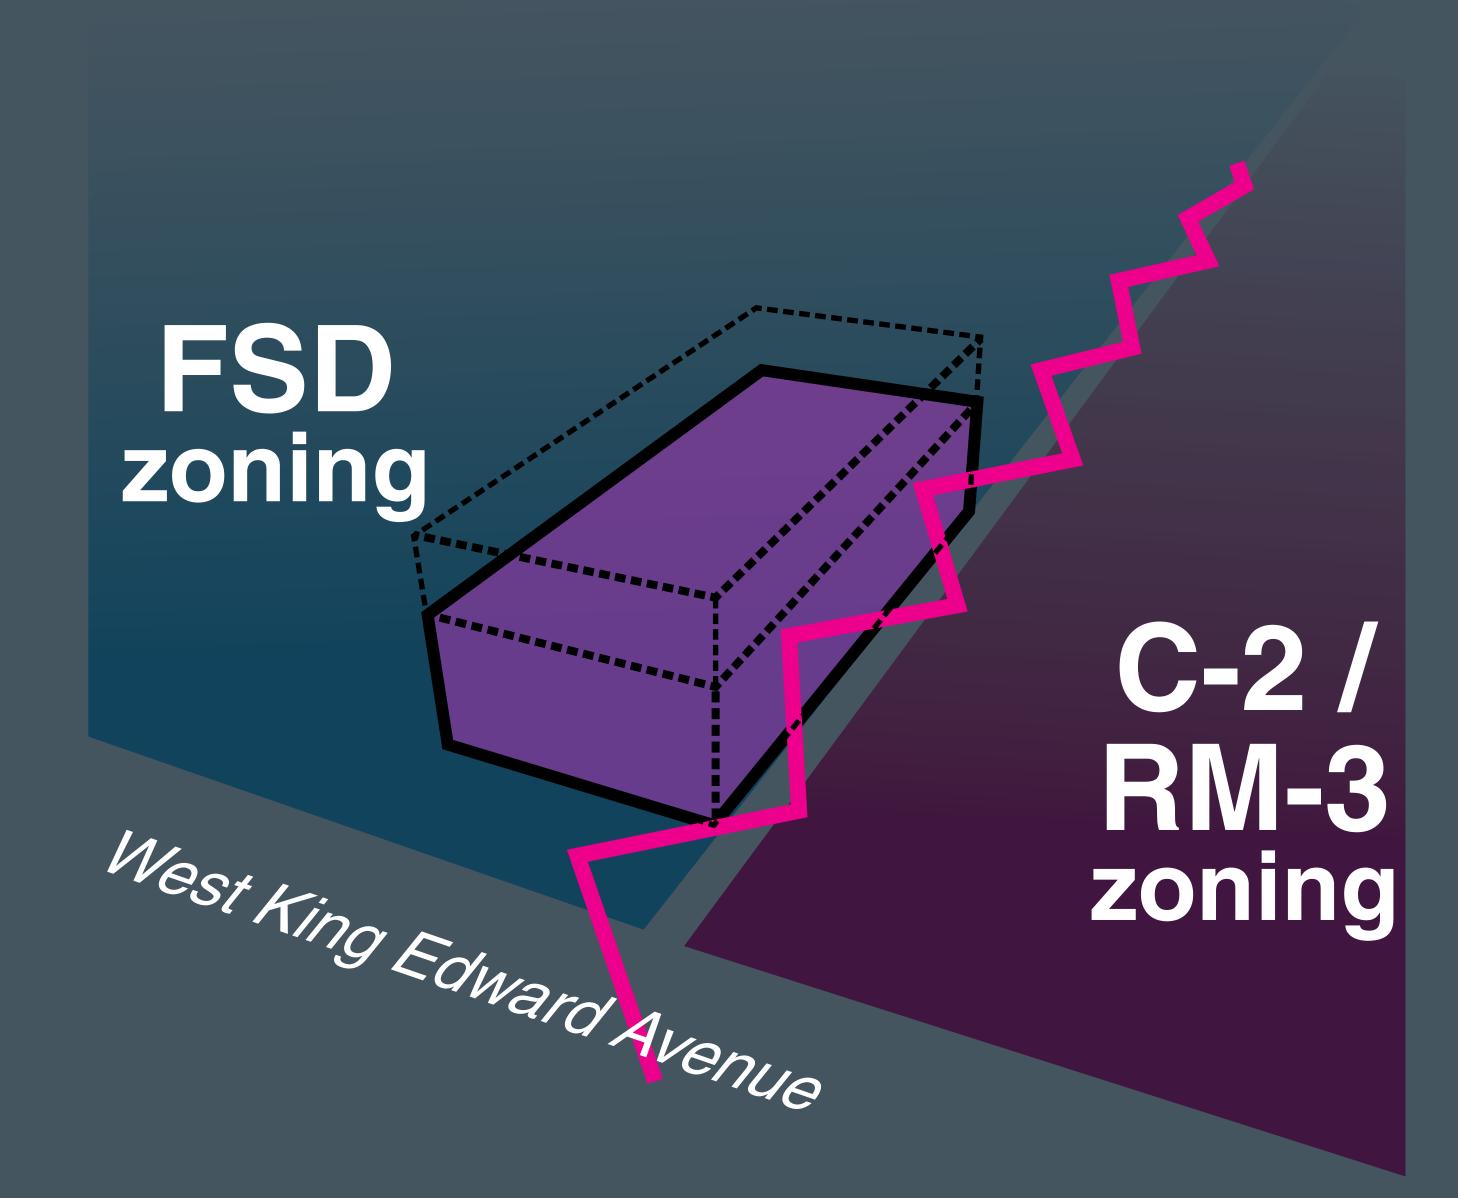

# Interim Rezoning Policy

- •Fronting on arterials
  that are well served by
  transit, and close (ie. a
  five-minute walk or 500
  metres) of identified
  neighbourhood centres
  and local shopping areas,
  mid-rise forms up to a
  maximum of 6 storeys.
- we are proposing 2- 4
   storeys

#### Suture

edge condition + transition site =
MENDING THE EDGE: reduce to maximum
4 storey massing

SHAPE

Architecture