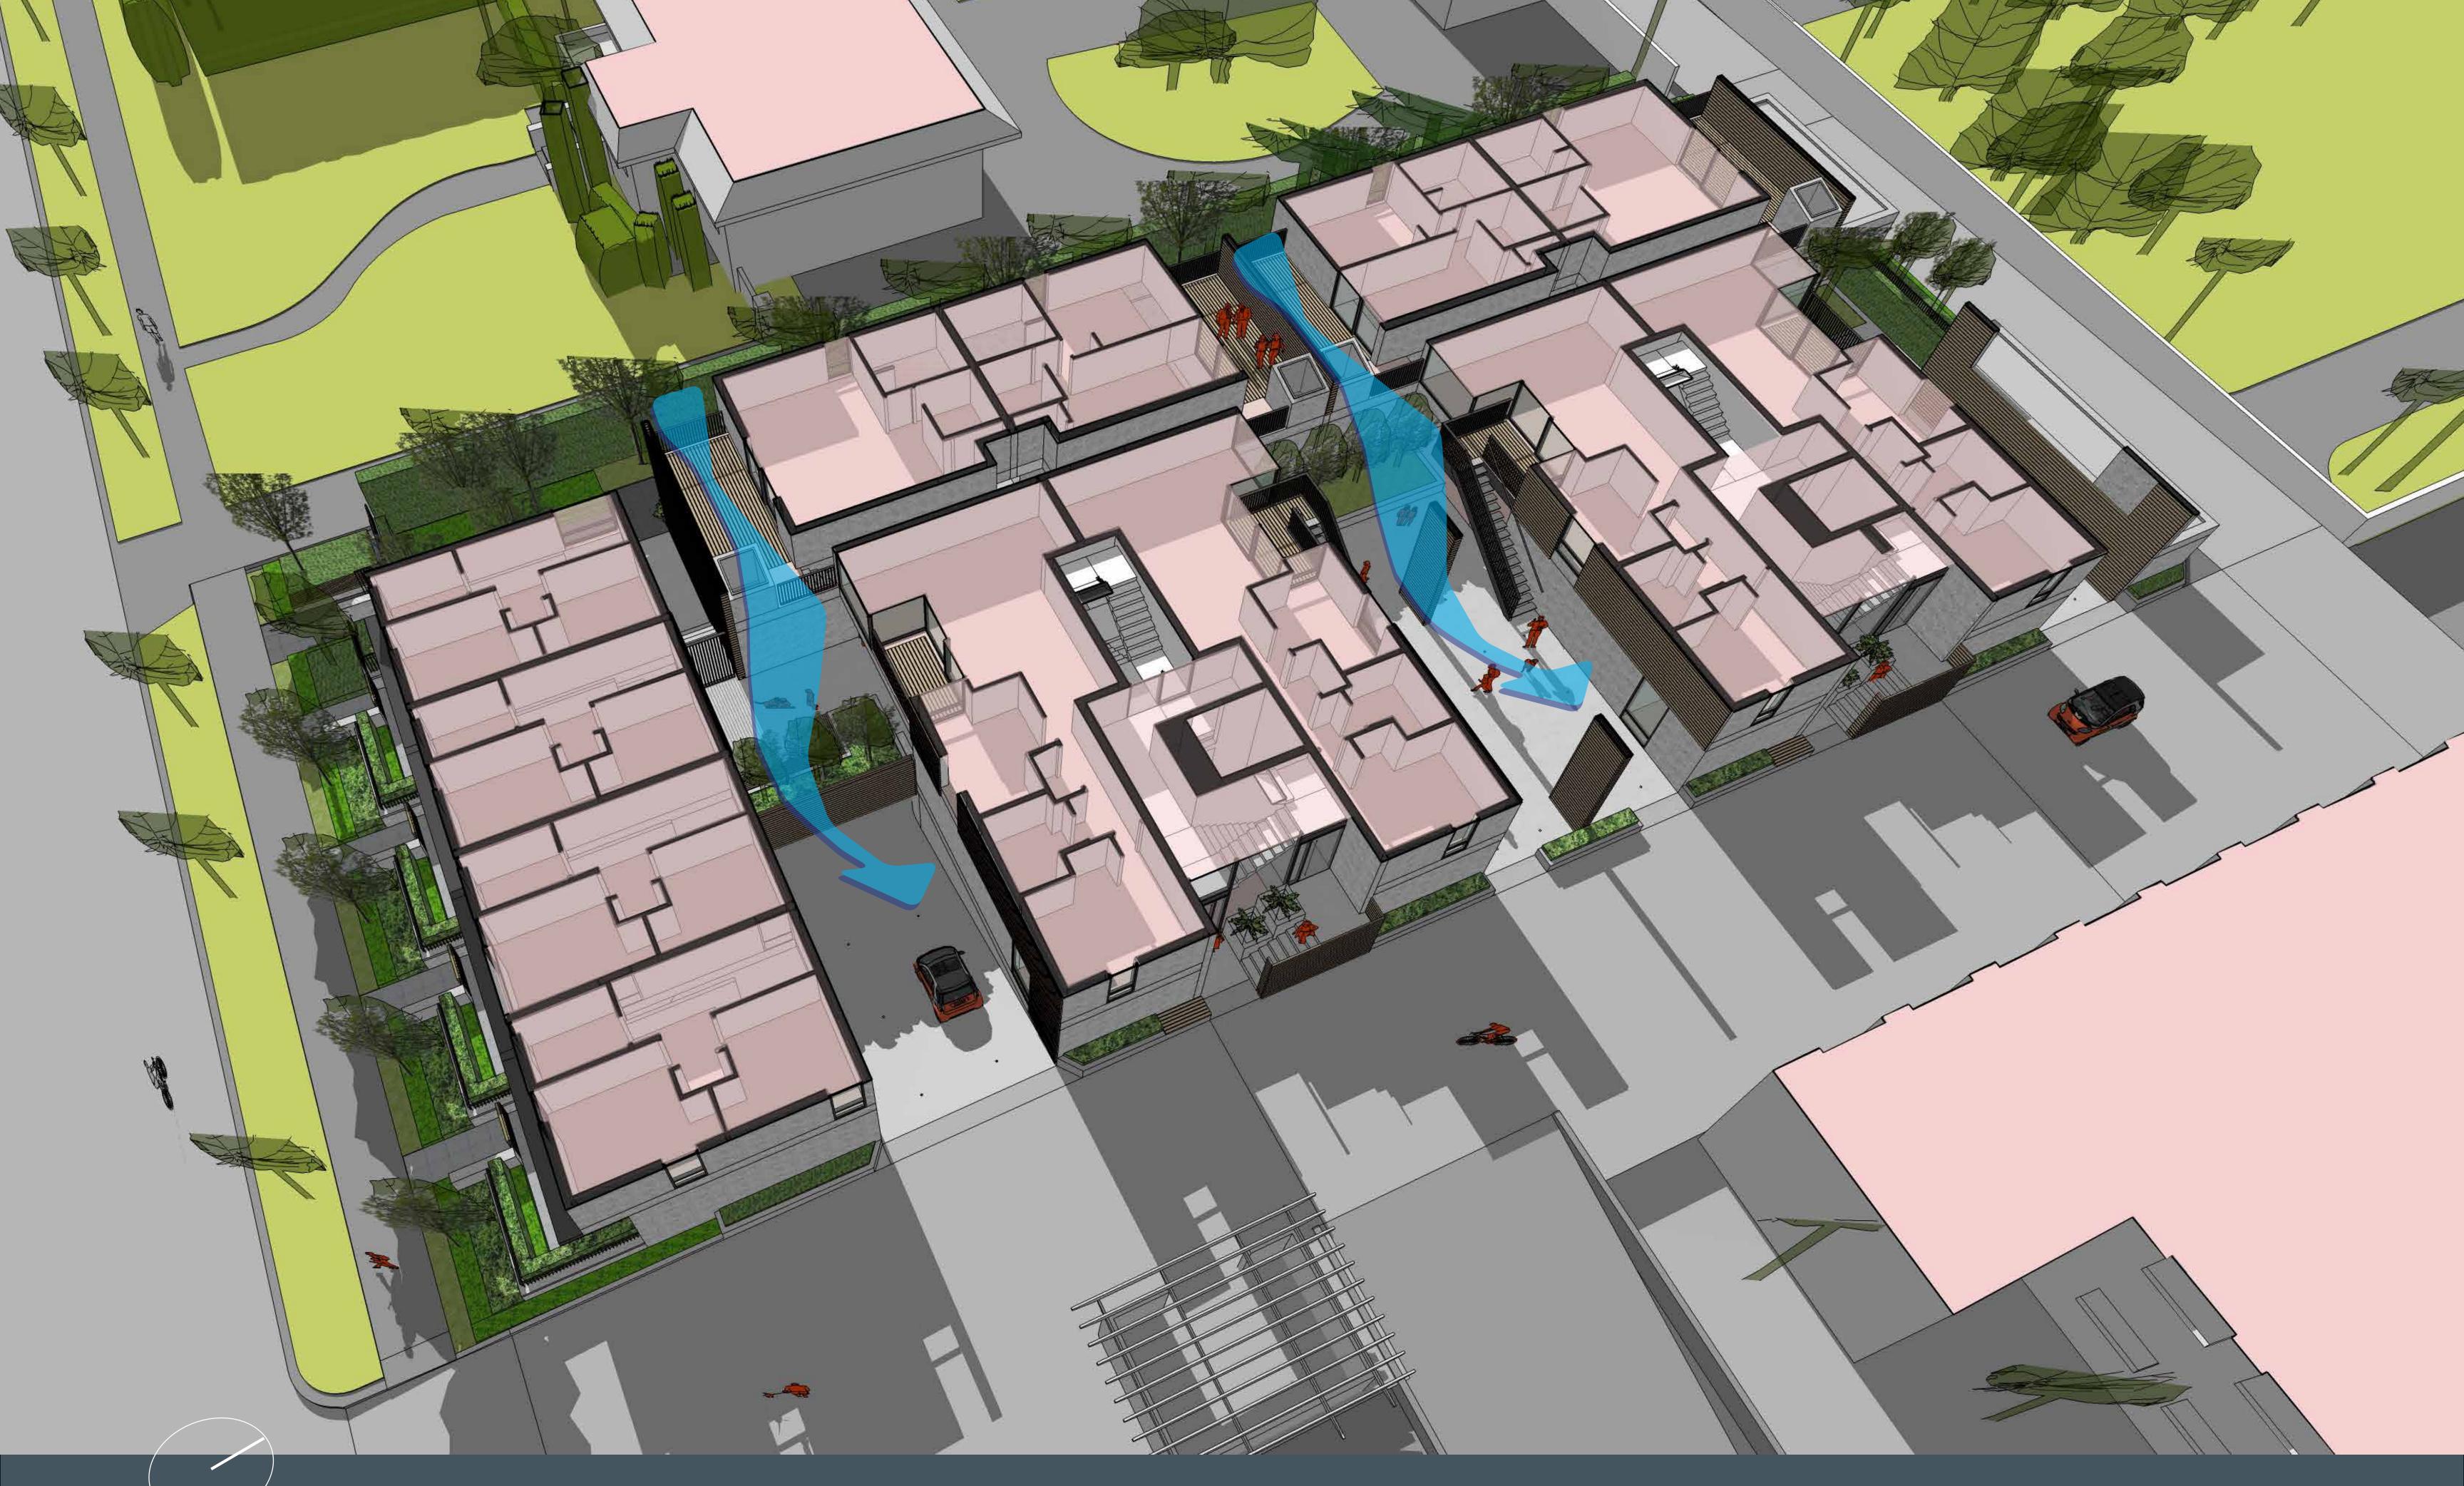

## Courtyard Typology

carrying the positive principles of landscape through the building - vertically:

100%

Internal Courtyards aid with passive natural ventilation and lighting

Sefaira Analysis illustrating percentage of occupied hours where illuminance is at least 28 footcandles, measured at 2.8 feet above the floorplate