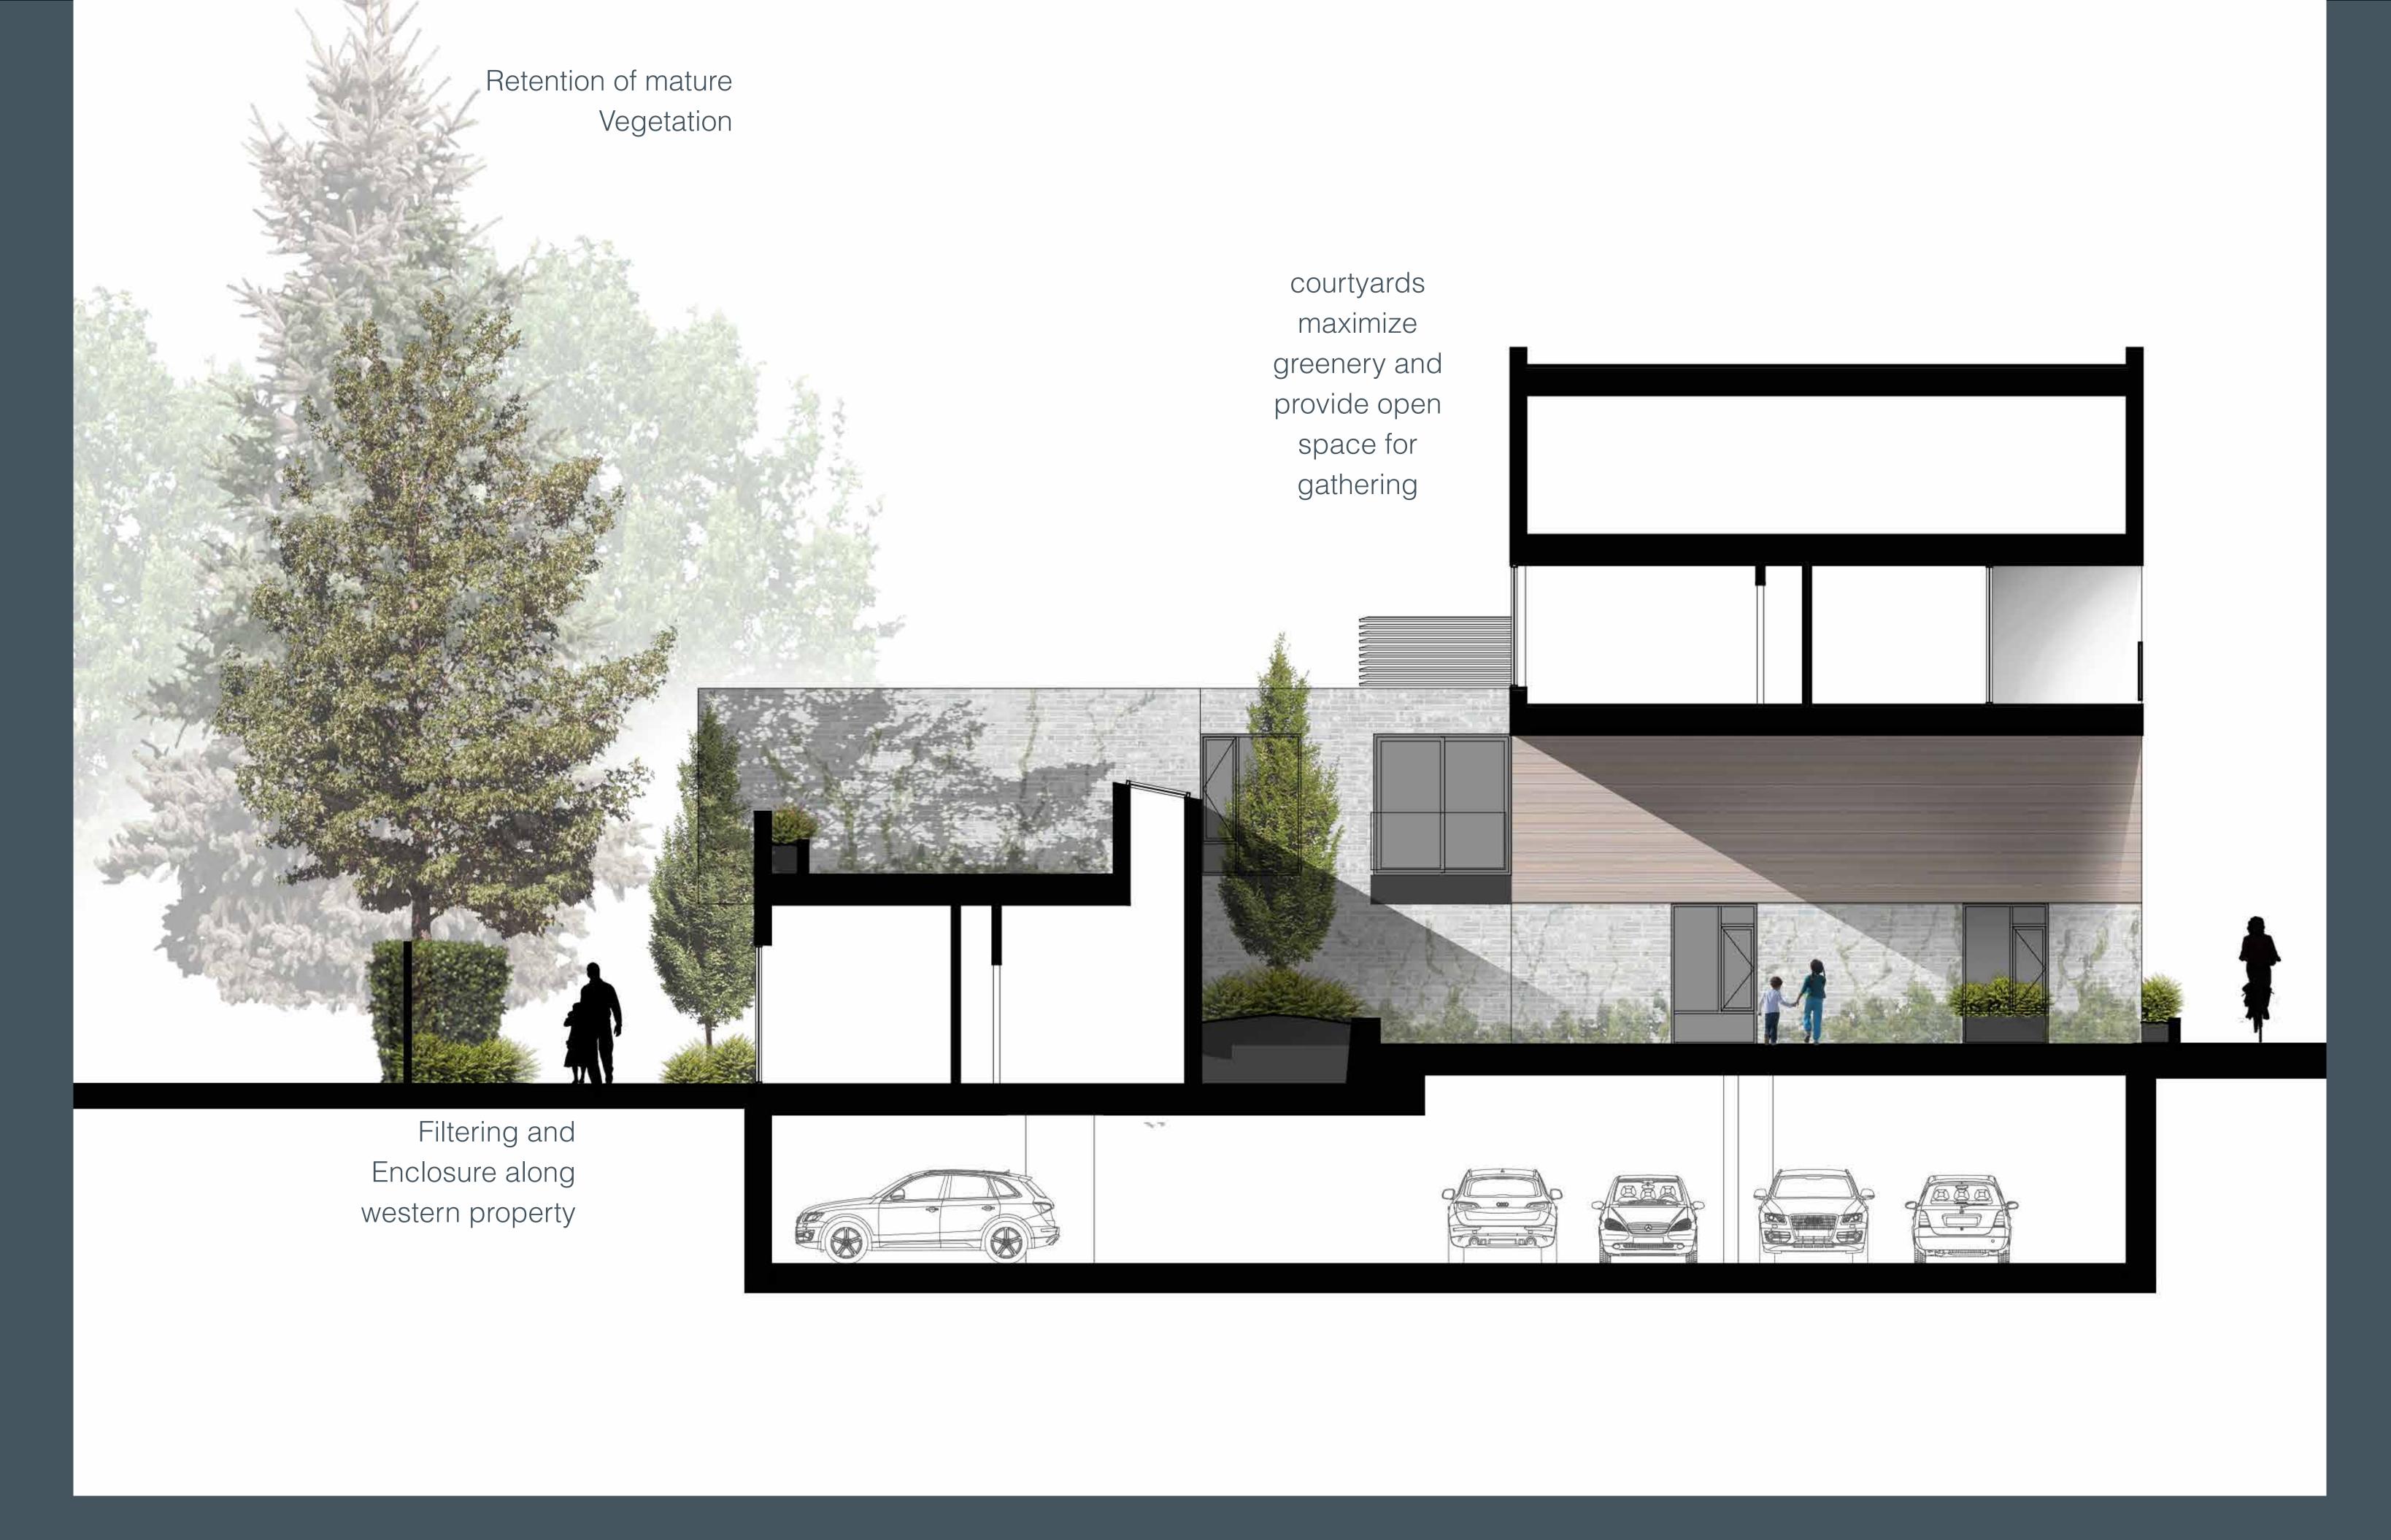

#### Suture

edge condition + transition site =
MENDING THE EDGE: reduce to maximum
4 storey massing

SHAPE

Architecture

### Landscape Buffer

Mature landscape for privacy:

Landscape Principles: enclosure, screening, layering, filigree, filtering, revealing and skyline

## Courtyard Typology

carrying the positive principles of landscape through the building - vertically:

100%

Internal Courtyards aid with passive natural ventilation and lighting

Sefaira Analysis illustrating percentage of occupied hours where illuminance is at least 28 footcandles, measured at 2.8 feet above the floorplate

perimeter

Main entry off of King Edward Avenue includes stone paving, a garden wall with address and project signage, a trellis, custom wood bench and visitor bike parking

Looking east from Granville and Angus - 1919