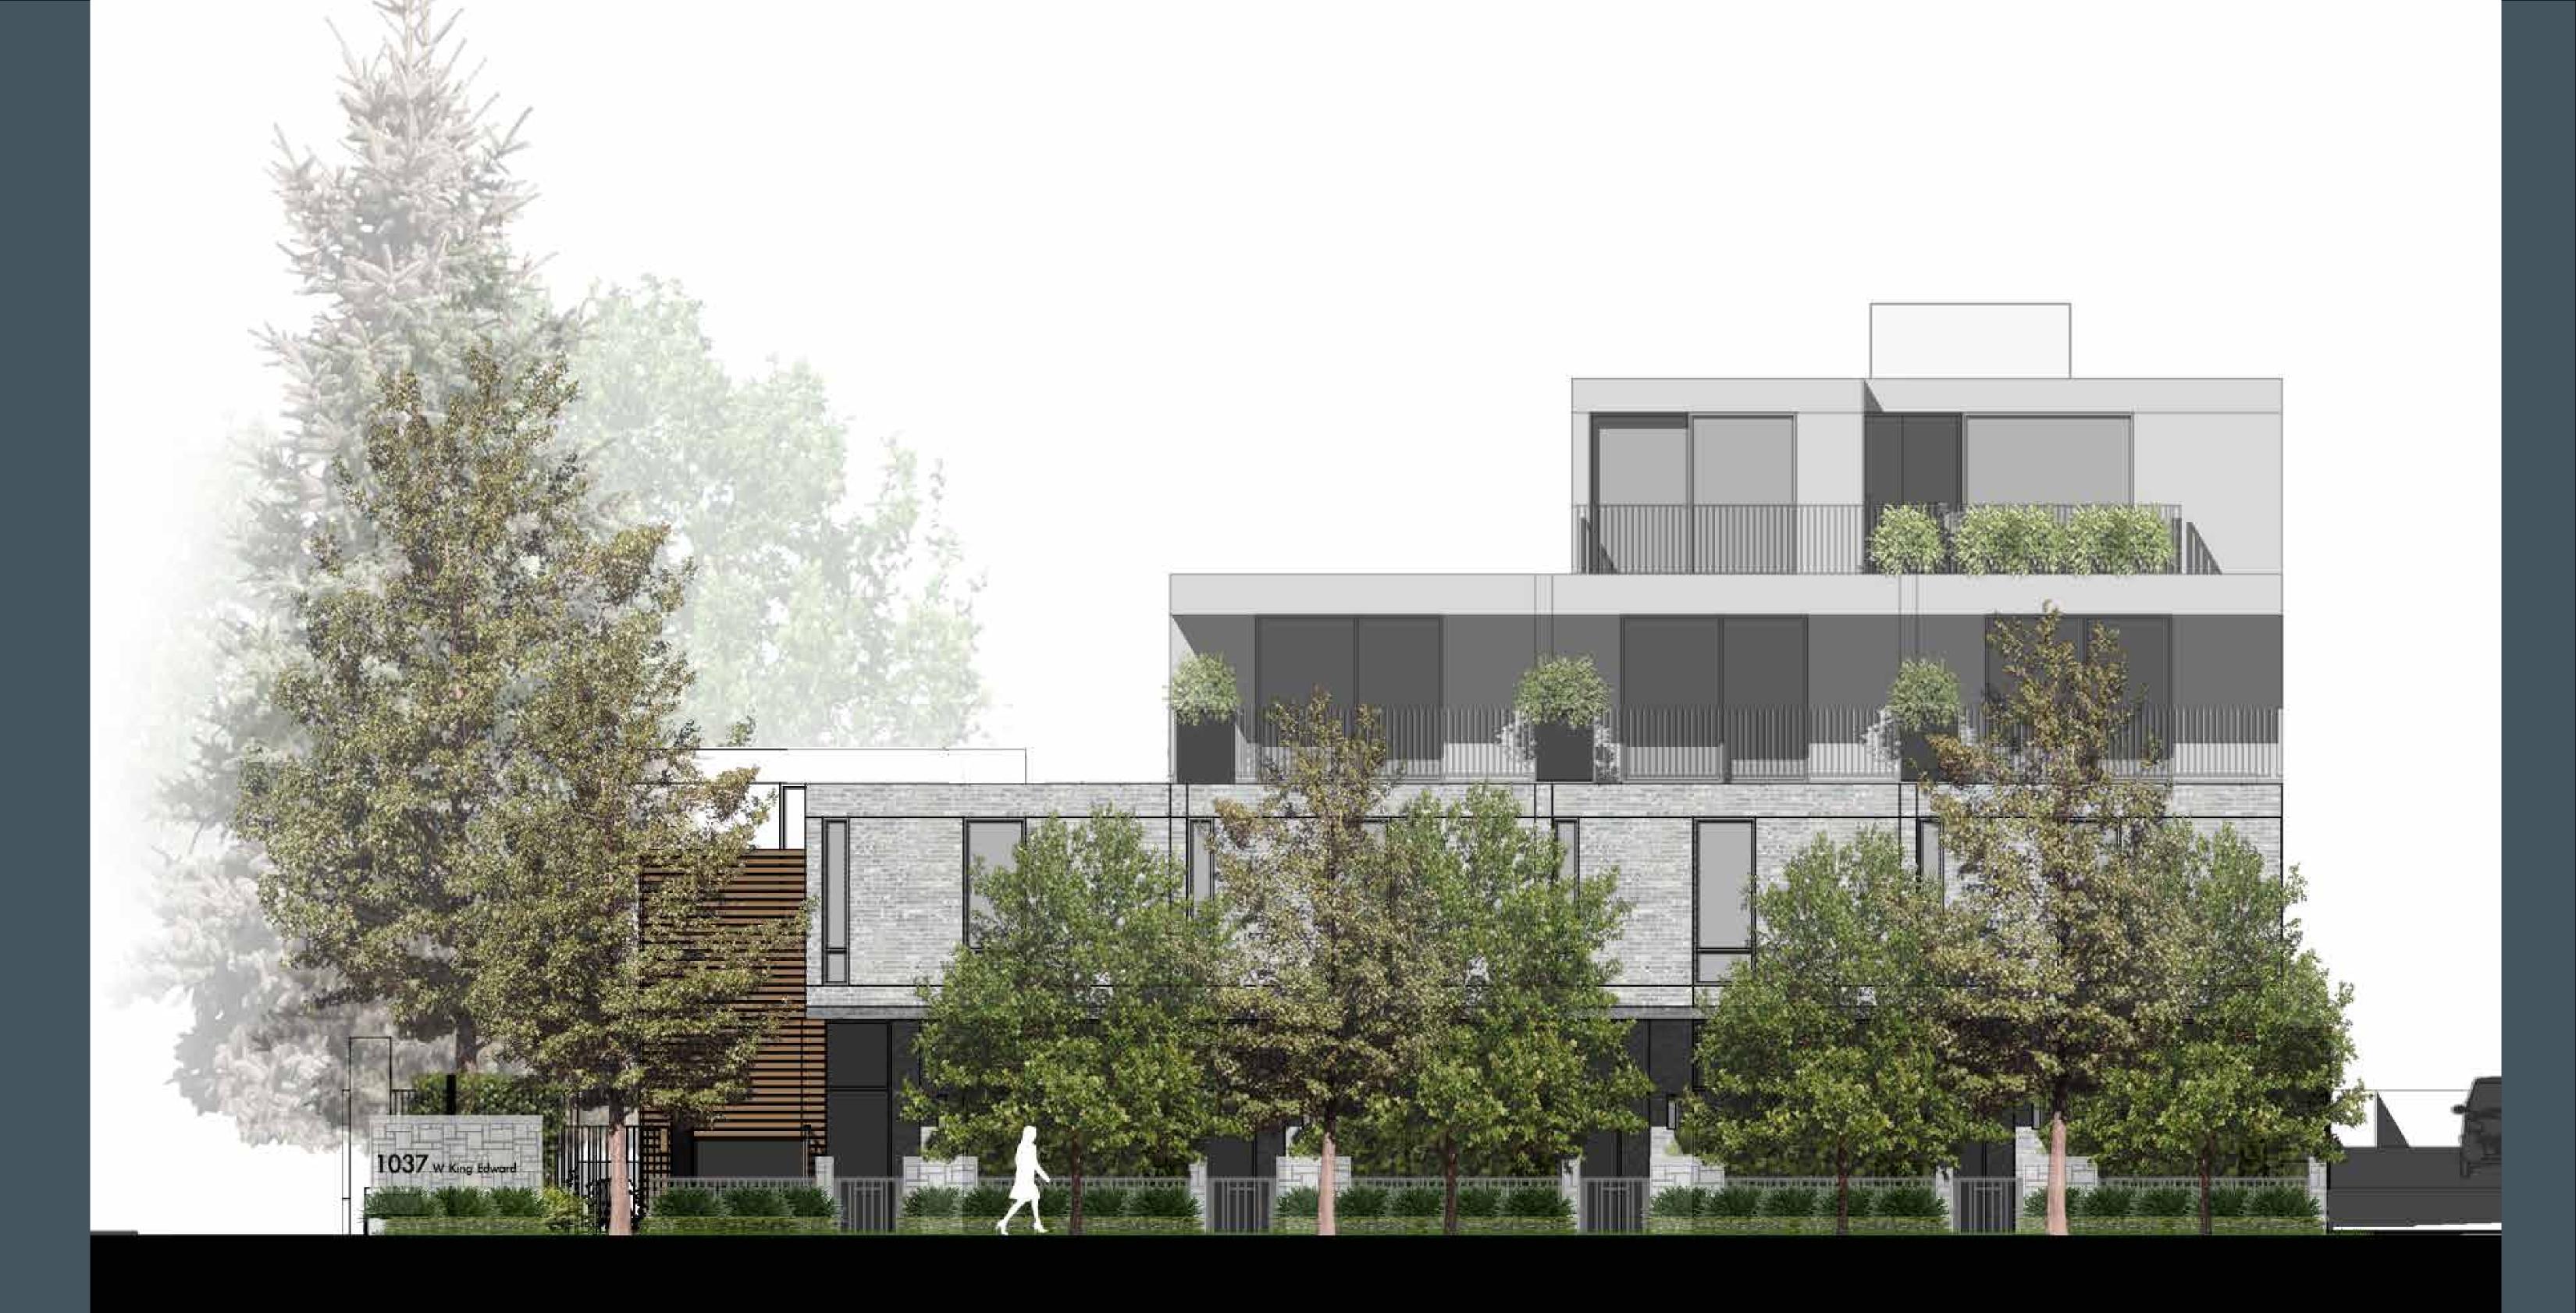

perimeter

Main entry off of King Edward Avenue includes stone paving, a garden wall with address and project signage, a trellis, custom wood bench and visitor bike parking

Looking east from Granville and Angus - 1919