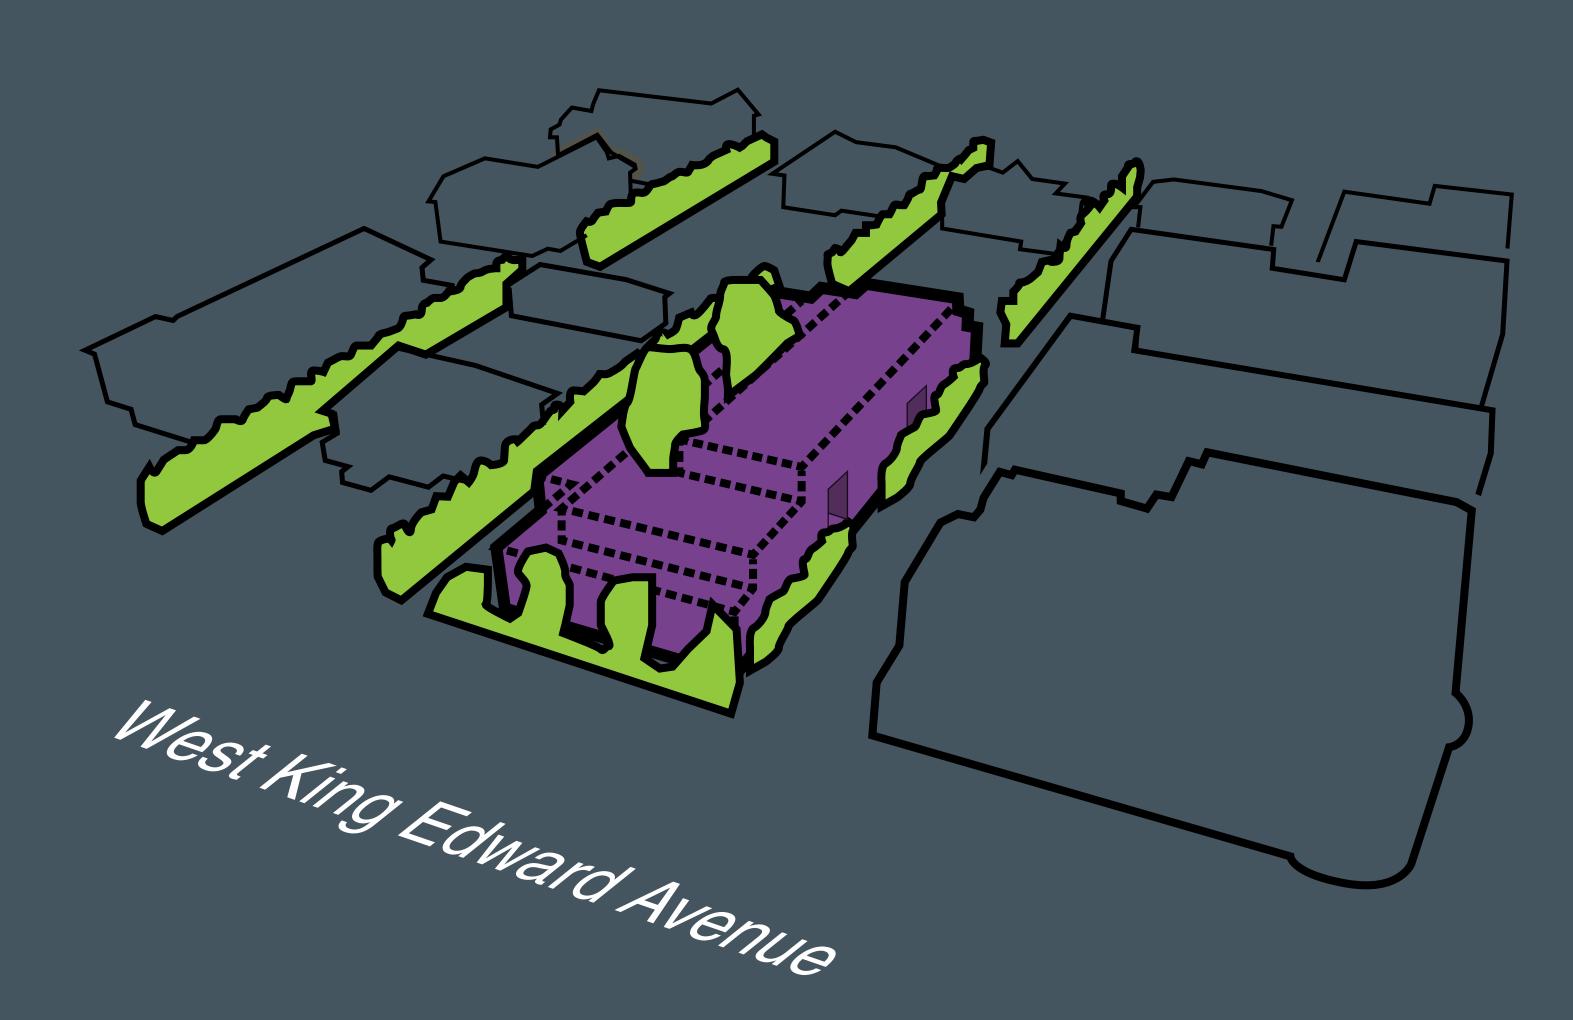

#### Development Location

Vancouver's CityPlan contains some key directions to develop 'neighbourhood centres' which can serve as the 'heart' of a community. Neighbourhood centres are places where people can find shops, jobs, neighbourhood-based services.... Centres also contain new housing for various ages and incomes.

## Oak - King Edward Avenue Neighbourhood Centre

Close adjacency to the commercial / mixed use hub at the intersection of Oak and King Edward Avenue, walking distance to Women + Children's Hospital and several schools.

# Interim Rezoning Policy

- •Fronting on arterials
  that are well served by
  transit, and close (ie. a
  five-minute walk or 500
  metres) of identified
  neighbourhood centres
  and local shopping areas,
  mid-rise forms up to a
  maximum of 6 storeys.
- we are proposing 2- 4
   storeys

#### Suture

edge condition + transition site =
MENDING THE EDGE: reduce to maximum
4 storey massing

SHAPE

Architecture