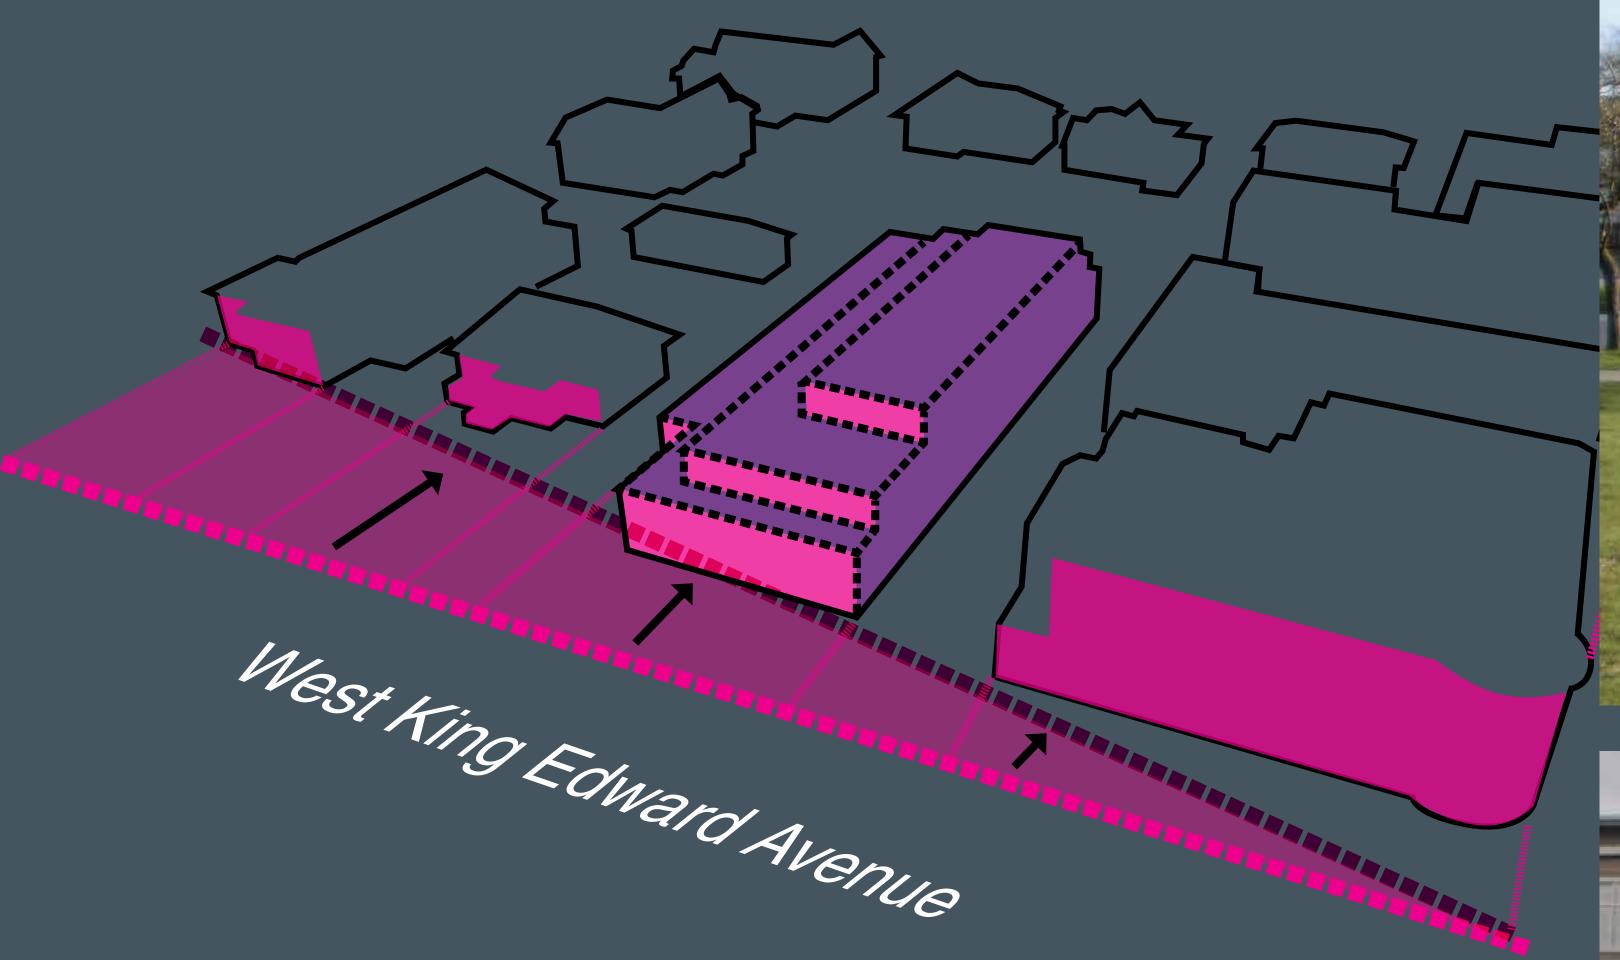

#### Development Location

Vancouver's CityPlan contains some key directions to develop 'neighbourhood centres' which can serve as the 'heart' of a community. Neighbourhood centres are places where people can find shops, jobs, neighbourhood-based services.... Centres also contain new housing for various ages and incomes.

## Oak - King Edward Avenue Neighbourhood Centre

Close adjacency to the commercial / mixed use hub at the intersection of Oak and King Edward Avenue, walking distance to Women + Children's Hospital and several schools.

# Interim Rezoning Policy

- •Fronting on arterials
  that are well served by
  transit, and close (ie. a
  five-minute walk or 500
  metres) of identified
  neighbourhood centres
  and local shopping areas,
  mid-rise forms up to a
  maximum of 6 storeys.
- we are proposing 2- 4
   storeys