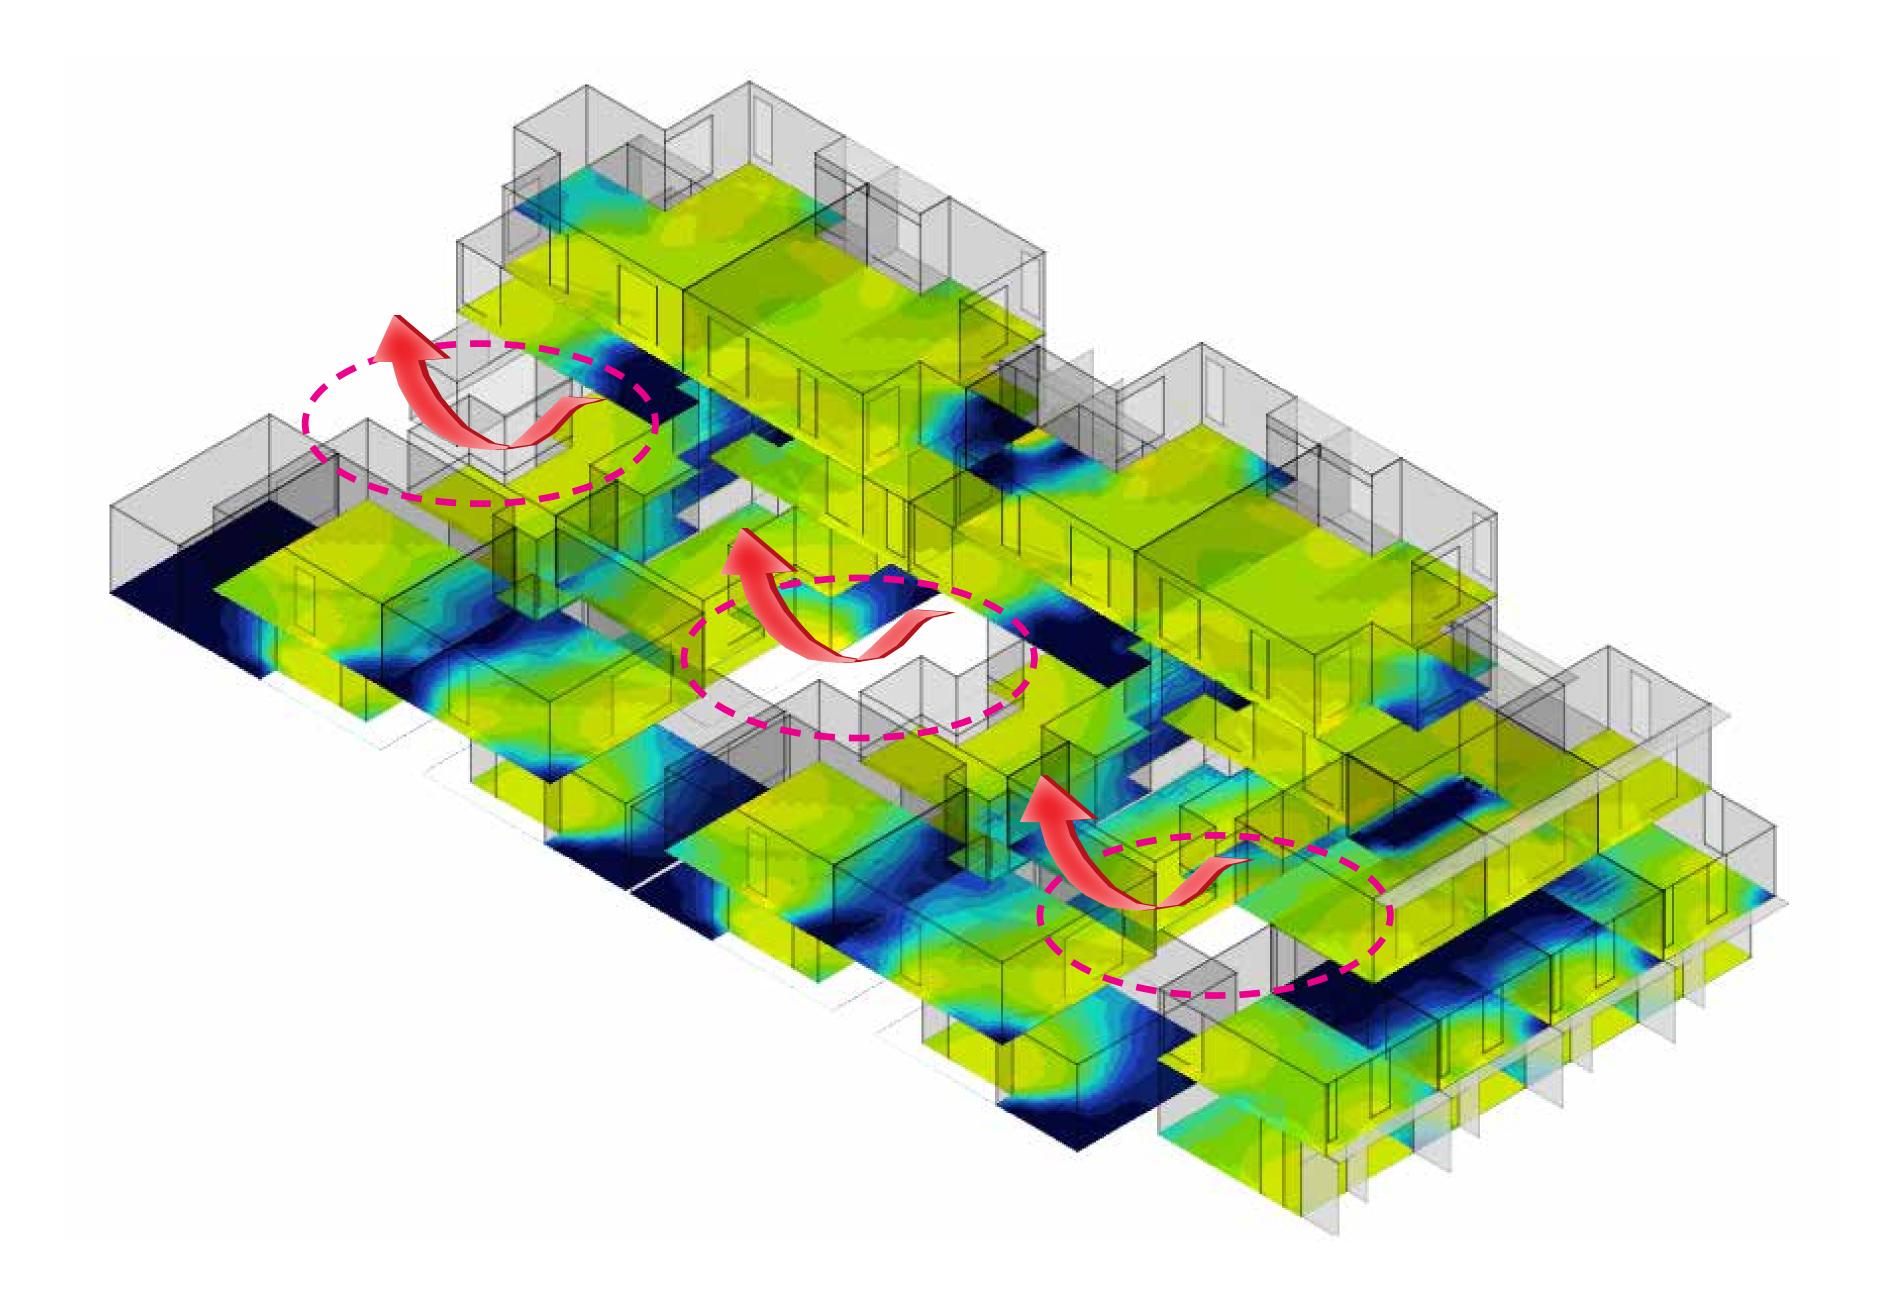

## Courtyard Typology

carrying the positive principles of landscape through the building - vertically:

100%

Internal Courtyards aid with passive natural ventilation and lighting

Sefaira Analysis illustrating percentage of occupied hours where illuminance is at least 28 footcandles, measured at 2.8 feet above the floorplate