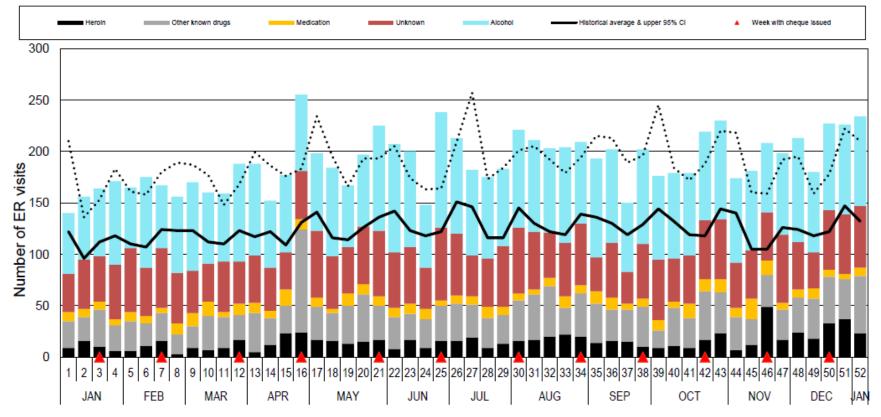

## Emergency Room Overdose Visits Vancouver Coastal Health

Figure 1. Number of ER visits related to overdose\* by substance type and epidemiological week. Vancouver Coastal Health, 2015 compared to historical average and 95% confidence limits<sup>†</sup>