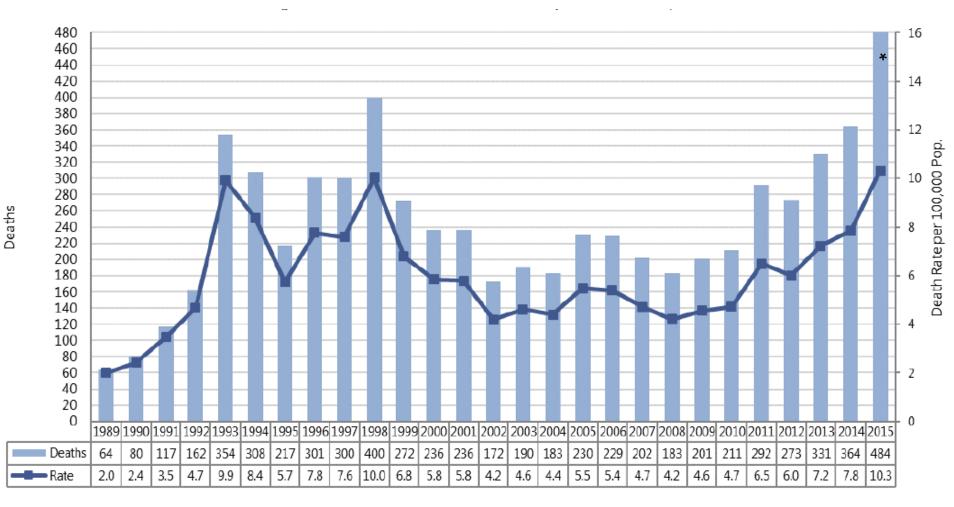

### Illicit overdose deaths and rate per 100,000

#### \* Provisional - subject to change as cases closed

http://www2.gov.bc.ca/assets/gov/public-safety-and-emergencyservices/death-investigation/statistical/illi**etechug.poffum 3f2016** 2016 Jan-May 31 (i.e. 5/12) = 308 Columbia Provincial Health Officer