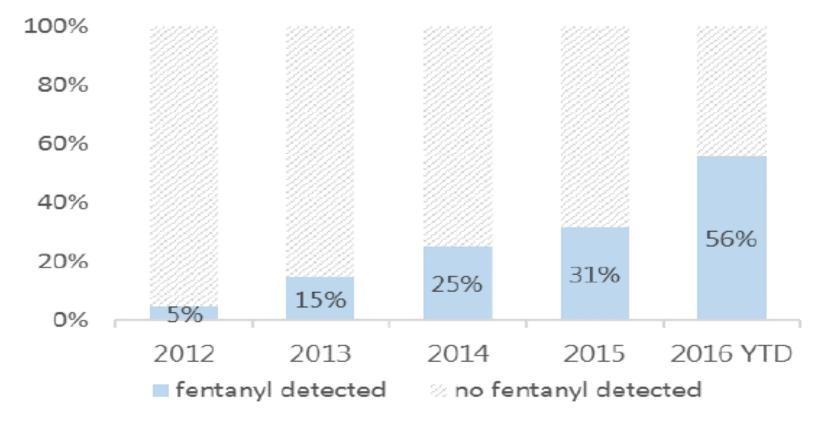

# Percentage of illicit drug deaths in which fentanyl detected

Data to April 30, 2016

http://www2.gov.bc.ca/assets/gov/public-safety-and-emergencyservices/death-investigation/statistical/illicit-drug.pdf Jun 6, 2016