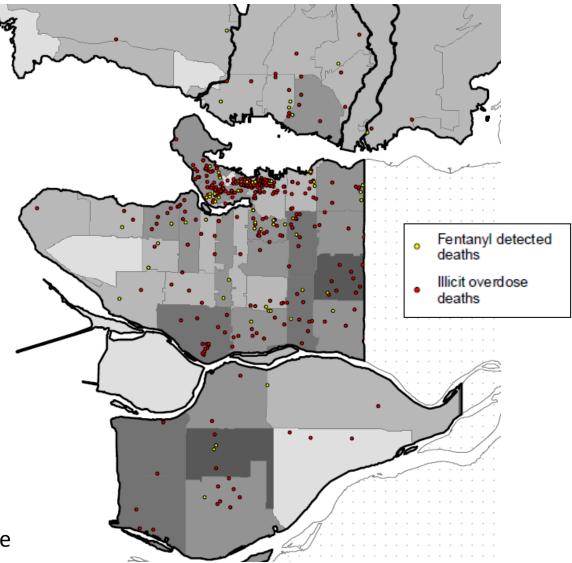

### Location of Illicit Drug Overdose Deaths in Vancouver Coastal Health (2010-2016)

Source: BC Office of the Chief Coroner