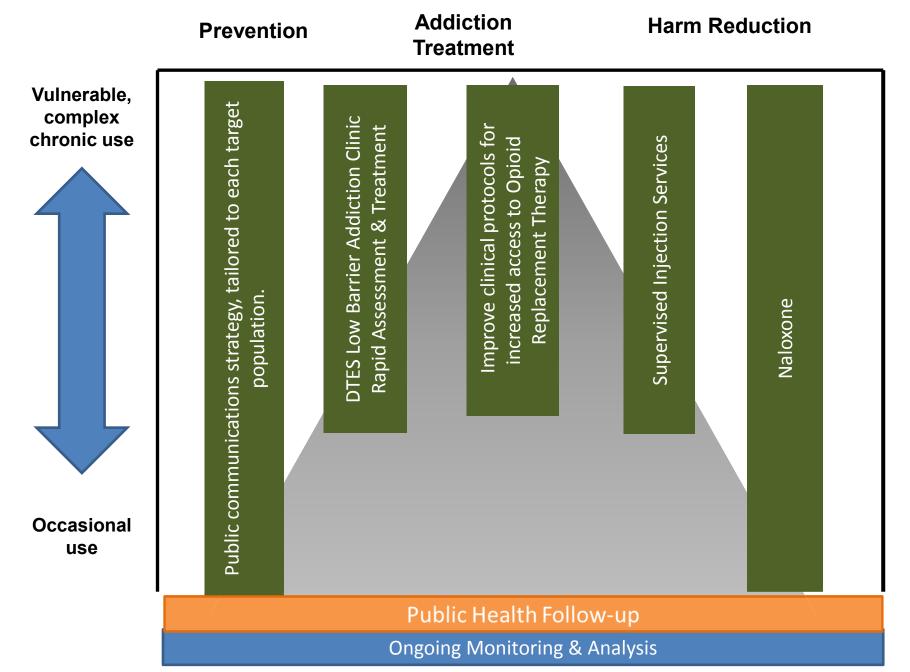

ercentage of illicit drug deaths in which fentanyl detected



Data to April 30, 2016

http://www2.gov.bc.ca/assets/gov/public-safety-and-emergencyservices/death-investigation/statistical/illicit-drug.pdf Jun 6, 2016



## City of Vancouver Opioid Overdoses and Response

Vancouver City Council June 15, 2016 Dr. Patricia Daly Chief Medical Health Officer



### Location of Illicit Drug Overdose Deaths in Vancouver Coastal Health (2010-2016)



Source: BC Office of the Chief Coroner

## Emergency Room Overdose Visits Vancouver Coastal Health

Figure 1. Number of ER visits related to overdose\* by substance type and epidemiological week. Vancouver Coastal Health, 2015 compared to historical average and 95% confidence limits<sup>†</sup>



### Vancouver Coastal Health Priority Strategy Areas