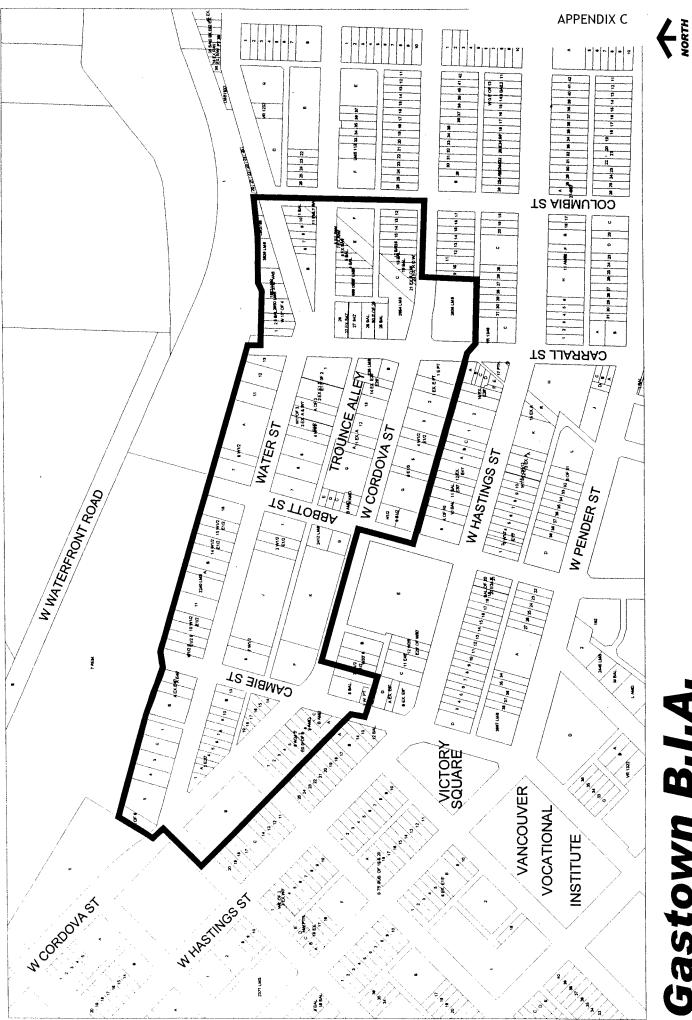

#### Application to Re-establish (Renew) BIA

On December 3, 2013, Council considered an application by the Gastown Business Improvement Society (GBIS) to commence a Council Initiative to re-establish (renew) the Gastown BIA (Appendix C). Council referred the application to Court of Revision and directed staff to notify affected owners and businesses prior to considering the Initiative.

Yours truly,

Peter Vaisbord Coordinator, BIA Program peter.vaisbord@vancouver.ca Phone: 604.871.6304

Enclosures

Gastown B.I.A.