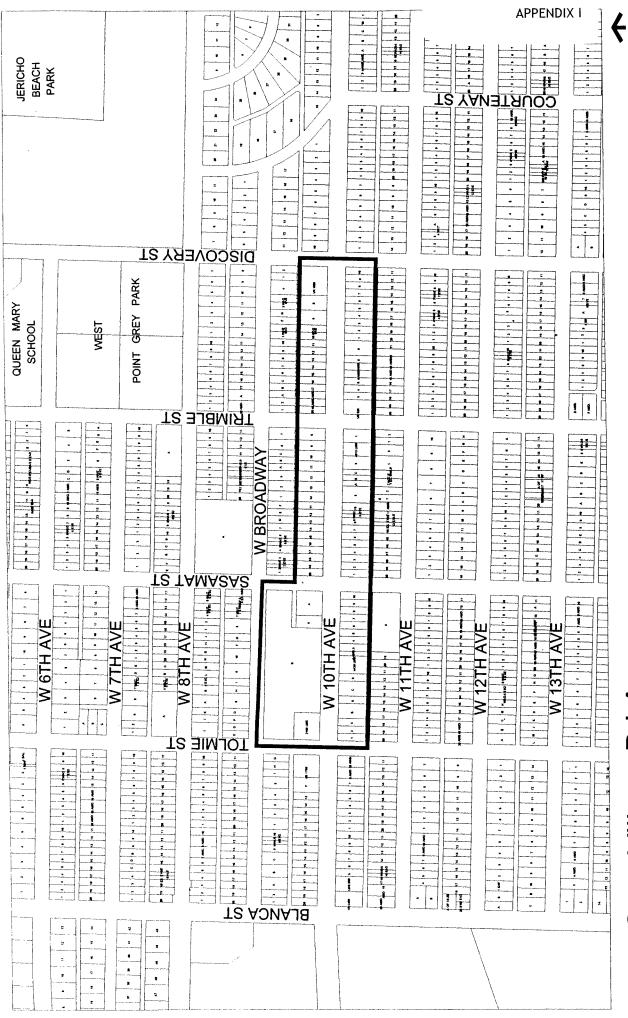

#### POINT GREY VILLAGE BIA RENEWAL APPLICATION: Analysis and Results

#### Application to Re-establish (Renew) BIA

On December 3, 2013, Council considered an application by the Point Grey Village Business Association (PGVBA) to commence a Council Initiative to re-establish (renew) the Point Grey Village BIA (Appendix I). Council referred the application to Court of Revision and directed staff to notify affected owners and businesses prior to considering the Initiative.

The proposed BIA levy ranges from \$470 to \$75,234 annually, depending upon the assessed value of the property. Twenty-five properties will have a levy between \$100 and \$1,000, and 53 properties will be charged over \$1,000 annually.

As the BIA levy will be based on the 2014 property assessment, the actual BIA levies may differ slightly from the estimates provided in the City's notification, which was based on the 2013 assessment.

#### Notification

Individually addressed letters were mailed, postmarked on or before December 11, 2013, to 63 property owners, owning 78 legal parcels located within the BIA area. No letters were returned undeliverable. Letters were hand delivered to all 142 businesses within the BIA area.