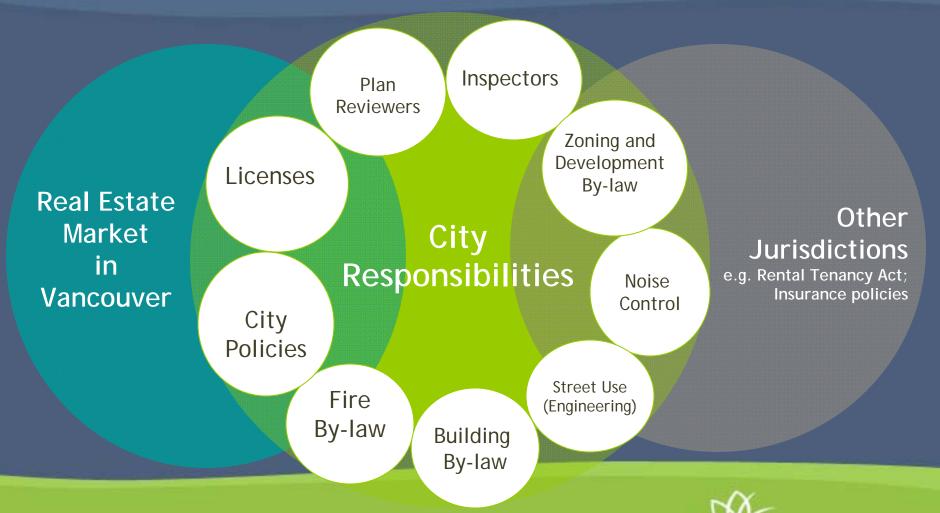

## **Oversight**

#### **Cultural Facilities Advisory Team**

- Alliance for Arts & Culture
- Arts Festivals of Metro Vancouver
- Association of Book Publishers of BC
- BC Museums Association
- Eastside Culture Crawl Society
- Greater Vancouver Professional Theatre Alliance
- Music BC Industry Association
- Pacific Association for Artist Run Centres
- Vancouver Economic Development Commission
- Safe Amplification Site Society
- Interdepartmental staff representatives

#### Staff Oversight Committee

- Culture Services
- Development Services
- Film & Special Events (Engineering)
- Fire & Rescue Services
- Licenses & Inspections
- Park Board
- Planning
- Vancouver Police Department